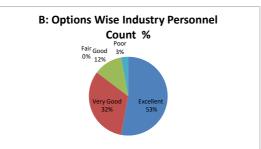

| Fair                    | Poor | Total      |









| Q.NO.6  |           | Rate the  | offering of the in relation to the | e specialization streams? |      |            |
|---------|-----------|-----------|------------------------------------|---------------------------|------|------------|
| OPTIONS | Α         | В         | С                                  | D                         | E    | Industry   |
| OFTIONS | Excellent | Very Good | Good                               | Average                   | Poor | Personnels |
| RESULT  | 18        | 11        | 4                                  | 0                         | 1    | 34         |
| KESULI  | Excellent | Very Good | Good                               | Fair                      | Poor | Total      |









| Q.NO.7  |           | How do you rate the of | fering of the electives in relatio | n to the Technological adv | ancements? |            |
|---------|-----------|------------------------|------------------------------------|----------------------------|------------|------------|
| OPTIONS | A         | В                      | С                                  | D                          | E          | Industry   |
| OFTIONS | Excellent | Very Good              | Good                               | Average                    | Poor       | Personnels |
| RESULT  | 17        | 11                     | 3                                  | 0                          | 3          | 34         |
| NESOLI  | Excellent | Very Good              | Good                               | Fai