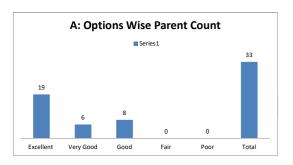

----|---------|--|--|--|--|--|
| OPTIONS | A         | В                                                                                                                    | С    | D       | E    | D       |  |  |  |  |  |
|         | Excellent | Very Good                                                                                                            | Good | Average | Poor | Parents |  |  |  |  |  |
| RESULT  | 19        | 6                                                                                                                    | 8    | 0       | 0    | 33      |  |  |  |  |  |
|         | Excellent | Very Good                                                                                                            | Good | Fair    | Poor | Total   |  |  |  |  |  |









| Q.NO.2  |           | How do you rate the availability of the Text and reference books in the Market? |      |         |      |         |  |  |  |  |
|---------|-----------|---------------------------------------------------------------------------------|------|---------|------|---------|--|--|--|--|
| OPTIONS | Α         | В                                                                               | С    | D       | E    | Darrata |  |  |  |  |
| OFTIONS | Excellent | Very Good                                                                       | Good | Average | Poor | Parents |  |  |  |  |
| RESULT  | 14        | 12                                                                              | 5    | 2       | 0    | 33      |  |  |  |  |
| RESULI  | Excellent | Very Goo