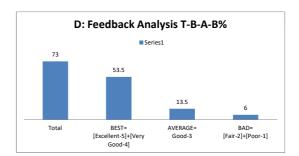

|       | D: Feedback An | alysis T-B-A | -B%  |
|-------|----------------|--------------|------|
|       | ■ Se           | ries1        |      |
| 75    |                |              |      |
|       | 60             |              |      |
|       |                |              |      |
|       |                |              |      |
|       |                | 10.5         | 4.5  |
| Total | BEST=          | AVERAGE=     | BAD= |