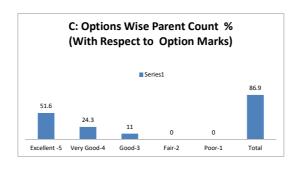

r    | Poor | Total   |  |  |  |  |









| Q.NO.8  |           | How do you rate the quality of teaching in the KLEF? |      |         |      |         |  |  |  |  |
|---------|-----------|------------------------------------------------------|------|---------|------|---------|--|--|--|--|
| OPTIONS | A         | В                                                    | С    | D       | E    | Parents |  |  |  |  |
| OFTIONS | Excellent | Very Good                                            | Good | Average | Poor | raients |  |  |  |  |
| RESULT  | 17        | 10                                                   | 6    | 0       | 0    | 33      |  |  |  |  |
| KESULI  | Excellent | Very Good                                            | Good | Fair    | Poor | Total   |  |  |  |  |









| Q.No.9  | How do you rate the outcomes that your ward has achieved from the courses |           |      |         |      |         |  |  |  |
|---------|---------------------------------------------------------------------------|-----------|------|---------|------|---------|--|--|--|
| OPTIONS | A                                                                         | В         | С    | D       | E    | Darrata |  |  |  |
| OFTIONS | Excellent                                                                 | Very Good | Good | Average | Poor | Parents |  |  |  |
| RESULT  | 14                                                                        | 12        | 4    | 3       | 0    | 33      |  |  |  |
| KESOLI  | Excellent