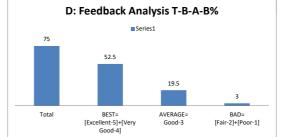

|       | D: Feedback An | alysis T-B-A | -B%  |
|-------|----------------|--------------|------|
|       | ■ Se           | ries1        |      |
| 75    |                |              |      |
|       | 60             |              |      |
|       |                |              |      |
|       |                |              |      |
|       |                | 10.5         | 4.5  |
| Total | BEST=          | AVERAGE=     | BAD= |