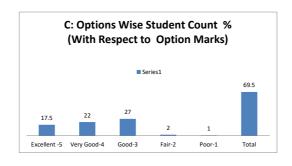

#### PART - A

| Q.No.   | E II 4    |           |      |      |      |       |
|---------|-----------|-----------|------|------|------|-------|
| Q.NO.   | Excellent | Very Good | Good | Fair | Poor | Total |
| 1       | 13        | 17        | 9    | 1    |      | 40    |
| 2       | 12        | 15        | 8    | 5    |      | 40    |
| 3       | 10        | 16        | 10   | 3    | 1    | 40    |
| 4       | 8         | 19        | 12   | 1    |      | 40    |
| 5       | 9         | 15        | 13   | 3    |      | 40    |
| 6       | 9         | 17        | 10   | 4    |      | 40    |
| 7       | 6         | 19        | 11   | 3    | 1    | 40    |
| 8       | 10        | 10        | 11   | 8    | 1    | 40    |
| 9       | 10        | 16        | 11   | 3    |      | 40    |
| 10      | 8         | 20        | 7    | 4    | 1    | 40    |
| 11      | 7         | 11        | 18   | 2    | 2    | 40    |
| 12      | 8         | 20        | 7    | 5    |      | 40    |
| 13      | 5         | 22        | 10   | 2    | 1    | 40    |
| 14      | 8         | 15        | 12   | 4    | 1    | 40    |
| 15      | 8         | 14        | 16   | 2    |      | 40    |
| 16      | 10        | 13        | 16   | 1    |      | 40    |
| 17      | 8         | 17        | 10   | 4    | 1    | 40    |
| 18      | 11        | 11        | 12   | 6    |      | 40    |
| 19      | 7         | 18        | 9    | 6    |      | 40    |
| 20      | 9         | 16        | 8    | 6    | 1    | 40    |
| AVERAGE | 8.8       | 16.05     | 11   | 3.65 | 1.12 | 40    |