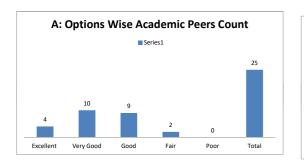

|           |      |         |      |          |  |  |
|--------------------------------------------------------------------------------|-----------|-----------|------|---------|------|----------|--|--|
| OPTIONS                                                                        | Α         | В         | С    | D       | E    | Academic |  |  |
| OFTIONS                                                                        | Excellent | Very Good | Good | Average | Poor | Peers    |  |  |
| RESULT                                                                         | 4         | 10        | 9    | 2       | 0    | 25       |  |  |
| NESOLI                                                                         | Excellent | Very Good | Good | Fair    | Poor | Total    |  |  |









| Q.NO.2  |           | How do you rate the syllabus of the courses in relation to the competencies expected out of the course? |      |         |      |          |  |  |
|---------|-----------|---------------------------------------------------------------------------------------------------------|------|---------|------|----------|--|--|
| OPTIONS | Α         | В                                                                                                       | С    | D       | E    | Academic |  |  |
| OPTIONS | Excellent | Very Good                                                                                               | Good | Average | Poor | Peers    |  |  |
| RESULT  | 2         | 10