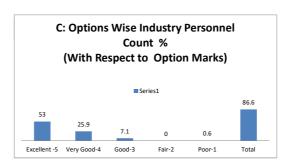

| Fair                    | Poor | Total      |









| Q.NO.6  |           | Rate the  | offering of the in relation to the | e specialization streams? |      |            |
|---------|-----------|-----------|------------------------------------|---------------------------|------|------------|
| OPTIONS | Α         | В         | С                                  | D                         | E    | Industry   |
| OFTIONS | Excellent | Very Good | Good                               | Average                   | Poor | Personnels |
| RESULT  | 18        | 11        | 4                                  | 0                         | 1    | 34         |
| KESULI  | Excellent | Very Good | Good                               | Fair                      | Poor | Total      |









| Q.NO.7  |           | How do you rate the of | fering of the electives in relatio | n to the Technological adv | ancements? |            |
|---------|-----------|------------------------|------------------------------------|----------------------------|------------|------------|
| OPTIONS | A         | В                      | С                                  | D                          | E          | Industry   |
| OFTIONS | Excellent | Very Good              | Good                               | Average                    | Poor       | Personnels |
| RESULT  | 17        | 11                     | 3                                  | 0                          | 3          | 34         |
| NESOLI  | Excellent | Very Good              | Good                               | Fair