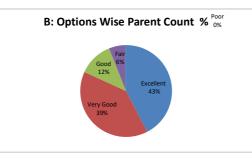

|---------|--------------------------------------------------------------------------------------|-----------|------|---------|------|---------|--|--|--|--|
|  | OPTIONS | Α                                                                                    | В         | С    | D       | E    | Parents |  |  |  |  |
|  |         | Excellent                                                                            | Very Good | Good | Average | Poor | Parents |  |  |  |  |
|  | RESULT  | 14                                                                                   | 13        | 4    | 2       | 0    | 33      |  |  |  |  |
|  | NESULI  | Excellent                                                                            | Very Good | Good | Fair    | Poor | Total   |  |  |  |  |









|  | Q.NO.4  | the treatment of the st | tudents by the faculty irresp | pective of the background of the | e student that includes Ge | nder, cast, community creed e | tc. in teachin |
|--|---------|-------------------------|-------------------------------|----------------------------------|----------------------------|-------------------------------|----------------|
|  | OPTIONS | A                       | В                             | С                                | D                          | E                             | Darrata        |
|  | OFTIONS | Excellent               | Very Good                     | Good                             | Average                    | Poor                          | Parents        |
|  | RESULT  | 22                      | 6