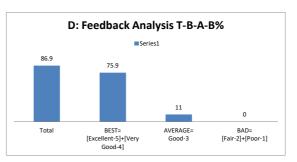

|       | D: Feedback An | alysis T-B-A | -B%  |
|-------|----------------|--------------|------|
|       | ■ Se           | ries1        |      |
| 75    |                |              |      |
|       | 60             |              |      |
|       |                |              |      |
|       |                |              |      |
|       |                | 10.5         | 4.5  |
| Total | BEST=          | AVERAGE=     | BAD= |