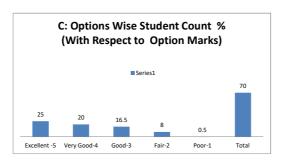

#### PART - A

| Q.No.   | E II 4    |           |      |      |      |       |
|---------|-----------|-----------|------|------|------|-------|
| Q.NO.   | Excellent | Very Good | Good | Fair | Poor | Total |
| 1       | 13        | 17        | 9    | 1    |      | 40    |
| 2       | 12        | 15        | 8    | 5    |      | 40    |
| 3       | 10        | 16        | 10   | 3    | 1    | 40    |
| 4       | 8         | 19        | 12   | 1    |      | 40    |
| 5       | 9         | 15        | 13   | 3    |      | 40    |
| 6       | 9         | 17        | 10   | 4    |      | 40    |
| 7       | 6         | 19        | 11   | 3    | 1    | 40    |
| 8       | 10        | 10        | 11   | 8    | 1    | 40    |
| 9       | 10        | 16        | 11   | 3    |      | 40    |
| 10      | 8         | 20        | 7    | 4    | 1    | 40    |
| 11      | 7         | 11        | 18   | 2    | 2    | 40    |
| 12      | 8         | 20        | 7    | 5    |      | 40    |
| 13      | 5         | 22        | 10   | 2    | 1    | 40    |
| 14      | 8         | 15        | 12   | 4    | 1    | 40    |
| 15      | 8         | 14        | 16   | 2    |      | 40    |
| 16      | 10        | 13        | 16   | 1    |      | 40    |
| 17      | 8         | 17        | 10   | 4    | 1    | 40    |
| 18      | 11        | 11        | 12   | 6    |      | 40    |
| 19      | 7         | 18        | 9    | 6    |      | 40    |
| 20      | 9         | 16        | 8    | 6    | 1    | 40    |
| AVERAGE | 8.8       | 16.05     | 11   | 3.65 | 1.12 | 40    |