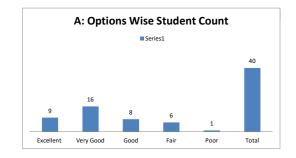

#### PART - A

| Q.No.   | E II 4    |           |      |      |      |       |
|---------|-----------|-----------|------|------|------|-------|
| Q.NO.   | Excellent | Very Good | Good | Fair | Poor | Total |
| 1       | 13        | 17        | 9    | 1    |      | 40    |
| 2       | 12        | 15        | 8    | 5    |      | 40    |
| 3       | 10        | 16        | 10   | 3    | 1    | 40    |
| 4       | 8         | 19        | 12   | 1    |      | 40    |
| 5       | 9         | 15        | 13   | 3    |      | 40    |
| 6       | 9         | 17        | 10   | 4    |      | 40    |
| 7       | 6         | 19        | 11   | 3    | 1    | 40    |
| 8       | 10        | 10        | 11   | 8    | 1    | 40    |
| 9       | 10        | 16        | 11   | 3    |      | 40    |
| 10      | 8         | 20        | 7    | 4    | 1    | 40    |
| 11      | 7         | 11        | 18   | 2    | 2    | 40    |
| 12      | 8         | 20        | 7    | 5    |      | 40    |
| 13      | 5         | 22        | 10   | 2    | 1    | 40    |
| 14      | 8         | 15        | 12   | 4    | 1    | 40    |
| 15      | 8         | 14        | 16   | 2    |      | 40    |
| 16      | 10        | 13        | 16   | 1    |      | 40    |
| 17      | 8         | 17        | 10   | 4    | 1    | 40    |
| 18      | 11        | 11        | 12   | 6    |      | 40    |
| 19      | 7         | 18        | 9    | 6    |      | 40    |
| 20      | 9         | 16        | 8    | 6    | 1    | 40    |
| AVERAGE | 8.8       | 16.05     | 11   | 3.65 | 1.12 | 40    |