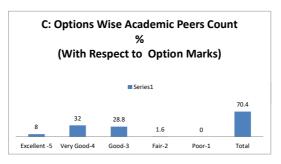

--------------------------------------------------------------------|------|---------|------|----------|--|--|
| OPTIONS | Α         | В                                                                                                       | С    | D       | E    | Academic |  |  |
| OPTIONS | Excellent | Very Good                                                                                               | Good | Average | Poor | Peers    |  |  |
| RESULT  | 2         | 10                                                                                                      | 12   | 1       | 0    | 25       |  |  |
|         | Excellent | Very Good                                                                                               | Good | Fair    | Poor | Total    |  |  |









|  | Q.NO.3  |           | How do you rate the structure framed for entire program? |      |         |      |          |  |  |
|--|---------|-----------|----------------------------------------------------------|------|---------|------|----------|--|--|
|  | OPTIONS | A         | В                                                        | С    | D       | E    | Academic |  |  |
|  |         | Excellent | Very Good                                                | Good | Average | Poor | Peers    |  |  |
|  | RESULT  | 3         | 12                                                       | 8    | 2       | 0    | 25       |  |  |
|  |         | Excellent | Very Good                                                | Good | Fair    | Poor | Total    |  |  |









| Q.NO.4  |           | H