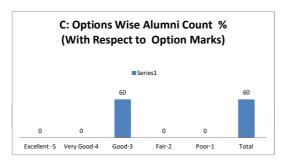

### PART - A

| Q.No.   | Excellent | Very Good | Good | Fair | Poor | Total |
|---------|-----------|-----------|------|------|------|-------|
| 1       | 0         | 2         | 7    | 0    | 0    | 9     |
| 2       | 0         | 2         | 6    | 1    | 0    | 9     |
| 3       | 0         | 0         | 9    | 0    | 0    | 9     |
| 4       | 0         | 0         | 8    | 1    | 0    | 9     |
| 5       | 0         | 1         | 8    | 0    | 0    | 9     |
| 6       | 0         | 0         | 8    | 1    | 0    | 9     |
| 7       | 0         | 1         | 6    | 2    | 0    | 9     |
| 8       | 0         | 1         | 8    | 0    | 0    | 9     |
| 9       | 0         | 2         | 6    | 1    | 0    | 9     |
| 10      | 0         | 2         | 6    | 1    | 0    | 9     |
| AVERAGE | 0         | 1.1       | 7.2  | 0.7  | 0    | 9     |