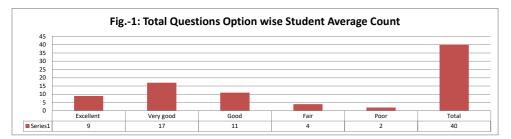

#### PART - A

| Q.No.   | E II 4    |           |      |      |      |       |
|---------|-----------|-----------|------|------|------|-------|
| Q.NO.   | Excellent | Very Good | Good | Fair | Poor | Total |
| 1       | 13        | 17        | 9    | 1    |      | 40    |
| 2       | 12        | 15        | 8    | 5    |      | 40    |
| 3       | 10        | 16        | 10   | 3    | 1    | 40    |
| 4       | 8         | 19        | 12   | 1    |      | 40    |
| 5       | 9         | 15        | 13   | 3    |      | 40    |
| 6       | 9         | 17        | 10   | 4    |      | 40    |
| 7       | 6         | 19        | 11   | 3    | 1    | 40    |
| 8       | 10        | 10        | 11   | 8    | 1    | 40    |
| 9       | 10        | 16        | 11   | 3    |      | 40    |
| 10      | 8         | 20        | 7    | 4    | 1    | 40    |
| 11      | 7         | 11        | 18   | 2    | 2    | 40    |
| 12      | 8         | 20        | 7    | 5    |      | 40    |
| 13      | 5         | 22        | 10   | 2    | 1    | 40    |
| 14      | 8         | 15        | 12   | 4    | 1    | 40    |
| 15      | 8         | 14        | 16   | 2    |      | 40    |
| 16      | 10        | 13        | 16   | 1    |      | 40    |
| 17      | 8         | 17        | 10   | 4    | 1    | 40    |
| 18      | 11        | 11        | 12   | 6    |      | 40    |
| 19      | 7         | 18        | 9    | 6    |      | 40    |
| 20      | 9         | 16        | 8    | 6    | 1    | 40    |
| AVERAGE | 8.8       | 16.05     | 11   | 3.65 | 1.12 | 40    |