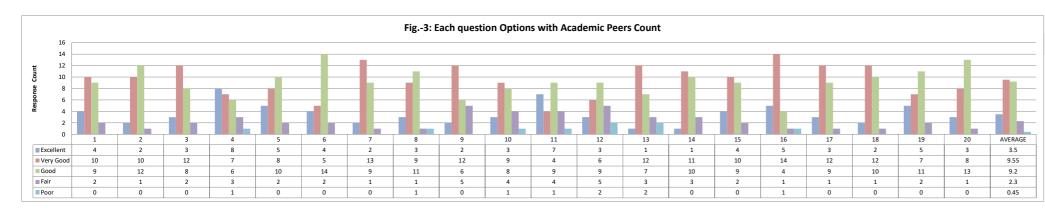

----------------------|------|---------|------|----------|--|--|--|--|--|
| OPTIONS | Α         | В                                                                                     | С    | D       | E    | Academic |  |  |  |  |  |
|         | Excellent | Very Good                                                                             | Good | Average | Poor | Peers    |  |  |  |  |  |
| RESULT  | 3         | 8                                                                                     | 13   | 1       | 0    | 25       |  |  |  |  |  |
|         | Excellent | Very Good                                                                             | Good | Fair    | Poor | Total    |  |  |  |  |  |









#### **Academic Peers Feedback on Curriculum Overall Analysis**













| ost Positive Res | ponse Feedback Questions                                                   |                                                                                                                                                                                                                                                                       |                                                                                                                                 |              | 7-2 3 23.50                 |                 | epocation e distribution |                |         |          |                    |          |          |      |
|------------------|----------------------------------------------------------------------------|-------------------------