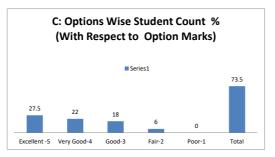

#### PART - A

| Q.No.   | E II 4    |           |      |      |      |       |
|---------|-----------|-----------|------|------|------|-------|
| Q.NO.   | Excellent | Very Good | Good | Fair | Poor | Total |
| 1       | 13        | 17        | 9    | 1    |      | 40    |
| 2       | 12        | 15        | 8    | 5    |      | 40    |
| 3       | 10        | 16        | 10   | 3    | 1    | 40    |
| 4       | 8         | 19        | 12   | 1    |      | 40    |
| 5       | 9         | 15        | 13   | 3    |      | 40    |
| 6       | 9         | 17        | 10   | 4    |      | 40    |
| 7       | 6         | 19        | 11   | 3    | 1    | 40    |
| 8       | 10        | 10        | 11   | 8    | 1    | 40    |
| 9       | 10        | 16        | 11   | 3    |      | 40    |
| 10      | 8         | 20        | 7    | 4    | 1    | 40    |
| 11      | 7         | 11        | 18   | 2    | 2    | 40    |
| 12      | 8         | 20        | 7    | 5    |      | 40    |
| 13      | 5         | 22        | 10   | 2    | 1    | 40    |
| 14      | 8         | 15        | 12   | 4    | 1    | 40    |
| 15      | 8         | 14        | 16   | 2    |      | 40    |
| 16      | 10        | 13        | 16   | 1    |      | 40    |
| 17      | 8         | 17        | 10   | 4    | 1    | 40    |
| 18      | 11        | 11        | 12   | 6    |      | 40    |
| 19      | 7         | 18        | 9    | 6    |      | 40    |
| 20      | 9         | 16        | 8    | 6    | 1    | 40    |
| AVERAGE | 8.8       | 16.05     | 11   | 3.65 | 1.12 | 40    |