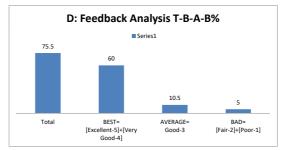

|       | D: Feedback An | alysis T-B-A | -B%  |
|-------|----------------|--------------|------|
|       | ■ Se           | ries1        |      |
| 75    |                |              |      |
|       | 60             |              |      |
|       |                |              |      |
|       |                |              |      |
|       |                | 10.5         | 4.5  |
| Total | BEST=          | AVERAGE=     | BAD= |