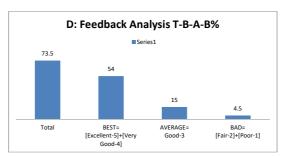

|       | D: Feedback An | alysis T-B-A | -B%  |
|-------|----------------|--------------|------|
|       | ■ Se           | ries1        |      |
| 75    |                |              |      |
|       | 60             |              |      |
|       |                |              |      |
|       |                |              |      |
|       |                | 10.5         | 4.5  |
| Total | BEST=          | AVERAGE=     | BAD= |