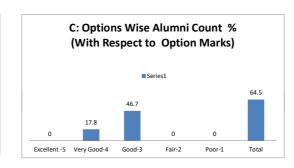

| Feedback Average Out of 5 Scale | 3.05 |
|---------------------------------|------|

#### **Questions and Options**

|         |                                                                     | Each Question                  | on Feedback Average            | out of 5 Scale             |                    |      |  |  |  |
|---------|---------------------------------------------------------------------|--------------------------------|--------------------------------|----------------------------|--------------------|------|--|--|--|
| Q.NO.1  | How do you rate rel                                                 | evance of the courses in rela- | tion to the program?           |                            |                    | 3.23 |  |  |  |
| OPTIONS | Excellent                                                           | Very Good                      | Good                           | Average                    | Poor               | 3.23 |  |  |  |
| Q.NO.2  | How do you rate the                                                 | sequence of the courses inc    | luded into the programs?       |                            |                    | 3.12 |  |  |  |
| OPTIONS | Excellent                                                           | Very Good                      | Good                           | Average                    | Poor               | 3.12 |  |  |  |
| Q.NO.3  | How do you rate the                                                 | competencies in relation to    | the course content?            |                            |                    | 3    |  |  |  |
| OPTIONS | Excellent                                                           | Very Good                      | Good                           | Average                    | Poor               |      |  |  |  |
| Q.NO.4  | How do rate the sequence of the topics in the units?                |                                |                                |                            |                    |      |  |  |  |
| OPTIONS | Excellent                                                           | Very Good                      | Good                           | Average                    | Poor               | 2.89 |  |  |  |
| Q.NO.5  | Rate the offering of the in relation to the specialization streams? |                                |                                |                            |                    |      |  |  |  |
| OPTIONS | Excellent                                                           | Very Good                      | Good                           | Average                    | Poor               | 3.12 |  |  |  |
| Q.NO.6  | How do you rate the                                                 | offering of the electives in r | elation to the Technological   | advancements?              |                    | 2.89 |  |  |  |
| OPTIONS | Excellent                                                           | Very Good                      | Good                           | Average                    | Poor               | 2.03 |  |  |  |
| Q.NO.7  | How do you rate the                                                 | courses which are skills rela  | ted suiting to the Industry ir | ncluded into the progran   | ns?                | 2.89 |  |  |  |
| OPTIONS | Excellent                                                           | Very Good                      | Good                           | Average                    | Poor               | 2.03 |  |  |  |
| Q.NO.8  | How do you rate the                                                 | e domain used for designing t  | the experiments in terms of    | the suitability of the Too | ols to the domain? | 3.12 |  |  |  |
| OPTIONS | Excellent                                                           | Very Good                      | Good                           | Average                    | Poor               |      |  |  |  |
| Q.No.9  |                                                                     |                                |                                |                            |                    |      |  |  |  |
| OPTIONS | Excellent                                                           | Very Good                      | Good                           | Average                    | Poor               | 3.12 |  |  |  |
| Q.NO.10 | How do you rate the                                                 | courses that you have leant    | in relation to your current J  | ob                         |                    | 3.12 |  |  |  |
| OPTIONS | Excellent                                                           | Very Good                      | Good                           | Average                    | Poor               | 3.12 |  |  |  |