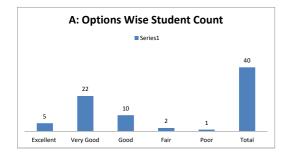

#### PART - A

| Q.No.   | E II 4    |           |      |      |      |       |
|---------|-----------|-----------|------|------|------|-------|
| Q.NO.   | Excellent | Very Good | Good | Fair | Poor | Total |
| 1       | 13        | 17        | 9    | 1    |      | 40    |
| 2       | 12        | 15        | 8    | 5    |      | 40    |
| 3       | 10        | 16        | 10   | 3    | 1    | 40    |
| 4       | 8         | 19        | 12   | 1    |      | 40    |
| 5       | 9         | 15        | 13   | 3    |      | 40    |
| 6       | 9         | 17        | 10   | 4    |      | 40    |
| 7       | 6         | 19        | 11   | 3    | 1    | 40    |
| 8       | 10        | 10        | 11   | 8    | 1    | 40    |
| 9       | 10        | 16        | 11   | 3    |      | 40    |
| 10      | 8         | 20        | 7    | 4    | 1    | 40    |
| 11      | 7         | 11        | 18   | 2    | 2    | 40    |
| 12      | 8         | 20        | 7    | 5    |      | 40    |
| 13      | 5         | 22        | 10   | 2    | 1    | 40    |
| 14      | 8         | 15        | 12   | 4    | 1    | 40    |
| 15      | 8         | 14        | 16   | 2    |      | 40    |
| 16      | 10        | 13        | 16   | 1    |      | 40    |
| 17      | 8         | 17        | 10   | 4    | 1    | 40    |
| 18      | 11        | 11        | 12   | 6    |      | 40    |
| 19      | 7         | 18        | 9    | 6    |      | 40    |
| 20      | 9         | 16        | 8    | 6    | 1    | 40    |
| AVERAGE | 8.8       | 16.05     | 11   | 3.65 | 1.12 | 40    |