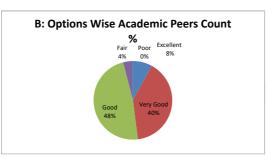

----------------------------------------------------------------------|------|---------|------|----------|--|--|
| OPTIONS | Α         | В                                                                                                       | С    | D       | E    | Academic |  |  |
| OPTIONS | Excellent | Very Good                                                                                               | Good | Average | Poor | Peers    |  |  |
| RESULT  | 2         | 10                                                                                                      | 12   | 1       | 0    | 25       |  |  |
|         | Excellent | Very Good                                                                                               | Good | Fair    | Poor | Total    |  |  |









|  | Q.NO.3  |           | How do you rate the structure framed for entire program? |      |         |      |          |  |  |
|--|---------|-----------|----------------------------------------------------------|------|---------|------|----------|--|--|
|  | OPTIONS | A         | В                                                        | С    | D       | E    | Academic |  |  |
|  |         | Excellent | Very Good                                                | Good | Average | Poor | Peers    |  |  |
|  | RESULT  | 3         | 12                                                       | 8    | 2       | 0    | 25       |  |  |
|  |         | Excellent | Very Good                                                | Good | Fair    | Poor | Total    |  |  |









| Q.NO.4  |           |