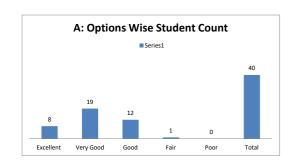

#### PART - A

| Q.No.   | E II 4    |           |      |      |      |       |
|---------|-----------|-----------|------|------|------|-------|
| Q.NO.   | Excellent | Very Good | Good | Fair | Poor | Total |
| 1       | 13        | 17        | 9    | 1    |      | 40    |
| 2       | 12        | 15        | 8    | 5    |      | 40    |
| 3       | 10        | 16        | 10   | 3    | 1    | 40    |
| 4       | 8         | 19        | 12   | 1    |      | 40    |
| 5       | 9         | 15        | 13   | 3    |      | 40    |
| 6       | 9         | 17        | 10   | 4    |      | 40    |
| 7       | 6         | 19        | 11   | 3    | 1    | 40    |
| 8       | 10        | 10        | 11   | 8    | 1    | 40    |
| 9       | 10        | 16        | 11   | 3    |      | 40    |
| 10      | 8         | 20        | 7    | 4    | 1    | 40    |
| 11      | 7         | 11        | 18   | 2    | 2    | 40    |
| 12      | 8         | 20        | 7    | 5    |      | 40    |
| 13      | 5         | 22        | 10   | 2    | 1    | 40    |
| 14      | 8         | 15        | 12   | 4    | 1    | 40    |
| 15      | 8         | 14        | 16   | 2    |      | 40    |
| 16      | 10        | 13        | 16   | 1    |      | 40    |
| 17      | 8         | 17        | 10   | 4    | 1    | 40    |
| 18      | 11        | 11        | 12   | 6    |      | 40    |
| 19      | 7         | 18        | 9    | 6    |      | 40    |
| 20      | 9         | 16        | 8    | 6    | 1    | 40    |
| AVERAGE | 8.8       | 16.05     | 11   | 3.65 | 1.12 | 40    |

|   | Q.NO.4  | How do you rate the sequence of the units in the course? |           |      |         |      |          |  |  |  |
|---|---------|----------------------------------------------------------|-----------|------|---------|------|----------|--|--|--|
|   | OPTIONS | Α                                                        | В         | С    | D       | E    | Students |  |  |  |
|   | OF HONS | Excellent                                                | Very Good | Good | Average | Poor | Students |  |  |  |
|   | RESULT  | 8                                                        | 19        | 12   | 1       | 0    | 40       |  |  |  |
| " | INESULI | Excellent                                                | Very Good | Good | Fair    | Poor | Total    |  |  |  |