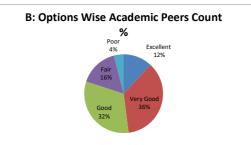

| В                                                                                                                                    | С    | D       | E    | Academic |  |  |
|         | Excellent    | Very Good                                                                                                                            | Good | Average | Poor | Peers    |  |  |
| DECLUT  | 3            | 9                                                                                                                                    | 8    | 4       | 1    | 25       |  |  |
| RESULT  | Evcellent    | Veny Good                                                                                                                            | Good | Fair    | Poor | Total    |  |  |









| Q.NO.11 |           | Rate the Size of syllabus in terms of the load on the student |      |         |      |          |  |  |
|---------|-----------|---------------------------------------------------------------|------|---------|------|----------|--|--|
| OPTIONS | A         | В                                                             | С    | D       | E    | Academic |  |  |
|         | Excellent | Very Good                                                     | Good | Average | Poor | Peers    |  |  |
| RESULT  | 7         | 4                                                             | 9    | 4       | 1    | 25       |  |  |
| KESULI  | Excellent | Very Good                                                     | Good | Fair    | Poor | Total    |  |  |









| Q.NO.12 |