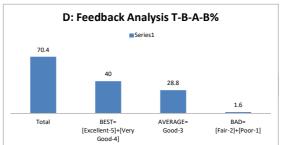

------------------------------------------------------------------|------|---------|------|----------|--|--|
| OPTIONS | Α         | В                                                                                                       | С    | D       | E    | Academic |  |  |
| OPTIONS | Excellent | Very Good                                                                                               | Good | Average | Poor | Peers    |  |  |
| RESULT  | 2         | 10                                                                                                      | 12   | 1       | 0    | 25       |  |  |
|         | Excellent | Very Good                                                                                               | Good | Fair    | Poor | Total    |  |  |









|  | Q.NO.3  |           | How do you rate the structure framed for entire program? |      |         |      |          |  |  |
|--|---------|-----------|----------------------------------------------------------|------|---------|------|----------|--|--|
|  | OPTIONS | A         | В                                                        | С    | D       | E    | Academic |  |  |
|  |         | Excellent | Very Good                                                | Good | Average | Poor | Peers    |  |  |
|  | RESULT  | 3         | 12                                                       | 8    | 2       | 0    | 25       |  |  |
|  |         | Excellent | Very Good                                                | Good | Fair    | Poor | Total    |  |  |









| Q.NO.4  |           | How