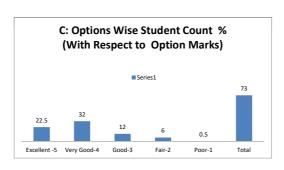

#### PART - A

| Q.No.   | E II 4    |           |      |      |      |       |
|---------|-----------|-----------|------|------|------|-------|
| Q.NO.   | Excellent | Very Good | Good | Fair | Poor | Total |
| 1       | 13        | 17        | 9    | 1    |      | 40    |
| 2       | 12        | 15        | 8    | 5    |      | 40    |
| 3       | 10        | 16        | 10   | 3    | 1    | 40    |
| 4       | 8         | 19        | 12   | 1    |      | 40    |
| 5       | 9         | 15        | 13   | 3    |      | 40    |
| 6       | 9         | 17        | 10   | 4    |      | 40    |
| 7       | 6         | 19        | 11   | 3    | 1    | 40    |
| 8       | 10        | 10        | 11   | 8    | 1    | 40    |
| 9       | 10        | 16        | 11   | 3    |      | 40    |
| 10      | 8         | 20        | 7    | 4    | 1    | 40    |
| 11      | 7         | 11        | 18   | 2    | 2    | 40    |
| 12      | 8         | 20        | 7    | 5    |      | 40    |
| 13      | 5         | 22        | 10   | 2    | 1    | 40    |
| 14      | 8         | 15        | 12   | 4    | 1    | 40    |
| 15      | 8         | 14        | 16   | 2    |      | 40    |
| 16      | 10        | 13        | 16   | 1    |      | 40    |
| 17      | 8         | 17        | 10   | 4    | 1    | 40    |
| 18      | 11        | 11        | 12   | 6    |      | 40    |
| 19      | 7         | 18        | 9    | 6    |      | 40    |
| 20      | 9         | 16        | 8    | 6    | 1    | 40    |
| AVERAGE | 8.8       | 16.05     | 11   | 3.65 | 1.12 | 40    |