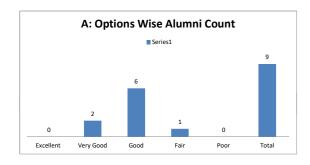

### PART - A

| Q.No.   | Excellent | Very Good | Good | Fair | Poor | Total |
|---------|-----------|-----------|------|------|------|-------|
| 1       | 0         | 2         | 7    | 0    | 0    | 9     |
| 2       | 0         | 2         | 6    | 1    | 0    | 9     |
| 3       | 0         | 0         | 9    | 0    | 0    | 9     |
| 4       | 0         | 0         | 8    | 1    | 0    | 9     |
| 5       | 0         | 1         | 8    | 0    | 0    | 9     |
| 6       | 0         | 0         | 8    | 1    | 0    | 9     |
| 7       | 0         | 1         | 6    | 2    | 0    | 9     |
| 8       | 0         | 1         | 8    | 0    | 0    | 9     |
| 9       | 0         | 2         | 6    | 1    | 0    | 9     |
| 10      | 0         | 2         | 6    | 1    | 0    | 9     |
| AVERAGE | 0         | 1.1       | 7.2  | 0.7  | 0    | 9     |