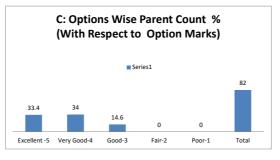

#### PART - A

| Q.No.   | E II 4    |           |      |      |      |       |
|---------|-----------|-----------|------|------|------|-------|
| Q.NO.   | Excellent | Very Good | Good | Fair | Poor | Total |
| 1       | 13        | 17        | 9    | 1    |      | 40    |
| 2       | 12        | 15        | 8    | 5    |      | 40    |
| 3       | 10        | 16        | 10   | 3    | 1    | 40    |
| 4       | 8         | 19        | 12   | 1    |      | 40    |
| 5       | 9         | 15        | 13   | 3    |      | 40    |
| 6       | 9         | 17        | 10   | 4    |      | 40    |
| 7       | 6         | 19        | 11   | 3    | 1    | 40    |
| 8       | 10        | 10        | 11   | 8    | 1    | 40    |
| 9       | 10        | 16        | 11   | 3    |      | 40    |
| 10      | 8         | 20        | 7    | 4    | 1    | 40    |
| 11      | 7         | 11        | 18   | 2    | 2    | 40    |
| 12      | 8         | 20        | 7    | 5    |      | 40    |
| 13      | 5         | 22        | 10   | 2    | 1    | 40    |
| 14      | 8         | 15        | 12   | 4    | 1    | 40    |
| 15      | 8         | 14        | 16   | 2    |      | 40    |
| 16      | 10        | 13        | 16   | 1    |      | 40    |
| 17      | 8         | 17        | 10   | 4    | 1    | 40    |
| 18      | 11        | 11        | 12   | 6    |      | 40    |
| 19      | 7         | 18        | 9    | 6    |      | 40    |
| 20      | 9         | 16        | 8    | 6    | 1    | 40    |
| AVERAGE | 8.8       | 16.05     | 11   | 3.65 | 1.12 | 40    |