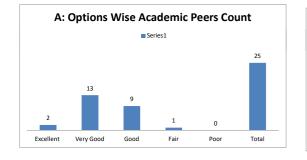

--------------------------------------------------------------------|------|---------|------|----------|--|--|
| OPTIONS | Α         | В                                                                                                        | С    | D       | E    | Academic |  |  |
|         | Excellent | Very Good                                                                                                | Good | Average | Poor | Peers    |  |  |
| RESULT  | 2         | 13                                                                                                       | 9    | 1       | 0    | 25       |  |  |
|         | Excellent | Very Good                                                                                                | Good | Fair    | Poor | Total    |  |  |









| Q.NO.8  |           | How do you rate the electives offered in relation to the Technological advancements? |      |         |      |          |  |  |
|---------|-----------|--------------------------------------------------------------------------------------|------|---------|------|----------|--|--|
| OPTIONS | Α         | В                                                                                    | С    | D       | E    | Academic |  |  |
|         | Excellent | Very Good                                                                            | Good | Average | Poor | Peers    |  |  |
| RESULT  | 3         | 9                                                                                    | 11   | 1       | 1    | 25       |  |  |
|         | Excellent | Very Goo