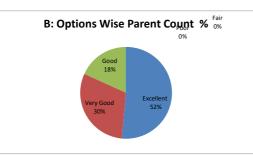

air    | Poor | Total   |  |  |  |  |









| Q.NO.8  |           | How do you rate the quality of teaching in the KLEF? |      |         |      |         |  |  |  |  |
|---------|-----------|------------------------------------------------------|------|---------|------|---------|--|--|--|--|
| OPTIONS | A         | В                                                    | С    | D       | E    | Parents |  |  |  |  |
| OFTIONS | Excellent | Very Good                                            | Good | Average | Poor | raients |  |  |  |  |
| RESULT  | 17        | 10                                                   | 6    | 0       | 0    | 33      |  |  |  |  |
| KESULI  | Excellent | Very Good                                            | Good | Fair    | Poor | Total   |  |  |  |  |









| Q.No.9  | How do you rate the outcomes that your ward has achieved from the courses |           |      |         |      |         |  |  |  |
|---------|---------------------------------------------------------------------------|-----------|------|---------|------|---------|--|--|--|
| OPTIONS | A                                                                         | В         | С    | D       | E    | Darrata |  |  |  |
| OFTIONS | Excellent                                                                 | Very Good | Good | Average | Poor | Parents |  |  |  |
| RESULT  | 14                                                                        | 12        | 4    | 3       | 0    | 33      |  |  |  |
| KESOLI  | Excellent