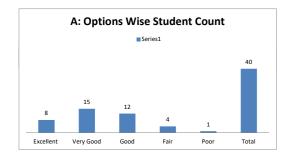

#### PART - A

| Q.No.   | E II 4    |           |      |      |      |       |
|---------|-----------|-----------|------|------|------|-------|
| Q.NO.   | Excellent | Very Good | Good | Fair | Poor | Total |
| 1       | 13        | 17        | 9    | 1    |      | 40    |
| 2       | 12        | 15        | 8    | 5    |      | 40    |
| 3       | 10        | 16        | 10   | 3    | 1    | 40    |
| 4       | 8         | 19        | 12   | 1    |      | 40    |
| 5       | 9         | 15        | 13   | 3    |      | 40    |
| 6       | 9         | 17        | 10   | 4    |      | 40    |
| 7       | 6         | 19        | 11   | 3    | 1    | 40    |
| 8       | 10        | 10        | 11   | 8    | 1    | 40    |
| 9       | 10        | 16        | 11   | 3    |      | 40    |
| 10      | 8         | 20        | 7    | 4    | 1    | 40    |
| 11      | 7         | 11        | 18   | 2    | 2    | 40    |
| 12      | 8         | 20        | 7    | 5    |      | 40    |
| 13      | 5         | 22        | 10   | 2    | 1    | 40    |
| 14      | 8         | 15        | 12   | 4    | 1    | 40    |
| 15      | 8         | 14        | 16   | 2    |      | 40    |
| 16      | 10        | 13        | 16   | 1    |      | 40    |
| 17      | 8         | 17        | 10   | 4    | 1    | 40    |
| 18      | 11        | 11        | 12   | 6    |      | 40    |
| 19      | 7         | 18        | 9    | 6    |      | 40    |
| 20      | 9         | 16        | 8    | 6    | 1    | 40    |
| AVERAGE | 8.8       | 16.05     | 11   | 3.65 | 1.12 | 40    |

| Q.NO.1  | How do you r | How do you rate the sequence of the Courses that you have studied are in sequence to what you have studied in the previous semester? |      |         |      |          |  |  |  |
|---------|--------------|--------------------------------------------------------------------------------------------------------------------------------------|------|---------|------|----------|--|--|--|
| OPTIONS | Α            | В                                                                                                                                    | С    | D       | E    | Students |  |  |  |
| OPTIONS | Excellent    | Very Good                                                                                                                            | Good | Average | Poor | Students |  |  |  |
| DECLUT  | 13           | 17                                                                                                                                   | 9    | 1       | 0    | 40       |  |  |  |
| RESULT  | Excellent    | Very Good                                                                                                                            | Good | Fair    | Poor | Total    |  |  |  |