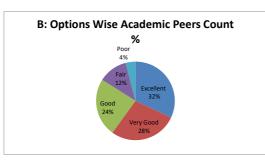

| Good | Fair    | Poor | Total    |  |  |









| Q.NO.4  |           | How do you rate the sequence of the units in the course? |      |         |      |          |  |  |
|---------|-----------|----------------------------------------------------------|------|---------|------|----------|--|--|
| OPTIONS | Α         | В                                                        | С    | D       | E    | Academic |  |  |
| OPTIONS | Excellent | Very Good                                                | Good | Average | Poor | Peers    |  |  |
| RESULT  | 8         | 7                                                        | 6    | 3       | 1    | 25       |  |  |
| RESULI  | Excellent | Very Good                                                | Good | Fair    | Poor | Total    |  |  |









| Q.NO.5  |           | How do you rate the allocation of the credits to the courses? |      |         |      |          |  |  |
|---------|-----------|---------------------------------------------------------------|------|---------|------|----------|--|--|
| OPTIONS | Α         | В                                                             | С    | D       | E    | Academic |  |  |
|         | Excellent | Very Good                                                     | Good | Average | Poor | Peers    |  |  |
| RESULT  | 5         | 8                                                             | 10   | 2       | 0    | 25       |  |  |
| RESULI  | Excellent | Very Good                                                     | Good | Fair    | Poor | Total    |  |  |









| Q.NO.6  |