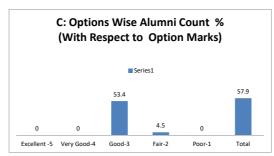

### PART - A

| Q.No.   | Excellent | Very Good | Good | Fair | Poor | Total |
|---------|-----------|-----------|------|------|------|-------|
| 1       | 0         | 2         | 7    | 0    | 0    | 9     |
| 2       | 0         | 2         | 6    | 1    | 0    | 9     |
| 3       | 0         | 0         | 9    | 0    | 0    | 9     |
| 4       | 0         | 0         | 8    | 1    | 0    | 9     |
| 5       | 0         | 1         | 8    | 0    | 0    | 9     |
| 6       | 0         | 0         | 8    | 1    | 0    | 9     |
| 7       | 0         | 1         | 6    | 2    | 0    | 9     |
| 8       | 0         | 1         | 8    | 0    | 0    | 9     |
| 9       | 0         | 2         | 6    | 1    | 0    | 9     |
| 10      | 0         | 2         | 6    | 1    | 0    | 9     |
| AVERAGE | 0         | 1.1       | 7.2  | 0.7  | 0    | 9     |

| Feedback Average Out of 5 Scale | 3.05 |
|---------------------------------|------|