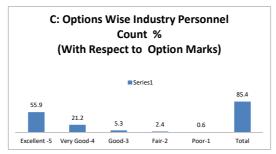

Very Good  | Good                           | Fair                       | Poor | Total      |









| Q.NO.4  |           | How       | do you rate the sequence of the | units in the syllabus? |      |            |
|---------|-----------|-----------|---------------------------------|------------------------|------|------------|
| OPTIONS | Α         | В         | С                               | D                      | E    | Industry   |
| OFTIONS | Excellent | Very Good | Good                            | Average                | Poor | Personnels |
| RESULT  | 19        | 9         | 3                               | 2                      | 1    | 34         |
| KESULI  | Excellent | Very Good | Good                            | Fair                   | Poor | Total      |









| Q.NO.5  |           | How do    | you rate the relevance of the | topics to the Industry? |      |            |
|---------|-----------|-----------|-------------------------------|-------------------------|------|------------|
| OPTIONS | A         | В         | С                             | D                       | E    | Industry   |
| OFTIONS | Excellent | Very Good | Good                          | Average                 | Poor | Personnels |
| RESULT  | 16        | 11        | 3                             | 3                       | 1    | 34         |
| NESULI  | Excellent | Very Good | Good                          | Fair                    | Poor | Total      |









| Q.NO.6  |           | Rate the  | offering of the in relation to the | e specialization streams? |