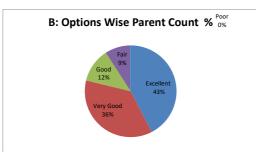

chieved from the courses |           |      |         |      |         |  |  |  |
|---------|---------------------------------------------------------------------------|-----------|------|---------|------|---------|--|--|--|
| OPTIONS | A                                                                         | В         | С    | D       | E    | Darrata |  |  |  |
| OFTIONS | Excellent                                                                 | Very Good | Good | Average | Poor | Parents |  |  |  |
| RESULT  | 14                                                                        | 12        | 4    | 3       | 0    | 33      |  |  |  |
| KESOLI  | Excellent                                                                 | Very Good | Good | Fair    | Poor | Total   |  |  |  |









| Q.NO.10 |           | LEF?      |      |         |      |         |  |
|---------|-----------|-----------|------|---------|------|---------|--|
| OPTIONS | Α         | В         | С    | D       | E    | Parents |  |
| OFTIONS | Excellent | Very Good | Good | Average | Poor | raients |  |
| RESULT  | 15        | 15        | 0    | 3       | 0    | 33      |  |
| KESULI  | Excellent | Very Good | Good | Fair    | Poor | Total   |  |









#### Parent Feedback on Curriculum Analysis Overall Analysis













| est Positive Res | ponse Feedback Questions             |