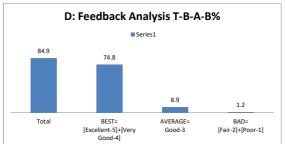

-----------|--------------------------------------|------------|
| OPTIONS | Α             | В                                    | С                               | D                          | E                                    | Industry   |
| OFTIONS | Excellent     | Very Good                            | Good                            | Average                    | Poor                                 | Personnels |
| RESULT  | 15            | 13                                   | 5                               | 1                          | 0                                    | 34         |
| KESOLI  | Excellent     | Very Good                            | Good                            | Fair                       | Poor                                 | Total      |









| Q.NO.10 |           | How do you rate the | experiments in terms of their r | elevance to the real life ap | plication? |            |
|---------|-----------|---------------------|---------------------------------|------------------------------|------------|------------|
| OPTIONS | Α         | В                   | С                               | D                            | E          | Industry   |
| OFTIONS | Excellent | Very Good           | Good                            | Average                      | Poor       | Personnels |
| RESULT  | 13        | 14                  | 6                               | 0                            | 1          | 34         |
| KESULI  | Excellent | Very Good           | Good                            | Fair                         | Po