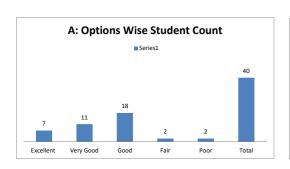

#### PART - A

| Q.No.   | E II 4    |           |      |      |      |       |
|---------|-----------|-----------|------|------|------|-------|
| Q.NO.   | Excellent | Very Good | Good | Fair | Poor | Total |
| 1       | 13        | 17        | 9    | 1    |      | 40    |
| 2       | 12        | 15        | 8    | 5    |      | 40    |
| 3       | 10        | 16        | 10   | 3    | 1    | 40    |
| 4       | 8         | 19        | 12   | 1    |      | 40    |
| 5       | 9         | 15        | 13   | 3    |      | 40    |
| 6       | 9         | 17        | 10   | 4    |      | 40    |
| 7       | 6         | 19        | 11   | 3    | 1    | 40    |
| 8       | 10        | 10        | 11   | 8    | 1    | 40    |
| 9       | 10        | 16        | 11   | 3    |      | 40    |
| 10      | 8         | 20        | 7    | 4    | 1    | 40    |
| 11      | 7         | 11        | 18   | 2    | 2    | 40    |
| 12      | 8         | 20        | 7    | 5    |      | 40    |
| 13      | 5         | 22        | 10   | 2    | 1    | 40    |
| 14      | 8         | 15        | 12   | 4    | 1    | 40    |
| 15      | 8         | 14        | 16   | 2    |      | 40    |
| 16      | 10        | 13        | 16   | 1    |      | 40    |
| 17      | 8         | 17        | 10   | 4    | 1    | 40    |
| 18      | 11        | 11        | 12   | 6    |      | 40    |
| 19      | 7         | 18        | 9    | 6    |      | 40    |
| 20      | 9         | 16        | 8    | 6    | 1    | 40    |
| AVERAGE | 8.8       | 16.05     | 11   | 3.65 | 1.12 | 40    |