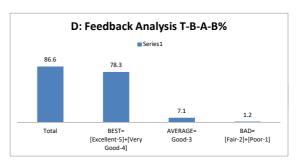

|       | D: Feedback An | alysis T-B-A | -B%  |
|-------|----------------|--------------|------|
|       | ■ Se           | ries1        |      |
| 75    |                |              |      |
|       | 60             |              |      |
|       |                |              |      |
|       |                |              |      |
|       |                | 10.5         | 4.5  |
| Total | BEST=          | AVERAGE=     | BAD= |