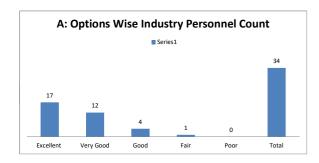

o | industry that are included | in the program? |            |
|---------|-----------|----------------------------|---------------------------------|----------------------------|-----------------|------------|
| OPTIONS | Α         | В                          | С                               | D                          | E               | Industry   |
| OFTIONS | Excellent | Very Good                  | Good                            | Average                    | Poor            | Personnels |
| RESULT  | 17        | 12                         | 4                               | 1                          | 0               | 34         |
| KESULI  | Excellent | Very Good                  | Good                            | Fair                       | Poor            | Total      |









| Q.NO.3  |           | How do you | rate the competencies in relat | tion to the course content | ?    |            |
|---------|-----------|------------|--------------------------------|----------------------------|------|------------|
| OPTIONS | Α         | В          | С                              | D                          | E    | Industry   |
| OF HONS | Excellent | Very Good  | Good                           | Average                    | Poor | Personnels |
| RESULT  | 19        | 10         | 4                              | 0                          | 1    | 34         |
| KESULI  | Excellent | Very Good  | Good                           | Fair                       | Poor | Total      |









| Q.NO.4  |           | How       | do you rate the sequence of the |