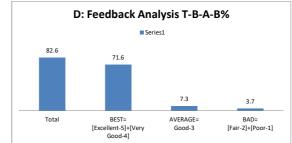

|       | D: Feedback An | alysis T-B-A | -B%  |
|-------|----------------|--------------|------|
|       | ■ Se           | ries1        |      |
| 75    |                |              |      |
|       | 60             |              |      |
|       |                |              |      |
|       |                |              |      |
|       |                | 10.5         | 4.5  |
| Total | BEST=          | AVERAGE=     | BAD= |