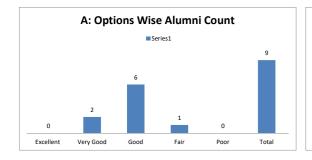

### PART - A

| Q.No.   | Excellent | Very Good | Good | Fair | Poor | Total |
|---------|-----------|-----------|------|------|------|-------|
| 1       | 0         | 2         | 7    | 0    | 0    | 9     |
| 2       | 0         | 2         | 6    | 1    | 0    | 9     |
| 3       | 0         | 0         | 9    | 0    | 0    | 9     |
| 4       | 0         | 0         | 8    | 1    | 0    | 9     |
| 5       | 0         | 1         | 8    | 0    | 0    | 9     |
| 6       | 0         | 0         | 8    | 1    | 0    | 9     |
| 7       | 0         | 1         | 6    | 2    | 0    | 9     |
| 8       | 0         | 1         | 8    | 0    | 0    | 9     |
| 9       | 0         | 2         | 6    | 1    | 0    | 9     |
| 10      | 0         | 2         | 6    | 1    | 0    | 9     |
| AVERAGE | 0         | 1.1       | 7.2  | 0.7  | 0    | 9     |