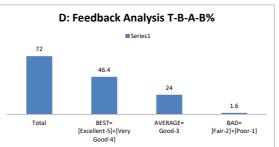

|       | D: Feedback An | alysis T-B-A | -B%  |
|-------|----------------|--------------|------|
|       | ■ Se           | ries1        |      |
| 75    |                |              |      |
|       | 60             |              |      |
|       |                |              |      |
|       |                |              |      |
|       |                | 10.5         | 4.5  |
| Total | BEST=          | AVERAGE=     | BAD= |