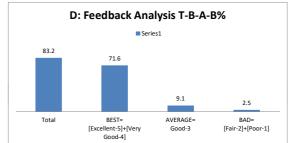

|      |         |  |  |  |  |
|---------|-----------|---------------------------------------------------------------------------------|------|---------|------|---------|--|--|--|--|
| OPTIONS | Α         | В                                                                               | С    | D       | E    | Darrata |  |  |  |  |
| OFTIONS | Excellent | Very Good                                                                       | Good | Average | Poor | Parents |  |  |  |  |
| RESULT  | 14        | 12                                                                              | 5    | 2       | 0    | 33      |  |  |  |  |
| RESULI  | Excellent | Very Good                                                                       | Good | Fair    | Poor | Total   |  |  |  |  |









|  | Q.NO.3  | How do you rate the quality and relevance of the courses included into the semester? |           |      |         |      |         |  |  |  |  |
|--|---------|--------------------------------------------------------------------------------------|-----------|------|---------|------|---------|--|--|--|--|
|  | OPTIONS | Α                                                                                    | В         | С    | D       | E    | Parents |  |  |  |  |
|  |         | Excellent                                                                            | Very Good | Good | Average | Poor | Parents |  |  |  |  |
|  | RESULT  | 14                                                                                   | 13        | 4    | 2       | 0    | 33      |  |  |  |