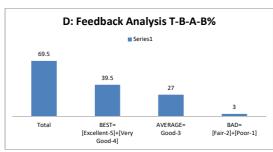

#### PART - A

| Q.No.   | E II 4    |           |      |      |      |       |
|---------|-----------|-----------|------|------|------|-------|
| Q.NO.   | Excellent | Very Good | Good | Fair | Poor | Total |
| 1       | 13        | 17        | 9    | 1    |      | 40    |
| 2       | 12        | 15        | 8    | 5    |      | 40    |
| 3       | 10        | 16        | 10   | 3    | 1    | 40    |
| 4       | 8         | 19        | 12   | 1    |      | 40    |
| 5       | 9         | 15        | 13   | 3    |      | 40    |
| 6       | 9         | 17        | 10   | 4    |      | 40    |
| 7       | 6         | 19        | 11   | 3    | 1    | 40    |
| 8       | 10        | 10        | 11   | 8    | 1    | 40    |
| 9       | 10        | 16        | 11   | 3    |      | 40    |
| 10      | 8         | 20        | 7    | 4    | 1    | 40    |
| 11      | 7         | 11        | 18   | 2    | 2    | 40    |
| 12      | 8         | 20        | 7    | 5    |      | 40    |
| 13      | 5         | 22        | 10   | 2    | 1    | 40    |
| 14      | 8         | 15        | 12   | 4    | 1    | 40    |
| 15      | 8         | 14        | 16   | 2    |      | 40    |
| 16      | 10        | 13        | 16   | 1    |      | 40    |
| 17      | 8         | 17        | 10   | 4    | 1    | 40    |
| 18      | 11        | 11        | 12   | 6    |      | 40    |
| 19      | 7         | 18        | 9    | 6    |      | 40    |
| 20      | 9         | 16        | 8    | 6    | 1    | 40    |
| AVERAGE | 8.8       | 16.05     | 11   | 3.65 | 1.12 | 40    |