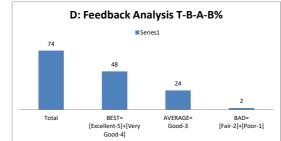

|       | D: Feedback An | alysis T-B-A | -B%  |
|-------|----------------|--------------|------|
|       | ■ Se           | ries1        |      |
| 75    |                |              |      |
|       | 60             |              |      |
|       |                |              |      |
|       |                |              |      |
|       |                | 10.5         | 4.5  |
| Total | BEST=          | AVERAGE=     | BAD= |