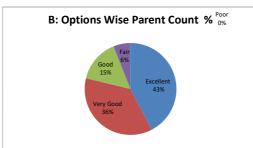

#### **Student Feedback on Curriculum Overall Analysis**

| SEND:                                  | (I.No.                         |                                                                                                                                            |                                                                                                                                                                                                                   |                             |                         |                    |                        |               |          |                    |         |          |     |
|----------------------------------------|--------------------------------|--------------------------------------------------------------------------------------------------------------------------------------------|-------------------------------------------------------------------------------------------------------------------------------------------------------------------------------------------------------------------|-----------------------------|-------------------------|--------------------|------------------------|---------------|----------|--------------------|---------|----------|-----|
| N_1                                    | 1                              | How do you rate the sequence of the Courses that you have studied are in sequence                                                          |                                                                                                                                                                                                                   | Questi                      | ion                     |                    |                        | _             |          |                    |         |          |     |
| N 2                                    | 2                              | How do you rate the syllabus of the courses that you have studied are in seq                                                               | uence to what you have studied in the previous semester?                                                                                                                                                          | 40.00                       | 1011                    |                    |                        |               |          |                    |         |          |     |
| N_3                                    | 4                              | How do you rate the sequence of the units in the course?                                                                                   | o the competencies expected out of the course?                                                                                                                                                                    |                             |                         |                    |                        | _             |          |                    |         |          |     |
| Vegative Respons                       | se Feedback Question           |                                                                                                                                            |                                                                                                                                                                                                                   |                             |                         |                    |                        |               |          |                    |         |          |     |
| 51.No.                                 | Q.No.                          |                                                                                                                                            |                                                                                                                                                                                                                   |                             |                         |                    |                        |               |          |                    |         |          |     |
| N 1                                    | 11                             | Rate the courses in terms of extra learning or self learning considering the desi                                                          |                                                                                                                                                                                                                   | Questi                      | ion                     |                    |                        |               |          |                    |         |          |     |
| N 2                                    | 8                              | How do you rate the electives offered in relation to the Technological advancer                                                            | gn of the courses                                                                                                                                                                                                 | quist                       | ion.                    |                    |                        |               |          |                    |         |          |     |
| N 3                                    | 14                             | Many de une electives differed in relation to the Technological advancer                                                                   | ments?                                                                                                                                                                                                            |                             |                         |                    |                        |               |          |                    |         |          |     |
| 79 31                                  |                                |                                                                                                                                            |                                                                                                                                                                                                                   |                             |                         |                    |                        |               |          |                    |         |          |     |
|                                        |                                | How do you rate the evaluation scheme designed for each of the course?                                                                     |                                                                                                                                                                                                                   |                             |                         |                    |                        |               |          |                    |         |          |     |
| Taken on Negati                        | we Response Feedback           |                                                                                                                                            |                                                                                                                                                                                                                   |                             |                         |                    |                        |               |          |                    |         |          |     |
|                                        |                                | « Questions                                                                                                                                | Interview .                                                                                                                                                                                                       |                             |                         |                    |                        |               |          |                    |         |          |     |
| Taken on Negati<br>SLNo.               | ove Response Feedback<br>Q.No. |                                                                                                                                            | Action Taken                                                                                                                                                                                                      | Feedback After Action Taken | Department              | Program            | Specialization         | DAC No.       | Pare No. | Date               | T ROOMS |          |     |
| Taken on Negati                        | we Response Feedback           | k Chrestions Analysis                                                                                                                      | Action Taken This point is brought to the notice of DAC members                                                                                                                                                   | Feedback After Action Taken | Department Architecture |                    |                        | DAC No.       | Page No. | Date               | BOS No. | Page No. | Det |
| Taken on Negati<br>SI.No.<br>N_1       | ove Response Feedback<br>Q.No. | Countries  Analysis  Faculty carr plan guest lectures and case study visit for self learning                                               | This point is brought to the notice of DAC members                                                                                                                                                                | Feedback After Action Taken |                         | Program<br>8. Arch | Specialization<br>none | DAC No.       | Page No. | Date<br>11.11.2023 | BOS No. | Page No. | Det |
| Taken on Negati<br>SLNo.               | ove Response Feedback<br>Q.No. | k Chrestions Analysis                                                                                                                      | This point is brought to the notice of DAC members  The DAC members approved the current electives courses. However, the course structure will be reorganized to start elective courses from                      | Feedback After Action Taken |                         | B. Arch            | none                   | 16            | Page No. | 11.11.2023         | BOS No. | Page No. | Dat |
| aken on Negati<br>Si.No.<br>N_1<br>N_2 | ove Response Feedback<br>Q.No. | Analysis  Faculty can plan guest lectures and case study work for self learning  The elective subjects are as per the COA guidelines given | This point is brought to the notice of DAC members.  The DAC members approved the current electries courses. However, the course structure will be reorganised to start electrie courses from serond year itself. | Feedback After Action Taken | Architecture            |                    |                        | DAC No.<br>16 | Page No. |                    | BOS No. | Page No. | Dec |
| aken on Negati<br>SI.No.<br>N_1        | Q. No.<br>11<br>8              | Countries  Analysis  Faculty carr plan guest lectures and case study visit for self learning                                               | This point is brought to the notice of DAC members  The DAC members approved the current electives courses. However, the course structure will be reorganized to start elective courses from                      | Feedback After Action Taken | Architecture            | B. Arch            | none                   | 16            | Page No. | 11.11.2023         | BOS No. | Page No. | Det |