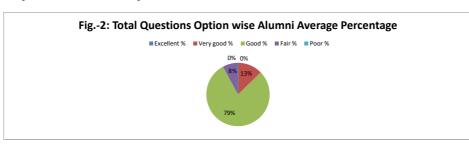

### PART - A

| Q.No.   | Excellent | Very Good | Good | Fair | Poor | Total |
|---------|-----------|-----------|------|------|------|-------|
| 1       | 0         | 2         | 7    | 0    | 0    | 9     |
| 2       | 0         | 2         | 6    | 1    | 0    | 9     |
| 3       | 0         | 0         | 9    | 0    | 0    | 9     |
| 4       | 0         | 0         | 8    | 1    | 0    | 9     |
| 5       | 0         | 1         | 8    | 0    | 0    | 9     |
| 6       | 0         | 0         | 8    | 1    | 0    | 9     |
| 7       | 0         | 1         | 6    | 2    | 0    | 9     |
| 8       | 0         | 1         | 8    | 0    | 0    | 9     |
| 9       | 0         | 2         | 6    | 1    | 0    | 9     |
| 10      | 0         | 2         | 6    | 1    | 0    | 9     |
| AVERAGE | 0         | 1.1       | 7.2  | 0.7  | 0    | 9     |

| Feedback Average Out of 5 Scale | 3.05 |
|---------------------------------|------|