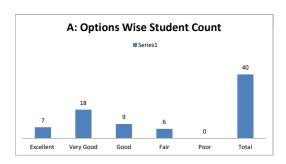

#### PART - A

| Q.No.   | E II 4    |           |      |      |      |       |
|---------|-----------|-----------|------|------|------|-------|
| Q.NO.   | Excellent | Very Good | Good | Fair | Poor | Total |
| 1       | 13        | 17        | 9    | 1    |      | 40    |
| 2       | 12        | 15        | 8    | 5    |      | 40    |
| 3       | 10        | 16        | 10   | 3    | 1    | 40    |
| 4       | 8         | 19        | 12   | 1    |      | 40    |
| 5       | 9         | 15        | 13   | 3    |      | 40    |
| 6       | 9         | 17        | 10   | 4    |      | 40    |
| 7       | 6         | 19        | 11   | 3    | 1    | 40    |
| 8       | 10        | 10        | 11   | 8    | 1    | 40    |
| 9       | 10        | 16        | 11   | 3    |      | 40    |
| 10      | 8         | 20        | 7    | 4    | 1    | 40    |
| 11      | 7         | 11        | 18   | 2    | 2    | 40    |
| 12      | 8         | 20        | 7    | 5    |      | 40    |
| 13      | 5         | 22        | 10   | 2    | 1    | 40    |
| 14      | 8         | 15        | 12   | 4    | 1    | 40    |
| 15      | 8         | 14        | 16   | 2    |      | 40    |
| 16      | 10        | 13        | 16   | 1    |      | 40    |
| 17      | 8         | 17        | 10   | 4    | 1    | 40    |
| 18      | 11        | 11        | 12   | 6    |      | 40    |
| 19      | 7         | 18        | 9    | 6    |      | 40    |
| 20      | 9         | 16        | 8    | 6    | 1    | 40    |
| AVERAGE | 8.8       | 16.05     | 11   | 3.65 | 1.12 | 40    |