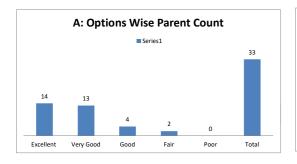

--|---------|--------------------------------------------------------------------------------------|-----------|------|---------|------|---------|--|--|--|--|
|  | OPTIONS | Α                                                                                    | В         | С    | D       | E    | Parents |  |  |  |  |
|  |         | Excellent                                                                            | Very Good | Good | Average | Poor | Parents |  |  |  |  |
|  | RESULT  | 14                                                                                   | 13        | 4    | 2       | 0    | 33      |  |  |  |  |
|  | NESULI  | Excellent                                                                            | Very Good | Good | Fair    | Poor | Total   |  |  |  |  |









|  | Q.NO.4  | the treatment of the st | tudents by the faculty irresp | pective of the background of the | e student that includes Ge | nder, cast, community creed e | tc. in teachin |
|--|---------|-------------------------|-------------------------------|----------------------------------|----------------------------|-------------------------------|----------------|
|  | OPTIONS | A                       | В                             | С                                | D                          | E                             | Darrata        |
|  | OFTIONS | Excellent               | Very Good                     | Good                             | Average                    | Poor                          | Parents        |
|  | RESULT  | 22                      | 6