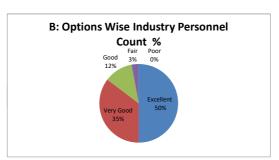

| industry that are included | in the program? |            |
|---------|-----------|----------------------------|---------------------------------|----------------------------|-----------------|------------|
| OPTIONS | Α         | В                          | С                               | D                          | E               | Industry   |
| OFTIONS | Excellent | Very Good                  | Good                            | Average                    | Poor            | Personnels |
| RESULT  | 17        | 12                         | 4                               | 1                          | 0               | 34         |
| KESULI  | Excellent | Very Good                  | Good                            | Fair                       | Poor            | Total      |









| Q.NO.3  |           | How do you | rate the competencies in relat | tion to the course content | ?    |            |
|---------|-----------|------------|--------------------------------|----------------------------|------|------------|
| OPTIONS | Α         | В          | С                              | D                          | E    | Industry   |
| OF HONS | Excellent | Very Good  | Good                           | Average                    | Poor | Personnels |
| RESULT  | 19        | 10         | 4                              | 0                          | 1    | 34         |
| KESULI  | Excellent | Very Good  | Good                           | Fair                       | Poor | Total      |









| Q.NO.4  |           | How       | do you rate the sequence of the | u