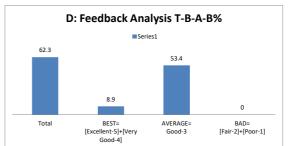

### PART - A

| Q.No.   | Excellent | Very Good | Good | Fair | Poor | Total |
|---------|-----------|-----------|------|------|------|-------|
| 1       | 0         | 2         | 7    | 0    | 0    | 9     |
| 2       | 0         | 2         | 6    | 1    | 0    | 9     |
| 3       | 0         | 0         | 9    | 0    | 0    | 9     |
| 4       | 0         | 0         | 8    | 1    | 0    | 9     |
| 5       | 0         | 1         | 8    | 0    | 0    | 9     |
| 6       | 0         | 0         | 8    | 1    | 0    | 9     |
| 7       | 0         | 1         | 6    | 2    | 0    | 9     |
| 8       | 0         | 1         | 8    | 0    | 0    | 9     |
| 9       | 0         | 2         | 6    | 1    | 0    | 9     |
| 10      | 0         | 2         | 6    | 1    | 0    | 9     |
| AVERAGE | 0         | 1.1       | 7.2  | 0.7  | 0    | 9     |

| Feedback Average Out of 5 Scale | 3.05 |
|---------------------------------|------|