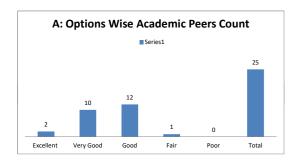

------------------------------------------------------------------------|------|---------|------|----------|--|--|
| OPTIONS | Α         | В                                                                                                       | С    | D       | E    | Academic |  |  |
| OPTIONS | Excellent | Very Good                                                                                               | Good | Average | Poor | Peers    |  |  |
| RESULT  | 2         | 10                                                                                                      | 12   | 1       | 0    | 25       |  |  |
|         | Excellent | Very Good                                                                                               | Good | Fair    | Poor | Total    |  |  |









|  | Q.NO.3  |           | How do you rate the structure framed for entire program? |      |         |      |          |  |  |
|--|---------|-----------|----------------------------------------------------------|------|---------|------|----------|--|--|
|  | OPTIONS | A         | В                                                        | С    | D       | E    | Academic |  |  |
|  |         | Excellent | Very Good                                                | Good | Average | Poor | Peers    |  |  |
|  | RESULT  | 3         | 12                                                       | 8    | 2       | 0    | 25       |  |  |
|  |         | Excellent | Very Good                                                | Good | Fair    | Poor | Total    |  |  |









| Q.NO.4  |