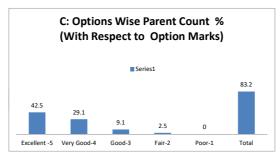

|      |         |  |  |  |  |
|---------|-----------|---------------------------------------------------------------------------------|------|---------|------|---------|--|--|--|--|
| OPTIONS | Α         | В                                                                               | С    | D       | E    | Darrata |  |  |  |  |
| OFTIONS | Excellent | Very Good                                                                       | Good | Average | Poor | Parents |  |  |  |  |
| RESULT  | 14        | 12                                                                              | 5    | 2       | 0    | 33      |  |  |  |  |
| RESULI  | Excellent | Very Good                                                                       | Good | Fair    | Poor | Total   |  |  |  |  |









|  | Q.NO.3  | How do you rate the quality and relevance of the courses included into the semester? |           |      |         |      |         |  |  |  |  |
|--|---------|--------------------------------------------------------------------------------------|-----------|------|---------|------|---------|--|--|--|--|
|  | OPTIONS | Α                                                                                    | В         | С    | D       | E    | Parents |  |  |  |  |
|  |         | Excellent                                                                            | Very Good | Good | Average | Poor | Parents |  |  |  |  |
|  | RESULT  | 14                                                                                   | 13        | 4    | 2       | 0    | 33      |  |  |  |