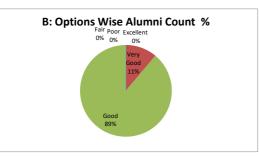

### PART - A

| Q.No.   | Excellent | Very Good | Good | Fair | Poor | Total |
|---------|-----------|-----------|------|------|------|-------|
| 1       | 0         | 2         | 7    | 0    | 0    | 9     |
| 2       | 0         | 2         | 6    | 1    | 0    | 9     |
| 3       | 0         | 0         | 9    | 0    | 0    | 9     |
| 4       | 0         | 0         | 8    | 1    | 0    | 9     |
| 5       | 0         | 1         | 8    | 0    | 0    | 9     |
| 6       | 0         | 0         | 8    | 1    | 0    | 9     |
| 7       | 0         | 1         | 6    | 2    | 0    | 9     |
| 8       | 0         | 1         | 8    | 0    | 0    | 9     |
| 9       | 0         | 2         | 6    | 1    | 0    | 9     |
| 10      | 0         | 2         | 6    | 1    | 0    | 9     |
| AVERAGE | 0         | 1.1       | 7.2  | 0.7  | 0    | 9     |