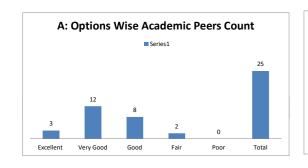

| Poor | Total    |  |  |









|  | Q.NO.3  |           | How do you rate the structure framed for entire program? |      |         |      |          |  |  |
|--|---------|-----------|----------------------------------------------------------|------|---------|------|----------|--|--|
|  | OPTIONS | A         | В                                                        | С    | D       | E    | Academic |  |  |
|  |         | Excellent | Very Good                                                | Good | Average | Poor | Peers    |  |  |
|  | RESULT  | 3         | 12                                                       | 8    | 2       | 0    | 25       |  |  |
|  |         | Excellent | Very Good                                                | Good | Fair    | Poor | Total    |  |  |









| Q.NO.4  |           | How do you rate the sequence of the units in the course? |      |         |      |          |  |  |
|---------|-----------|----------------------------------------------------------|------|---------|------|----------|--|--|
| OPTIONS | Α         | В                                                        | С    | D       | E    | Academic |  |  |
| OPTIONS | Excellent | Very Good                                                | Good | Average | Poor | Peers    |  |  |
| RESULT  | 8         | 7                                                        | 6    | 3       | 1    | 25       |  |  |
| RESULI  | Excellent | Very Good                                                | Good | Fair    | Poor | Total    |  |  |









| Q.NO.5  |           | How do you rate