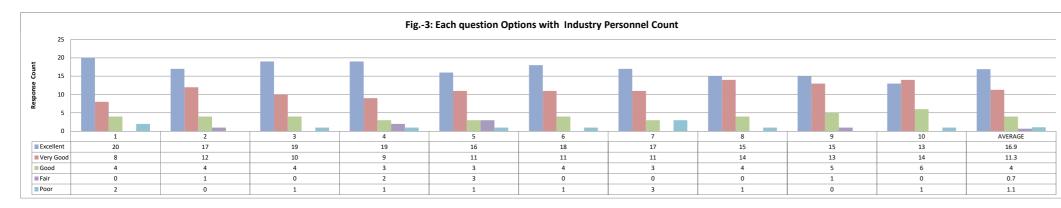

ication? |            |
|---------|-----------|---------------------|---------------------------------|------------------------------|------------|------------|
| OPTIONS | Α         | В                   | С                               | D                            | E          | Industry   |
| OFTIONS | Excellent | Very Good           | Good                            | Average                      | Poor       | Personnels |
| RESULT  | 13        | 14                  | 6                               | 0                            | 1          | 34         |
| KESULI  | Excellent | Very Good           | Good                            | Fair                         | Poor       | Total      |









#### **Industry Personnel Feedback on Curriculum Analysis Overall Analysis**













| SI.No.                        | Q.No.                              |