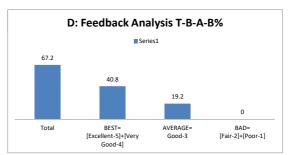

| В                                                                                                                                    | С    | D       | E    | Academic |  |  |
|         | Excellent    | Very Good                                                                                                                            | Good | Average | Poor | Peers    |  |  |
| DECLUT  | 3            | 9                                                                                                                                    | 8    | 4       | 1    | 25       |  |  |
| RESULT  | Evcellent    | Veny Good                                                                                                                            | Good | Fair    | Poor | Total    |  |  |









| Q.NO.11 |           | Rate the Size of syllabus in terms of the load on the student |      |         |      |          |  |  |
|---------|-----------|---------------------------------------------------------------|------|---------|------|----------|--|--|
| OPTIONS | A         | В                                                             | С    | D       | E    | Academic |  |  |
|         | Excellent | Very Good                                                     | Good | Average | Poor | Peers    |  |  |
| RESULT  | 7         | 4                                                             | 9    | 4       | 1    | 25       |  |  |
| KESULI  | Excellent | Very Good                                                     | Good | Fair    | Poor | Total    |  |  |









| Q.NO.12 |