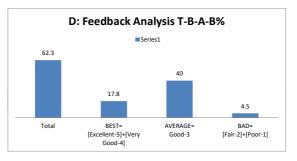

|       | D: Feedback An | alysis T-B-A | -B%  |
|-------|----------------|--------------|------|
|       | ■ Se           | ries1        |      |
| 75    |                |              |      |
|       | 60             |              |      |
|       |                |              |      |
|       |                |              |      |
|       |                | 10.5         | 4.5  |
| Total | BEST=          | AVERAGE=     | BAD= |