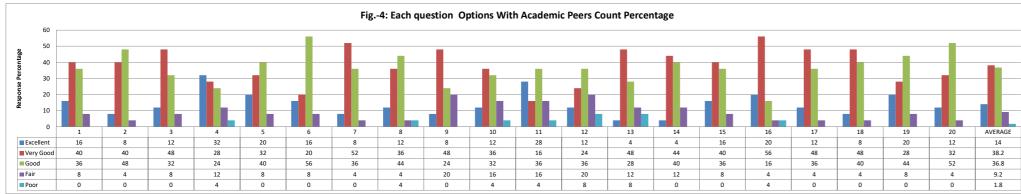

--------------------|------|---------|------|----------|--|--|--|--|--|
| OPTIONS | Α         | В                                                                                     | С    | D       | E    | Academic |  |  |  |  |  |
|         | Excellent | Very Good                                                                             | Good | Average | Poor | Peers    |  |  |  |  |  |
| RESULT  | 3         | 8                                                                                     | 13   | 1       | 0    | 25       |  |  |  |  |  |
|         | Excellent | Very Good                                                                             | Good | Fair    | Poor | Total    |  |  |  |  |  |









#### **Academic Peers Feedback on Curriculum Overall Analysis**













| ost Positive Res | ponse Feedback Questions                                                   |                                                                                                                                                                                                                                                                       |                                                                                                                                 |              | 7-2 3 23.50                 |                 | epocation e distribution |                |         |          |                    |          |          |      |
|------------------|----------------------------------------------------------------------------|---------------------------