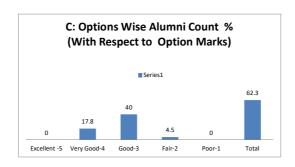

### PART - A

| Q.No.   | Excellent | Very Good | Good | Fair | Poor | Total |
|---------|-----------|-----------|------|------|------|-------|
| 1       | 0         | 2         | 7    | 0    | 0    | 9     |
| 2       | 0         | 2         | 6    | 1    | 0    | 9     |
| 3       | 0         | 0         | 9    | 0    | 0    | 9     |
| 4       | 0         | 0         | 8    | 1    | 0    | 9     |
| 5       | 0         | 1         | 8    | 0    | 0    | 9     |
| 6       | 0         | 0         | 8    | 1    | 0    | 9     |
| 7       | 0         | 1         | 6    | 2    | 0    | 9     |
| 8       | 0         | 1         | 8    | 0    | 0    | 9     |
| 9       | 0         | 2         | 6    | 1    | 0    | 9     |
| 10      | 0         | 2         | 6    | 1    | 0    | 9     |
| AVERAGE | 0         | 1.1       | 7.2  | 0.7  | 0    | 9     |