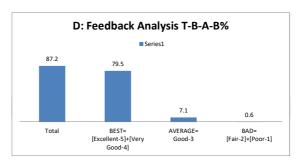

|       | D: Feedback An | alysis T-B-A | -B%  |
|-------|----------------|--------------|------|
|       | ■ Se           | ries1        |      |
| 75    |                |              |      |
|       | 60             |              |      |
|       |                |              |      |
|       |                |              |      |
|       |                | 10.5         | 4.5  |
| Total | BEST=          | AVERAGE=     | BAD= |