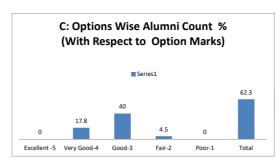

### PART - A

| Q.No.   | Excellent | Very Good | Good | Fair | Poor | Total |
|---------|-----------|-----------|------|------|------|-------|
| 1       | 0         | 2         | 7    | 0    | 0    | 9     |
| 2       | 0         | 2         | 6    | 1    | 0    | 9     |
| 3       | 0         | 0         | 9    | 0    | 0    | 9     |
| 4       | 0         | 0         | 8    | 1    | 0    | 9     |
| 5       | 0         | 1         | 8    | 0    | 0    | 9     |
| 6       | 0         | 0         | 8    | 1    | 0    | 9     |
| 7       | 0         | 1         | 6    | 2    | 0    | 9     |
| 8       | 0         | 1         | 8    | 0    | 0    | 9     |
| 9       | 0         | 2         | 6    | 1    | 0    | 9     |
| 10      | 0         | 2         | 6    | 1    | 0    | 9     |
| AVERAGE | 0         | 1.1       | 7.2  | 0.7  | 0    | 9     |

| Feedback Average Out of 5 Scale | 3.05 |
|---------------------------------|------|