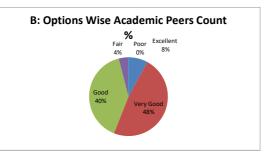

| С    | D       | E    | Academic |  |  |  |  |  |
|  | OFTIONS | Excellent          | Very Good                                                                                                                                             | Good | Average | Poor | Peers    |  |  |  |  |  |
|  | RESULT  | 2                  | 12                                                                                                                                                    | 10   | 1       | 0    | 25       |  |  |  |  |  |
|  |         | Excellent          | Very Good                                                                                                                                             | Good | Fair    | Poor | Total    |  |  |  |  |  |









| Q.NO.19 |           | How do you rate the percentage of courses having LAB components? |      |         |      |          |  |  |  |  |  |  |
|---------|-----------|------------------------------------------------------------------|------|---------|------|----------|--|--|--|--|--|--|
| OPTIONS | A         | В                                                                | С    | D       | E    | Academic |  |  |  |  |  |  |
|         | Excellent | Very Good                                                        | Good | Average | Poor | Peers    |  |  |  |  |  |  |
| RESULT  | 5         | 7                                                                | 11   | 2       | 0    | 25       |  |  |  |  |  |  |
| KESULI  | Excellent | Very Good