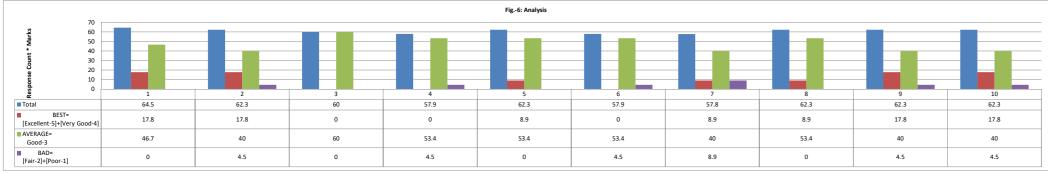

#### **Questions and Options**

|         |                                                                     | Each Question                  | on Feedback Average            | out of 5 Scale             |                    |      |  |  |  |
|---------|---------------------------------------------------------------------|--------------------------------|--------------------------------|----------------------------|--------------------|------|--|--|--|
| Q.NO.1  | How do you rate rel                                                 | evance of the courses in rela- | tion to the program?           |                            |                    | 3.23 |  |  |  |
| OPTIONS | Excellent                                                           | Very Good                      | Good                           | Average                    | Poor               | 3.23 |  |  |  |
| Q.NO.2  | How do you rate the                                                 | sequence of the courses inc    | luded into the programs?       |                            |                    | 3.12 |  |  |  |
| OPTIONS | Excellent                                                           | Very Good                      | Good                           | Average                    | Poor               | 3.12 |  |  |  |
| Q.NO.3  | How do you rate the                                                 | competencies in relation to    | the course content?            |                            |                    | 3    |  |  |  |
| OPTIONS | Excellent                                                           | Very Good                      | Good                           | Average                    | Poor               |      |  |  |  |
| Q.NO.4  | How do rate the sequence of the topics in the units?                |                                |                                |                            |                    |      |  |  |  |
| OPTIONS | Excellent                                                           | Very Good                      | Good                           | Average                    | Poor               | 2.89 |  |  |  |
| Q.NO.5  | Rate the offering of the in relation to the specialization streams? |                                |                                |                            |                    |      |  |  |  |
| OPTIONS | Excellent                                                           | Very Good                      | Good                           | Average                    | Poor               | 3.12 |  |  |  |
| Q.NO.6  | How do you rate the                                                 | offering of the electives in r | elation to the Technological   | advancements?              |                    | 2.89 |  |  |  |
| OPTIONS | Excellent                                                           | Very Good                      | Good                           | Average                    | Poor               | 2.03 |  |  |  |
| Q.NO.7  | How do you rate the                                                 | courses which are skills rela  | ted suiting to the Industry ir | ncluded into the progran   | ns?                | 2.89 |  |  |  |
| OPTIONS | Excellent                                                           | Very Good                      | Good                           | Average                    | Poor               | 2.03 |  |  |  |
| Q.NO.8  | How do you rate the                                                 | e domain used for designing t  | the experiments in terms of    | the suitability of the Too | ols to the domain? | 3.12 |  |  |  |
| OPTIONS | Excellent                                                           | Very Good                      | Good                           | Average                    | Poor               |      |  |  |  |
| Q.No.9  |                                                                     |                                |                                |                            |                    |      |  |  |  |
| OPTIONS | Excellent                                                           | Very Good                      | Good                           | Average                    | Poor               | 3.12 |  |  |  |
| Q.NO.10 | How do you rate the                                                 | courses that you have leant    | in relation to your current J  | ob                         |                    | 3.12 |  |  |  |
| OPTIONS | Excellent                                                           | Very Good                      | Good                           | Average                    | Poor               | 3.12 |  |  |  |