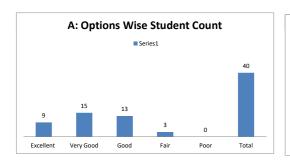

| Q.NO.1  | How do you r | How do you rate the sequence of the Courses that you have studied are in sequence to what you have studied in the previous semester? |      |         |      |          |  |  |  |
|---------|--------------|--------------------------------------------------------------------------------------------------------------------------------------|------|---------|------|----------|--|--|--|
| OPTIONS | Α            | В                                                                                                                                    | С    | D       | E    | Students |  |  |  |
| OPTIONS | Excellent    | Very Good                                                                                                                            | Good | Average | Poor | Students |  |  |  |
| DECLUT  | 13           | 17                                                                                                                                   | 9    | 1       | 0    | 40       |  |  |  |
| RESULT  | Excellent    | Very Good                                                                                                                            | Good | Fair    | Poor | Total    |  |  |  |