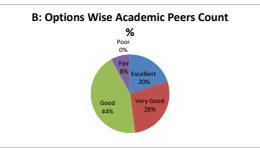

aving LAB components? |      |         |      |          |  |  |  |  |  |  |
|---------|-----------|------------------------------------------------------------------|------|---------|------|----------|--|--|--|--|--|--|
| OPTIONS | A         | В                                                                | С    | D       | E    | Academic |  |  |  |  |  |  |
|         | Excellent | Very Good                                                        | Good | Average | Poor | Peers    |  |  |  |  |  |  |
| RESULT  | 5         | 7                                                                | 11   | 2       | 0    | 25       |  |  |  |  |  |  |
| KESULI  | Excellent | Very Good                                                        | Good | Fair    | Poor | Total    |  |  |  |  |  |  |









| Q.NO.20 |           | How do you rate the domain used for designing the experiments for the LAB components? |      |         |      |          |  |  |  |  |  |
|---------|-----------|---------------------------------------------------------------------------------------|------|---------|------|----------|--|--|--|--|--|
| OPTIONS | Α         | В                                                                                     | С    | D       | E    | Academic |  |  |  |  |  |
|         | Excellent | Very Good                                                                             | Good | Average | Poor | Peers    |  |  |  |  |  |
| RESULT  | 3         | 8                                                                                     | 13   | 1       | 0    | 25       |