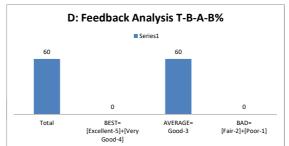

|       | D: Feedback An | alysis T-B-A | -B%  |
|-------|----------------|--------------|------|
|       | ■ Se           | ries1        |      |
| 75    |                |              |      |
|       | 60             |              |      |
|       |                |              |      |
|       |                |              |      |
|       |                | 10.5         | 4.5  |
| Total | BEST=          | AVERAGE=     | BAD= |