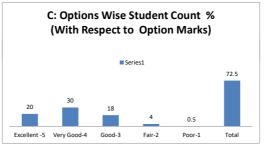

#### PART - A

| Q.No.   | E II 4    |           |      |      |      |       |
|---------|-----------|-----------|------|------|------|-------|
| Q.NO.   | Excellent | Very Good | Good | Fair | Poor | Total |
| 1       | 13        | 17        | 9    | 1    |      | 40    |
| 2       | 12        | 15        | 8    | 5    |      | 40    |
| 3       | 10        | 16        | 10   | 3    | 1    | 40    |
| 4       | 8         | 19        | 12   | 1    |      | 40    |
| 5       | 9         | 15        | 13   | 3    |      | 40    |
| 6       | 9         | 17        | 10   | 4    |      | 40    |
| 7       | 6         | 19        | 11   | 3    | 1    | 40    |
| 8       | 10        | 10        | 11   | 8    | 1    | 40    |
| 9       | 10        | 16        | 11   | 3    |      | 40    |
| 10      | 8         | 20        | 7    | 4    | 1    | 40    |
| 11      | 7         | 11        | 18   | 2    | 2    | 40    |
| 12      | 8         | 20        | 7    | 5    |      | 40    |
| 13      | 5         | 22        | 10   | 2    | 1    | 40    |
| 14      | 8         | 15        | 12   | 4    | 1    | 40    |
| 15      | 8         | 14        | 16   | 2    |      | 40    |
| 16      | 10        | 13        | 16   | 1    |      | 40    |
| 17      | 8         | 17        | 10   | 4    | 1    | 40    |
| 18      | 11        | 11        | 12   | 6    |      | 40    |
| 19      | 7         | 18        | 9    | 6    |      | 40    |
| 20      | 9         | 16        | 8    | 6    | 1    | 40    |
| AVERAGE | 8.8       | 16.05     | 11   | 3.65 | 1.12 | 40    |