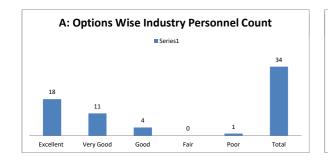

| Fair                    | Poor | Total      |









| Q.NO.6  |           | Rate the  | offering of the in relation to the | e specialization streams? |      |            |
|---------|-----------|-----------|------------------------------------|---------------------------|------|------------|
| OPTIONS | Α         | В         | С                                  | D                         | E    | Industry   |
| OFTIONS | Excellent | Very Good | Good                               | Average                   | Poor | Personnels |
| RESULT  | 18        | 11        | 4                                  | 0                         | 1    | 34         |
| KESULI  | Excellent | Very Good | Good                               | Fair                      | Poor | Total      |









| Q.NO.7  |           | How do you rate the of | fering of the electives in relatio | n to the Technological adv | ancements? |            |
|---------|-----------|------------------------|------------------------------------|----------------------------|------------|------------|
| OPTIONS | A         | В                      | С                                  | D                          | E          | Industry   |
| OFTIONS | Excellent | Very Good              | Good                               | Average                    | Poor       | Personnels |
| RESULT  | 17        | 11                     | 3                                  | 0                          | 3          | 34         |
| NESOLI  | Excellent | Very Good              | Good                               | F