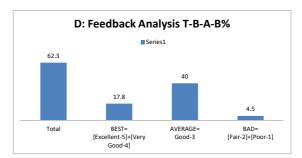

|       | D: Feedback An | alysis T-B-A | -B%  |
|-------|----------------|--------------|------|
|       | ■ Se           | ries1        |      |
| 75    |                |              |      |
|       | 60             |              |      |
|       |                |              |      |
|       |                |              |      |
|       |                | 10.5         | 4.5  |
| Total | BEST=          | AVERAGE=     | BAD= |