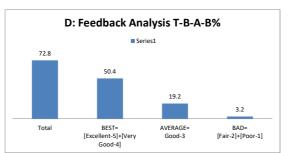

or | Total    |  |  |









|  | Q.NO.3  |           | How do you rate the structure framed for entire program? |      |         |      |          |  |  |
|--|---------|-----------|----------------------------------------------------------|------|---------|------|----------|--|--|
|  | OPTIONS | A         | В                                                        | С    | D       | E    | Academic |  |  |
|  |         | Excellent | Very Good                                                | Good | Average | Poor | Peers    |  |  |
|  | RESULT  | 3         | 12                                                       | 8    | 2       | 0    | 25       |  |  |
|  |         | Excellent | Very Good                                                | Good | Fair    | Poor | Total    |  |  |









| Q.NO.4  |           | How do you rate the sequence of the units in the course? |      |         |      |          |  |  |
|---------|-----------|----------------------------------------------------------|------|---------|------|----------|--|--|
| OPTIONS | Α         | В                                                        | С    | D       | E    | Academic |  |  |
| OPTIONS | Excellent | Very Good                                                | Good | Average | Poor | Peers    |  |  |
| RESULT  | 8         | 7                                                        | 6    | 3       | 1    | 25       |  |  |
| RESULI  | Excellent | Very Good                                                | Good | Fair    | Poor | Total    |  |  |









| Q.NO.5  |           | How do you rate the a