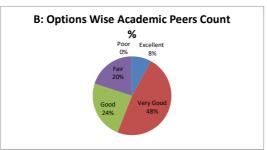

----------|------|---------|------|----------|--|--|
| OPTIONS | A         | В                                                                                                                      | С    | D       | E    | Academic |  |  |
| OFTIONS | Excellent | Very Good                                                                                                              | Good | Average | Poor | Peers    |  |  |
| DECLUT  | 2         | 12                                                                                                                     | 6    | 5       | 0    | 25       |  |  |
| RESULT  | Excellent | Very Good                                                                                                              | Good | Fair    | Poor | Total    |  |  |









| Q.NO.10 | How do you r | How do you rate the sequence of the Courses that you have studied are in sequence to what you have studied in the previous semester? |      |         |      |          |  |  |
|---------|--------------|--------------------------------------------------------------------------------------------------------------------------------------|------|---------|------|----------|--|--|
| OPTIONS | Α            | В                                                                                                                                    | С    | D       | E    | Academic |  |  |
|         | Excellent    | Very Good                                                                                                                            | Good | Average | Poor |