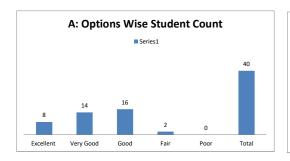

#### PART - A

| Q.No.   | E II 4    |           |      |      |      |       |
|---------|-----------|-----------|------|------|------|-------|
| Q.NO.   | Excellent | Very Good | Good | Fair | Poor | Total |
| 1       | 13        | 17        | 9    | 1    |      | 40    |
| 2       | 12        | 15        | 8    | 5    |      | 40    |
| 3       | 10        | 16        | 10   | 3    | 1    | 40    |
| 4       | 8         | 19        | 12   | 1    |      | 40    |
| 5       | 9         | 15        | 13   | 3    |      | 40    |
| 6       | 9         | 17        | 10   | 4    |      | 40    |
| 7       | 6         | 19        | 11   | 3    | 1    | 40    |
| 8       | 10        | 10        | 11   | 8    | 1    | 40    |
| 9       | 10        | 16        | 11   | 3    |      | 40    |
| 10      | 8         | 20        | 7    | 4    | 1    | 40    |
| 11      | 7         | 11        | 18   | 2    | 2    | 40    |
| 12      | 8         | 20        | 7    | 5    |      | 40    |
| 13      | 5         | 22        | 10   | 2    | 1    | 40    |
| 14      | 8         | 15        | 12   | 4    | 1    | 40    |
| 15      | 8         | 14        | 16   | 2    |      | 40    |
| 16      | 10        | 13        | 16   | 1    |      | 40    |
| 17      | 8         | 17        | 10   | 4    | 1    | 40    |
| 18      | 11        | 11        | 12   | 6    |      | 40    |
| 19      | 7         | 18        | 9    | 6    |      | 40    |
| 20      | 9         | 16        | 8    | 6    | 1    | 40    |
| AVERAGE | 8.8       | 16.05     | 11   | 3.65 | 1.12 | 40    |