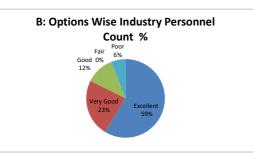

| Average                 | Poor                          | 4.23 |

| Q.NO.1  |           | How do you | rate relevance of the courses i | in relation to the program? | ?    |            |
|---------|-----------|------------|---------------------------------|-----------------------------|------|------------|
| OPTIONS | Α         | В          | С                               | D                           | E    | Industry   |
| OFTIONS | Excellent | Very Good  | Good                            | Average                     | Poor | Personnels |
| RESULT  | 20        | 8          | 4                               | 0                           | 2    | 34         |
| KESOLI  | Excellent | Very Good  | Good                            | Fair                        | Poor | Total      |









| Q.NO.2  |           | How do you rate the suffic | iency of the courses related to | industry that are included | in the program? |            |
|---------|-----------|----------------------------|---------------------------------|----------------------------|-----------------|------------|
| OPTIONS | Α         | В                          | С                               | D                          | E               | Industry   |
| OFTIONS | Excellent | Very Good                  | Good                            | Average                    | Poor            | Personnels |
| RESULT  | 17        | 12                         | 4                               | 1                          | 0               | 34         |
| KESULI  | Excellent | Very Good                  | Good