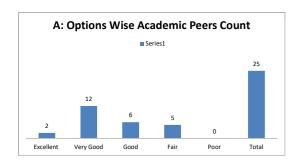

------------|------|---------|------|----------|--|--|
| OPTIONS | A         | В                                                                                                                      | С    | D       | E    | Academic |  |  |
| OFTIONS | Excellent | Very Good                                                                                                              | Good | Average | Poor | Peers    |  |  |
| DECLUT  | 2         | 12                                                                                                                     | 6    | 5       | 0    | 25       |  |  |
| RESULT  | Excellent | Very Good                                                                                                              | Good | Fair    | Poor | Total    |  |  |









| Q.NO.10 | How do you r | How do you rate the sequence of the Courses that you have studied are in sequence to what you have studied in the previous semester? |      |         |      |          |  |  |
|---------|--------------|--------------------------------------------------------------------------------------------------------------------------------------|------|---------|------|----------|--|--|
| OPTIONS | Α            | В                                                                                                                                    | С    | D       | E    | Academic |  |  |
|         | Excellent    | Very Good                                                                                                                            | Good | Average | Poor