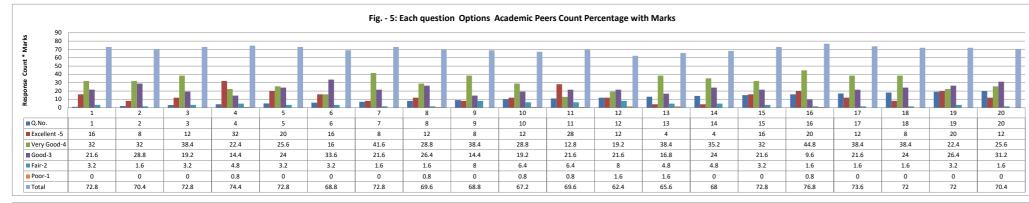

------------------|------|---------|------|----------|--|--|--|--|--|
| OPTIONS | Α         | В                                                                                     | С    | D       | E    | Academic |  |  |  |  |  |
|         | Excellent | Very Good                                                                             | Good | Average | Poor | Peers    |  |  |  |  |  |
| RESULT  | 3         | 8                                                                                     | 13   | 1       | 0    | 25       |  |  |  |  |  |
|         | Excellent | Very Good                                                                             | Good | Fair    | Poor | Total    |  |  |  |  |  |









#### **Academic Peers Feedback on Curriculum Overall Analysis**













| ost Positive Res | ponse Feedback Questions                                                   |                                                                                                                                                                                                                                                                       |                                                                                                                                 |              | 7-2 3 23.50                 |                 | epocation e distribution |                |         |          |                    |          |          |      |
|------------------|----------------------------------------------------------------------------|-----------------------------