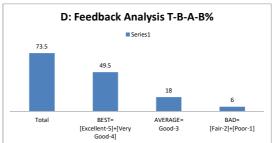

|       | D: Feedback An | alysis T-B-A | -B%  |
|-------|----------------|--------------|------|
|       | ■ Se           | ries1        |      |
| 75    |                |              |      |
|       | 60             |              |      |
|       |                |              |      |
|       |                |              |      |
|       |                | 10.5         | 4.5  |
| Total | BEST=          | AVERAGE=     | BAD= |