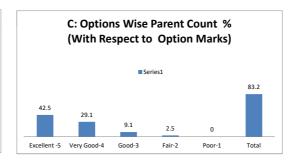

-------------------------------|------|---------|------|---------|--|--|--|--|
| OPTIONS | Α         | В                                                                                                          | С    | D       | E    | Danasta |  |  |  |  |
| OFTIONS | Excellent | Very Good                                                                                                  | Good | Average | Poor | Parents |  |  |  |  |
| RESULT  | 14        | 12                                                                                                         | 5    | 2       | 0    | 33      |  |  |  |  |
| KESULI  | Excellent | Very Good                                                                                                  | Good | Fair    | Poor | Total   |  |  |  |  |









| Q.NO.7  |           | How do you rate the programs based on the comfort of your ward in coping with the workload? |      |         |      |         |  |  |  |  |
|---------|-----------|---------------------------------------------------------------------------------------------|------|---------|------|---------|--|--|--|--|
| OPTIONS | Α         | В                                                                                           | С    | D       | E    | Parents |  |  |  |  |
| OFTIONS | Excellent | Very Good                                                                                   | Good | Average | Poor |         |  |  |  |  |
| RESULT  | 11        | 14                                                                                          | 8    | 0       | 0