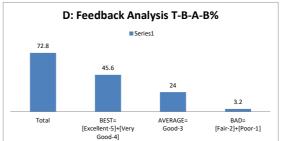

|       | D: Feedback An | alysis T-B-A | -B%  |
|-------|----------------|--------------|------|
|       | ■ Se           | ries1        |      |
| 75    |                |              |      |
|       | 60             |              |      |
|       |                |              |      |
|       |                |              |      |
|       |                | 10.5         | 4.5  |
| Total | BEST=          | AVERAGE=     | BAD= |