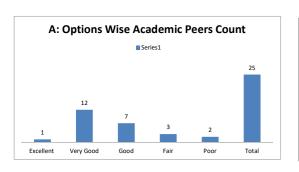

--------------------------------------------|------|---------|------|----------|--|--|
| OPTIONS | Α         | В                                                                                                              | С    | D       | E    | Academic |  |  |
| OPTIONS | Excellent | Very Good                                                                                                      | Good | Average | Poor | Peers    |  |  |
| RESULT  | 1         | 12                                                                                                             | 7    | 3       | 2    | 25       |  |  |
|         | Excellent | Very Good                                                                                                      | Good | Fair    | Poor | Total    |  |  |









| Q.NO.14 |           | How do you Rate the loading of the courses in a semester? |      |         |      |          |  |  |  |  |  |
|---------|-----------|-----------------------------------------------------------|------|---------|------|----------|--|--|--|--|--|
| OPTIONS | Α         | В                                                         | С    | D       | E    | Academic |  |  |  |  |  |
| OFTIONS | Excellent | Very Good                                                 | Good | Average | Poor | Peers    |  |  |  |  |  |
| RESULT  | 1         | 11                                                        | 10   | 3       | 0    | 25       |  |  |  |  |  |
| KESULI  | Excellent | Very Good                                                 | Good | Fair    | Poor | Total    |  |