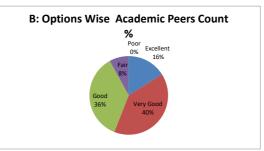

|           |      |         |      |          |  |  |
|--------------------------------------------------------------------------------|-----------|-----------|------|---------|------|----------|--|--|
| OPTIONS                                                                        | Α         | В         | С    | D       | E    | Academic |  |  |
| OFTIONS                                                                        | Excellent | Very Good | Good | Average | Poor | Peers    |  |  |
| RESULT                                                                         | 4         | 10        | 9    | 2       | 0    | 25       |  |  |
| NESOLI                                                                         | Excellent | Very Good | Good | Fair    | Poor | Total    |  |  |









| Q.NO.2  |           | How do you rate the syllabus of the courses in relation to the competencies expected out of the course? |      |         |      |          |  |  |
|---------|-----------|---------------------------------------------------------------------------------------------------------|------|---------|------|----------|--|--|
| OPTIONS | Α         | В                                                                                                       | С    | D       | E    | Academic |  |  |
| OPTIONS | Excellent | Very Good                                                                                               | Good | Average | Poor | Peers    |  |  |
| RESULT  | 2         | 10