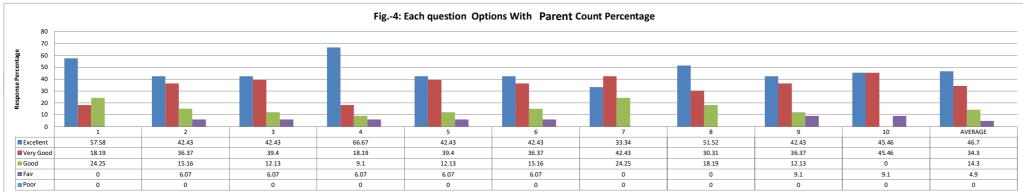

| 14                                                                        | 12        | 4    | 3       | 0    | 33      |  |  |  |
| KESOLI  | Excellent                                                                 | Very Good | Good | Fair    | Poor | Total   |  |  |  |









| Q.NO.10 |           | LEF?      |      |         |      |         |  |
|---------|-----------|-----------|------|---------|------|---------|--|
| OPTIONS | Α         | В         | С    | D       | E    | Parents |  |
| OFTIONS | Excellent | Very Good | Good | Average | Poor | raients |  |
| RESULT  | 15        | 15        | 0    | 3       | 0    | 33      |  |
| KESULI  | Excellent | Very Good | Good | Fair    | Poor | Total   |  |









#### Parent Feedback on Curriculum Analysis Overall Analysis













| est Positive Res | ponse Feedback Questions             |