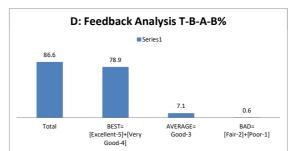

|       | D: Feedback An | alysis T-B-A | -B%  |
|-------|----------------|--------------|------|
|       | ■ Se           | ries1        |      |
| 75    |                |              |      |
|       | 60             |              |      |
|       |                |              |      |
|       |                |              |      |
|       |                | 10.5         | 4.5  |
| Total | BEST=          | AVERAGE=     | BAD= |