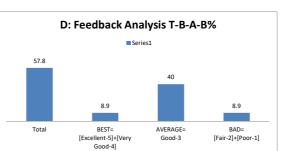

|       | D: Feedback An | alysis T-B-A | -B%  |
|-------|----------------|--------------|------|
|       | ■ Se           | ries1        |      |
| 75    |                |              |      |
|       | 60             |              |      |
|       |                |              |      |
|       |                |              |      |
|       |                | 10.5         | 4.5  |
| Total | BEST=          | AVERAGE=     | BAD= |