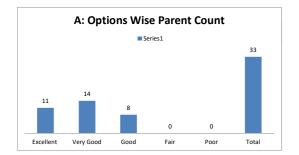

#### PART - A

| Q.No.   | E II 4    |           |      |      |      |       |
|---------|-----------|-----------|------|------|------|-------|
| Q.NO.   | Excellent | Very Good | Good | Fair | Poor | Total |
| 1       | 13        | 17        | 9    | 1    |      | 40    |
| 2       | 12        | 15        | 8    | 5    |      | 40    |
| 3       | 10        | 16        | 10   | 3    | 1    | 40    |
| 4       | 8         | 19        | 12   | 1    |      | 40    |
| 5       | 9         | 15        | 13   | 3    |      | 40    |
| 6       | 9         | 17        | 10   | 4    |      | 40    |
| 7       | 6         | 19        | 11   | 3    | 1    | 40    |
| 8       | 10        | 10        | 11   | 8    | 1    | 40    |
| 9       | 10        | 16        | 11   | 3    |      | 40    |
| 10      | 8         | 20        | 7    | 4    | 1    | 40    |
| 11      | 7         | 11        | 18   | 2    | 2    | 40    |
| 12      | 8         | 20        | 7    | 5    |      | 40    |
| 13      | 5         | 22        | 10   | 2    | 1    | 40    |
| 14      | 8         | 15        | 12   | 4    | 1    | 40    |
| 15      | 8         | 14        | 16   | 2    |      | 40    |
| 16      | 10        | 13        | 16   | 1    |      | 40    |
| 17      | 8         | 17        | 10   | 4    | 1    | 40    |
| 18      | 11        | 11        | 12   | 6    |      | 40    |
| 19      | 7         | 18        | 9    | 6    |      | 40    |
| 20      | 9         | 16        | 8    | 6    | 1    | 40    |
| AVERAGE | 8.8       | 16.05     | 11   | 3.65 | 1.12 | 40    |