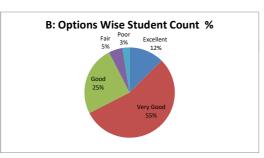

#### PART - A

| Q.No.   | E II 4    |           |      |      |      |       |
|---------|-----------|-----------|------|------|------|-------|
| Q.NO.   | Excellent | Very Good | Good | Fair | Poor | Total |
| 1       | 13        | 17        | 9    | 1    |      | 40    |
| 2       | 12        | 15        | 8    | 5    |      | 40    |
| 3       | 10        | 16        | 10   | 3    | 1    | 40    |
| 4       | 8         | 19        | 12   | 1    |      | 40    |
| 5       | 9         | 15        | 13   | 3    |      | 40    |
| 6       | 9         | 17        | 10   | 4    |      | 40    |
| 7       | 6         | 19        | 11   | 3    | 1    | 40    |
| 8       | 10        | 10        | 11   | 8    | 1    | 40    |
| 9       | 10        | 16        | 11   | 3    |      | 40    |
| 10      | 8         | 20        | 7    | 4    | 1    | 40    |
| 11      | 7         | 11        | 18   | 2    | 2    | 40    |
| 12      | 8         | 20        | 7    | 5    |      | 40    |
| 13      | 5         | 22        | 10   | 2    | 1    | 40    |
| 14      | 8         | 15        | 12   | 4    | 1    | 40    |
| 15      | 8         | 14        | 16   | 2    |      | 40    |
| 16      | 10        | 13        | 16   | 1    |      | 40    |
| 17      | 8         | 17        | 10   | 4    | 1    | 40    |
| 18      | 11        | 11        | 12   | 6    |      | 40    |
| 19      | 7         | 18        | 9    | 6    |      | 40    |
| 20      | 9         | 16        | 8    | 6    | 1    | 40    |
| AVERAGE | 8.8       | 16.05     | 11   | 3.65 | 1.12 | 40    |