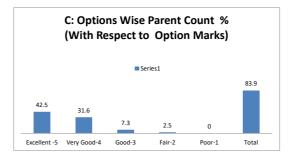

|-----------|---------------------------------------------------------------------------------------|------|---------|------|---------|--|--|--|--|--|
| OPTIONS | Α         | В                                                                                     | С    | D       | E    | Darrata |  |  |  |  |  |
| OFTIONS | Excellent | Very Good                                                                             | Good | Average | Poor | Parents |  |  |  |  |  |
| RESULT  | 14        | 13                                                                                    | 4    | 2       | 0    | 33      |  |  |  |  |  |
| INESOLI | Excellent | Very Good                                                                             | Good | Fair    | Poor | Total   |  |  |  |  |  |









| Q.NO.6  |           | How do you rate the courses in terms of their relevance to the latest technologies or future technologies? |      |         |      |         |  |  |  |  |
|---------|-----------|------------------------------------------------------------------------------------------------------------|------|---------|------|---------|--|--|--|--|
| OPTIONS | Α         | В                                                                                                          | С    | D       | E    | Danasta |  |  |  |  |
| OFTIONS | Excellent | Very Good                                                                                                  | Good | Average | Poor | Parents |  |  |  |  |
| RESULT  | 14        | 12