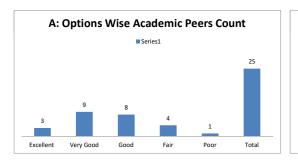

| В                                                                                                                                    | С    | D       | E    | Academic |  |  |
|         | Excellent    | Very Good                                                                                                                            | Good | Average | Poor | Peers    |  |  |
| DECLUT  | 3            | 9                                                                                                                                    | 8    | 4       | 1    | 25       |  |  |
| RESULT  | Evcellent    | Veny Good                                                                                                                            | Good | Fair    | Poor | Total    |  |  |









| Q.NO.11 |           | Rate the Size of syllabus in terms of the load on the student |      |         |      |          |  |  |
|---------|-----------|---------------------------------------------------------------|------|---------|------|----------|--|--|
| OPTIONS | A         | В                                                             | С    | D       | E    | Academic |  |  |
|         | Excellent | Very Good                                                     | Good | Average | Poor | Peers    |  |  |
| RESULT  | 7         | 4                                                             | 9    | 4       | 1    | 25       |  |  |
| KESULI  | Excellent | Very Good                                                     | Good | Fair    | Poor | Total    |  |  |









| Q.NO.12