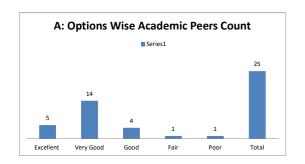

objectives stated for each of the course? |      |         |      |          |  |  |  |  |  |
|--|---------|-----------|---------------------------------------------------------------|------|---------|------|----------|--|--|--|--|--|
|  | OPTIONS | A         | В                                                             | С    | D       | E    | Academic |  |  |  |  |  |
|  |         | Excellent | Very Good                                                     | Good | Average | Poor | Peers    |  |  |  |  |  |
|  | RESULT  | 5         | 14                                                            | 4    | 1       | 1    | 25       |  |  |  |  |  |
|  |         | Excellent | Very Good                                                     | Good | Fair    | Poor | Total    |  |  |  |  |  |









| Q.NO.17 |           | How do you rate competencies expected out of the course? |      |         |      |          |  |  |  |  |
|---------|-----------|----------------------------------------------------------|------|---------|------|----------|--|--|--|--|
| OPTIONS | Α         | В                                                        | С    | D       | E    | Academic |  |  |  |  |
|         | Excellent | Very Good                                                | Good | Average | Poor | Peers    |  |  |  |  |
| RESULT  | 3         | 12                                                       | 9    | 1       | 0    | 25       |  |  |  |  |
| KESOLI  | Excellent | Very Good                                                | Good | Fair    | Poor | Total    |  |  |  |  |









|