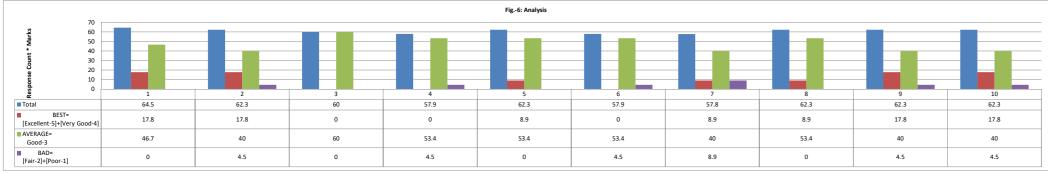

|       | D: Feedback An | alysis T-B-A | -B%  |
|-------|----------------|--------------|------|
|       | ■ Se           | ries1        |      |
| 75    |                |              |      |
|       | 60             |              |      |
|       |                |              |      |
|       |                |              |      |
|       |                | 10.5         | 4.5  |
| Total | BEST=          | AVERAGE=     | BAD= |