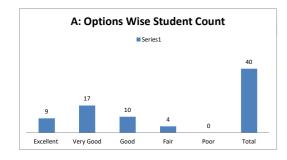

| Q.NO.1  | How do you r | How do you rate the sequence of the Courses that you have studied are in sequence to what you have studied in the previous semester? |      |         |      |          |  |  |  |
|---------|--------------|--------------------------------------------------------------------------------------------------------------------------------------|------|---------|------|----------|--|--|--|
| OPTIONS | Α            | В                                                                                                                                    | С    | D       | E    | Students |  |  |  |
| OPTIONS | Excellent    | Very Good                                                                                                                            | Good | Average | Poor | Students |  |  |  |
| DECLUT  | 13           | 17                                                                                                                                   | 9    | 1       | 0    | 40       |  |  |  |
| RESULT  | Excellent    | Very Good                                                                                                                            | Good | Fair    | Poor | Total    |  |  |  |