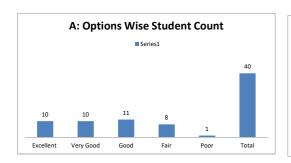

| Q.NO.1  | How do you r | How do you rate the sequence of the Courses that you have studied are in sequence to what you have studied in the previous semester? |      |         |      |          |  |  |  |
|---------|--------------|--------------------------------------------------------------------------------------------------------------------------------------|------|---------|------|----------|--|--|--|
| OPTIONS | Α            | В                                                                                                                                    | С    | D       | E    | Students |  |  |  |
| OPTIONS | Excellent    | Very Good                                                                                                                            | Good | Average | Poor | Students |  |  |  |
| DECLUT  | 13           | 17                                                                                                                                   | 9    | 1       | 0    | 40       |  |  |  |
| RESULT  | Excellent    | Very Good                                                                                                                            | Good | Fair    | Poor | Total    |  |  |  |