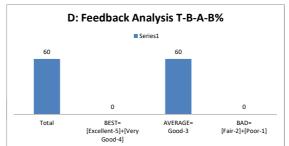

### PART - A

| Q.No.   | Excellent | Very Good | Good | Fair | Poor | Total |
|---------|-----------|-----------|------|------|------|-------|
| 1       | 0         | 2         | 7    | 0    | 0    | 9     |
| 2       | 0         | 2         | 6    | 1    | 0    | 9     |
| 3       | 0         | 0         | 9    | 0    | 0    | 9     |
| 4       | 0         | 0         | 8    | 1    | 0    | 9     |
| 5       | 0         | 1         | 8    | 0    | 0    | 9     |
| 6       | 0         | 0         | 8    | 1    | 0    | 9     |
| 7       | 0         | 1         | 6    | 2    | 0    | 9     |
| 8       | 0         | 1         | 8    | 0    | 0    | 9     |
| 9       | 0         | 2         | 6    | 1    | 0    | 9     |
| 10      | 0         | 2         | 6    | 1    | 0    | 9     |
| AVERAGE | 0         | 1.1       | 7.2  | 0.7  | 0    | 9     |

| Feedback Average Out of 5 Scale | 3.05 |
|---------------------------------|------|