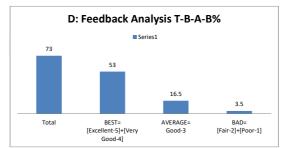

|       | D: Feedback An | alysis T-B-A | -B%  |
|-------|----------------|--------------|------|
|       | ■ Se           | ries1        |      |
| 75    |                |              |      |
|       | 60             |              |      |
|       |                |              |      |
|       |                |              |      |
|       |                | 10.5         | 4.5  |
| Total | BEST=          | AVERAGE=     | BAD= |