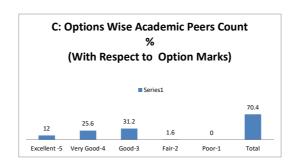

-------|---------------------------------------------------------------------------------------|------|---------|------|----------|--|--|--|--|--|
| OPTIONS | Α         | В                                                                                     | С    | D       | E    | Academic |  |  |  |  |  |
|         | Excellent | Very Good                                                                             | Good | Average | Poor | Peers    |  |  |  |  |  |
| RESULT  | 3         | 8                                                                                     | 13   | 1       | 0    | 25       |  |  |  |  |  |
|         | Excellent | Very Good                                                                             | Good | Fair    | Poor | Total    |  |  |  |  |  |









#### **Academic Peers Feedback on Curriculum Overall Analysis**













| ost Positive Res | ponse Feedback Questions                                                   |                                                                                                                                                                                                                                                                       |                                                                                                                                 |              | 7-2 3 23.50                 |                 | epocation e distribution |                |         |          |                    |          |          |      |
|------------------|-----------------------------