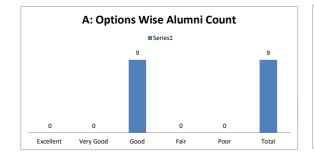

### PART - A

| Q.No.   | Excellent | Very Good | Good | Fair | Poor | Total |
|---------|-----------|-----------|------|------|------|-------|
| 1       | 0         | 2         | 7    | 0    | 0    | 9     |
| 2       | 0         | 2         | 6    | 1    | 0    | 9     |
| 3       | 0         | 0         | 9    | 0    | 0    | 9     |
| 4       | 0         | 0         | 8    | 1    | 0    | 9     |
| 5       | 0         | 1         | 8    | 0    | 0    | 9     |
| 6       | 0         | 0         | 8    | 1    | 0    | 9     |
| 7       | 0         | 1         | 6    | 2    | 0    | 9     |
| 8       | 0         | 1         | 8    | 0    | 0    | 9     |
| 9       | 0         | 2         | 6    | 1    | 0    | 9     |
| 10      | 0         | 2         | 6    | 1    | 0    | 9     |
| AVERAGE | 0         | 1.1       | 7.2  | 0.7  | 0    | 9     |