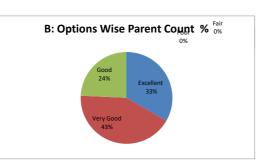

#### PART - A

| Q.No.   | E II 4    |           |      |      |      |       |
|---------|-----------|-----------|------|------|------|-------|
| Q.NO.   | Excellent | Very Good | Good | Fair | Poor | Total |
| 1       | 13        | 17        | 9    | 1    |      | 40    |
| 2       | 12        | 15        | 8    | 5    |      | 40    |
| 3       | 10        | 16        | 10   | 3    | 1    | 40    |
| 4       | 8         | 19        | 12   | 1    |      | 40    |
| 5       | 9         | 15        | 13   | 3    |      | 40    |
| 6       | 9         | 17        | 10   | 4    |      | 40    |
| 7       | 6         | 19        | 11   | 3    | 1    | 40    |
| 8       | 10        | 10        | 11   | 8    | 1    | 40    |
| 9       | 10        | 16        | 11   | 3    |      | 40    |
| 10      | 8         | 20        | 7    | 4    | 1    | 40    |
| 11      | 7         | 11        | 18   | 2    | 2    | 40    |
| 12      | 8         | 20        | 7    | 5    |      | 40    |
| 13      | 5         | 22        | 10   | 2    | 1    | 40    |
| 14      | 8         | 15        | 12   | 4    | 1    | 40    |
| 15      | 8         | 14        | 16   | 2    |      | 40    |
| 16      | 10        | 13        | 16   | 1    |      | 40    |
| 17      | 8         | 17        | 10   | 4    | 1    | 40    |
| 18      | 11        | 11        | 12   | 6    |      | 40    |
| 19      | 7         | 18        | 9    | 6    |      | 40    |
| 20      | 9         | 16        | 8    | 6    | 1    | 40    |
| AVERAGE | 8.8       | 16.05     | 11   | 3.65 | 1.12 | 40    |