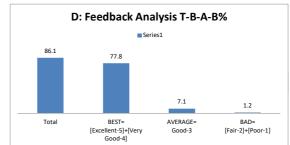

|       | D: Feedback An | alysis T-B-A | -B%  |
|-------|----------------|--------------|------|
|       | ■ Se           | ries1        |      |
| 75    |                |              |      |
|       | 60             |              |      |
|       |                |              |      |
|       |                |              |      |
|       |                | 10.5         | 4.5  |
| Total | BEST=          | AVERAGE=     | BAD= |