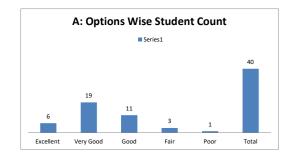

#### PART - A

| Q.No.   | E II 4    |           |      |      |      |       |
|---------|-----------|-----------|------|------|------|-------|
| Q.NO.   | Excellent | Very Good | Good | Fair | Poor | Total |
| 1       | 13        | 17        | 9    | 1    |      | 40    |
| 2       | 12        | 15        | 8    | 5    |      | 40    |
| 3       | 10        | 16        | 10   | 3    | 1    | 40    |
| 4       | 8         | 19        | 12   | 1    |      | 40    |
| 5       | 9         | 15        | 13   | 3    |      | 40    |
| 6       | 9         | 17        | 10   | 4    |      | 40    |
| 7       | 6         | 19        | 11   | 3    | 1    | 40    |
| 8       | 10        | 10        | 11   | 8    | 1    | 40    |
| 9       | 10        | 16        | 11   | 3    |      | 40    |
| 10      | 8         | 20        | 7    | 4    | 1    | 40    |
| 11      | 7         | 11        | 18   | 2    | 2    | 40    |
| 12      | 8         | 20        | 7    | 5    |      | 40    |
| 13      | 5         | 22        | 10   | 2    | 1    | 40    |
| 14      | 8         | 15        | 12   | 4    | 1    | 40    |
| 15      | 8         | 14        | 16   | 2    |      | 40    |
| 16      | 10        | 13        | 16   | 1    |      | 40    |
| 17      | 8         | 17        | 10   | 4    | 1    | 40    |
| 18      | 11        | 11        | 12   | 6    |      | 40    |
| 19      | 7         | 18        | 9    | 6    |      | 40    |
| 20      | 9         | 16        | 8    | 6    | 1    | 40    |
| AVERAGE | 8.8       | 16.05     | 11   | 3.65 | 1.12 | 40    |