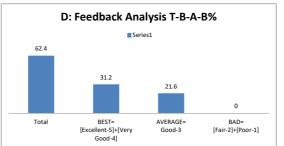

|       | D: Feedback An | alysis T-B-A | -B%  |
|-------|----------------|--------------|------|
|       | ■ Se           | ries1        |      |
| 75    |                |              |      |
|       | 60             |              |      |
|       |                |              |      |
|       |                |              |      |
|       |                | 10.5         | 4.5  |
| Total | BEST=          | AVERAGE=     | BAD= |