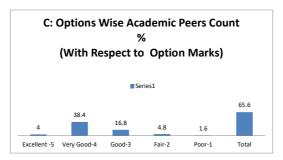

----------------------------------------|------|---------|------|----------|--|--|
| OPTIONS | Α         | В                                                                                                              | С    | D       | E    | Academic |  |  |
| OPTIONS | Excellent | Very Good                                                                                                      | Good | Average | Poor | Peers    |  |  |
| RESULT  | 1         | 12                                                                                                             | 7    | 3       | 2    | 25       |  |  |
|         | Excellent | Very Good                                                                                                      | Good | Fair    | Poor | Total    |  |  |









| Q.NO.14 |           | How do you Rate the loading of the courses in a semester? |      |         |      |          |  |  |  |  |  |
|---------|-----------|-----------------------------------------------------------|------|---------|------|----------|--|--|--|--|--|
| OPTIONS | Α         | В                                                         | С    | D       | E    | Academic |  |  |  |  |  |
| OFTIONS | Excellent | Very Good                                                 | Good | Average | Poor | Peers    |  |  |  |  |  |
| RESULT  | 1         | 11                                                        | 10   | 3       | 0    | 25       |  |  |  |  |  |
| KESULI  | Excellent | Very Good                                                 | Good | Fair    | Poor | Total    |  |  |