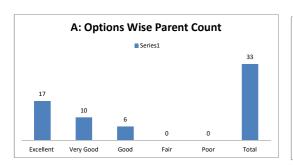

Fair    | Poor | Total   |  |  |  |  |









| Q.NO.8  |           | How do you rate the quality of teaching in the KLEF? |      |         |      |         |  |  |  |  |
|---------|-----------|------------------------------------------------------|------|---------|------|---------|--|--|--|--|
| OPTIONS | A         | В                                                    | С    | D       | E    | Parents |  |  |  |  |
| OFTIONS | Excellent | Very Good                                            | Good | Average | Poor | raients |  |  |  |  |
| RESULT  | 17        | 10                                                   | 6    | 0       | 0    | 33      |  |  |  |  |
| KESULI  | Excellent | Very Good                                            | Good | Fair    | Poor | Total   |  |  |  |  |









| Q.No.9  | How do you rate the outcomes that your ward has achieved from the courses |           |      |         |      |         |  |  |  |
|---------|---------------------------------------------------------------------------|-----------|------|---------|------|---------|--|--|--|
| OPTIONS | A                                                                         | В         | С    | D       | E    | Darrata |  |  |  |
| OFTIONS | Excellent                                                                 | Very Good | Good | Average | Poor | Parents |  |  |  |
| RESULT  | 14                                                                        | 12        | 4    | 3       | 0    | 33      |  |  |  |
| KESOLI  | Excellent