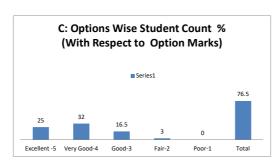

#### PART - A

| Q.No.   | E II 4    |           |      |      |      |       |
|---------|-----------|-----------|------|------|------|-------|
| Q.NO.   | Excellent | Very Good | Good | Fair | Poor | Total |
| 1       | 13        | 17        | 9    | 1    |      | 40    |
| 2       | 12        | 15        | 8    | 5    |      | 40    |
| 3       | 10        | 16        | 10   | 3    | 1    | 40    |
| 4       | 8         | 19        | 12   | 1    |      | 40    |
| 5       | 9         | 15        | 13   | 3    |      | 40    |
| 6       | 9         | 17        | 10   | 4    |      | 40    |
| 7       | 6         | 19        | 11   | 3    | 1    | 40    |
| 8       | 10        | 10        | 11   | 8    | 1    | 40    |
| 9       | 10        | 16        | 11   | 3    |      | 40    |
| 10      | 8         | 20        | 7    | 4    | 1    | 40    |
| 11      | 7         | 11        | 18   | 2    | 2    | 40    |
| 12      | 8         | 20        | 7    | 5    |      | 40    |
| 13      | 5         | 22        | 10   | 2    | 1    | 40    |
| 14      | 8         | 15        | 12   | 4    | 1    | 40    |
| 15      | 8         | 14        | 16   | 2    |      | 40    |
| 16      | 10        | 13        | 16   | 1    |      | 40    |
| 17      | 8         | 17        | 10   | 4    | 1    | 40    |
| 18      | 11        | 11        | 12   | 6    |      | 40    |
| 19      | 7         | 18        | 9    | 6    |      | 40    |
| 20      | 9         | 16        | 8    | 6    | 1    | 40    |
| AVERAGE | 8.8       | 16.05     | 11   | 3.65 | 1.12 | 40    |