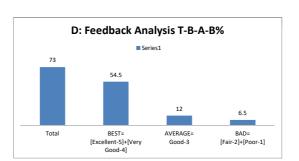

|       | D: Feedback An | alysis T-B-A | -B%  |
|-------|----------------|--------------|------|
|       | ■ Se           | ries1        |      |
| 75    |                |              |      |
|       | 60             |              |      |
|       |                |              |      |
|       |                |              |      |
|       |                | 10.5         | 4.5  |
| Total | BEST=          | AVERAGE=     | BAD= |