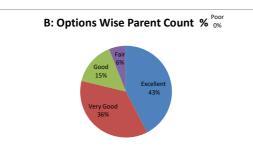

---------------------------------|------|---------|------|---------|--|--|--|--|
| OPTIONS | Α         | В                                                                                                          | С    | D       | E    | Danasta |  |  |  |  |
| OFTIONS | Excellent | Very Good                                                                                                  | Good | Average | Poor | Parents |  |  |  |  |
| RESULT  | 14        | 12                                                                                                         | 5    | 2       | 0    | 33      |  |  |  |  |
| KESULI  | Excellent | Very Good                                                                                                  | Good | Fair    | Poor | Total   |  |  |  |  |









| Q.NO.7  |           | How do you rate the programs based on the comfort of your ward in coping with the workload? |      |         |      |         |  |  |  |  |
|---------|-----------|---------------------------------------------------------------------------------------------|------|---------|------|---------|--|--|--|--|
| OPTIONS | Α         | В                                                                                           | С    | D       | E    | Parents |  |  |  |  |
| OFTIONS | Excellent | Very Good                                                                                   | Good | Average | Poor |         |  |  |  |  |
| RESULT  | 11        | 14                                                                                          | 8    | 0       | 0