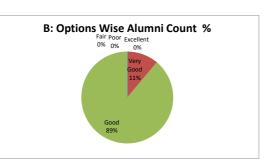

### PART - A

| Q.No.   | Excellent | Very Good | Good | Fair | Poor | Total |
|---------|-----------|-----------|------|------|------|-------|
| 1       | 0         | 2         | 7    | 0    | 0    | 9     |
| 2       | 0         | 2         | 6    | 1    | 0    | 9     |
| 3       | 0         | 0         | 9    | 0    | 0    | 9     |
| 4       | 0         | 0         | 8    | 1    | 0    | 9     |
| 5       | 0         | 1         | 8    | 0    | 0    | 9     |
| 6       | 0         | 0         | 8    | 1    | 0    | 9     |
| 7       | 0         | 1         | 6    | 2    | 0    | 9     |
| 8       | 0         | 1         | 8    | 0    | 0    | 9     |
| 9       | 0         | 2         | 6    | 1    | 0    | 9     |
| 10      | 0         | 2         | 6    | 1    | 0    | 9     |
| AVERAGE | 0         | 1.1       | 7.2  | 0.7  | 0    | 9     |