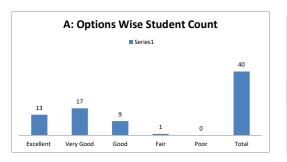

#### PART - A

| Q.No.   | E II 4    |           |      |      |      |       |
|---------|-----------|-----------|------|------|------|-------|
| Q.NO.   | Excellent | Very Good | Good | Fair | Poor | Total |
| 1       | 13        | 17        | 9    | 1    |      | 40    |
| 2       | 12        | 15        | 8    | 5    |      | 40    |
| 3       | 10        | 16        | 10   | 3    | 1    | 40    |
| 4       | 8         | 19        | 12   | 1    |      | 40    |
| 5       | 9         | 15        | 13   | 3    |      | 40    |
| 6       | 9         | 17        | 10   | 4    |      | 40    |
| 7       | 6         | 19        | 11   | 3    | 1    | 40    |
| 8       | 10        | 10        | 11   | 8    | 1    | 40    |
| 9       | 10        | 16        | 11   | 3    |      | 40    |
| 10      | 8         | 20        | 7    | 4    | 1    | 40    |
| 11      | 7         | 11        | 18   | 2    | 2    | 40    |
| 12      | 8         | 20        | 7    | 5    |      | 40    |
| 13      | 5         | 22        | 10   | 2    | 1    | 40    |
| 14      | 8         | 15        | 12   | 4    | 1    | 40    |
| 15      | 8         | 14        | 16   | 2    |      | 40    |
| 16      | 10        | 13        | 16   | 1    |      | 40    |
| 17      | 8         | 17        | 10   | 4    | 1    | 40    |
| 18      | 11        | 11        | 12   | 6    |      | 40    |
| 19      | 7         | 18        | 9    | 6    |      | 40    |
| 20      | 9         | 16        | 8    | 6    | 1    | 40    |
| AVERAGE | 8.8       | 16.05     | 11   | 3.65 | 1.12 | 40    |

| Q.NO.1  | How do you r | How do you rate the sequence of the Courses that you have studied are in sequence to what you have studied in the previous semester? |      |         |      |          |  |  |  |
|---------|--------------|--------------------------------------------------------------------------------------------------------------------------------------|------|---------|------|----------|--|--|--|
| OPTIONS | Α            | В                                                                                                                                    | С    | D       | E    | Students |  |  |  |
| OPTIONS | Excellent    | Very Good                                                                                                                            | Good | Average | Poor | Students |  |  |  |
| DECLUT  | 13           | 17                                                                                                                                   | 9    | 1       | 0    | 40       |  |  |  |
| RESULT  | Excellent    | Very Good                                                                                                                            | Good | Fair    | Poor | Total    |  |  |  |