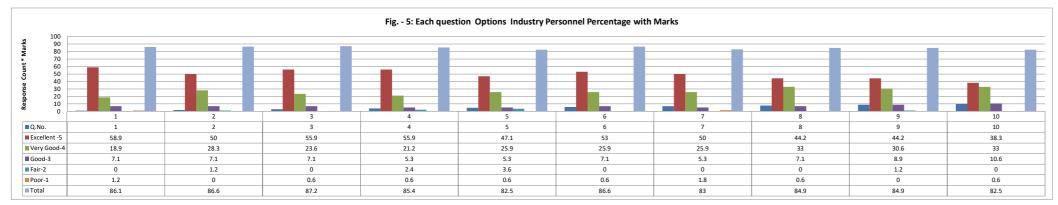

#### **Questions and Options**

|         | Each Questio                                                                   | n Feedback Avera                  | ige out of 5 Scale               |                  |      |  |  |  |
|---------|--------------------------------------------------------------------------------|-----------------------------------|----------------------------------|------------------|------|--|--|--|
| Q.NO.1  | How do you rate the sequence of the Courses that you ha                        | ve studied are in sequence to v   | what you have studied in the pre | evious semester? | 4.05 |  |  |  |
| OPTIONS | Excellent Very Good                                                            | Good                              | Average                          | Poor             |      |  |  |  |
| Q.NO.2  | How do you rate the syllabus of the courses that you have                      | studied in relation to the com    | petencies expected out of the c  | ourse?           | 3.85 |  |  |  |
| OPTIONS | Excellent Very Good                                                            | Good                              | Average                          | Poor             | 3.03 |  |  |  |
| Q.NO.3  | How do you rate the relevance of the units in Syllabus relevant to the course? |                                   |                                  |                  |      |  |  |  |
| OPTIONS | Excellent Very Good                                                            | Good                              | Average                          | Poor             | 3.78 |  |  |  |
| Q.NO.4  | How do you rate the sequence of the units in the course?                       |                                   |                                  |                  |      |  |  |  |
| OPTIONS | Excellent Very Good                                                            | Good                              | Average                          | Poor             | 3.85 |  |  |  |
| Q.NO.5  | How do you rate the allocation of the credits to the cours                     | es?                               |                                  |                  | 3.75 |  |  |  |
| OPTIONS | Excellent Very Good                                                            | Good                              | Average                          | Poor             | 3.75 |  |  |  |
| Q.NO.6  | How do you rate the distribution of the contact hours am                       | ong the course components (L-     | T-P)?                            |                  | 3.78 |  |  |  |
| OPTIONS | Excellent Very Good                                                            | Good                              | Average                          | Poor             | 3.70 |  |  |  |
| Q.NO.7  | How do you rate the offering of the electives in terms of                      | their relevance to the specializa | ition streams?                   |                  | 3.65 |  |  |  |
| OPTIONS | Excellent Very Good                                                            | Good                              | Average                          | Poor             | 3.65 |  |  |  |
| Q.NO.8  | How do you rate the electives offered in relation to the To                    | echnological advancements?        | -                                |                  | 3.5  |  |  |  |
| OPTIONS | Excellent Very Good                                                            | Good                              | Average                          | Poor             | 3.5  |  |  |  |
| Q.No.9  | How do you rate the relevance of the Text Books and refe                       | rence books by their Internation  | anal recognition to the Courses? | 1                | 2.02 |  |  |  |
| OPTIONS | Excellent Very Good                                                            | Good                              | Average                          | Poor             | 3.83 |  |  |  |
| Q.NO.10 | Rate the Size of syllabus in terms of the load on the stude                    | nt                                |                                  |                  | 3.75 |  |  |  |
| OPTIONS | Excellent Very Good                                                            | Good                              | Average                          | Poor             | 3./5 |  |  |  |
| Q.NO.11 | Rate the courses in terms of extra learning or self learning                   | considering the design of the     | courses                          |                  | 3.48 |  |  |  |
| OPTIONS | Excellent Very Good                                                            | Good                              | Average                          | Poor             | 3.48 |  |  |  |
| Q.NO.12 | Rate the courses in terms of sequence of offering conside                      | ring whether the preceding co     | urses have been covered.         |                  | 3.78 |  |  |  |
| OPTIONS | Excellent Very Good                                                            | Good                              | Average                          | Poor             | 3.78 |  |  |  |
| Q.NO.13 | How do you Rate the loading of the courses in a semester                       | ?                                 | •                                |                  | 2.7  |  |  |  |
| OPTIONS | Excellent Very Good                                                            | Good                              | Average                          | Poor             | 3.7  |  |  |  |
| Q.NO.14 | How do you rate the evaluation scheme designed for each                        | n of the course?                  |                                  |                  | 2.52 |  |  |  |
| OPTIONS | Excellent Very Good                                                            | Good                              | Average                          | Poor             | 3.63 |  |  |  |
| Q.NO.15 | How do you rate the objectives stated for each of the cou                      | rse?                              |                                  |                  | 1 27 |  |  |  |
| OPTIONS | Excellent Very Good                                                            | Good                              | Average                          | Poor             | 3.7  |  |  |  |
| Q.NO.16 | How do you rate competencies expected out of the cours                         | e?                                |                                  |                  | 2.0  |  |  |  |
| OPTIONS | Excellent Very Good                                                            | Good                              | Average                          | Poor             | 3.8  |  |  |  |
| Q.NO.17 | elective, project etc.?                                                        |                                   |                                  | •                | 2.50 |  |  |  |
| OPTIONS | Excellent Very Good                                                            | Good                              | Average                          | Poor             | 3.68 |  |  |  |
| Q.NO.18 | How do you rate the percentage of courses having LAB co                        | mponents?                         |                                  |                  |      |  |  |  |
| OPTIONS | Excellent Very Good                                                            | Good                              | Average                          | Poor             | 3.68 |  |  |  |
| Q.NO.19 | How do you rate the domain used for designing the exper                        | iments for the LAB component      |                                  |                  | 1    |  |  |  |
| OPTIONS | Excellent Very Good                                                            | Good                              | Average                          | Poor             | 3.65 |  |  |  |
| Q.NO.20 | How do you rate the experiments in relation to the real li                     | fe Applications?                  | 0.                               |                  | 1    |  |  |  |
| OPTIONS | Excellent Very Good                                                            | Good                              | Average                          | Poor             | 3.65 |  |  |  |
| 2       | ,,                                                                             |                                   |                                  |                  |      |  |  |  |