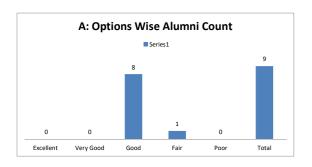

### PART - A

| Q.No.   | Excellent | Very Good | Good | Fair | Poor | Total |
|---------|-----------|-----------|------|------|------|-------|
| 1       | 0         | 2         | 7    | 0    | 0    | 9     |
| 2       | 0         | 2         | 6    | 1    | 0    | 9     |
| 3       | 0         | 0         | 9    | 0    | 0    | 9     |
| 4       | 0         | 0         | 8    | 1    | 0    | 9     |
| 5       | 0         | 1         | 8    | 0    | 0    | 9     |
| 6       | 0         | 0         | 8    | 1    | 0    | 9     |
| 7       | 0         | 1         | 6    | 2    | 0    | 9     |
| 8       | 0         | 1         | 8    | 0    | 0    | 9     |
| 9       | 0         | 2         | 6    | 1    | 0    | 9     |
| 10      | 0         | 2         | 6    | 1    | 0    | 9     |
| AVERAGE | 0         | 1.1       | 7.2  | 0.7  | 0    | 9     |