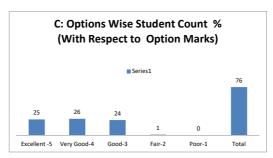

#### PART - A

| Q.No.   | E II 4    |           |      |      |      |       |
|---------|-----------|-----------|------|------|------|-------|
| Q.NO.   | Excellent | Very Good | Good | Fair | Poor | Total |
| 1       | 13        | 17        | 9    | 1    |      | 40    |
| 2       | 12        | 15        | 8    | 5    |      | 40    |
| 3       | 10        | 16        | 10   | 3    | 1    | 40    |
| 4       | 8         | 19        | 12   | 1    |      | 40    |
| 5       | 9         | 15        | 13   | 3    |      | 40    |
| 6       | 9         | 17        | 10   | 4    |      | 40    |
| 7       | 6         | 19        | 11   | 3    | 1    | 40    |
| 8       | 10        | 10        | 11   | 8    | 1    | 40    |
| 9       | 10        | 16        | 11   | 3    |      | 40    |
| 10      | 8         | 20        | 7    | 4    | 1    | 40    |
| 11      | 7         | 11        | 18   | 2    | 2    | 40    |
| 12      | 8         | 20        | 7    | 5    |      | 40    |
| 13      | 5         | 22        | 10   | 2    | 1    | 40    |
| 14      | 8         | 15        | 12   | 4    | 1    | 40    |
| 15      | 8         | 14        | 16   | 2    |      | 40    |
| 16      | 10        | 13        | 16   | 1    |      | 40    |
| 17      | 8         | 17        | 10   | 4    | 1    | 40    |
| 18      | 11        | 11        | 12   | 6    |      | 40    |
| 19      | 7         | 18        | 9    | 6    |      | 40    |
| 20      | 9         | 16        | 8    | 6    | 1    | 40    |
| AVERAGE | 8.8       | 16.05     | 11   | 3.65 | 1.12 | 40    |