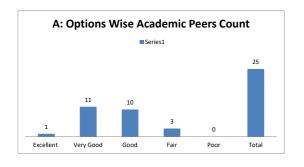

O.14 |           | How do you Rate the loading of the courses in a semester? |      |         |      |          |  |  |  |  |  |
|---------|-----------|-----------------------------------------------------------|------|---------|------|----------|--|--|--|--|--|
| OPTIONS | Α         | В                                                         | С    | D       | E    | Academic |  |  |  |  |  |
| OFTIONS | Excellent | Very Good                                                 | Good | Average | Poor | Peers    |  |  |  |  |  |
| RESULT  | 1         | 11                                                        | 10   | 3       | 0    | 25       |  |  |  |  |  |
| KESULI  | Excellent | Very Good                                                 | Good | Fair    | Poor | Total    |  |  |  |  |  |









| Q.NO.15 | How do you rate the evaluation scheme designed for each of the course? |           |      |         |      |          |  |  |  |
|---------|------------------------------------------------------------------------|-----------|------|---------|------|----------|--|--|--|
| OPTIONS | Α                                                                      | В         | С    | D       | E    | Academic |  |  |  |
| OPTIONS | Excellent                                                              | Very Good | Good | Average | Poor | Peers    |  |  |  |
| RESULT  | 4                                                                      | 10        | 9    | 2       | 0    | 25       |  |  |  |
| KESULI  | Excellent                                                              | Ve