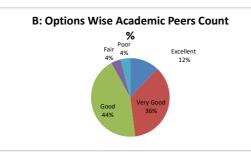

|         |      |          |  |  |
|---------|-----------|--------------------------------------------------------------------------------------|------|---------|------|----------|--|--|
| OPTIONS | Α         | В                                                                                    | С    | D       | E    | Academic |  |  |
|         | Excellent | Very Good                                                                            | Good | Average | Poor | Peers    |  |  |
| RESULT  | 3         | 9                                                                                    | 11   | 1       | 1    | 25       |  |  |
|         | Excellent | Very Good                                                                            | Good | Fair    | Poor | Total    |  |  |









| Q.No.9  | How       | How do you rate the relevance of the Text Books and reference books by their International recognition to the Courses? |      |         |      |          |  |  |
|---------|-----------|------------------------------------------------------------------------------------------------------------------------|------|---------|------|----------|--|--|
| OPTIONS | A         | В                                                                                                                      | С    | D       | E    | Academic |  |  |
| OFTIONS | Excellent | Very Good                                                                                                              | Good | Average | Poor | Peers    |  |  |
| DECLUT  | 2         | 12