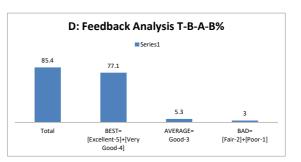

|       | D: Feedback An | alysis T-B-A | -B%  |
|-------|----------------|--------------|------|
|       | ■ Se           | ries1        |      |
| 75    |                |              |      |
|       | 60             |              |      |
|       |                |              |      |
|       |                |              |      |
|       |                | 10.5         | 4.5  |
| Total | BEST=          | AVERAGE=     | BAD= |