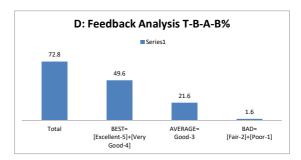

|       | D: Feedback An | alysis T-B-A | -B%  |
|-------|----------------|--------------|------|
|       | ■ Se           | ries1        |      |
| 75    |                |              |      |
|       | 60             |              |      |
|       |                |              |      |
|       |                |              |      |
|       |                | 10.5         | 4.5  |
| Total | BEST=          | AVERAGE=     | BAD= |