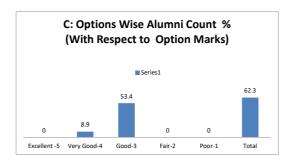

### PART - A

| Q.No.   | Excellent | Very Good | Good | Fair | Poor | Total |
|---------|-----------|-----------|------|------|------|-------|
| 1       | 0         | 2         | 7    | 0    | 0    | 9     |
| 2       | 0         | 2         | 6    | 1    | 0    | 9     |
| 3       | 0         | 0         | 9    | 0    | 0    | 9     |
| 4       | 0         | 0         | 8    | 1    | 0    | 9     |
| 5       | 0         | 1         | 8    | 0    | 0    | 9     |
| 6       | 0         | 0         | 8    | 1    | 0    | 9     |
| 7       | 0         | 1         | 6    | 2    | 0    | 9     |
| 8       | 0         | 1         | 8    | 0    | 0    | 9     |
| 9       | 0         | 2         | 6    | 1    | 0    | 9     |
| 10      | 0         | 2         | 6    | 1    | 0    | 9     |
| AVERAGE | 0         | 1.1       | 7.2  | 0.7  | 0    | 9     |