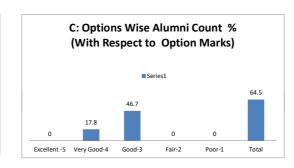

### PART - A

| Q.No.   | Excellent | Very Good | Good | Fair | Poor | Total |
|---------|-----------|-----------|------|------|------|-------|
| 1       | 0         | 2         | 7    | 0    | 0    | 9     |
| 2       | 0         | 2         | 6    | 1    | 0    | 9     |
| 3       | 0         | 0         | 9    | 0    | 0    | 9     |
| 4       | 0         | 0         | 8    | 1    | 0    | 9     |
| 5       | 0         | 1         | 8    | 0    | 0    | 9     |
| 6       | 0         | 0         | 8    | 1    | 0    | 9     |
| 7       | 0         | 1         | 6    | 2    | 0    | 9     |
| 8       | 0         | 1         | 8    | 0    | 0    | 9     |
| 9       | 0         | 2         | 6    | 1    | 0    | 9     |
| 10      | 0         | 2         | 6    | 1    | 0    | 9     |
| AVERAGE | 0         | 1.1       | 7.2  | 0.7  | 0    | 9     |