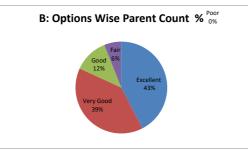

--|-----------|---------------------------------------------------------------------------------------|------|---------|------|---------|--|--|--|--|--|
| OPTIONS | Α         | В                                                                                     | С    | D       | E    | Darrata |  |  |  |  |  |
| OFTIONS | Excellent | Very Good                                                                             | Good | Average | Poor | Parents |  |  |  |  |  |
| RESULT  | 14        | 13                                                                                    | 4    | 2       | 0    | 33      |  |  |  |  |  |
| INESOLI | Excellent | Very Good                                                                             | Good | Fair    | Poor | Total   |  |  |  |  |  |









| Q.NO.6  |           | How do you rate the courses in terms of their relevance to the latest technologies or future technologies? |      |         |      |         |  |  |  |  |
|---------|-----------|------------------------------------------------------------------------------------------------------------|------|---------|------|---------|--|--|--|--|
| OPTIONS | Α         | В                                                                                                          | С    | D       | E    | Danasta |  |  |  |  |
| OFTIONS | Excellent | Very Good                                                                                                  | Good | Average | Poor | Parents |  |  |  |  |
| RESULT  | 14        | 12