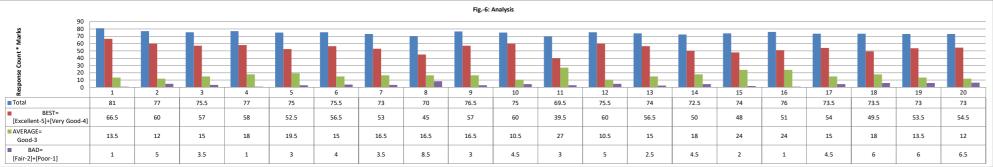

#### PART - A

| Q.No.   | E II 4    |           |      |      |      |       |
|---------|-----------|-----------|------|------|------|-------|
| Q.NO.   | Excellent | Very Good | Good | Fair | Poor | Total |
| 1       | 13        | 17        | 9    | 1    |      | 40    |
| 2       | 12        | 15        | 8    | 5    |      | 40    |
| 3       | 10        | 16        | 10   | 3    | 1    | 40    |
| 4       | 8         | 19        | 12   | 1    |      | 40    |
| 5       | 9         | 15        | 13   | 3    |      | 40    |
| 6       | 9         | 17        | 10   | 4    |      | 40    |
| 7       | 6         | 19        | 11   | 3    | 1    | 40    |
| 8       | 10        | 10        | 11   | 8    | 1    | 40    |
| 9       | 10        | 16        | 11   | 3    |      | 40    |
| 10      | 8         | 20        | 7    | 4    | 1    | 40    |
| 11      | 7         | 11        | 18   | 2    | 2    | 40    |
| 12      | 8         | 20        | 7    | 5    |      | 40    |
| 13      | 5         | 22        | 10   | 2    | 1    | 40    |
| 14      | 8         | 15        | 12   | 4    | 1    | 40    |
| 15      | 8         | 14        | 16   | 2    |      | 40    |
| 16      | 10        | 13        | 16   | 1    |      | 40    |
| 17      | 8         | 17        | 10   | 4    | 1    | 40    |
| 18      | 11        | 11        | 12   | 6    |      | 40    |
| 19      | 7         | 18        | 9    | 6    |      | 40    |
| 20      | 9         | 16        | 8    | 6    | 1    | 40    |
| AVERAGE | 8.8       | 16.05     | 11   | 3.65 | 1.12 | 40    |

#### **Questions and Options**

|         | Each Questio                                                                   | n Feedback Avera                  | ige out of 5 Scale               |                  |      |  |  |  |
|---------|--------------------------------------------------------------------------------|-----------------------------------|----------------------------------|------------------|------|--|--|--|
| Q.NO.1  | How do you rate the sequence of the Courses that you ha                        | ve studied are in sequence to v   | what you have studied in the pre | evious semester? | 4.05 |  |  |  |
| OPTIONS | Excellent Very Good                                                            | Good                              | Average                          | Poor             |      |  |  |  |
| Q.NO.2  | How do you rate the syllabus of the courses that you have                      | studied in relation to the com    | petencies expected out of the c  | ourse?           | 3.85 |  |  |  |
| OPTIONS | Excellent Very Good                                                            | Good                              | Average                          | Poor             | 3.03 |  |  |  |
| Q.NO.3  | How do you rate the relevance of the units in Syllabus relevant to the course? |                                   |                                  |                  |      |  |  |  |
| OPTIONS | Excellent Very Good                                                            | Good                              | Average                          | Poor             | 3.78 |  |  |  |
| Q.NO.4  | How do you rate the sequence of the units in the course?                       |                                   |                                  |                  |      |  |  |  |
| OPTIONS | Excellent Very Good                                                            | Good                              | Average                          | Poor             | 3.85 |  |  |  |
| Q.NO.5  | How do you rate the allocation of the credits to the cours                     | es?                               |                                  |                  | 3.75 |  |  |  |
| OPTIONS | Excellent Very Good                                                            | Good                              | Average                          | Poor             | 3.75 |  |  |  |
| Q.NO.6  | How do you rate the distribution of the contact hours am                       | ong the course components (L-     | T-P)?                            |                  | 3.78 |  |  |  |
| OPTIONS | Excellent Very Good                                                            | Good                              | Average                          | Poor             | 3.70 |  |  |  |
| Q.NO.7  | How do you rate the offering of the electives in terms of                      | their relevance to the specializa | ition streams?                   |                  | 3.65 |  |  |  |
| OPTIONS | Excellent Very Good                                                            | Good                              | Average                          | Poor             | 3.65 |  |  |  |
| Q.NO.8  | How do you rate the electives offered in relation to the To                    | echnological advancements?        | -                                |                  | 3.5  |  |  |  |
| OPTIONS | Excellent Very Good                                                            | Good                              | Average                          | Poor             | 3.5  |  |  |  |
| Q.No.9  | How do you rate the relevance of the Text Books and refe                       | rence books by their Internation  | anal recognition to the Courses? | 1                | 2.02 |  |  |  |
| OPTIONS | Excellent Very Good                                                            | Good                              | Average                          | Poor             | 3.83 |  |  |  |
| Q.NO.10 | Rate the Size of syllabus in terms of the load on the stude                    | nt                                |                                  |                  | 3.75 |  |  |  |
| OPTIONS | Excellent Very Good                                                            | Good                              | Average                          | Poor             | 3./5 |  |  |  |
| Q.NO.11 | Rate the courses in terms of extra learning or self learning                   | considering the design of the     | courses                          |                  | 3.48 |  |  |  |
| OPTIONS | Excellent Very Good                                                            | Good                              | Average                          | Poor             | 3.48 |  |  |  |
| Q.NO.12 | Rate the courses in terms of sequence of offering conside                      | ring whether the preceding co     | urses have been covered.         |                  | 3.78 |  |  |  |
| OPTIONS | Excellent Very Good                                                            | Good                              | Average                          | Poor             | 3.78 |  |  |  |
| Q.NO.13 | How do you Rate the loading of the courses in a semester                       | ?                                 | •                                |                  | 2.7  |  |  |  |
| OPTIONS | Excellent Very Good                                                            | Good                              | Average                          | Poor             | 3.7  |  |  |  |
| Q.NO.14 | How do you rate the evaluation scheme designed for each                        | n of the course?                  |                                  |                  | 2.52 |  |  |  |
| OPTIONS | Excellent Very Good                                                            | Good                              | Average                          | Poor             | 3.63 |  |  |  |
| Q.NO.15 | How do you rate the objectives stated for each of the cou                      | rse?                              |                                  |                  | 1 27 |  |  |  |
| OPTIONS | Excellent Very Good                                                            | Good                              | Average                          | Poor             | 3.7  |  |  |  |
| Q.NO.16 | How do you rate competencies expected out of the cours                         | e?                                |                                  |                  | 2.0  |  |  |  |
| OPTIONS | Excellent Very Good                                                            | Good                              | Average                          | Poor             | 3.8  |  |  |  |
| Q.NO.17 | elective, project etc.?                                                        |                                   |                                  | •                | 2.50 |  |  |  |
| OPTIONS | Excellent Very Good                                                            | Good                              | Average                          | Poor             | 3.68 |  |  |  |
| Q.NO.18 | How do you rate the percentage of courses having LAB co                        | mponents?                         |                                  |                  |      |  |  |  |
| OPTIONS | Excellent Very Good                                                            | Good                              | Average                          | Poor             | 3.68 |  |  |  |
| Q.NO.19 | How do you rate the domain used for designing the exper                        | iments for the LAB component      |                                  |                  | 1    |  |  |  |
| OPTIONS | Excellent Very Good                                                            | Good                              | Average                          | Poor             | 3.65 |  |  |  |
| Q.NO.20 | How do you rate the experiments in relation to the real li                     | fe Applications?                  | 0.                               |                  | 1    |  |  |  |
| OPTIONS | Excellent Very Good                                                            | Good                              | Average                          | Poor             | 3.65 |  |  |  |
| 2       | ,,                                                                             |                                   |                                  |                  |      |  |  |  |