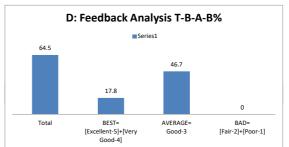

### PART - A

| Q.No.   | Excellent | Very Good | Good | Fair | Poor | Total |
|---------|-----------|-----------|------|------|------|-------|
| 1       | 0         | 2         | 7    | 0    | 0    | 9     |
| 2       | 0         | 2         | 6    | 1    | 0    | 9     |
| 3       | 0         | 0         | 9    | 0    | 0    | 9     |
| 4       | 0         | 0         | 8    | 1    | 0    | 9     |
| 5       | 0         | 1         | 8    | 0    | 0    | 9     |
| 6       | 0         | 0         | 8    | 1    | 0    | 9     |
| 7       | 0         | 1         | 6    | 2    | 0    | 9     |
| 8       | 0         | 1         | 8    | 0    | 0    | 9     |
| 9       | 0         | 2         | 6    | 1    | 0    | 9     |
| 10      | 0         | 2         | 6    | 1    | 0    | 9     |
| AVERAGE | 0         | 1.1       | 7.2  | 0.7  | 0    | 9     |