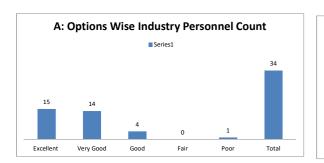

in | nto the programs? |            |
|---------|-----------|-----------------------------|----------------------------------|-----------------------------|-------------------|------------|
| OPTIONS | A         | В                           | С                                | D                           | E                 | Industry   |
| OFTIONS | Excellent | Very Good                   | Good                             | Average                     | Poor              | Personnels |
| RESULT  | 15        | 14                          | 4                                | 0                           | 1                 | 34         |
| KESULI  | Excellent | Very Good                   | Good                             | Fair                        | Poor              | Total      |









| Q.No.9  | How do you ra | ate the applicability of the domains | and the tools used for designir | ng the experiments in term | is of existing practices in the Indu | stry?      |
|---------|---------------|--------------------------------------|---------------------------------|----------------------------|--------------------------------------|------------|
| OPTIONS | Α             | В                                    | С                               | D                          | E                                    | Industry   |
| OFTIONS | Excellent     | Very Good                            | Good                            | Average                    | Poor                                 | Personnels |
| RESULT  | 15            | 13