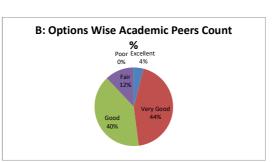

14 |           | How do you Rate the loading of the courses in a semester? |      |         |      |          |  |  |  |  |  |
|---------|-----------|-----------------------------------------------------------|------|---------|------|----------|--|--|--|--|--|
| OPTIONS | Α         | В                                                         | С    | D       | E    | Academic |  |  |  |  |  |
| OFTIONS | Excellent | Very Good                                                 | Good | Average | Poor | Peers    |  |  |  |  |  |
| RESULT  | 1         | 11                                                        | 10   | 3       | 0    | 25       |  |  |  |  |  |
| KESULI  | Excellent | Very Good                                                 | Good | Fair    | Poor | Total    |  |  |  |  |  |









| Q.NO.15 | How do you rate the evaluation scheme designed for each of the course? |           |      |         |      |          |  |  |  |
|---------|------------------------------------------------------------------------|-----------|------|---------|------|----------|--|--|--|
| OPTIONS | Α                                                                      | В         | С    | D       | E    | Academic |  |  |  |
| OPTIONS | Excellent                                                              | Very Good | Good | Average | Poor | Peers    |  |  |  |
| RESULT  | 4                                                                      | 10        | 9    | 2       | 0    | 25       |  |  |  |
| KESULI  | Excellent                                                              | Very