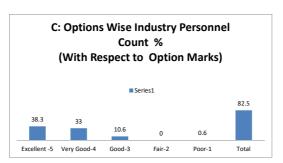

do you rate the | experiments in terms of their r | elevance to the real life ap | plication? |            |
|---------|-----------|---------------------|---------------------------------|------------------------------|------------|------------|
| OPTIONS | Α         | В                   | С                               | D                            | E          | Industry   |
| OFTIONS | Excellent | Very Good           | Good                            | Average                      | Poor       | Personnels |
| RESULT  | 13        | 14                  | 6                               | 0                            | 1          | 34         |
| KESULI  | Excellent | Very Good           | Good                            | Fair                         | Poor       | Total      |









#### **Industry Personnel Feedback on Curriculum Analysis Overall Analysis**













| SI.No.                        | Q.No.                              |