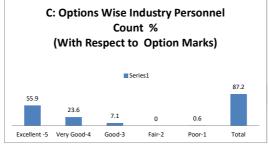

| Fair                       | Poor            | Total      |









| Q.NO.3  |           | How do you | rate the competencies in relat | tion to the course content | ?    |            |
|---------|-----------|------------|--------------------------------|----------------------------|------|------------|
| OPTIONS | Α         | В          | С                              | D                          | E    | Industry   |
| OF HONS | Excellent | Very Good  | Good                           | Average                    | Poor | Personnels |
| RESULT  | 19        | 10         | 4                              | 0                          | 1    | 34         |
| KESULI  | Excellent | Very Good  | Good                           | Fair                       | Poor | Total      |









| Q.NO.4  |           | How       | do you rate the sequence of the | units in the syllabus? |      |            |
|---------|-----------|-----------|---------------------------------|------------------------|------|------------|
| OPTIONS | Α         | В         | С                               | D                      | E    | Industry   |
| OFTIONS | Excellent | Very Good | Good                            | Average                | Poor | Personnels |
| RESULT  | 19        | 9         | 3                               | 2                      | 1    | 34         |
| KESULI  | Excellent | Very Good | Good                            | Fair                   | Poor | Total      |









| Q.NO.5  |           | How do    | you rate the relevance of the | topics to the Industry? |