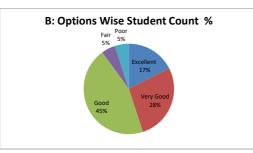

#### PART - A

| Q.No.   | E II 4    |           |      |      |      |       |
|---------|-----------|-----------|------|------|------|-------|
| Q.NO.   | Excellent | Very Good | Good | Fair | Poor | Total |
| 1       | 13        | 17        | 9    | 1    |      | 40    |
| 2       | 12        | 15        | 8    | 5    |      | 40    |
| 3       | 10        | 16        | 10   | 3    | 1    | 40    |
| 4       | 8         | 19        | 12   | 1    |      | 40    |
| 5       | 9         | 15        | 13   | 3    |      | 40    |
| 6       | 9         | 17        | 10   | 4    |      | 40    |
| 7       | 6         | 19        | 11   | 3    | 1    | 40    |
| 8       | 10        | 10        | 11   | 8    | 1    | 40    |
| 9       | 10        | 16        | 11   | 3    |      | 40    |
| 10      | 8         | 20        | 7    | 4    | 1    | 40    |
| 11      | 7         | 11        | 18   | 2    | 2    | 40    |
| 12      | 8         | 20        | 7    | 5    |      | 40    |
| 13      | 5         | 22        | 10   | 2    | 1    | 40    |
| 14      | 8         | 15        | 12   | 4    | 1    | 40    |
| 15      | 8         | 14        | 16   | 2    |      | 40    |
| 16      | 10        | 13        | 16   | 1    |      | 40    |
| 17      | 8         | 17        | 10   | 4    | 1    | 40    |
| 18      | 11        | 11        | 12   | 6    |      | 40    |
| 19      | 7         | 18        | 9    | 6    |      | 40    |
| 20      | 9         | 16        | 8    | 6    | 1    | 40    |
| AVERAGE | 8.8       | 16.05     | 11   | 3.65 | 1.12 | 40    |