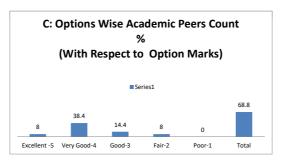

--------|------|---------|------|----------|--|--|
| OPTIONS | A         | В                                                                                                                      | С    | D       | E    | Academic |  |  |
| OFTIONS | Excellent | Very Good                                                                                                              | Good | Average | Poor | Peers    |  |  |
| DECLUT  | 2         | 12                                                                                                                     | 6    | 5       | 0    | 25       |  |  |
| RESULT  | Excellent | Very Good                                                                                                              | Good | Fair    | Poor | Total    |  |  |









| Q.NO.10 | How do you r | How do you rate the sequence of the Courses that you have studied are in sequence to what you have studied in the previous semester? |      |         |      |          |  |  |
|---------|--------------|--------------------------------------------------------------------------------------------------------------------------------------|------|---------|------|----------|--|--|
| OPTIONS | Α            | В                                                                                                                                    | С    | D       | E    | Academic |  |  |
|         | Excellent    | Very Good                                                                                                                            | Good | Average | Poor | P