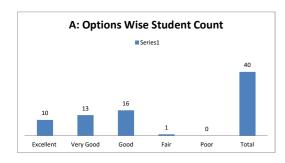

#### PART - A

| Q.No.   | E II 4    |           |      |      |      |       |
|---------|-----------|-----------|------|------|------|-------|
| Q.NO.   | Excellent | Very Good | Good | Fair | Poor | Total |
| 1       | 13        | 17        | 9    | 1    |      | 40    |
| 2       | 12        | 15        | 8    | 5    |      | 40    |
| 3       | 10        | 16        | 10   | 3    | 1    | 40    |
| 4       | 8         | 19        | 12   | 1    |      | 40    |
| 5       | 9         | 15        | 13   | 3    |      | 40    |
| 6       | 9         | 17        | 10   | 4    |      | 40    |
| 7       | 6         | 19        | 11   | 3    | 1    | 40    |
| 8       | 10        | 10        | 11   | 8    | 1    | 40    |
| 9       | 10        | 16        | 11   | 3    |      | 40    |
| 10      | 8         | 20        | 7    | 4    | 1    | 40    |
| 11      | 7         | 11        | 18   | 2    | 2    | 40    |
| 12      | 8         | 20        | 7    | 5    |      | 40    |
| 13      | 5         | 22        | 10   | 2    | 1    | 40    |
| 14      | 8         | 15        | 12   | 4    | 1    | 40    |
| 15      | 8         | 14        | 16   | 2    |      | 40    |
| 16      | 10        | 13        | 16   | 1    |      | 40    |
| 17      | 8         | 17        | 10   | 4    | 1    | 40    |
| 18      | 11        | 11        | 12   | 6    |      | 40    |
| 19      | 7         | 18        | 9    | 6    |      | 40    |
| 20      | 9         | 16        | 8    | 6    | 1    | 40    |
| AVERAGE | 8.8       | 16.05     | 11   | 3.65 | 1.12 | 40    |