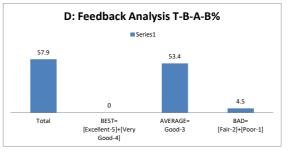

|       | D: Feedback An | alysis T-B-A | -B%  |
|-------|----------------|--------------|------|
|       | ■ Se           | ries1        |      |
| 75    |                |              |      |
|       | 60             |              |      |
|       |                |              |      |
|       |                |              |      |
|       |                | 10.5         | 4.5  |
| Total | BEST=          | AVERAGE=     | BAD= |