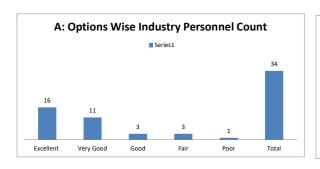

| Excellent | Very Good | Good                            | Fair                   | Poor | Total      |









| Q.NO.5  |           | How do    | you rate the relevance of the | topics to the Industry? |      |            |
|---------|-----------|-----------|-------------------------------|-------------------------|------|------------|
| OPTIONS | A         | В         | С                             | D                       | E    | Industry   |
| OFTIONS | Excellent | Very Good | Good                          | Average                 | Poor | Personnels |
| RESULT  | 16        | 11        | 3                             | 3                       | 1    | 34         |
| NESULI  | Excellent | Very Good | Good                          | Fair                    | Poor | Total      |









| Q.NO.6  |           | Rate the  | offering of the in relation to the | e specialization streams? |      |            |
|---------|-----------|-----------|------------------------------------|---------------------------|------|------------|
| OPTIONS | Α         | В         | С                                  | D                         | E    | Industry   |
| OFTIONS | Excellent | Very Good | Good                               | Average                   | Poor | Personnels |
| RESULT  | 18        | 11        | 4                                  | 0                         | 1    | 34         |
| KESULI  | Excellent | Very Good | Good                               | Fair                      | Poor | Total      |









| Q.NO.7  |           | How do you rate the of | fering o