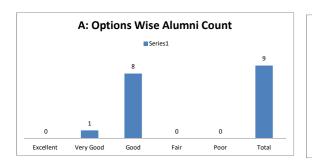

### PART - A

| Q.No.   | Excellent | Very Good | Good | Fair | Poor | Total |
|---------|-----------|-----------|------|------|------|-------|
| 1       | 0         | 2         | 7    | 0    | 0    | 9     |
| 2       | 0         | 2         | 6    | 1    | 0    | 9     |
| 3       | 0         | 0         | 9    | 0    | 0    | 9     |
| 4       | 0         | 0         | 8    | 1    | 0    | 9     |
| 5       | 0         | 1         | 8    | 0    | 0    | 9     |
| 6       | 0         | 0         | 8    | 1    | 0    | 9     |
| 7       | 0         | 1         | 6    | 2    | 0    | 9     |
| 8       | 0         | 1         | 8    | 0    | 0    | 9     |
| 9       | 0         | 2         | 6    | 1    | 0    | 9     |
| 10      | 0         | 2         | 6    | 1    | 0    | 9     |
| AVERAGE | 0         | 1.1       | 7.2  | 0.7  | 0    | 9     |