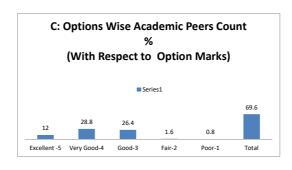

|      |          |  |  |
|---------|-----------|--------------------------------------------------------------------------------------|------|---------|------|----------|--|--|
| OPTIONS | Α         | В                                                                                    | С    | D       | E    | Academic |  |  |
|         | Excellent | Very Good                                                                            | Good | Average | Poor | Peers    |  |  |
| RESULT  | 3         | 9                                                                                    | 11   | 1       | 1    | 25       |  |  |
|         | Excellent | Very Good                                                                            | Good | Fair    | Poor | Total    |  |  |









| Q.No.9  | How       | How do you rate the relevance of the Text Books and reference books by their International recognition to the Courses? |      |         |      |          |  |  |
|---------|-----------|------------------------------------------------------------------------------------------------------------------------|------|---------|------|----------|--|--|
| OPTIONS | A         | В                                                                                                                      | С    | D       | E    | Academic |  |  |
| OFTIONS | Excellent | Very Good                                                                                                              | Good | Average | Poor | Peers    |  |  |
| DECLUT  | 2         | 12