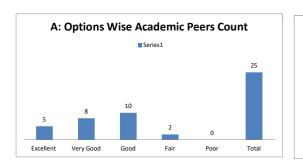

#### PART - A

| Q.No.   | E II 4    |           |      |      |      |       |
|---------|-----------|-----------|------|------|------|-------|
| Q.NO.   | Excellent | Very Good | Good | Fair | Poor | Total |
| 1       | 13        | 17        | 9    | 1    |      | 40    |
| 2       | 12        | 15        | 8    | 5    |      | 40    |
| 3       | 10        | 16        | 10   | 3    | 1    | 40    |
| 4       | 8         | 19        | 12   | 1    |      | 40    |
| 5       | 9         | 15        | 13   | 3    |      | 40    |
| 6       | 9         | 17        | 10   | 4    |      | 40    |
| 7       | 6         | 19        | 11   | 3    | 1    | 40    |
| 8       | 10        | 10        | 11   | 8    | 1    | 40    |
| 9       | 10        | 16        | 11   | 3    |      | 40    |
| 10      | 8         | 20        | 7    | 4    | 1    | 40    |
| 11      | 7         | 11        | 18   | 2    | 2    | 40    |
| 12      | 8         | 20        | 7    | 5    |      | 40    |
| 13      | 5         | 22        | 10   | 2    | 1    | 40    |
| 14      | 8         | 15        | 12   | 4    | 1    | 40    |
| 15      | 8         | 14        | 16   | 2    |      | 40    |
| 16      | 10        | 13        | 16   | 1    |      | 40    |
| 17      | 8         | 17        | 10   | 4    | 1    | 40    |
| 18      | 11        | 11        | 12   | 6    |      | 40    |
| 19      | 7         | 18        | 9    | 6    |      | 40    |
| 20      | 9         | 16        | 8    | 6    | 1    | 40    |
| AVERAGE | 8.8       | 16.05     | 11   | 3.65 | 1.12 | 40    |