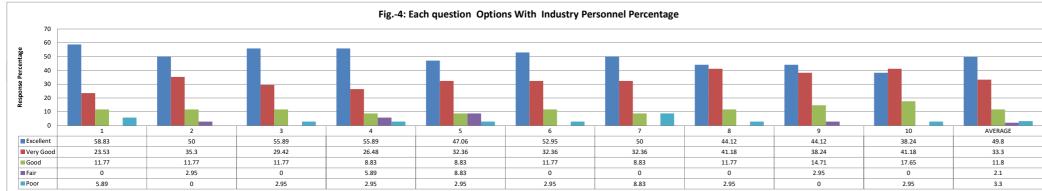

ation? |            |
|---------|-----------|---------------------|---------------------------------|------------------------------|------------|------------|
| OPTIONS | Α         | В                   | С                               | D                            | E          | Industry   |
| OFTIONS | Excellent | Very Good           | Good                            | Average                      | Poor       | Personnels |
| RESULT  | 13        | 14                  | 6                               | 0                            | 1          | 34         |
| KESULI  | Excellent | Very Good           | Good                            | Fair                         | Poor       | Total      |









#### **Industry Personnel Feedback on Curriculum Analysis Overall Analysis**













| SI.No.                        | Q.No.                              |