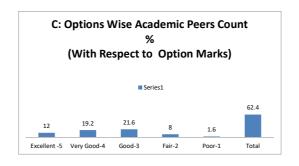

----------------------------------------------------------------------------------------|------|---------|------|----------|--|--|
| OPTIONS | A         | В                                                                                                  | С    | D       | E    | Academic |  |  |
|         | Excellent | Very Good                                                                                          | Good | Average | Poor | Peers    |  |  |
| RESULT  | 3         | 6                                                                                                  | 9    | 5       | 2    | 25       |  |  |
| KESULI  | Excellent | Very Good                                                                                          | Good | Fair    | Poor | Total    |  |  |









| Q.NO.13 | R         | Rate the courses in terms of sequence of offering considering whether the preceding courses have been covered. |      |         |      |          |  |  |
|---------|-----------|----------------------------------------------------------------------------------------------------------------|------|---------|------|----------|--|--|
| OPTIONS | Α         | В                                                                                                              | С    | D       | E    | Academic |  |  |
| OPTIONS | Excellent | Very Good                                                                                                      | Good | Average | Poor | Peers    |  |  |
| RESULT  | 1         | 12