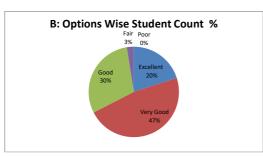

#### PART - A

| Q.No.   | E II 4    |           |      |      |      |       |
|---------|-----------|-----------|------|------|------|-------|
| Q.NO.   | Excellent | Very Good | Good | Fair | Poor | Total |
| 1       | 13        | 17        | 9    | 1    |      | 40    |
| 2       | 12        | 15        | 8    | 5    |      | 40    |
| 3       | 10        | 16        | 10   | 3    | 1    | 40    |
| 4       | 8         | 19        | 12   | 1    |      | 40    |
| 5       | 9         | 15        | 13   | 3    |      | 40    |
| 6       | 9         | 17        | 10   | 4    |      | 40    |
| 7       | 6         | 19        | 11   | 3    | 1    | 40    |
| 8       | 10        | 10        | 11   | 8    | 1    | 40    |
| 9       | 10        | 16        | 11   | 3    |      | 40    |
| 10      | 8         | 20        | 7    | 4    | 1    | 40    |
| 11      | 7         | 11        | 18   | 2    | 2    | 40    |
| 12      | 8         | 20        | 7    | 5    |      | 40    |
| 13      | 5         | 22        | 10   | 2    | 1    | 40    |
| 14      | 8         | 15        | 12   | 4    | 1    | 40    |
| 15      | 8         | 14        | 16   | 2    |      | 40    |
| 16      | 10        | 13        | 16   | 1    |      | 40    |
| 17      | 8         | 17        | 10   | 4    | 1    | 40    |
| 18      | 11        | 11        | 12   | 6    |      | 40    |
| 19      | 7         | 18        | 9    | 6    |      | 40    |
| 20      | 9         | 16        | 8    | 6    | 1    | 40    |
| AVERAGE | 8.8       | 16.05     | 11   | 3.65 | 1.12 | 40    |