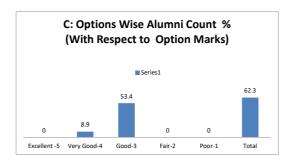

### PART - A

| Q.No.   | Excellent | Very Good | Good | Fair | Poor | Total |
|---------|-----------|-----------|------|------|------|-------|
| 1       | 0         | 2         | 7    | 0    | 0    | 9     |
| 2       | 0         | 2         | 6    | 1    | 0    | 9     |
| 3       | 0         | 0         | 9    | 0    | 0    | 9     |
| 4       | 0         | 0         | 8    | 1    | 0    | 9     |
| 5       | 0         | 1         | 8    | 0    | 0    | 9     |
| 6       | 0         | 0         | 8    | 1    | 0    | 9     |
| 7       | 0         | 1         | 6    | 2    | 0    | 9     |
| 8       | 0         | 1         | 8    | 0    | 0    | 9     |
| 9       | 0         | 2         | 6    | 1    | 0    | 9     |
| 10      | 0         | 2         | 6    | 1    | 0    | 9     |
| AVERAGE | 0         | 1.1       | 7.2  | 0.7  | 0    | 9     |

| Feedback Average Out of 5 Scale | 3.05 |
|---------------------------------|------|