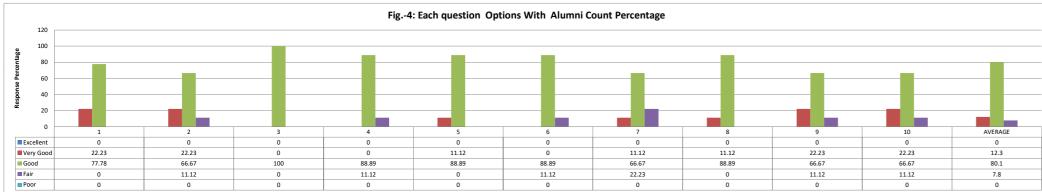

### PART - A

| Q.No.   | Excellent | Very Good | Good | Fair | Poor | Total |
|---------|-----------|-----------|------|------|------|-------|
| 1       | 0         | 2         | 7    | 0    | 0    | 9     |
| 2       | 0         | 2         | 6    | 1    | 0    | 9     |
| 3       | 0         | 0         | 9    | 0    | 0    | 9     |
| 4       | 0         | 0         | 8    | 1    | 0    | 9     |
| 5       | 0         | 1         | 8    | 0    | 0    | 9     |
| 6       | 0         | 0         | 8    | 1    | 0    | 9     |
| 7       | 0         | 1         | 6    | 2    | 0    | 9     |
| 8       | 0         | 1         | 8    | 0    | 0    | 9     |
| 9       | 0         | 2         | 6    | 1    | 0    | 9     |
| 10      | 0         | 2         | 6    | 1    | 0    | 9     |
| AVERAGE | 0         | 1.1       | 7.2  | 0.7  | 0    | 9     |