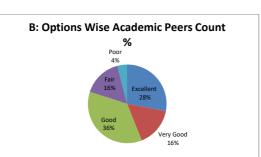

al    |  |  |









| Q.NO.11 |           | Rate the Size of syllabus in terms of the load on the student |      |         |      |          |  |  |
|---------|-----------|---------------------------------------------------------------|------|---------|------|----------|--|--|
| OPTIONS | A         | В                                                             | С    | D       | E    | Academic |  |  |
|         | Excellent | Very Good                                                     | Good | Average | Poor | Peers    |  |  |
| RESULT  | 7         | 4                                                             | 9    | 4       | 1    | 25       |  |  |
| KESULI  | Excellent | Very Good                                                     | Good | Fair    | Poor | Total    |  |  |









| Q.NO.12 |           | Rate the courses in terms of extra learning or self learning considering the design of the courses |      |         |      |          |  |  |
|---------|-----------|----------------------------------------------------------------------------------------------------|------|---------|------|----------|--|--|
| OPTIONS | A         | В                                                                                                  | С    | D       | E    | Academic |  |  |
|         | Excellent | Very Good                                                                                          | Good | Average | Poor | Peers    |  |  |
| RESULT  | 3         | 6                                                                                                  | 9