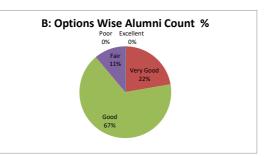

### PART - A

| Q.No.   | Excellent | Very Good | Good | Fair | Poor | Total |
|---------|-----------|-----------|------|------|------|-------|
| 1       | 0         | 2         | 7    | 0    | 0    | 9     |
| 2       | 0         | 2         | 6    | 1    | 0    | 9     |
| 3       | 0         | 0         | 9    | 0    | 0    | 9     |
| 4       | 0         | 0         | 8    | 1    | 0    | 9     |
| 5       | 0         | 1         | 8    | 0    | 0    | 9     |
| 6       | 0         | 0         | 8    | 1    | 0    | 9     |
| 7       | 0         | 1         | 6    | 2    | 0    | 9     |
| 8       | 0         | 1         | 8    | 0    | 0    | 9     |
| 9       | 0         | 2         | 6    | 1    | 0    | 9     |
| 10      | 0         | 2         | 6    | 1    | 0    | 9     |
| AVERAGE | 0         | 1.1       | 7.2  | 0.7  | 0    | 9     |