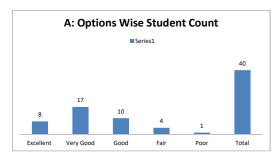

| Q.NO.1  | How do you r | How do you rate the sequence of the Courses that you have studied are in sequence to what you have studied in the previous semester? |      |         |      |          |  |  |  |
|---------|--------------|--------------------------------------------------------------------------------------------------------------------------------------|------|---------|------|----------|--|--|--|
| OPTIONS | Α            | В                                                                                                                                    | С    | D       | E    | Students |  |  |  |
| OPTIONS | Excellent    | Very Good                                                                                                                            | Good | Average | Poor | Students |  |  |  |
| DECLUT  | 13           | 17                                                                                                                                   | 9    | 1       | 0    | 40       |  |  |  |
| RESULT  | Excellent    | Very Good                                                                                                                            | Good | Fair    | Poor | Total    |  |  |  |