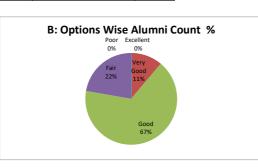

### PART - A

| Q.No.   | Excellent | Very Good | Good | Fair | Poor | Total |
|---------|-----------|-----------|------|------|------|-------|
| 1       | 0         | 2         | 7    | 0    | 0    | 9     |
| 2       | 0         | 2         | 6    | 1    | 0    | 9     |
| 3       | 0         | 0         | 9    | 0    | 0    | 9     |
| 4       | 0         | 0         | 8    | 1    | 0    | 9     |
| 5       | 0         | 1         | 8    | 0    | 0    | 9     |
| 6       | 0         | 0         | 8    | 1    | 0    | 9     |
| 7       | 0         | 1         | 6    | 2    | 0    | 9     |
| 8       | 0         | 1         | 8    | 0    | 0    | 9     |
| 9       | 0         | 2         | 6    | 1    | 0    | 9     |
| 10      | 0         | 2         | 6    | 1    | 0    | 9     |
| AVERAGE | 0         | 1.1       | 7.2  | 0.7  | 0    | 9     |