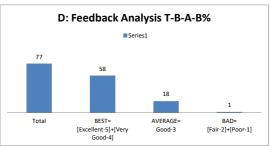

|       | D: Feedback An | alysis T-B-A | -B%  |
|-------|----------------|--------------|------|
|       | ■ Se           | ries1        |      |
| 75    |                |              |      |
|       | 60             |              |      |
|       |                |              |      |
|       |                |              |      |
|       |                | 10.5         | 4.5  |
| Total | BEST=          | AVERAGE=     | BAD= |