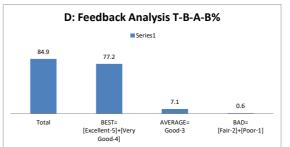

|       | D: Feedback An | alysis T-B-A | -B%  |
|-------|----------------|--------------|------|
|       | ■ Se           | ries1        |      |
| 75    |                |              |      |
|       | 60             |              |      |
|       |                |              |      |
|       |                |              |      |
|       |                | 10.5         | 4.5  |
| Total | BEST=          | AVERAGE=     | BAD= |