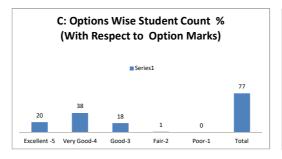

#### **Student Feedback on Curriculum Overall Analysis**

| SEND:                                  | (I.No.                         |                                                                                                                                            |                                                                                                                                                                                                                   |                             |                         |                    |                        |               |          |                    |         |          |     |
|----------------------------------------|--------------------------------|--------------------------------------------------------------------------------------------------------------------------------------------|-------------------------------------------------------------------------------------------------------------------------------------------------------------------------------------------------------------------|-----------------------------|-------------------------|--------------------|------------------------|---------------|----------|--------------------|---------|----------|-----|
| N_1                                    | 1                              | How do you rate the sequence of the Courses that you have studied are in sequence                                                          |                                                                                                                                                                                                                   | Questi                      | ion                     |                    |                        | _             |          |                    |         |          |     |
| N 2                                    | 2                              | How do you rate the syllabus of the courses that you have studied are in seq                                                               | uence to what you have studied in the previous semester?                                                                                                                                                          | 40.00                       | 1011                    |                    |                        |               |          |                    |         |          |     |
| N_3                                    | 4                              | How do you rate the sequence of the units in the course?                                                                                   | o the competencies expected out of the course?                                                                                                                                                                    |                             |                         |                    |                        | _             |          |                    |         |          |     |
| Vegative Respons                       | se Feedback Question           |                                                                                                                                            |                                                                                                                                                                                                                   |                             |                         |                    |                        |               |          |                    |         |          |     |
| 51.No.                                 | Q.No.                          |                                                                                                                                            |                                                                                                                                                                                                                   |                             |                         |                    |                        |               |          |                    |         |          |     |
| N 1                                    | 11                             | Rate the courses in terms of extra learning or self learning considering the desi                                                          |                                                                                                                                                                                                                   | Questi                      | ion                     |                    |                        |               |          |                    |         |          |     |
| N 2                                    | 8                              | How do you rate the electives offered in relation to the Technological advancer                                                            | gn of the courses                                                                                                                                                                                                 | quist                       | ion.                    |                    |                        |               |          |                    |         |          |     |
| N 3                                    | 14                             | Many de une electives differed in relation to the Technological advancer                                                                   | ments?                                                                                                                                                                                                            |                             |                         |                    |                        |               |          |                    |         |          |     |
| 79 31                                  |                                |                                                                                                                                            |                                                                                                                                                                                                                   |                             |                         |                    |                        |               |          |                    |         |          |     |
|                                        |                                | How do you rate the evaluation scheme designed for each of the course?                                                                     |                                                                                                                                                                                                                   |                             |                         |                    |                        |               |          |                    |         |          |     |
| Taken on Negati                        | we Response Feedback           |                                                                                                                                            |                                                                                                                                                                                                                   |                             |                         |                    |                        |               |          |                    |         |          |     |
|                                        |                                | « Questions                                                                                                                                | Interview .                                                                                                                                                                                                       |                             |                         |                    |                        |               |          |                    |         |          |     |
| Taken on Negati<br>SLNo.               | ove Response Feedback<br>Q.No. |                                                                                                                                            | Action Taken                                                                                                                                                                                                      | Feedback After Action Taken | Department              | Program            | Specialization         | DAC No.       | Pare No. | Date               | T ROOMS |          |     |
| Taken on Negati                        | we Response Feedback           | k Chrestions Analysis                                                                                                                      | Action Taken This point is brought to the notice of DAC members                                                                                                                                                   | Feedback After Action Taken | Department Architecture |                    |                        | DAC No.       | Page No. | Date               | BOS No. | Page No. | Det |
| Taken on Negati<br>SI.No.<br>N_1       | ove Response Feedback<br>Q.No. | Countries  Analysis  Faculty carr plan guest lectures and case study visit for self learning                                               | This point is brought to the notice of DAC members                                                                                                                                                                | Feedback After Action Taken |                         | Program<br>8. Arch | Specialization<br>none | DAC No.       | Page No. | Date<br>11.11.2023 | BOS No. | Page No. | Det |
| Taken on Negati<br>SLNo.               | ove Response Feedback<br>Q.No. | k Chrestions Analysis                                                                                                                      | This point is brought to the notice of DAC members  The DAC members approved the current electives courses. However, the course structure will be reorganized to start elective courses from                      | Feedback After Action Taken |                         | B. Arch            | none                   | 16            | Page No. | 11.11.2023         | BOS No. | Page No. | Dat |
| aken on Negati<br>Si.No.<br>N_1<br>N_2 | ove Response Feedback<br>Q.No. | Analysis  Faculty can plan guest lectures and case study work for self learning  The elective subjects are as per the COA guidelines given | This point is brought to the notice of DAC members.  The DAC members approved the current electries courses. However, the course structure will be reorganised to start electrie courses from serond year itself. | Feedback After Action Taken | Architecture            |                    |                        | DAC No.<br>16 | Page No. |                    | BOS No. | Page No. | Dec |
| aken on Negati<br>SI.No.<br>N_1        | Q. No.<br>11<br>8              | Countries  Analysis  Faculty carr plan guest lectures and case study visit for self learning                                               | This point is brought to the notice of DAC members  The DAC members approved the current electives courses. However, the course structure will be reorganized to start elective courses from                      | Feedback After Action Taken | Architecture            | B. Arch            | none                   | 16            | Page No. | 11.11.2023         | BOS No. | Page No. | Det |