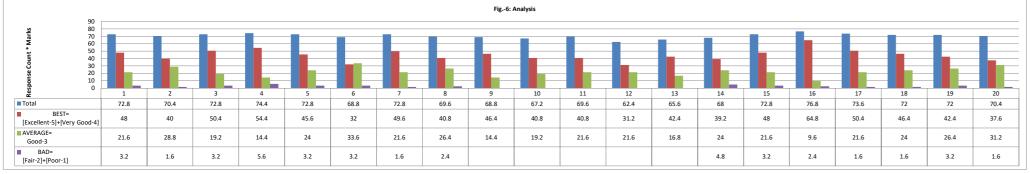

----------------|------|---------|------|----------|--|--|--|--|--|
| OPTIONS | Α         | В                                                                                     | С    | D       | E    | Academic |  |  |  |  |  |
|         | Excellent | Very Good                                                                             | Good | Average | Poor | Peers    |  |  |  |  |  |
| RESULT  | 3         | 8                                                                                     | 13   | 1       | 0    | 25       |  |  |  |  |  |
|         | Excellent | Very Good                                                                             | Good | Fair    | Poor | Total    |  |  |  |  |  |









#### **Academic Peers Feedback on Curriculum Overall Analysis**













| ost Positive Res | ponse Feedback Questions                                                   |                                                                                                                                                                                                                                                                       |                                                                                                                                 |              | 7-2 3 23.50                 |                 | epocation e distribution |                |         |          |                    |          |          |      |
|------------------|----------------------------------------------------------------------------|-------------------------------