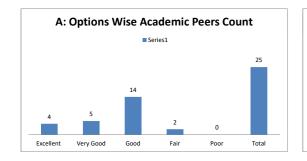

#### PART - A

| Q.No.   | E II 4    |           |      |      |      |       |
|---------|-----------|-----------|------|------|------|-------|
| Q.NO.   | Excellent | Very Good | Good | Fair | Poor | Total |
| 1       | 13        | 17        | 9    | 1    |      | 40    |
| 2       | 12        | 15        | 8    | 5    |      | 40    |
| 3       | 10        | 16        | 10   | 3    | 1    | 40    |
| 4       | 8         | 19        | 12   | 1    |      | 40    |
| 5       | 9         | 15        | 13   | 3    |      | 40    |
| 6       | 9         | 17        | 10   | 4    |      | 40    |
| 7       | 6         | 19        | 11   | 3    | 1    | 40    |
| 8       | 10        | 10        | 11   | 8    | 1    | 40    |
| 9       | 10        | 16        | 11   | 3    |      | 40    |
| 10      | 8         | 20        | 7    | 4    | 1    | 40    |
| 11      | 7         | 11        | 18   | 2    | 2    | 40    |
| 12      | 8         | 20        | 7    | 5    |      | 40    |
| 13      | 5         | 22        | 10   | 2    | 1    | 40    |
| 14      | 8         | 15        | 12   | 4    | 1    | 40    |
| 15      | 8         | 14        | 16   | 2    |      | 40    |
| 16      | 10        | 13        | 16   | 1    |      | 40    |
| 17      | 8         | 17        | 10   | 4    | 1    | 40    |
| 18      | 11        | 11        | 12   | 6    |      | 40    |
| 19      | 7         | 18        | 9    | 6    |      | 40    |
| 20      | 9         | 16        | 8    | 6    | 1    | 40    |
| AVERAGE | 8.8       | 16.05     | 11   | 3.65 | 1.12 | 40    |