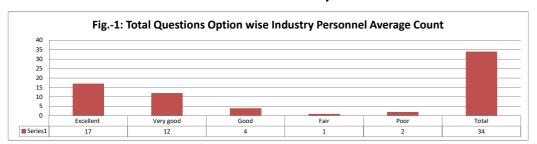

| plication? |            |
|---------|-----------|---------------------|---------------------------------|------------------------------|------------|------------|
| OPTIONS | Α         | В                   | С                               | D                            | E          | Industry   |
| OFTIONS | Excellent | Very Good           | Good                            | Average                      | Poor       | Personnels |
| RESULT  | 13        | 14                  | 6                               | 0                            | 1          | 34         |
| KESULI  | Excellent | Very Good           | Good                            | Fair                         | Poor       | Total      |









#### **Industry Personnel Feedback on Curriculum Analysis Overall Analysis**













| SI.No.                        | Q.No.                              |