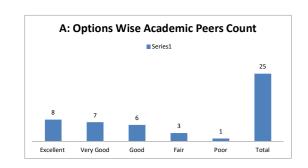

| Good | Fair    | Poor | Total    |  |  |









| Q.NO.4  |           | How do you rate the sequence of the units in the course? |      |         |      |          |  |  |
|---------|-----------|----------------------------------------------------------|------|---------|------|----------|--|--|
| OPTIONS | Α         | В                                                        | С    | D       | E    | Academic |  |  |
| OPTIONS | Excellent | Very Good                                                | Good | Average | Poor | Peers    |  |  |
| RESULT  | 8         | 7                                                        | 6    | 3       | 1    | 25       |  |  |
| RESULI  | Excellent | Very Good                                                | Good | Fair    | Poor | Total    |  |  |









| Q.NO.5  |           | How do you rate the allocation of the credits to the courses? |      |         |      |          |  |  |
|---------|-----------|---------------------------------------------------------------|------|---------|------|----------|--|--|
| OPTIONS | Α         | В                                                             | С    | D       | E    | Academic |  |  |
|         | Excellent | Very Good                                                     | Good | Average | Poor | Peers    |  |  |
| RESULT  | 5         | 8                                                             | 10   | 2       | 0    | 25       |  |  |
| RESULI  | Excellent | Very Good                                                     | Good | Fair    | Poor | Total    |  |  |









| Q.NO.6