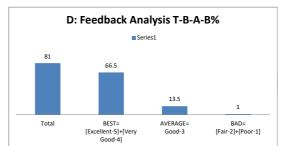

|       | D: Feedback An | alysis T-B-A | -B%  |
|-------|----------------|--------------|------|
|       | ■ Se           | ries1        |      |
| 75    |                |              |      |
|       | 60             |              |      |
|       |                |              |      |
|       |                |              |      |
|       |                | 10.5         | 4.5  |
| Total | BEST=          | AVERAGE=     | BAD= |