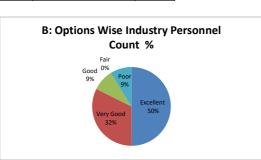

fering of the electives in relatio | n to the Technological adv | ancements? |            |
|---------|-----------|------------------------|------------------------------------|----------------------------|------------|------------|
| OPTIONS | A         | В                      | С                                  | D                          | E          | Industry   |
| OFTIONS | Excellent | Very Good              | Good                               | Average                    | Poor       | Personnels |
| RESULT  | 17        | 11                     | 3                                  | 0                          | 3          | 34         |
| NESOLI  | Excellent | Very Good              | Good                               | Fair                       | Poor       | Total      |









| Q.NO.8  |           | How do you rate the courses | which are skills related suiting | to the Industry included in | nto the programs? |            |
|---------|-----------|-----------------------------|----------------------------------|-----------------------------|-------------------|------------|
| OPTIONS | A         | В                           | С                                | D                           | E                 | Industry   |
| OFTIONS | Excellent | Very Good                   | Good                             | Average                     | Poor              | Personnels |
| RESULT  | 15        | 14                          | 4                                | 0                           | 1                 | 34         |
| KESULI  | Excellent | Very Good