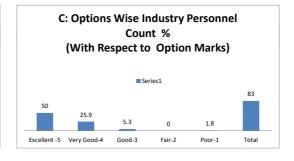

ring of the electives in relatio | n to the Technological adv | ancements? |            |
|---------|-----------|------------------------|------------------------------------|----------------------------|------------|------------|
| OPTIONS | A         | В                      | С                                  | D                          | E          | Industry   |
| OFTIONS | Excellent | Very Good              | Good                               | Average                    | Poor       | Personnels |
| RESULT  | 17        | 11                     | 3                                  | 0                          | 3          | 34         |
| NESOLI  | Excellent | Very Good              | Good                               | Fair                       | Poor       | Total      |









| Q.NO.8  |           | How do you rate the courses | which are skills related suiting | to the Industry included in | nto the programs? |            |
|---------|-----------|-----------------------------|----------------------------------|-----------------------------|-------------------|------------|
| OPTIONS | A         | В                           | С                                | D                           | E                 | Industry   |
| OFTIONS | Excellent | Very Good                   | Good                             | Average                     | Poor              | Personnels |
| RESULT  | 15        | 14                          | 4                                | 0                           | 1                 | 34         |
| KESULI  | Excellent | Very Good