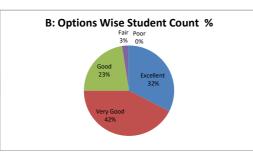

#### PART - A

| Q.No.   | E II 4    |           |      |      |      |       |
|---------|-----------|-----------|------|------|------|-------|
| Q.NO.   | Excellent | Very Good | Good | Fair | Poor | Total |
| 1       | 13        | 17        | 9    | 1    |      | 40    |
| 2       | 12        | 15        | 8    | 5    |      | 40    |
| 3       | 10        | 16        | 10   | 3    | 1    | 40    |
| 4       | 8         | 19        | 12   | 1    |      | 40    |
| 5       | 9         | 15        | 13   | 3    |      | 40    |
| 6       | 9         | 17        | 10   | 4    |      | 40    |
| 7       | 6         | 19        | 11   | 3    | 1    | 40    |
| 8       | 10        | 10        | 11   | 8    | 1    | 40    |
| 9       | 10        | 16        | 11   | 3    |      | 40    |
| 10      | 8         | 20        | 7    | 4    | 1    | 40    |
| 11      | 7         | 11        | 18   | 2    | 2    | 40    |
| 12      | 8         | 20        | 7    | 5    |      | 40    |
| 13      | 5         | 22        | 10   | 2    | 1    | 40    |
| 14      | 8         | 15        | 12   | 4    | 1    | 40    |
| 15      | 8         | 14        | 16   | 2    |      | 40    |
| 16      | 10        | 13        | 16   | 1    |      | 40    |
| 17      | 8         | 17        | 10   | 4    | 1    | 40    |
| 18      | 11        | 11        | 12   | 6    |      | 40    |
| 19      | 7         | 18        | 9    | 6    |      | 40    |
| 20      | 9         | 16        | 8    | 6    | 1    | 40    |
| AVERAGE | 8.8       | 16.05     | 11   | 3.65 | 1.12 | 40    |

| Q.NO.1  | How do you r | How do you rate the sequence of the Courses that you have studied are in sequence to what you have studied in the previous semester? |      |         |      |          |  |  |  |
|---------|--------------|--------------------------------------------------------------------------------------------------------------------------------------|------|---------|------|----------|--|--|--|
| OPTIONS | Α            | В                                                                                                                                    | С    | D       | E    | Students |  |  |  |
| OPTIONS | Excellent    | Very Good                                                                                                                            | Good | Average | Poor | Students |  |  |  |
| DECLUT  | 13           | 17                                                                                                                                   | 9    | 1       | 0    | 40       |  |  |  |
| RESULT  | Excellent    | Very Good                                                                                                                            | Good | Fair    | Poor | Total    |  |  |  |