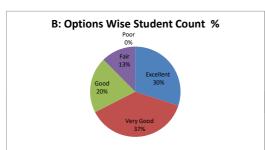

#### PART - A

| Q.No.   | E II 4    |           |      |      |      |       |
|---------|-----------|-----------|------|------|------|-------|
| Q.NO.   | Excellent | Very Good | Good | Fair | Poor | Total |
| 1       | 13        | 17        | 9    | 1    |      | 40    |
| 2       | 12        | 15        | 8    | 5    |      | 40    |
| 3       | 10        | 16        | 10   | 3    | 1    | 40    |
| 4       | 8         | 19        | 12   | 1    |      | 40    |
| 5       | 9         | 15        | 13   | 3    |      | 40    |
| 6       | 9         | 17        | 10   | 4    |      | 40    |
| 7       | 6         | 19        | 11   | 3    | 1    | 40    |
| 8       | 10        | 10        | 11   | 8    | 1    | 40    |
| 9       | 10        | 16        | 11   | 3    |      | 40    |
| 10      | 8         | 20        | 7    | 4    | 1    | 40    |
| 11      | 7         | 11        | 18   | 2    | 2    | 40    |
| 12      | 8         | 20        | 7    | 5    |      | 40    |
| 13      | 5         | 22        | 10   | 2    | 1    | 40    |
| 14      | 8         | 15        | 12   | 4    | 1    | 40    |
| 15      | 8         | 14        | 16   | 2    |      | 40    |
| 16      | 10        | 13        | 16   | 1    |      | 40    |
| 17      | 8         | 17        | 10   | 4    | 1    | 40    |
| 18      | 11        | 11        | 12   | 6    |      | 40    |
| 19      | 7         | 18        | 9    | 6    |      | 40    |
| 20      | 9         | 16        | 8    | 6    | 1    | 40    |
| AVERAGE | 8.8       | 16.05     | 11   | 3.65 | 1.12 | 40    |

| Q.NO.1  | How do you r | How do you rate the sequence of the Courses that you have studied are in sequence to what you have studied in the previous semester? |      |         |      |          |  |  |  |
|---------|--------------|--------------------------------------------------------------------------------------------------------------------------------------|------|---------|------|----------|--|--|--|
| OPTIONS | Α            | В                                                                                                                                    | С    | D       | E    | Students |  |  |  |
| OPTIONS | Excellent    | Very Good                                                                                                                            | Good | Average | Poor | Students |  |  |  |
| DECLUT  | 13           | 17                                                                                                                                   | 9    | 1       | 0    | 40       |  |  |  |
| RESULT  | Excellent    | Very Good                                                                                                                            | Good | Fair    | Poor | Total    |  |  |  |