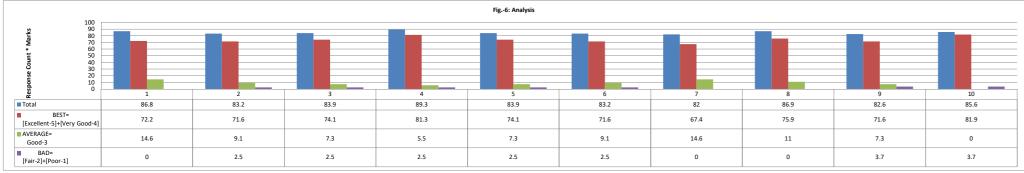

| 12        | 4    | 3       | 0    | 33      |  |  |  |
| KESOLI  | Excellent                                                                 | Very Good | Good | Fair    | Poor | Total   |  |  |  |









| Q.NO.10 |           | LEF?      |      |         |      |         |  |
|---------|-----------|-----------|------|---------|------|---------|--|
| OPTIONS | Α         | В         | С    | D       | E    | Parents |  |
| OFTIONS | Excellent | Very Good | Good | Average | Poor | raients |  |
| RESULT  | 15        | 15        | 0    | 3       | 0    | 33      |  |
| KESULI  | Excellent | Very Good | Good | Fair    | Poor | Total   |  |









#### Parent Feedback on Curriculum Analysis Overall Analysis













| est Positive Res | ponse Feedback Questions             |