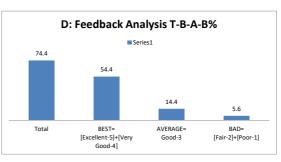

|       | D: Feedback An | alysis T-B-A | -B%  |
|-------|----------------|--------------|------|
|       | ■ Se           | ries1        |      |
| 75    |                |              |      |
|       | 60             |              |      |
|       |                |              |      |
|       |                |              |      |
|       |                | 10.5         | 4.5  |
| Total | BEST=          | AVERAGE=     | BAD= |