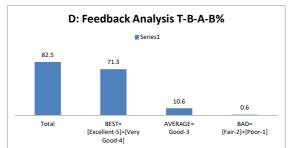

|       | D: Feedback An | alysis T-B-A | -B%  |
|-------|----------------|--------------|------|
|       | ■ Se           | ries1        |      |
| 75    |                |              |      |
|       | 60             |              |      |
|       |                |              |      |
|       |                |              |      |
|       |                | 10.5         | 4.5  |
| Total | BEST=          | AVERAGE=     | BAD= |