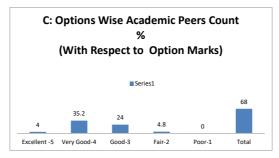

|           | How do you Rate the loading of the courses in a semester? |      |         |      |          |  |  |  |  |  |
|---------|-----------|-----------------------------------------------------------|------|---------|------|----------|--|--|--|--|--|
| OPTIONS | Α         | В                                                         | С    | D       | E    | Academic |  |  |  |  |  |
| OFTIONS | Excellent | Very Good                                                 | Good | Average | Poor | Peers    |  |  |  |  |  |
| RESULT  | 1         | 11                                                        | 10   | 3       | 0    | 25       |  |  |  |  |  |
| KESULI  | Excellent | Very Good                                                 | Good | Fair    | Poor | Total    |  |  |  |  |  |









| Q.NO.15 | How do you rate the evaluation scheme designed for each of the course? |           |      |         |      |          |  |  |  |
|---------|------------------------------------------------------------------------|-----------|------|---------|------|----------|--|--|--|
| OPTIONS | Α                                                                      | В         | С    | D       | E    | Academic |  |  |  |
| OPTIONS | Excellent                                                              | Very Good | Good | Average | Poor | Peers    |  |  |  |
| RESULT  | 4                                                                      | 10        | 9    | 2       | 0    | 25       |  |  |  |
| KESULI  | Excellent                                                              | Very G