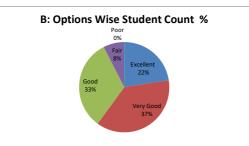

| Q.NO.1  | How do you r | How do you rate the sequence of the Courses that you have studied are in sequence to what you have studied in the previous semester? |      |         |      |          |  |  |  |
|---------|--------------|--------------------------------------------------------------------------------------------------------------------------------------|------|---------|------|----------|--|--|--|
| OPTIONS | Α            | В                                                                                                                                    | С    | D       | E    | Students |  |  |  |
| OPTIONS | Excellent    | Very Good                                                                                                                            | Good | Average | Poor | Students |  |  |  |
| DECLUT  | 13           | 17                                                                                                                                   | 9    | 1       | 0    | 40       |  |  |  |
| RESULT  | Excellent    | Very Good                                                                                                                            | Good | Fair    | Poor | Total    |  |  |  |