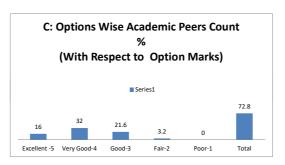

|       | D: Feedback An | alysis T-B-A | -B%  |
|-------|----------------|--------------|------|
|       | ■ Se           | ries1        |      |
| 75    |                |              |      |
|       | 60             |              |      |
|       |                |              |      |
|       |                |              |      |
|       |                | 10.5         | 4.5  |
| Total | BEST=          | AVERAGE=     | BAD= |