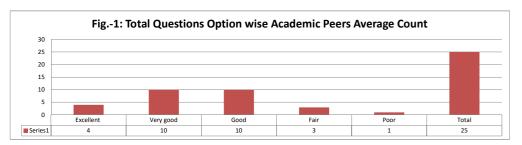

--------------------------|------|---------|------|----------|--|--|--|--|--|
| OPTIONS | Α         | В                                                                                     | С    | D       | E    | Academic |  |  |  |  |  |
|         | Excellent | Very Good                                                                             | Good | Average | Poor | Peers    |  |  |  |  |  |
| RESULT  | 3         | 8                                                                                     | 13   | 1       | 0    | 25       |  |  |  |  |  |
|         | Excellent | Very Good                                                                             | Good | Fair    | Poor | Total    |  |  |  |  |  |









#### **Academic Peers Feedback on Curriculum Overall Analysis**













| ost Positive Res | ponse Feedback Questions                                                   |                                                                                                                                                                                                                                                                       |                                                                                                                                 |              | 7-2 3 23.50                 |                 | epocation e distribution |                |         |          |                    |          |          |      |
|------------------|----------------------------------------------------------------------------|---------------------