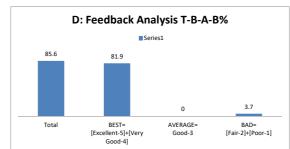

|       | D: Feedback An | alysis T-B-A | -B%  |
|-------|----------------|--------------|------|
|       | ■ Se           | ries1        |      |
| 75    |                |              |      |
|       | 60             |              |      |
|       |                |              |      |
|       |                |              |      |
|       |                | 10.5         | 4.5  |
| Total | BEST=          | AVERAGE=     | BAD= |