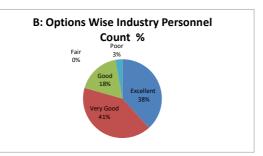

ow do you rate the | experiments in terms of their r | elevance to the real life ap | plication? |            |
|---------|-----------|---------------------|---------------------------------|------------------------------|------------|------------|
| OPTIONS | Α         | В                   | С                               | D                            | E          | Industry   |
| OFTIONS | Excellent | Very Good           | Good                            | Average                      | Poor       | Personnels |
| RESULT  | 13        | 14                  | 6                               | 0                            | 1          | 34         |
| KESULI  | Excellent | Very Good           | Good                            | Fair                         | Poor       | Total      |









#### **Industry Personnel Feedback on Curriculum Analysis Overall Analysis**













| SI.No.                        | Q.No.                              |