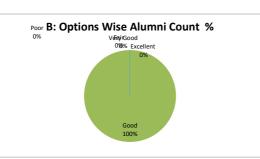

### PART - A

| Q.No.   | Excellent | Very Good | Good | Fair | Poor | Total |
|---------|-----------|-----------|------|------|------|-------|
| 1       | 0         | 2         | 7    | 0    | 0    | 9     |
| 2       | 0         | 2         | 6    | 1    | 0    | 9     |
| 3       | 0         | 0         | 9    | 0    | 0    | 9     |
| 4       | 0         | 0         | 8    | 1    | 0    | 9     |
| 5       | 0         | 1         | 8    | 0    | 0    | 9     |
| 6       | 0         | 0         | 8    | 1    | 0    | 9     |
| 7       | 0         | 1         | 6    | 2    | 0    | 9     |
| 8       | 0         | 1         | 8    | 0    | 0    | 9     |
| 9       | 0         | 2         | 6    | 1    | 0    | 9     |
| 10      | 0         | 2         | 6    | 1    | 0    | 9     |
| AVERAGE | 0         | 1.1       | 7.2  | 0.7  | 0    | 9     |