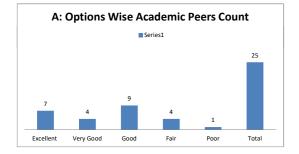

otal    |  |  |









| Q.NO.11 |           | Rate the Size of syllabus in terms of the load on the student |      |         |      |          |  |  |
|---------|-----------|---------------------------------------------------------------|------|---------|------|----------|--|--|
| OPTIONS | A         | В                                                             | С    | D       | E    | Academic |  |  |
|         | Excellent | Very Good                                                     | Good | Average | Poor | Peers    |  |  |
| RESULT  | 7         | 4                                                             | 9    | 4       | 1    | 25       |  |  |
| KESULI  | Excellent | Very Good                                                     | Good | Fair    | Poor | Total    |  |  |









| Q.NO.12 |           | Rate the courses in terms of extra learning or self learning considering the design of the courses |      |         |      |          |  |  |
|---------|-----------|----------------------------------------------------------------------------------------------------|------|---------|------|----------|--|--|
| OPTIONS | A         | В                                                                                                  | С    | D       | E    | Academic |  |  |
|         | Excellent | Very Good                                                                                          | Good | Average | Poor | Peers    |  |  |
| RESULT  | 3         | 6                                                                                                  | 9