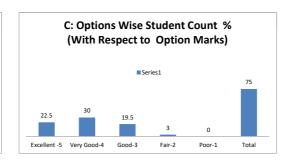

| Q.NO.1  | How do you r | How do you rate the sequence of the Courses that you have studied are in sequence to what you have studied in the previous semester? |      |         |      |          |  |  |  |
|---------|--------------|--------------------------------------------------------------------------------------------------------------------------------------|------|---------|------|----------|--|--|--|
| OPTIONS | Α            | В                                                                                                                                    | С    | D       | E    | Students |  |  |  |
| OPTIONS | Excellent    | Very Good                                                                                                                            | Good | Average | Poor | Students |  |  |  |
| DECLUT  | 13           | 17                                                                                                                                   | 9    | 1       | 0    | 40       |  |  |  |
| RESULT  | Excellent    | Very Good                                                                                                                            | Good | Fair    | Poor | Total    |  |  |  |