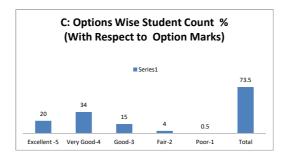

| Q.NO.1  | How do you r | How do you rate the sequence of the Courses that you have studied are in sequence to what you have studied in the previous semester? |      |         |      |          |  |  |  |
|---------|--------------|--------------------------------------------------------------------------------------------------------------------------------------|------|---------|------|----------|--|--|--|
| OPTIONS | Α            | В                                                                                                                                    | С    | D       | E    | Students |  |  |  |
| OPTIONS | Excellent    | Very Good                                                                                                                            | Good | Average | Poor | Students |  |  |  |
| DECLUT  | 13           | 17                                                                                                                                   | 9    | 1       | 0    | 40       |  |  |  |
| RESULT  | Excellent    | Very Good                                                                                                                            | Good | Fair    | Poor | Total    |  |  |  |