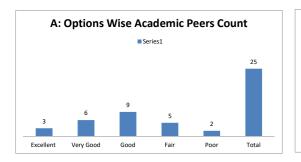

--------------------------------------------------------------------------------------------|------|---------|------|----------|--|--|
| OPTIONS | A         | В                                                                                                  | С    | D       | E    | Academic |  |  |
|         | Excellent | Very Good                                                                                          | Good | Average | Poor | Peers    |  |  |
| RESULT  | 3         | 6                                                                                                  | 9    | 5       | 2    | 25       |  |  |
| KESULI  | Excellent | Very Good                                                                                          | Good | Fair    | Poor | Total    |  |  |









| Q.NO.13 | R         | Rate the courses in terms of sequence of offering considering whether the preceding courses have been covered. |      |         |      |          |  |  |
|---------|-----------|----------------------------------------------------------------------------------------------------------------|------|---------|------|----------|--|--|
| OPTIONS | Α         | В                                                                                                              | С    | D       | E    | Academic |  |  |
| OPTIONS | Excellent | Very Good                                                                                                      | Good | Average | Poor | Peers    |  |  |
| RESULT  | 1         | 12