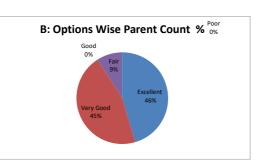

| Very Good | Good | Average | Poor | Parents |  |  |  |
| RESULT  | 14                                                                        | 12        | 4    | 3       | 0    | 33      |  |  |  |
| KESOLI  | Excellent                                                                 | Very Good | Good | Fair    | Poor | Total   |  |  |  |









| Q.NO.10 |           | LEF?      |      |         |      |         |  |
|---------|-----------|-----------|------|---------|------|---------|--|
| OPTIONS | Α         | В         | С    | D       | E    | Parents |  |
| OFTIONS | Excellent | Very Good | Good | Average | Poor | raients |  |
| RESULT  | 15        | 15        | 0    | 3       | 0    | 33      |  |
| KESULI  | Excellent | Very Good | Good | Fair    | Poor | Total   |  |









#### Parent Feedback on Curriculum Analysis Overall Analysis













| est Positive Res | ponse Feedback Questions             |