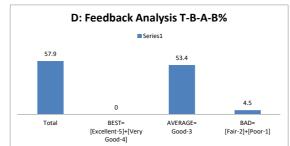

### PART - A

| Q.No.   | Excellent | Very Good | Good | Fair | Poor | Total |
|---------|-----------|-----------|------|------|------|-------|
| 1       | 0         | 2         | 7    | 0    | 0    | 9     |
| 2       | 0         | 2         | 6    | 1    | 0    | 9     |
| 3       | 0         | 0         | 9    | 0    | 0    | 9     |
| 4       | 0         | 0         | 8    | 1    | 0    | 9     |
| 5       | 0         | 1         | 8    | 0    | 0    | 9     |
| 6       | 0         | 0         | 8    | 1    | 0    | 9     |
| 7       | 0         | 1         | 6    | 2    | 0    | 9     |
| 8       | 0         | 1         | 8    | 0    | 0    | 9     |
| 9       | 0         | 2         | 6    | 1    | 0    | 9     |
| 10      | 0         | 2         | 6    | 1    | 0    | 9     |
| AVERAGE | 0         | 1.1       | 7.2  | 0.7  | 0    | 9     |

| Feedback Average Out of 5 Scale | 3.05 |
|---------------------------------|------|