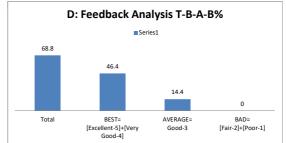

------|------|---------|------|----------|--|--|
| OPTIONS | A         | В                                                                                                                      | С    | D       | E    | Academic |  |  |
| OFTIONS | Excellent | Very Good                                                                                                              | Good | Average | Poor | Peers    |  |  |
| DECLUT  | 2         | 12                                                                                                                     | 6    | 5       | 0    | 25       |  |  |
| RESULT  | Excellent | Very Good                                                                                                              | Good | Fair    | Poor | Total    |  |  |









| Q.NO.10 | How do you r | How do you rate the sequence of the Courses that you have studied are in sequence to what you have studied in the previous semester? |      |         |      |          |  |  |
|---------|--------------|--------------------------------------------------------------------------------------------------------------------------------------|------|---------|------|----------|--|--|
| OPTIONS | Α            | В                                                                                                                                    | С    | D       | E    | Academic |  |  |
|         | Excellent    | Very Good                                                                                                                            | Good | Average | Poor | Pee