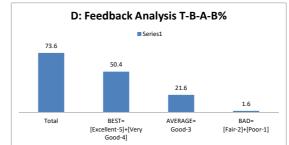

|       | D: Feedback An | alysis T-B-A | -B%  |
|-------|----------------|--------------|------|
|       | ■ Se           | ries1        |      |
| 75    |                |              |      |
|       | 60             |              |      |
|       |                |              |      |
|       |                |              |      |
|       |                | 10.5         | 4.5  |
| Total | BEST=          | AVERAGE=     | BAD= |