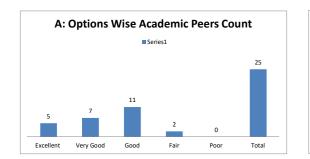

having LAB components? |      |         |      |          |  |  |  |  |  |  |
|---------|-----------|------------------------------------------------------------------|------|---------|------|----------|--|--|--|--|--|--|
| OPTIONS | A         | В                                                                | С    | D       | E    | Academic |  |  |  |  |  |  |
|         | Excellent | Very Good                                                        | Good | Average | Poor | Peers    |  |  |  |  |  |  |
| RESULT  | 5         | 7                                                                | 11   | 2       | 0    | 25       |  |  |  |  |  |  |
| KESULI  | Excellent | Very Good                                                        | Good | Fair    | Poor | Total    |  |  |  |  |  |  |









| Q.NO.20 |           | How do you rate the domain used for designing the experiments for the LAB components? |      |         |      |          |  |  |  |  |  |
|---------|-----------|---------------------------------------------------------------------------------------|------|---------|------|----------|--|--|--|--|--|
| OPTIONS | Α         | В                                                                                     | С    | D       | E    | Academic |  |  |  |  |  |
|         | Excellent | Very Good                                                                             | Good | Average | Poor | Peers    |  |  |  |  |  |
| RESULT  | 3         | 8                                                                                     | 13   | 1       | 0    | 25