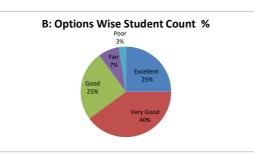

units in Syllabus relevant to the course? |      |         |      |          |  |
|---------|-----------|--------------------------------------------------------------------------------|------|---------|------|----------|--|
| OPTIONS | Α         | В                                                                              | С    | D       | E    | Students |  |
| UPTIONS | Excellent | Very Good                                                                      | Good | Average | Poor | Students |  |
| RESULT  | 10        | 16                                                                             | 10   | 3       | 1    | 40       |  |
| RESULI  | Excellent | Very Good                                                                      | Good | Fair    | Poor | Total    |  |









|   | Q.NO.4  | How do you rate the sequence of the units in the course? |           |      |         |      |          |  |  |  |
|---|---------|----------------------------------------------------------|-----------|------|---------|------|----------|--|--|--|
|   | OPTIONS | Α                                                        | В         | С    | D       | E    | Students |  |  |  |
|   | OF HONS | Excellent                                                | Very Good | Good | Average | Poor | Students |  |  |  |
|   | RESULT  | 8                                                        | 19        | 12   | 1       | 0    | 40       |  |  |  |
| " | INESULI | Excellent                                                | Very Good | Good | Fair    | Poor | Total    |  |  |  |