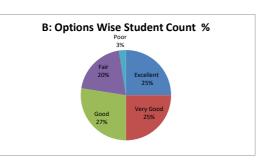

#### PART - A

| Q.No.   | E II 4    |           |      |      |      |       |
|---------|-----------|-----------|------|------|------|-------|
| Q.NO.   | Excellent | Very Good | Good | Fair | Poor | Total |
| 1       | 13        | 17        | 9    | 1    |      | 40    |
| 2       | 12        | 15        | 8    | 5    |      | 40    |
| 3       | 10        | 16        | 10   | 3    | 1    | 40    |
| 4       | 8         | 19        | 12   | 1    |      | 40    |
| 5       | 9         | 15        | 13   | 3    |      | 40    |
| 6       | 9         | 17        | 10   | 4    |      | 40    |
| 7       | 6         | 19        | 11   | 3    | 1    | 40    |
| 8       | 10        | 10        | 11   | 8    | 1    | 40    |
| 9       | 10        | 16        | 11   | 3    |      | 40    |
| 10      | 8         | 20        | 7    | 4    | 1    | 40    |
| 11      | 7         | 11        | 18   | 2    | 2    | 40    |
| 12      | 8         | 20        | 7    | 5    |      | 40    |
| 13      | 5         | 22        | 10   | 2    | 1    | 40    |
| 14      | 8         | 15        | 12   | 4    | 1    | 40    |
| 15      | 8         | 14        | 16   | 2    |      | 40    |
| 16      | 10        | 13        | 16   | 1    |      | 40    |
| 17      | 8         | 17        | 10   | 4    | 1    | 40    |
| 18      | 11        | 11        | 12   | 6    |      | 40    |
| 19      | 7         | 18        | 9    | 6    |      | 40    |
| 20      | 9         | 16        | 8    | 6    | 1    | 40    |
| AVERAGE | 8.8       | 16.05     | 11   | 3.65 | 1.12 | 40    |