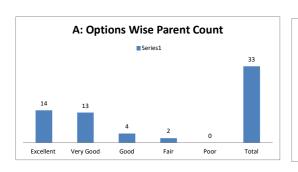

----|-----------|---------------------------------------------------------------------------------------|------|---------|------|---------|--|--|--|--|--|
| OPTIONS | Α         | В                                                                                     | С    | D       | E    | Darrata |  |  |  |  |  |
| OFTIONS | Excellent | Very Good                                                                             | Good | Average | Poor | Parents |  |  |  |  |  |
| RESULT  | 14        | 13                                                                                    | 4    | 2       | 0    | 33      |  |  |  |  |  |
| INESOLI | Excellent | Very Good                                                                             | Good | Fair    | Poor | Total   |  |  |  |  |  |









| Q.NO.6  |           | How do you rate the courses in terms of their relevance to the latest technologies or future technologies? |      |         |      |         |  |  |  |  |
|---------|-----------|------------------------------------------------------------------------------------------------------------|------|---------|------|---------|--|--|--|--|
| OPTIONS | Α         | В                                                                                                          | С    | D       | E    | Danasta |  |  |  |  |
| OFTIONS | Excellent | Very Good                                                                                                  | Good | Average | Poor | Parents |  |  |  |  |
| RESULT  | 14        | 12