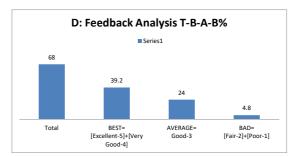

|       | D: Feedback An | alysis T-B-A | -B%  |
|-------|----------------|--------------|------|
|       | ■ Se           | ries1        |      |
| 75    |                |              |      |
|       | 60             |              |      |
|       |                |              |      |
|       |                |              |      |
|       |                | 10.5         | 4.5  |
| Total | BEST=          | AVERAGE=     | BAD= |