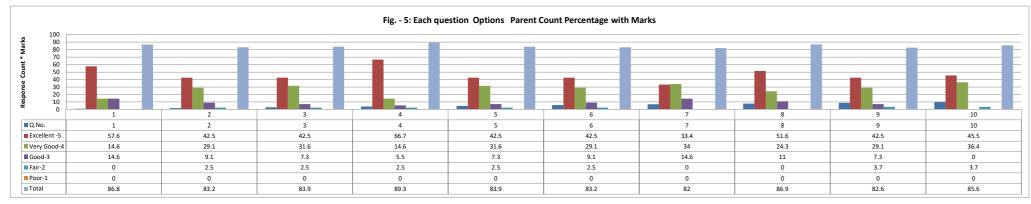

14                                                                        | 12        | 4    | 3       | 0    | 33      |  |  |  |
| KESOLI  | Excellent                                                                 | Very Good | Good | Fair    | Poor | Total   |  |  |  |









| Q.NO.10 |           | LEF?      |      |         |      |         |  |
|---------|-----------|-----------|------|---------|------|---------|--|
| OPTIONS | Α         | В         | С    | D       | E    | Parents |  |
| OFTIONS | Excellent | Very Good | Good | Average | Poor | raients |  |
| RESULT  | 15        | 15        | 0    | 3       | 0    | 33      |  |
| KESULI  | Excellent | Very Good | Good | Fair    | Poor | Total   |  |









#### Parent Feedback on Curriculum Analysis Overall Analysis













| est Positive Res | ponse Feedback Questions             |