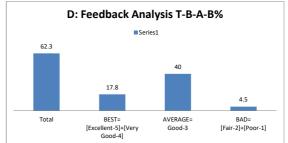

### PART - A

| Q.No.   | Excellent | Very Good | Good | Fair | Poor | Total |
|---------|-----------|-----------|------|------|------|-------|
| 1       | 0         | 2         | 7    | 0    | 0    | 9     |
| 2       | 0         | 2         | 6    | 1    | 0    | 9     |
| 3       | 0         | 0         | 9    | 0    | 0    | 9     |
| 4       | 0         | 0         | 8    | 1    | 0    | 9     |
| 5       | 0         | 1         | 8    | 0    | 0    | 9     |
| 6       | 0         | 0         | 8    | 1    | 0    | 9     |
| 7       | 0         | 1         | 6    | 2    | 0    | 9     |
| 8       | 0         | 1         | 8    | 0    | 0    | 9     |
| 9       | 0         | 2         | 6    | 1    | 0    | 9     |
| 10      | 0         | 2         | 6    | 1    | 0    | 9     |
| AVERAGE | 0         | 1.1       | 7.2  | 0.7  | 0    | 9     |

| Feedback Average Out of 5 Scale | 3.05 |
|---------------------------------|------|