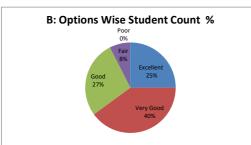

#### PART - A

| Q.No.   | E II 4    |           |      |      |      |       |
|---------|-----------|-----------|------|------|------|-------|
| Q.NO.   | Excellent | Very Good | Good | Fair | Poor | Total |
| 1       | 13        | 17        | 9    | 1    |      | 40    |
| 2       | 12        | 15        | 8    | 5    |      | 40    |
| 3       | 10        | 16        | 10   | 3    | 1    | 40    |
| 4       | 8         | 19        | 12   | 1    |      | 40    |
| 5       | 9         | 15        | 13   | 3    |      | 40    |
| 6       | 9         | 17        | 10   | 4    |      | 40    |
| 7       | 6         | 19        | 11   | 3    | 1    | 40    |
| 8       | 10        | 10        | 11   | 8    | 1    | 40    |
| 9       | 10        | 16        | 11   | 3    |      | 40    |
| 10      | 8         | 20        | 7    | 4    | 1    | 40    |
| 11      | 7         | 11        | 18   | 2    | 2    | 40    |
| 12      | 8         | 20        | 7    | 5    |      | 40    |
| 13      | 5         | 22        | 10   | 2    | 1    | 40    |
| 14      | 8         | 15        | 12   | 4    | 1    | 40    |
| 15      | 8         | 14        | 16   | 2    |      | 40    |
| 16      | 10        | 13        | 16   | 1    |      | 40    |
| 17      | 8         | 17        | 10   | 4    | 1    | 40    |
| 18      | 11        | 11        | 12   | 6    |      | 40    |
| 19      | 7         | 18        | 9    | 6    |      | 40    |
| 20      | 9         | 16        | 8    | 6    | 1    | 40    |
| AVERAGE | 8.8       | 16.05     | 11   | 3.65 | 1.12 | 40    |