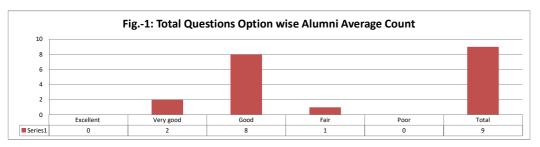

### PART - A

| Q.No.   | Excellent | Very Good | Good | Fair | Poor | Total |
|---------|-----------|-----------|------|------|------|-------|
| 1       | 0         | 2         | 7    | 0    | 0    | 9     |
| 2       | 0         | 2         | 6    | 1    | 0    | 9     |
| 3       | 0         | 0         | 9    | 0    | 0    | 9     |
| 4       | 0         | 0         | 8    | 1    | 0    | 9     |
| 5       | 0         | 1         | 8    | 0    | 0    | 9     |
| 6       | 0         | 0         | 8    | 1    | 0    | 9     |
| 7       | 0         | 1         | 6    | 2    | 0    | 9     |
| 8       | 0         | 1         | 8    | 0    | 0    | 9     |
| 9       | 0         | 2         | 6    | 1    | 0    | 9     |
| 10      | 0         | 2         | 6    | 1    | 0    | 9     |
| AVERAGE | 0         | 1.1       | 7.2  | 0.7  | 0    | 9     |