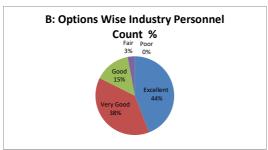

---------------|--------------------------------------|------------|
| OPTIONS | Α             | В                                    | С                               | D                          | E                                    | Industry   |
| OFTIONS | Excellent     | Very Good                            | Good                            | Average                    | Poor                                 | Personnels |
| RESULT  | 15            | 13                                   | 5                               | 1                          | 0                                    | 34         |
| KESOLI  | Excellent     | Very Good                            | Good                            | Fair                       | Poor                                 | Total      |









| Q.NO.10 |           | How do you rate the | experiments in terms of their r | elevance to the real life ap | plication? |            |
|---------|-----------|---------------------|---------------------------------|------------------------------|------------|------------|
| OPTIONS | Α         | В                   | С                               | D                            | E          | Industry   |
| OFTIONS | Excellent | Very Good           | Good                            | Average                      | Poor       | Personnels |
| RESULT  | 13        | 14                  | 6                               | 0                            | 1          | 34         |
| KESULI  | Excellent | Very Good           | Good                            | Fair