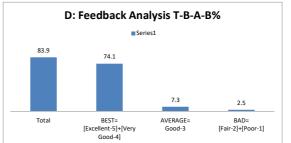

|       | D: Feedback An | alysis T-B-A | -B%  |
|-------|----------------|--------------|------|
|       | ■ Se           | ries1        |      |
| 75    |                |              |      |
|       | 60             |              |      |
|       |                |              |      |
|       |                |              |      |
|       |                | 10.5         | 4.5  |
| Total | BEST=          | AVERAGE=     | BAD= |