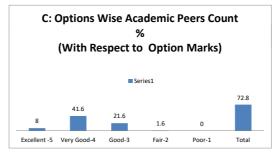

|       | D: Feedback An | alysis T-B-A | -B%  |
|-------|----------------|--------------|------|
|       | ■ Se           | ries1        |      |
| 75    |                |              |      |
|       | 60             |              |      |
|       |                |              |      |
|       |                |              |      |
|       |                | 10.5         | 4.5  |
| Total | BEST=          | AVERAGE=     | BAD= |