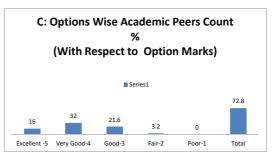

esigned for each of the course? |           |      |         |      |          |  |  |  |
|---------|------------------------------------------------------------------------|-----------|------|---------|------|----------|--|--|--|
| OPTIONS | Α                                                                      | В         | С    | D       | E    | Academic |  |  |  |
| OPTIONS | Excellent                                                              | Very Good | Good | Average | Poor | Peers    |  |  |  |
| RESULT  | 4                                                                      | 10        | 9    | 2       | 0    | 25       |  |  |  |
| KESULI  | Excellent                                                              | Very Good | Good | Fair    | Poor | Total    |  |  |  |









|  | Q.NO.16 |           | How do you rate the objectives stated for each of the course? |      |         |      |          |  |  |  |  |  |
|--|---------|-----------|---------------------------------------------------------------|------|---------|------|----------|--|--|--|--|--|
|  | OPTIONS | A         | В                                                             | С    | D       | E    | Academic |  |  |  |  |  |
|  |         | Excellent | Very Good                                                     | Good | Average | Poor | Peers    |  |  |  |  |  |
|  | RESULT  | 5         | 14                                                            | 4    | 1       | 1    | 25       |  |  |  |  |  |
|  |         | Excellent | Very Good                                                     |