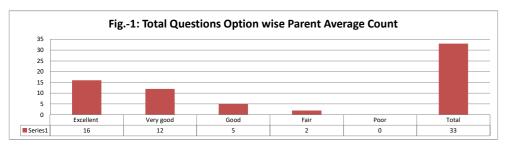

SULT  | 14                                                                        | 12        | 4    | 3       | 0    | 33      |  |  |  |
| KESOLI  | Excellent                                                                 | Very Good | Good | Fair    | Poor | Total   |  |  |  |









| Q.NO.10 |           | LEF?      |      |         |      |         |  |
|---------|-----------|-----------|------|---------|------|---------|--|
| OPTIONS | Α         | В         | С    | D       | E    | Parents |  |
| OFTIONS | Excellent | Very Good | Good | Average | Poor | raients |  |
| RESULT  | 15        | 15        | 0    | 3       | 0    | 33      |  |
| KESULI  | Excellent | Very Good | Good | Fair    | Poor | Total   |  |









#### Parent Feedback on Curriculum Analysis Overall Analysis













| est Positive Res | ponse Feedback Questions             |