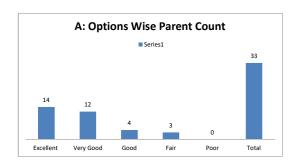

achieved from the courses |           |      |         |      |         |  |  |  |
|---------|---------------------------------------------------------------------------|-----------|------|---------|------|---------|--|--|--|
| OPTIONS | A                                                                         | В         | С    | D       | E    | Darrata |  |  |  |
| OFTIONS | Excellent                                                                 | Very Good | Good | Average | Poor | Parents |  |  |  |
| RESULT  | 14                                                                        | 12        | 4    | 3       | 0    | 33      |  |  |  |
| KESOLI  | Excellent                                                                 | Very Good | Good | Fair    | Poor | Total   |  |  |  |









| Q.NO.10 |           | LEF?      |      |         |      |         |  |
|---------|-----------|-----------|------|---------|------|---------|--|
| OPTIONS | Α         | В         | С    | D       | E    | Parents |  |
| OFTIONS | Excellent | Very Good | Good | Average | Poor | raients |  |
| RESULT  | 15        | 15        | 0    | 3       | 0    | 33      |  |
| KESULI  | Excellent | Very Good | Good | Fair    | Poor | Total   |  |









#### Parent Feedback on Curriculum Analysis Overall Analysis













| est Positive Res | ponse Feedback Questions             |