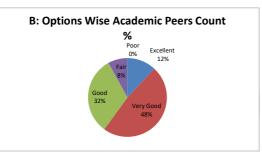

| Poor | Total    |  |  |









|  | Q.NO.3  |           | How do you rate the structure framed for entire program? |      |         |      |          |  |  |
|--|---------|-----------|----------------------------------------------------------|------|---------|------|----------|--|--|
|  | OPTIONS | A         | В                                                        | С    | D       | E    | Academic |  |  |
|  |         | Excellent | Very Good                                                | Good | Average | Poor | Peers    |  |  |
|  | RESULT  | 3         | 12                                                       | 8    | 2       | 0    | 25       |  |  |
|  |         | Excellent | Very Good                                                | Good | Fair    | Poor | Total    |  |  |









| Q.NO.4  |           | How do you rate the sequence of the units in the course? |      |         |      |          |  |  |
|---------|-----------|----------------------------------------------------------|------|---------|------|----------|--|--|
| OPTIONS | Α         | В                                                        | С    | D       | E    | Academic |  |  |
| OPTIONS | Excellent | Very Good                                                | Good | Average | Poor | Peers    |  |  |
| RESULT  | 8         | 7                                                        | 6    | 3       | 1    | 25       |  |  |
| RESULI  | Excellent | Very Good                                                | Good | Fair    | Poor | Total    |  |  |









| Q.NO.5  |           | How do you rate t