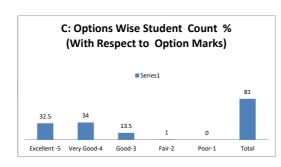

| Q.NO.1  | How do you r | How do you rate the sequence of the Courses that you have studied are in sequence to what you have studied in the previous semester? |      |         |      |          |  |  |  |
|---------|--------------|--------------------------------------------------------------------------------------------------------------------------------------|------|---------|------|----------|--|--|--|
| OPTIONS | Α            | В                                                                                                                                    | С    | D       | E    | Students |  |  |  |
| OPTIONS | Excellent    | Very Good                                                                                                                            | Good | Average | Poor | Students |  |  |  |
| DECLUT  | 13           | 17                                                                                                                                   | 9    | 1       | 0    | 40       |  |  |  |
| RESULT  | Excellent    | Very Good                                                                                                                            | Good | Fair    | Poor | Total    |  |  |  |