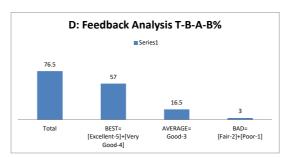

|       | D: Feedback An | alysis T-B-A | -B%  |
|-------|----------------|--------------|------|
|       | ■ Se           | ries1        |      |
| 75    |                |              |      |
|       | 60             |              |      |
|       |                |              |      |
|       |                |              |      |
|       |                | 10.5         | 4.5  |
| Total | BEST=          | AVERAGE=     | BAD= |