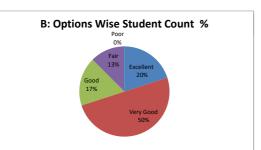

#### PART - A

| Q.No.   | E II 4    |           |      |      |      |       |
|---------|-----------|-----------|------|------|------|-------|
| Q.NO.   | Excellent | Very Good | Good | Fair | Poor | Total |
| 1       | 13        | 17        | 9    | 1    |      | 40    |
| 2       | 12        | 15        | 8    | 5    |      | 40    |
| 3       | 10        | 16        | 10   | 3    | 1    | 40    |
| 4       | 8         | 19        | 12   | 1    |      | 40    |
| 5       | 9         | 15        | 13   | 3    |      | 40    |
| 6       | 9         | 17        | 10   | 4    |      | 40    |
| 7       | 6         | 19        | 11   | 3    | 1    | 40    |
| 8       | 10        | 10        | 11   | 8    | 1    | 40    |
| 9       | 10        | 16        | 11   | 3    |      | 40    |
| 10      | 8         | 20        | 7    | 4    | 1    | 40    |
| 11      | 7         | 11        | 18   | 2    | 2    | 40    |
| 12      | 8         | 20        | 7    | 5    |      | 40    |
| 13      | 5         | 22        | 10   | 2    | 1    | 40    |
| 14      | 8         | 15        | 12   | 4    | 1    | 40    |
| 15      | 8         | 14        | 16   | 2    |      | 40    |
| 16      | 10        | 13        | 16   | 1    |      | 40    |
| 17      | 8         | 17        | 10   | 4    | 1    | 40    |
| 18      | 11        | 11        | 12   | 6    |      | 40    |
| 19      | 7         | 18        | 9    | 6    |      | 40    |
| 20      | 9         | 16        | 8    | 6    | 1    | 40    |
| AVERAGE | 8.8       | 16.05     | 11   | 3.65 | 1.12 | 40    |