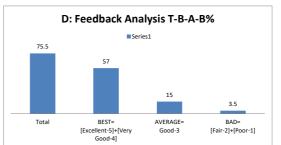

|       | D: Feedback An | alysis T-B-A | -B%  |
|-------|----------------|--------------|------|
|       | ■ Se           | ries1        |      |
| 75    |                |              |      |
|       | 60             |              |      |
|       |                |              |      |
|       |                |              |      |
|       |                | 10.5         | 4.5  |
| Total | BEST=          | AVERAGE=     | BAD= |