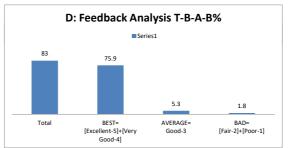

|       | D: Feedback An | alysis T-B-A | -B%  |
|-------|----------------|--------------|------|
|       | ■ Se           | ries1        |      |
| 75    |                |              |      |
|       | 60             |              |      |
|       |                |              |      |
|       |                |              |      |
|       |                | 10.5         | 4.5  |
| Total | BEST=          | AVERAGE=     | BAD= |