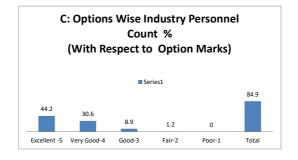

-------------|--------------------------------------|------------|
| OPTIONS | Α             | В                                    | С                               | D                          | E                                    | Industry   |
| OFTIONS | Excellent     | Very Good                            | Good                            | Average                    | Poor                                 | Personnels |
| RESULT  | 15            | 13                                   | 5                               | 1                          | 0                                    | 34         |
| KESOLI  | Excellent     | Very Good                            | Good                            | Fair                       | Poor                                 | Total      |









| Q.NO.10 |           | How do you rate the | experiments in terms of their r | elevance to the real life ap | plication? |            |
|---------|-----------|---------------------|---------------------------------|------------------------------|------------|------------|
| OPTIONS | Α         | В                   | С                               | D                            | E          | Industry   |
| OFTIONS | Excellent | Very Good           | Good                            | Average                      | Poor       | Personnels |
| RESULT  | 13        | 14                  | 6                               | 0                            | 1          | 34         |
| KESULI  | Excellent | Very Good           | Good                            | Fair                         |