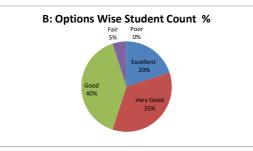

#### PART - A

| Q.No.   | E II 4    |           |      |      |      |       |
|---------|-----------|-----------|------|------|------|-------|
| Q.NO.   | Excellent | Very Good | Good | Fair | Poor | Total |
| 1       | 13        | 17        | 9    | 1    |      | 40    |
| 2       | 12        | 15        | 8    | 5    |      | 40    |
| 3       | 10        | 16        | 10   | 3    | 1    | 40    |
| 4       | 8         | 19        | 12   | 1    |      | 40    |
| 5       | 9         | 15        | 13   | 3    |      | 40    |
| 6       | 9         | 17        | 10   | 4    |      | 40    |
| 7       | 6         | 19        | 11   | 3    | 1    | 40    |
| 8       | 10        | 10        | 11   | 8    | 1    | 40    |
| 9       | 10        | 16        | 11   | 3    |      | 40    |
| 10      | 8         | 20        | 7    | 4    | 1    | 40    |
| 11      | 7         | 11        | 18   | 2    | 2    | 40    |
| 12      | 8         | 20        | 7    | 5    |      | 40    |
| 13      | 5         | 22        | 10   | 2    | 1    | 40    |
| 14      | 8         | 15        | 12   | 4    | 1    | 40    |
| 15      | 8         | 14        | 16   | 2    |      | 40    |
| 16      | 10        | 13        | 16   | 1    |      | 40    |
| 17      | 8         | 17        | 10   | 4    | 1    | 40    |
| 18      | 11        | 11        | 12   | 6    |      | 40    |
| 19      | 7         | 18        | 9    | 6    |      | 40    |
| 20      | 9         | 16        | 8    | 6    | 1    | 40    |
| AVERAGE | 8.8       | 16.05     | 11   | 3.65 | 1.12 | 40    |