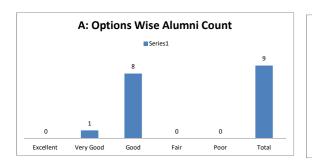

### PART - A

| Q.No.   | Excellent | Very Good | Good | Fair | Poor | Total |
|---------|-----------|-----------|------|------|------|-------|
| 1       | 0         | 2         | 7    | 0    | 0    | 9     |
| 2       | 0         | 2         | 6    | 1    | 0    | 9     |
| 3       | 0         | 0         | 9    | 0    | 0    | 9     |
| 4       | 0         | 0         | 8    | 1    | 0    | 9     |
| 5       | 0         | 1         | 8    | 0    | 0    | 9     |
| 6       | 0         | 0         | 8    | 1    | 0    | 9     |
| 7       | 0         | 1         | 6    | 2    | 0    | 9     |
| 8       | 0         | 1         | 8    | 0    | 0    | 9     |
| 9       | 0         | 2         | 6    | 1    | 0    | 9     |
| 10      | 0         | 2         | 6    | 1    | 0    | 9     |
| AVERAGE | 0         | 1.1       | 7.2  | 0.7  | 0    | 9     |

| Feedback Average Out of 5 Scale | 3.05 |
|---------------------------------|------|