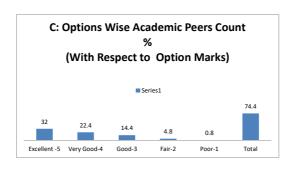

|       | D: Feedback An | alysis T-B-A | -B%  |
|-------|----------------|--------------|------|
|       | ■ Se           | ries1        |      |
| 75    |                |              |      |
|       | 60             |              |      |
|       |                |              |      |
|       |                |              |      |
|       |                | 10.5         | 4.5  |
| Total | BEST=          | AVERAGE=     | BAD= |