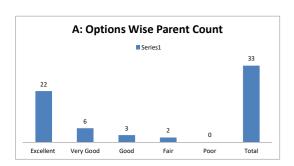

----|-------------------------------|----------------|
|  | OPTIONS | A                       | В                             | С                                | D                          | E                             | Darrata        |
|  | OFTIONS | Excellent               | Very Good                     | Good                             | Average                    | Poor                          | Parents        |
|  | RESULT  | 22                      | 6                             | 3                                | 2                          | 0                             | 33             |
|  | KESULI  | Excellent               | Very Good                     | Good                             | Fair                       | Poor                          | Total          |









| Q.NO.5  |           | How do you rate ambience of the KLEF for effective delivery of the academic programs? |      |         |      |         |  |  |  |  |  |
|---------|-----------|---------------------------------------------------------------------------------------|------|---------|------|---------|--|--|--|--|--|
| OPTIONS | Α         | В                                                                                     | С    | D       | E    | Darrata |  |  |  |  |  |
| OFTIONS | Excellent | Very Good                                                                             | Good | Average | Poor | Parents |  |  |  |  |  |
| RESULT  | 14        | 13                                                                                    | 4    | 2       | 0    | 33      |  |