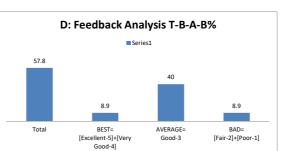

### PART - A

| Q.No.   | Excellent | Very Good | Good | Fair | Poor | Total |
|---------|-----------|-----------|------|------|------|-------|
| 1       | 0         | 2         | 7    | 0    | 0    | 9     |
| 2       | 0         | 2         | 6    | 1    | 0    | 9     |
| 3       | 0         | 0         | 9    | 0    | 0    | 9     |
| 4       | 0         | 0         | 8    | 1    | 0    | 9     |
| 5       | 0         | 1         | 8    | 0    | 0    | 9     |
| 6       | 0         | 0         | 8    | 1    | 0    | 9     |
| 7       | 0         | 1         | 6    | 2    | 0    | 9     |
| 8       | 0         | 1         | 8    | 0    | 0    | 9     |
| 9       | 0         | 2         | 6    | 1    | 0    | 9     |
| 10      | 0         | 2         | 6    | 1    | 0    | 9     |
| AVERAGE | 0         | 1.1       | 7.2  | 0.7  | 0    | 9     |

| Feedback Average Out of 5 Scale | 3.05 |
|---------------------------------|------|