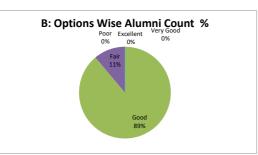

### PART - A

| Q.No.   | Excellent | Very Good | Good | Fair | Poor | Total |
|---------|-----------|-----------|------|------|------|-------|
| 1       | 0         | 2         | 7    | 0    | 0    | 9     |
| 2       | 0         | 2         | 6    | 1    | 0    | 9     |
| 3       | 0         | 0         | 9    | 0    | 0    | 9     |
| 4       | 0         | 0         | 8    | 1    | 0    | 9     |
| 5       | 0         | 1         | 8    | 0    | 0    | 9     |
| 6       | 0         | 0         | 8    | 1    | 0    | 9     |
| 7       | 0         | 1         | 6    | 2    | 0    | 9     |
| 8       | 0         | 1         | 8    | 0    | 0    | 9     |
| 9       | 0         | 2         | 6    | 1    | 0    | 9     |
| 10      | 0         | 2         | 6    | 1    | 0    | 9     |
| AVERAGE | 0         | 1.1       | 7.2  | 0.7  | 0    | 9     |