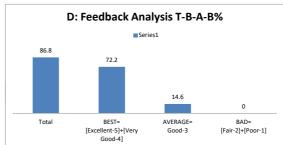

|       | D: Feedback An | alysis T-B-A | -B%  |
|-------|----------------|--------------|------|
|       | ■ Se           | ries1        |      |
| 75    |                |              |      |
|       | 60             |              |      |
|       |                |              |      |
|       |                |              |      |
|       |                | 10.5         | 4.5  |
| Total | BEST=          | AVERAGE=     | BAD= |