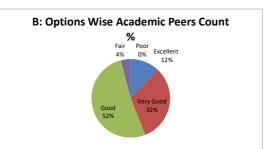

---------|---------------------------------------------------------------------------------------|------|---------|------|----------|--|--|--|--|--|
| OPTIONS | Α         | В                                                                                     | С    | D       | E    | Academic |  |  |  |  |  |
|         | Excellent | Very Good                                                                             | Good | Average | Poor | Peers    |  |  |  |  |  |
| RESULT  | 3         | 8                                                                                     | 13   | 1       | 0    | 25       |  |  |  |  |  |
|         | Excellent | Very Good                                                                             | Good | Fair    | Poor | Total    |  |  |  |  |  |









#### **Academic Peers Feedback on Curriculum Overall Analysis**













| ost Positive Res | ponse Feedback Questions                                                   |                                                                                                                                                                                                                                                                       |                                                                                                                                 |              | 7-2 3 23.50                 |                 | epocation e distribution |                |         |          |                    |          |          |      |
|------------------|---------------------------