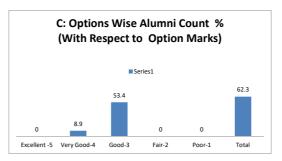

### PART - A

| Q.No.   | Excellent | Very Good | Good | Fair | Poor | Total |
|---------|-----------|-----------|------|------|------|-------|
| 1       | 0         | 2         | 7    | 0    | 0    | 9     |
| 2       | 0         | 2         | 6    | 1    | 0    | 9     |
| 3       | 0         | 0         | 9    | 0    | 0    | 9     |
| 4       | 0         | 0         | 8    | 1    | 0    | 9     |
| 5       | 0         | 1         | 8    | 0    | 0    | 9     |
| 6       | 0         | 0         | 8    | 1    | 0    | 9     |
| 7       | 0         | 1         | 6    | 2    | 0    | 9     |
| 8       | 0         | 1         | 8    | 0    | 0    | 9     |
| 9       | 0         | 2         | 6    | 1    | 0    | 9     |
| 10      | 0         | 2         | 6    | 1    | 0    | 9     |
| AVERAGE | 0         | 1.1       | 7.2  | 0.7  | 0    | 9     |

| Feedback Average Out of 5 Scale | 3.05 |
|---------------------------------|------|