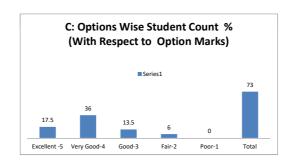

#### PART - B

#### **Questions and Options**

|         | Each Questio                                                                   | n Feedback Avera                  | ige out of 5 Scale               |                  |      |  |  |  |
|---------|--------------------------------------------------------------------------------|-----------------------------------|----------------------------------|------------------|------|--|--|--|
| Q.NO.1  | How do you rate the sequence of the Courses that you ha                        | ve studied are in sequence to v   | what you have studied in the pre | evious semester? | 4.05 |  |  |  |
| OPTIONS | Excellent Very Good                                                            | Good                              | Average                          | Poor             |      |  |  |  |
| Q.NO.2  | How do you rate the syllabus of the courses that you have                      | studied in relation to the com    | petencies expected out of the c  | ourse?           | 3.85 |  |  |  |
| OPTIONS | Excellent Very Good                                                            | Good                              | Average                          | Poor             | 3.03 |  |  |  |
| Q.NO.3  | How do you rate the relevance of the units in Syllabus relevant to the course? |                                   |                                  |                  |      |  |  |  |
| OPTIONS | Excellent Very Good                                                            | Good                              | Average                          | Poor             | 3.78 |  |  |  |
| Q.NO.4  | How do you rate the sequence of the units in the course?                       |                                   |                                  |                  |      |  |  |  |
| OPTIONS | Excellent Very Good                                                            | Good                              | Average                          | Poor             | 3.85 |  |  |  |
| Q.NO.5  | How do you rate the allocation of the credits to the cours                     | es?                               |                                  |                  | 3.75 |  |  |  |
| OPTIONS | Excellent Very Good                                                            | Good                              | Average                          | Poor             | 3.75 |  |  |  |
| Q.NO.6  | How do you rate the distribution of the contact hours am                       | ong the course components (L-     | T-P)?                            |                  | 3.78 |  |  |  |
| OPTIONS | Excellent Very Good                                                            | Good                              | Average                          | Poor             | 3.70 |  |  |  |
| Q.NO.7  | How do you rate the offering of the electives in terms of                      | their relevance to the specializa | ition streams?                   |                  | 3.65 |  |  |  |
| OPTIONS | Excellent Very Good                                                            | Good                              | Average                          | Poor             | 3.65 |  |  |  |
| Q.NO.8  | How do you rate the electives offered in relation to the To                    | echnological advancements?        | -                                |                  | 3.5  |  |  |  |
| OPTIONS | Excellent Very Good                                                            | Good                              | Average                          | Poor             | 3.5  |  |  |  |
| Q.No.9  | How do you rate the relevance of the Text Books and refe                       | rence books by their Internation  | anal recognition to the Courses? | 1                | 2.02 |  |  |  |
| OPTIONS | Excellent Very Good                                                            | Good                              | Average                          | Poor             | 3.83 |  |  |  |
| Q.NO.10 | Rate the Size of syllabus in terms of the load on the stude                    | nt                                |                                  |                  | 3.75 |  |  |  |
| OPTIONS | Excellent Very Good                                                            | Good                              | Average                          | Poor             | 3./5 |  |  |  |
| Q.NO.11 | Rate the courses in terms of extra learning or self learning                   | considering the design of the     | courses                          |                  | 3.48 |  |  |  |
| OPTIONS | Excellent Very Good                                                            | Good                              | Average                          | Poor             | 3.48 |  |  |  |
| Q.NO.12 | Rate the courses in terms of sequence of offering conside                      | ring whether the preceding co     | urses have been covered.         |                  | 3.78 |  |  |  |
| OPTIONS | Excellent Very Good                                                            | Good                              | Average                          | Poor             | 3.78 |  |  |  |
| Q.NO.13 | How do you Rate the loading of the courses in a semester                       | ?                                 | •                                |                  | 2.7  |  |  |  |
| OPTIONS | Excellent Very Good                                                            | Good                              | Average                          | Poor             | 3.7  |  |  |  |
| Q.NO.14 | How do you rate the evaluation scheme designed for each                        | n of the course?                  |                                  |                  | 2.52 |  |  |  |
| OPTIONS | Excellent Very Good                                                            | Good                              | Average                          | Poor             | 3.63 |  |  |  |
| Q.NO.15 | How do you rate the objectives stated for each of the cou                      | rse?                              |                                  |                  | 1 27 |  |  |  |
| OPTIONS | Excellent Very Good                                                            | Good                              | Average                          | Poor             | 3.7  |  |  |  |
| Q.NO.16 | How do you rate competencies expected out of the cours                         | e?                                |                                  |                  | 2.0  |  |  |  |
| OPTIONS | Excellent Very Good                                                            | Good                              | Average                          | Poor             | 3.8  |  |  |  |
| Q.NO.17 | elective, project etc.?                                                        |                                   |                                  | •                | 2.50 |  |  |  |
| OPTIONS | Excellent Very Good                                                            | Good                              | Average                          | Poor             | 3.68 |  |  |  |
| Q.NO.18 | How do you rate the percentage of courses having LAB co                        | mponents?                         |                                  |                  |      |  |  |  |
| OPTIONS | Excellent Very Good                                                            | Good                              | Average                          | Poor             | 3.68 |  |  |  |
| Q.NO.19 | How do you rate the domain used for designing the exper                        | iments for the LAB component      |                                  |                  | 1    |  |  |  |
| OPTIONS | Excellent Very Good                                                            | Good                              | Average                          | Poor             | 3.65 |  |  |  |
| Q.NO.20 | How do you rate the experiments in relation to the real li                     | fe Applications?                  | 0.                               |                  | 1    |  |  |  |
| OPTIONS | Excellent Very Good                                                            | Good                              | Average                          | Poor             | 3.65 |  |  |  |
| 2       | ,,                                                                             |                                   |                                  |                  |      |  |  |  |