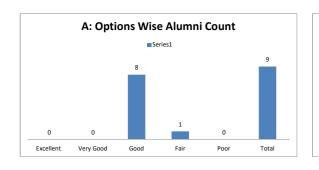

### PART - A

| Q.No.   | Excellent | Very Good | Good | Fair | Poor | Total |
|---------|-----------|-----------|------|------|------|-------|
| 1       | 0         | 2         | 7    | 0    | 0    | 9     |
| 2       | 0         | 2         | 6    | 1    | 0    | 9     |
| 3       | 0         | 0         | 9    | 0    | 0    | 9     |
| 4       | 0         | 0         | 8    | 1    | 0    | 9     |
| 5       | 0         | 1         | 8    | 0    | 0    | 9     |
| 6       | 0         | 0         | 8    | 1    | 0    | 9     |
| 7       | 0         | 1         | 6    | 2    | 0    | 9     |
| 8       | 0         | 1         | 8    | 0    | 0    | 9     |
| 9       | 0         | 2         | 6    | 1    | 0    | 9     |
| 10      | 0         | 2         | 6    | 1    | 0    | 9     |
| AVERAGE | 0         | 1.1       | 7.2  | 0.7  | 0    | 9     |