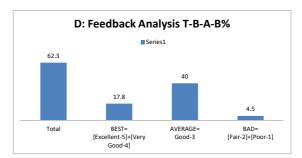

### PART - A

| Q.No.   | Excellent | Very Good | Good | Fair | Poor | Total |
|---------|-----------|-----------|------|------|------|-------|
| 1       | 0         | 2         | 7    | 0    | 0    | 9     |
| 2       | 0         | 2         | 6    | 1    | 0    | 9     |
| 3       | 0         | 0         | 9    | 0    | 0    | 9     |
| 4       | 0         | 0         | 8    | 1    | 0    | 9     |
| 5       | 0         | 1         | 8    | 0    | 0    | 9     |
| 6       | 0         | 0         | 8    | 1    | 0    | 9     |
| 7       | 0         | 1         | 6    | 2    | 0    | 9     |
| 8       | 0         | 1         | 8    | 0    | 0    | 9     |
| 9       | 0         | 2         | 6    | 1    | 0    | 9     |
| 10      | 0         | 2         | 6    | 1    | 0    | 9     |
| AVERAGE | 0         | 1.1       | 7.2  | 0.7  | 0    | 9     |

| Feedback Average Out of 5 Scale | 3.05 |
|---------------------------------|------|