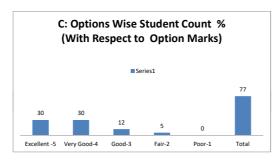

#### PART - A

| Q.No.   | E II 4    |           |      |      |      |       |
|---------|-----------|-----------|------|------|------|-------|
| Q.NO.   | Excellent | Very Good | Good | Fair | Poor | Total |
| 1       | 13        | 17        | 9    | 1    |      | 40    |
| 2       | 12        | 15        | 8    | 5    |      | 40    |
| 3       | 10        | 16        | 10   | 3    | 1    | 40    |
| 4       | 8         | 19        | 12   | 1    |      | 40    |
| 5       | 9         | 15        | 13   | 3    |      | 40    |
| 6       | 9         | 17        | 10   | 4    |      | 40    |
| 7       | 6         | 19        | 11   | 3    | 1    | 40    |
| 8       | 10        | 10        | 11   | 8    | 1    | 40    |
| 9       | 10        | 16        | 11   | 3    |      | 40    |
| 10      | 8         | 20        | 7    | 4    | 1    | 40    |
| 11      | 7         | 11        | 18   | 2    | 2    | 40    |
| 12      | 8         | 20        | 7    | 5    |      | 40    |
| 13      | 5         | 22        | 10   | 2    | 1    | 40    |
| 14      | 8         | 15        | 12   | 4    | 1    | 40    |
| 15      | 8         | 14        | 16   | 2    |      | 40    |
| 16      | 10        | 13        | 16   | 1    |      | 40    |
| 17      | 8         | 17        | 10   | 4    | 1    | 40    |
| 18      | 11        | 11        | 12   | 6    |      | 40    |
| 19      | 7         | 18        | 9    | 6    |      | 40    |
| 20      | 9         | 16        | 8    | 6    | 1    | 40    |
| AVERAGE | 8.8       | 16.05     | 11   | 3.65 | 1.12 | 40    |

| Q.NO.1  | How do you r | How do you rate the sequence of the Courses that you have studied are in sequence to what you have studied in the previous semester? |      |         |      |          |  |  |  |
|---------|--------------|--------------------------------------------------------------------------------------------------------------------------------------|------|---------|------|----------|--|--|--|
| OPTIONS | Α            | В                                                                                                                                    | С    | D       | E    | Students |  |  |  |
| OPTIONS | Excellent    | Very Good                                                                                                                            | Good | Average | Poor | Students |  |  |  |
| DECLUT  | 13           | 17                                                                                                                                   | 9    | 1       | 0    | 40       |  |  |  |
| RESULT  | Excellent    | Very Good                                                                                                                            | Good | Fair    | Poor | Total    |  |  |  |