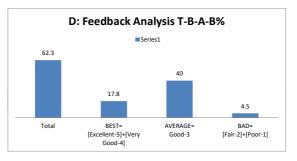

### PART - A

| Q.No.   | Excellent | Very Good | Good | Fair | Poor | Total |
|---------|-----------|-----------|------|------|------|-------|
| 1       | 0         | 2         | 7    | 0    | 0    | 9     |
| 2       | 0         | 2         | 6    | 1    | 0    | 9     |
| 3       | 0         | 0         | 9    | 0    | 0    | 9     |
| 4       | 0         | 0         | 8    | 1    | 0    | 9     |
| 5       | 0         | 1         | 8    | 0    | 0    | 9     |
| 6       | 0         | 0         | 8    | 1    | 0    | 9     |
| 7       | 0         | 1         | 6    | 2    | 0    | 9     |
| 8       | 0         | 1         | 8    | 0    | 0    | 9     |
| 9       | 0         | 2         | 6    | 1    | 0    | 9     |
| 10      | 0         | 2         | 6    | 1    | 0    | 9     |
| AVERAGE | 0         | 1.1       | 7.2  | 0.7  | 0    | 9     |

| Feedback Average Out of 5 Scale | 3.05 |
|---------------------------------|------|