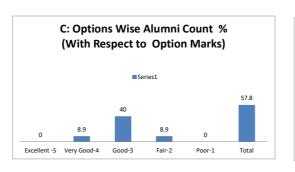

### PART - A

| Q.No.   | Excellent | Very Good | Good | Fair | Poor | Total |
|---------|-----------|-----------|------|------|------|-------|
| 1       | 0         | 2         | 7    | 0    | 0    | 9     |
| 2       | 0         | 2         | 6    | 1    | 0    | 9     |
| 3       | 0         | 0         | 9    | 0    | 0    | 9     |
| 4       | 0         | 0         | 8    | 1    | 0    | 9     |
| 5       | 0         | 1         | 8    | 0    | 0    | 9     |
| 6       | 0         | 0         | 8    | 1    | 0    | 9     |
| 7       | 0         | 1         | 6    | 2    | 0    | 9     |
| 8       | 0         | 1         | 8    | 0    | 0    | 9     |
| 9       | 0         | 2         | 6    | 1    | 0    | 9     |
| 10      | 0         | 2         | 6    | 1    | 0    | 9     |
| AVERAGE | 0         | 1.1       | 7.2  | 0.7  | 0    | 9     |

| Feedback Average Out of 5 Scale | 3.05 |
|---------------------------------|------|