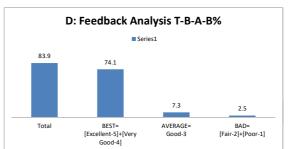

|       | D: Feedback An | alysis T-B-A | -B%  |
|-------|----------------|--------------|------|
|       | ■ Se           | ries1        |      |
| 75    |                |              |      |
|       | 60             |              |      |
|       |                |              |      |
|       |                |              |      |
|       |                | 10.5         | 4.5  |
| Total | BEST=          | AVERAGE=     | BAD= |