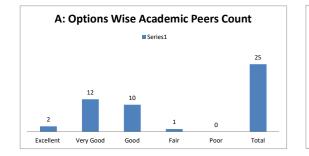

| С    | D       | E    | Academic |  |  |  |  |  |
|  | OFTIONS | Excellent          | Very Good                                                                                                                                             | Good | Average | Poor | Peers    |  |  |  |  |  |
|  | RESULT  | 2                  | 12                                                                                                                                                    | 10   | 1       | 0    | 25       |  |  |  |  |  |
|  |         | Excellent          | Very Good                                                                                                                                             | Good | Fair    | Poor | Total    |  |  |  |  |  |









| Q.NO.19 |           | How do you rate the percentage of courses having LAB components? |      |         |      |          |  |  |  |  |  |  |
|---------|-----------|------------------------------------------------------------------|------|---------|------|----------|--|--|--|--|--|--|
| OPTIONS | A         | В                                                                | С    | D       | E    | Academic |  |  |  |  |  |  |
|         | Excellent | Very Good                                                        | Good | Average | Poor | Peers    |  |  |  |  |  |  |
| RESULT  | 5         | 7                                                                | 11   | 2       | 0    | 25       |  |  |  |  |  |  |
| KESULI  | Excellent | Very Good