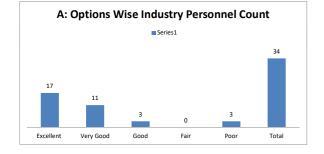

| fering of the electives in relatio | n to the Technological adv | ancements? |            |
|---------|-----------|------------------------|------------------------------------|----------------------------|------------|------------|
| OPTIONS | A         | В                      | С                                  | D                          | E          | Industry   |
| OFTIONS | Excellent | Very Good              | Good                               | Average                    | Poor       | Personnels |
| RESULT  | 17        | 11                     | 3                                  | 0                          | 3          | 34         |
| NESOLI  | Excellent | Very Good              | Good                               | Fair                       | Poor       | Total      |









| Q.NO.8  |           | How do you rate the courses | which are skills related suiting | to the Industry included in | nto the programs? |            |
|---------|-----------|-----------------------------|----------------------------------|-----------------------------|-------------------|------------|
| OPTIONS | A         | В                           | С                                | D                           | E                 | Industry   |
| OFTIONS | Excellent | Very Good                   | Good                             | Average                     | Poor              | Personnels |
| RESULT  | 15        | 14                          | 4                                | 0                           | 1                 | 34         |
| KESULI  | Excellent | Very Goo