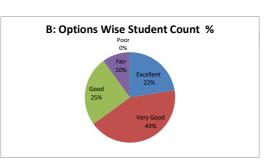

| Q.NO.1  | How do you r | How do you rate the sequence of the Courses that you have studied are in sequence to what you have studied in the previous semester? |      |         |      |          |  |  |  |
|---------|--------------|--------------------------------------------------------------------------------------------------------------------------------------|------|---------|------|----------|--|--|--|
| OPTIONS | Α            | В                                                                                                                                    | С    | D       | E    | Students |  |  |  |
| OPTIONS | Excellent    | Very Good                                                                                                                            | Good | Average | Poor | Students |  |  |  |
| DECLUT  | 13           | 17                                                                                                                                   | 9    | 1       | 0    | 40       |  |  |  |
| RESULT  | Excellent    | Very Good                                                                                                                            | Good | Fair    | Poor | Total    |  |  |  |