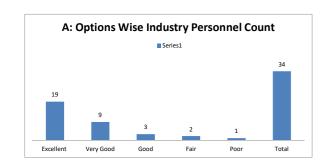

nt | Very Good  | Good                           | Fair                       | Poor | Total      |









| Q.NO.4  |           | How       | do you rate the sequence of the | units in the syllabus? |      |            |
|---------|-----------|-----------|---------------------------------|------------------------|------|------------|
| OPTIONS | Α         | В         | С                               | D                      | E    | Industry   |
| OFTIONS | Excellent | Very Good | Good                            | Average                | Poor | Personnels |
| RESULT  | 19        | 9         | 3                               | 2                      | 1    | 34         |
| KESULI  | Excellent | Very Good | Good                            | Fair                   | Poor | Total      |









| Q.NO.5  |           | How do    | you rate the relevance of the | topics to the Industry? |      |            |
|---------|-----------|-----------|-------------------------------|-------------------------|------|------------|
| OPTIONS | A         | В         | С                             | D                       | E    | Industry   |
| OFTIONS | Excellent | Very Good | Good                          | Average                 | Poor | Personnels |
| RESULT  | 16        | 11        | 3                             | 3                       | 1    | 34         |
| NESULI  | Excellent | Very Good | Good                          | Fair                    | Poor | Total      |









| Q.NO.6  |           | Rate the  | offering of the in relation to the | e specialization streams?