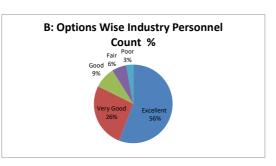

| Very Good  | Good                           | Fair                       | Poor | Total      |









| Q.NO.4  |           | How       | do you rate the sequence of the | units in the syllabus? |      |            |
|---------|-----------|-----------|---------------------------------|------------------------|------|------------|
| OPTIONS | Α         | В         | С                               | D                      | E    | Industry   |
| OFTIONS | Excellent | Very Good | Good                            | Average                | Poor | Personnels |
| RESULT  | 19        | 9         | 3                               | 2                      | 1    | 34         |
| KESULI  | Excellent | Very Good | Good                            | Fair                   | Poor | Total      |









| Q.NO.5  |           | How do    | you rate the relevance of the | topics to the Industry? |      |            |
|---------|-----------|-----------|-------------------------------|-------------------------|------|------------|
| OPTIONS | A         | В         | С                             | D                       | E    | Industry   |
| OFTIONS | Excellent | Very Good | Good                          | Average                 | Poor | Personnels |
| RESULT  | 16        | 11        | 3                             | 3                       | 1    | 34         |
| NESULI  | Excellent | Very Good | Good                          | Fair                    | Poor | Total      |









| Q.NO.6  |           | Rate the  | offering of the in relation to the | e specialization streams? |