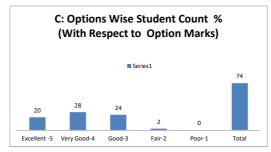

#### PART - A

| Q.No.   | E II 4    |           |      |      |      |       |
|---------|-----------|-----------|------|------|------|-------|
| Q.NO.   | Excellent | Very Good | Good | Fair | Poor | Total |
| 1       | 13        | 17        | 9    | 1    |      | 40    |
| 2       | 12        | 15        | 8    | 5    |      | 40    |
| 3       | 10        | 16        | 10   | 3    | 1    | 40    |
| 4       | 8         | 19        | 12   | 1    |      | 40    |
| 5       | 9         | 15        | 13   | 3    |      | 40    |
| 6       | 9         | 17        | 10   | 4    |      | 40    |
| 7       | 6         | 19        | 11   | 3    | 1    | 40    |
| 8       | 10        | 10        | 11   | 8    | 1    | 40    |
| 9       | 10        | 16        | 11   | 3    |      | 40    |
| 10      | 8         | 20        | 7    | 4    | 1    | 40    |
| 11      | 7         | 11        | 18   | 2    | 2    | 40    |
| 12      | 8         | 20        | 7    | 5    |      | 40    |
| 13      | 5         | 22        | 10   | 2    | 1    | 40    |
| 14      | 8         | 15        | 12   | 4    | 1    | 40    |
| 15      | 8         | 14        | 16   | 2    |      | 40    |
| 16      | 10        | 13        | 16   | 1    |      | 40    |
| 17      | 8         | 17        | 10   | 4    | 1    | 40    |
| 18      | 11        | 11        | 12   | 6    |      | 40    |
| 19      | 7         | 18        | 9    | 6    |      | 40    |
| 20      | 9         | 16        | 8    | 6    | 1    | 40    |
| AVERAGE | 8.8       | 16.05     | 11   | 3.65 | 1.12 | 40    |