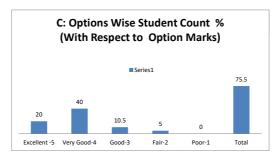

### PART - A

| Q.No.   | Excellent | Very Good | Good | Fair | Poor | Total |
|---------|-----------|-----------|------|------|------|-------|
| 1       | 0         | 2         | 7    | 0    | 0    | 9     |
| 2       | 0         | 2         | 6    | 1    | 0    | 9     |
| 3       | 0         | 0         | 9    | 0    | 0    | 9     |
| 4       | 0         | 0         | 8    | 1    | 0    | 9     |
| 5       | 0         | 1         | 8    | 0    | 0    | 9     |
| 6       | 0         | 0         | 8    | 1    | 0    | 9     |
| 7       | 0         | 1         | 6    | 2    | 0    | 9     |
| 8       | 0         | 1         | 8    | 0    | 0    | 9     |
| 9       | 0         | 2         | 6    | 1    | 0    | 9     |
| 10      | 0         | 2         | 6    | 1    | 0    | 9     |
| AVERAGE | 0         | 1.1       | 7.2  | 0.7  | 0    | 9     |