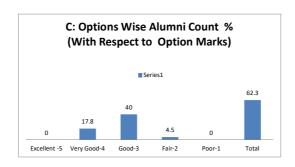

### PART - A

| Q.No.   | Excellent | Very Good | Good | Fair | Poor | Total |
|---------|-----------|-----------|------|------|------|-------|
| 1       | 0         | 2         | 7    | 0    | 0    | 9     |
| 2       | 0         | 2         | 6    | 1    | 0    | 9     |
| 3       | 0         | 0         | 9    | 0    | 0    | 9     |
| 4       | 0         | 0         | 8    | 1    | 0    | 9     |
| 5       | 0         | 1         | 8    | 0    | 0    | 9     |
| 6       | 0         | 0         | 8    | 1    | 0    | 9     |
| 7       | 0         | 1         | 6    | 2    | 0    | 9     |
| 8       | 0         | 1         | 8    | 0    | 0    | 9     |
| 9       | 0         | 2         | 6    | 1    | 0    | 9     |
| 10      | 0         | 2         | 6    | 1    | 0    | 9     |
| AVERAGE | 0         | 1.1       | 7.2  | 0.7  | 0    | 9     |

| Feedback Average Out of 5 Scale | 3.05 |
|---------------------------------|------|