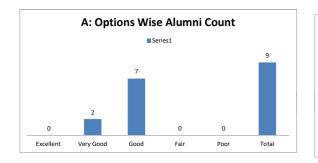

### PART - A

| Q.No.   | Excellent | Very Good | Good | Fair | Poor | Total |
|---------|-----------|-----------|------|------|------|-------|
| 1       | 0         | 2         | 7    | 0    | 0    | 9     |
| 2       | 0         | 2         | 6    | 1    | 0    | 9     |
| 3       | 0         | 0         | 9    | 0    | 0    | 9     |
| 4       | 0         | 0         | 8    | 1    | 0    | 9     |
| 5       | 0         | 1         | 8    | 0    | 0    | 9     |
| 6       | 0         | 0         | 8    | 1    | 0    | 9     |
| 7       | 0         | 1         | 6    | 2    | 0    | 9     |
| 8       | 0         | 1         | 8    | 0    | 0    | 9     |
| 9       | 0         | 2         | 6    | 1    | 0    | 9     |
| 10      | 0         | 2         | 6    | 1    | 0    | 9     |
| AVERAGE | 0         | 1.1       | 7.2  | 0.7  | 0    | 9     |