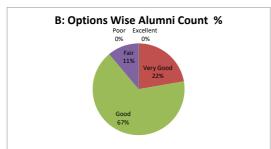

### PART - A

| Q.No.   | Excellent | Very Good | Good | Fair | Poor | Total |
|---------|-----------|-----------|------|------|------|-------|
| 1       | 0         | 2         | 7    | 0    | 0    | 9     |
| 2       | 0         | 2         | 6    | 1    | 0    | 9     |
| 3       | 0         | 0         | 9    | 0    | 0    | 9     |
| 4       | 0         | 0         | 8    | 1    | 0    | 9     |
| 5       | 0         | 1         | 8    | 0    | 0    | 9     |
| 6       | 0         | 0         | 8    | 1    | 0    | 9     |
| 7       | 0         | 1         | 6    | 2    | 0    | 9     |
| 8       | 0         | 1         | 8    | 0    | 0    | 9     |
| 9       | 0         | 2         | 6    | 1    | 0    | 9     |
| 10      | 0         | 2         | 6    | 1    | 0    | 9     |
| AVERAGE | 0         | 1.1       | 7.2  | 0.7  | 0    | 9     |