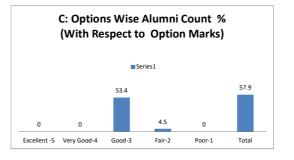

### PART - A

| Q.No.   | Excellent | Very Good | Good | Fair | Poor | Total |
|---------|-----------|-----------|------|------|------|-------|
| 1       | 0         | 2         | 7    | 0    | 0    | 9     |
| 2       | 0         | 2         | 6    | 1    | 0    | 9     |
| 3       | 0         | 0         | 9    | 0    | 0    | 9     |
| 4       | 0         | 0         | 8    | 1    | 0    | 9     |
| 5       | 0         | 1         | 8    | 0    | 0    | 9     |
| 6       | 0         | 0         | 8    | 1    | 0    | 9     |
| 7       | 0         | 1         | 6    | 2    | 0    | 9     |
| 8       | 0         | 1         | 8    | 0    | 0    | 9     |
| 9       | 0         | 2         | 6    | 1    | 0    | 9     |
| 10      | 0         | 2         | 6    | 1    | 0    | 9     |
| AVERAGE | 0         | 1.1       | 7.2  | 0.7  | 0    | 9     |

| Feedback Average Out of 5 Scale | 3.05 |
|---------------------------------|------|