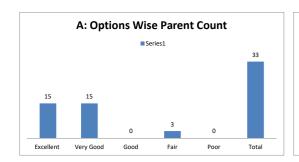

| Very Good | Good | Average | Poor | Parents |  |  |  |
| RESULT  | 14                                                                        | 12        | 4    | 3       | 0    | 33      |  |  |  |
| KESOLI  | Excellent                                                                 | Very Good | Good | Fair    | Poor | Total   |  |  |  |









| Q.NO.10 |           | LEF?      |      |         |      |         |  |
|---------|-----------|-----------|------|---------|------|---------|--|
| OPTIONS | Α         | В         | С    | D       | E    | Parents |  |
| OFTIONS | Excellent | Very Good | Good | Average | Poor | raients |  |
| RESULT  | 15        | 15        | 0    | 3       | 0    | 33      |  |
| KESULI  | Excellent | Very Good | Good | Fair    | Poor | Total   |  |









#### Parent Feedback on Curriculum Analysis Overall Analysis













| est Positive Res | ponse Feedback Questions             |