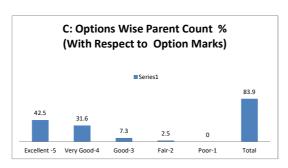

|       | D: Feedback An | alysis T-B-A | -B%  |
|-------|----------------|--------------|------|
|       | ■ Se           | ries1        |      |
| 75    |                |              |      |
|       | 60             |              |      |
|       |                |              |      |
|       |                |              |      |
|       |                | 10.5         | 4.5  |
| Total | BEST=          | AVERAGE=     | BAD= |