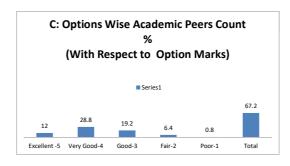

| В                                                                                                                                    | С    | D       | E    | Academic |  |  |
|         | Excellent    | Very Good                                                                                                                            | Good | Average | Poor | Peers    |  |  |
| DECLUT  | 3            | 9                                                                                                                                    | 8    | 4       | 1    | 25       |  |  |
| RESULT  | Evcellent    | Veny Good                                                                                                                            | Good | Fair    | Poor | Total    |  |  |









| Q.NO.11 |           | Rate the Size of syllabus in terms of the load on the student |      |         |      |          |  |  |
|---------|-----------|---------------------------------------------------------------|------|---------|------|----------|--|--|
| OPTIONS | A         | В                                                             | С    | D       | E    | Academic |  |  |
|         | Excellent | Very Good                                                     | Good | Average | Poor | Peers    |  |  |
| RESULT  | 7         | 4                                                             | 9    | 4       | 1    | 25       |  |  |
| KESULI  | Excellent | Very Good                                                     | Good | Fair    | Poor | Total    |  |  |









| Q.NO.12 |