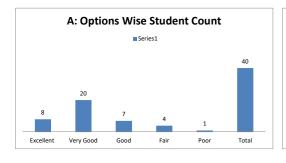

#### PART - A

| Q.No.   | E II 4    |           |      |      |      |       |
|---------|-----------|-----------|------|------|------|-------|
| Q.NO.   | Excellent | Very Good | Good | Fair | Poor | Total |
| 1       | 13        | 17        | 9    | 1    |      | 40    |
| 2       | 12        | 15        | 8    | 5    |      | 40    |
| 3       | 10        | 16        | 10   | 3    | 1    | 40    |
| 4       | 8         | 19        | 12   | 1    |      | 40    |
| 5       | 9         | 15        | 13   | 3    |      | 40    |
| 6       | 9         | 17        | 10   | 4    |      | 40    |
| 7       | 6         | 19        | 11   | 3    | 1    | 40    |
| 8       | 10        | 10        | 11   | 8    | 1    | 40    |
| 9       | 10        | 16        | 11   | 3    |      | 40    |
| 10      | 8         | 20        | 7    | 4    | 1    | 40    |
| 11      | 7         | 11        | 18   | 2    | 2    | 40    |
| 12      | 8         | 20        | 7    | 5    |      | 40    |
| 13      | 5         | 22        | 10   | 2    | 1    | 40    |
| 14      | 8         | 15        | 12   | 4    | 1    | 40    |
| 15      | 8         | 14        | 16   | 2    |      | 40    |
| 16      | 10        | 13        | 16   | 1    |      | 40    |
| 17      | 8         | 17        | 10   | 4    | 1    | 40    |
| 18      | 11        | 11        | 12   | 6    |      | 40    |
| 19      | 7         | 18        | 9    | 6    |      | 40    |
| 20      | 9         | 16        | 8    | 6    | 1    | 40    |
| AVERAGE | 8.8       | 16.05     | 11   | 3.65 | 1.12 | 40    |