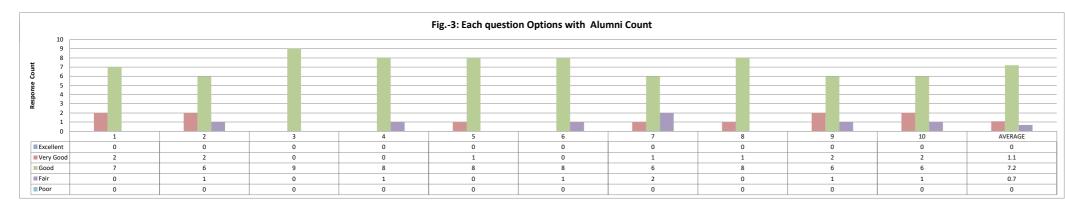

### PART - A

| Q.No.   | Excellent | Very Good | Good | Fair | Poor | Total |
|---------|-----------|-----------|------|------|------|-------|
| 1       | 0         | 2         | 7    | 0    | 0    | 9     |
| 2       | 0         | 2         | 6    | 1    | 0    | 9     |
| 3       | 0         | 0         | 9    | 0    | 0    | 9     |
| 4       | 0         | 0         | 8    | 1    | 0    | 9     |
| 5       | 0         | 1         | 8    | 0    | 0    | 9     |
| 6       | 0         | 0         | 8    | 1    | 0    | 9     |
| 7       | 0         | 1         | 6    | 2    | 0    | 9     |
| 8       | 0         | 1         | 8    | 0    | 0    | 9     |
| 9       | 0         | 2         | 6    | 1    | 0    | 9     |
| 10      | 0         | 2         | 6    | 1    | 0    | 9     |
| AVERAGE | 0         | 1.1       | 7.2  | 0.7  | 0    | 9     |