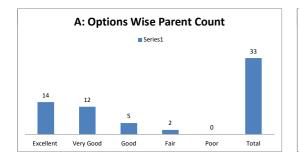

-----------------------------------|------|---------|------|---------|--|--|--|--|
| OPTIONS | Α         | В                                                                                                          | С    | D       | E    | Danasta |  |  |  |  |
| OFTIONS | Excellent | Very Good                                                                                                  | Good | Average | Poor | Parents |  |  |  |  |
| RESULT  | 14        | 12                                                                                                         | 5    | 2       | 0    | 33      |  |  |  |  |
| KESULI  | Excellent | Very Good                                                                                                  | Good | Fair    | Poor | Total   |  |  |  |  |









| Q.NO.7  |           | How do you rate the programs based on the comfort of your ward in coping with the workload? |      |         |      |         |  |  |  |  |
|---------|-----------|---------------------------------------------------------------------------------------------|------|---------|------|---------|--|--|--|--|
| OPTIONS | Α         | В                                                                                           | С    | D       | E    | Parents |  |  |  |  |
| OFTIONS | Excellent | Very Good                                                                                   | Good | Average | Poor |         |  |  |  |  |
| RESULT  | 11        | 14                                                                                          | 8    | 0       | 0