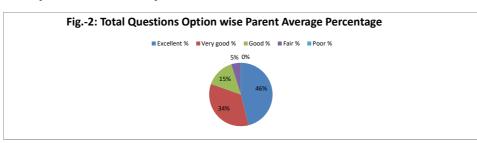

LT  | 14                                                                        | 12        | 4    | 3       | 0    | 33      |  |  |  |
| KESOLI  | Excellent                                                                 | Very Good | Good | Fair    | Poor | Total   |  |  |  |









| Q.NO.10 |           | LEF?      |      |         |      |         |  |
|---------|-----------|-----------|------|---------|------|---------|--|
| OPTIONS | Α         | В         | С    | D       | E    | Parents |  |
| OFTIONS | Excellent | Very Good | Good | Average | Poor | raients |  |
| RESULT  | 15        | 15        | 0    | 3       | 0    | 33      |  |
| KESULI  | Excellent | Very Good | Good | Fair    | Poor | Total   |  |









#### Parent Feedback on Curriculum Analysis Overall Analysis













| est Positive Res | ponse Feedback Questions             |