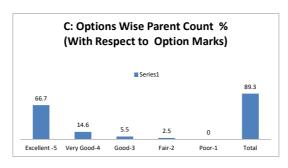

|-------------------------------|----------------|
|  | OPTIONS | A                       | В                             | С                                | D                          | E                             | Darrata        |
|  | OFTIONS | Excellent               | Very Good                     | Good                             | Average                    | Poor                          | Parents        |
|  | RESULT  | 22                      | 6                             | 3                                | 2                          | 0                             | 33             |
|  | KESULI  | Excellent               | Very Good                     | Good                             | Fair                       | Poor                          | Total          |









| Q.NO.5  |           | How do you rate ambience of the KLEF for effective delivery of the academic programs? |      |         |      |         |  |  |  |  |  |
|---------|-----------|---------------------------------------------------------------------------------------|------|---------|------|---------|--|--|--|--|--|
| OPTIONS | Α         | В                                                                                     | С    | D       | E    | Darrata |  |  |  |  |  |
| OFTIONS | Excellent | Very Good                                                                             | Good | Average | Poor | Parents |  |  |  |  |  |
| RESULT  | 14        | 13                                                                                    | 4    | 2       | 0    | 33      |  |  |