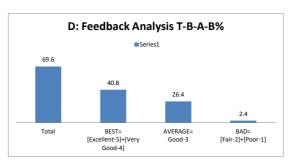

|      |          |  |  |
|---------|-----------|--------------------------------------------------------------------------------------|------|---------|------|----------|--|--|
| OPTIONS | Α         | В                                                                                    | С    | D       | E    | Academic |  |  |
|         | Excellent | Very Good                                                                            | Good | Average | Poor | Peers    |  |  |
| RESULT  | 3         | 9                                                                                    | 11   | 1       | 1    | 25       |  |  |
|         | Excellent | Very Good                                                                            | Good | Fair    | Poor | Total    |  |  |









| Q.No.9  | How       | How do you rate the relevance of the Text Books and reference books by their International recognition to the Courses? |      |         |      |          |  |  |
|---------|-----------|------------------------------------------------------------------------------------------------------------------------|------|---------|------|----------|--|--|
| OPTIONS | A         | В                                                                                                                      | С    | D       | E    | Academic |  |  |
| OFTIONS | Excellent | Very Good                                                                                                              | Good | Average | Poor | Peers    |  |  |
| DECLUT  | 2         | 12