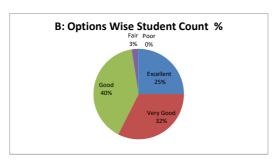

#### PART - A

| Q.No.   | E II 4    |           |      |      |      |       |
|---------|-----------|-----------|------|------|------|-------|
| Q.NO.   | Excellent | Very Good | Good | Fair | Poor | Total |
| 1       | 13        | 17        | 9    | 1    |      | 40    |
| 2       | 12        | 15        | 8    | 5    |      | 40    |
| 3       | 10        | 16        | 10   | 3    | 1    | 40    |
| 4       | 8         | 19        | 12   | 1    |      | 40    |
| 5       | 9         | 15        | 13   | 3    |      | 40    |
| 6       | 9         | 17        | 10   | 4    |      | 40    |
| 7       | 6         | 19        | 11   | 3    | 1    | 40    |
| 8       | 10        | 10        | 11   | 8    | 1    | 40    |
| 9       | 10        | 16        | 11   | 3    |      | 40    |
| 10      | 8         | 20        | 7    | 4    | 1    | 40    |
| 11      | 7         | 11        | 18   | 2    | 2    | 40    |
| 12      | 8         | 20        | 7    | 5    |      | 40    |
| 13      | 5         | 22        | 10   | 2    | 1    | 40    |
| 14      | 8         | 15        | 12   | 4    | 1    | 40    |
| 15      | 8         | 14        | 16   | 2    |      | 40    |
| 16      | 10        | 13        | 16   | 1    |      | 40    |
| 17      | 8         | 17        | 10   | 4    | 1    | 40    |
| 18      | 11        | 11        | 12   | 6    |      | 40    |
| 19      | 7         | 18        | 9    | 6    |      | 40    |
| 20      | 9         | 16        | 8    | 6    | 1    | 40    |
| AVERAGE | 8.8       | 16.05     | 11   | 3.65 | 1.12 | 40    |