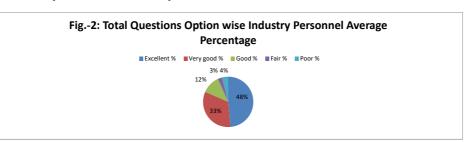

plication? |            |
|---------|-----------|---------------------|---------------------------------|------------------------------|------------|------------|
| OPTIONS | Α         | В                   | С                               | D                            | E          | Industry   |
| OFTIONS | Excellent | Very Good           | Good                            | Average                      | Poor       | Personnels |
| RESULT  | 13        | 14                  | 6                               | 0                            | 1          | 34         |
| KESULI  | Excellent | Very Good           | Good                            | Fair                         | Poor       | Total      |









#### **Industry Personnel Feedback on Curriculum Analysis Overall Analysis**













| SI.No.                        | Q.No.                              |