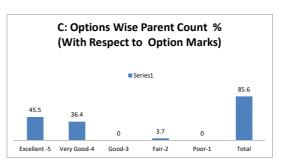

| Very Good | Good | Average | Poor | Parents |  |  |  |
| RESULT  | 14                                                                        | 12        | 4    | 3       | 0    | 33      |  |  |  |
| KESOLI  | Excellent                                                                 | Very Good | Good | Fair    | Poor | Total   |  |  |  |









| Q.NO.10 |           | LEF?      |      |         |      |         |  |
|---------|-----------|-----------|------|---------|------|---------|--|
| OPTIONS | Α         | В         | С    | D       | E    | Parents |  |
| OFTIONS | Excellent | Very Good | Good | Average | Poor | raients |  |
| RESULT  | 15        | 15        | 0    | 3       | 0    | 33      |  |
| KESULI  | Excellent | Very Good | Good | Fair    | Poor | Total   |  |









#### Parent Feedback on Curriculum Analysis Overall Analysis













| est Positive Res | ponse Feedback Questions             |