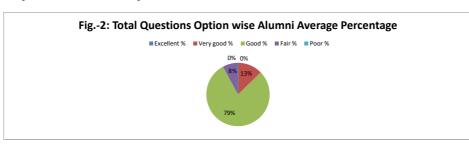

### PART - A

| Q.No.   | Excellent | Very Good | Good | Fair | Poor | Total |
|---------|-----------|-----------|------|------|------|-------|
| 1       | 0         | 2         | 7    | 0    | 0    | 9     |
| 2       | 0         | 2         | 6    | 1    | 0    | 9     |
| 3       | 0         | 0         | 9    | 0    | 0    | 9     |
| 4       | 0         | 0         | 8    | 1    | 0    | 9     |
| 5       | 0         | 1         | 8    | 0    | 0    | 9     |
| 6       | 0         | 0         | 8    | 1    | 0    | 9     |
| 7       | 0         | 1         | 6    | 2    | 0    | 9     |
| 8       | 0         | 1         | 8    | 0    | 0    | 9     |
| 9       | 0         | 2         | 6    | 1    | 0    | 9     |
| 10      | 0         | 2         | 6    | 1    | 0    | 9     |
| AVERAGE | 0         | 1.1       | 7.2  | 0.7  | 0    | 9     |