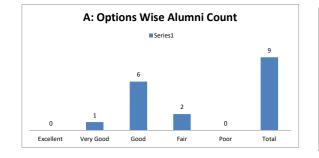

### PART - A

| Q.No.   | Excellent | Very Good | Good | Fair | Poor | Total |
|---------|-----------|-----------|------|------|------|-------|
| 1       | 0         | 2         | 7    | 0    | 0    | 9     |
| 2       | 0         | 2         | 6    | 1    | 0    | 9     |
| 3       | 0         | 0         | 9    | 0    | 0    | 9     |
| 4       | 0         | 0         | 8    | 1    | 0    | 9     |
| 5       | 0         | 1         | 8    | 0    | 0    | 9     |
| 6       | 0         | 0         | 8    | 1    | 0    | 9     |
| 7       | 0         | 1         | 6    | 2    | 0    | 9     |
| 8       | 0         | 1         | 8    | 0    | 0    | 9     |
| 9       | 0         | 2         | 6    | 1    | 0    | 9     |
| 10      | 0         | 2         | 6    | 1    | 0    | 9     |
| AVERAGE | 0         | 1.1       | 7.2  | 0.7  | 0    | 9     |