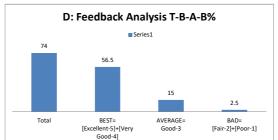

|       | D: Feedback An | alysis T-B-A | -B%  |
|-------|----------------|--------------|------|
|       | ■ Se           | ries1        |      |
| 75    |                |              |      |
|       | 60             |              |      |
|       |                |              |      |
|       |                |              |      |
|       |                | 10.5         | 4.5  |
| Total | BEST=          | AVERAGE=     | BAD= |