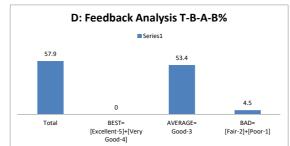

|       | D: Feedback An | alysis T-B-A | -B%  |
|-------|----------------|--------------|------|
|       | ■ Se           | ries1        |      |
| 75    |                |              |      |
|       | 60             |              |      |
|       |                |              |      |
|       |                |              |      |
|       |                | 10.5         | 4.5  |
| Total | BEST=          | AVERAGE=     | BAD= |