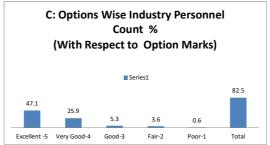

xcellent | Very Good | Good                            | Fair                   | Poor | Total      |









| Q.NO.5  |           | How do    | you rate the relevance of the | topics to the Industry? |      |            |
|---------|-----------|-----------|-------------------------------|-------------------------|------|------------|
| OPTIONS | A         | В         | С                             | D                       | E    | Industry   |
| OFTIONS | Excellent | Very Good | Good                          | Average                 | Poor | Personnels |
| RESULT  | 16        | 11        | 3                             | 3                       | 1    | 34         |
| NESULI  | Excellent | Very Good | Good                          | Fair                    | Poor | Total      |









| Q.NO.6  |           | Rate the  | offering of the in relation to the | e specialization streams? |      |            |
|---------|-----------|-----------|------------------------------------|---------------------------|------|------------|
| OPTIONS | Α         | В         | С                                  | D                         | E    | Industry   |
| OFTIONS | Excellent | Very Good | Good                               | Average                   | Poor | Personnels |
| RESULT  | 18        | 11        | 4                                  | 0                         | 1    | 34         |
| KESULI  | Excellent | Very Good | Good                               | Fair                      | Poor | Total      |









| Q.NO.7  |           | How do you rate the of | fering of th