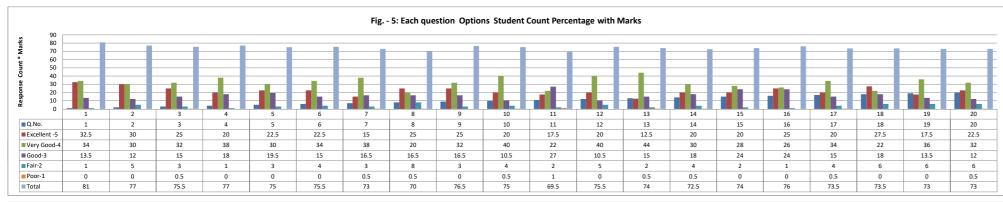

#### PART - A

| Q.No.   | E II 4    |           |      |      |      |       |
|---------|-----------|-----------|------|------|------|-------|
| Q.NO.   | Excellent | Very Good | Good | Fair | Poor | Total |
| 1       | 13        | 17        | 9    | 1    |      | 40    |
| 2       | 12        | 15        | 8    | 5    |      | 40    |
| 3       | 10        | 16        | 10   | 3    | 1    | 40    |
| 4       | 8         | 19        | 12   | 1    |      | 40    |
| 5       | 9         | 15        | 13   | 3    |      | 40    |
| 6       | 9         | 17        | 10   | 4    |      | 40    |
| 7       | 6         | 19        | 11   | 3    | 1    | 40    |
| 8       | 10        | 10        | 11   | 8    | 1    | 40    |
| 9       | 10        | 16        | 11   | 3    |      | 40    |
| 10      | 8         | 20        | 7    | 4    | 1    | 40    |
| 11      | 7         | 11        | 18   | 2    | 2    | 40    |
| 12      | 8         | 20        | 7    | 5    |      | 40    |
| 13      | 5         | 22        | 10   | 2    | 1    | 40    |
| 14      | 8         | 15        | 12   | 4    | 1    | 40    |
| 15      | 8         | 14        | 16   | 2    |      | 40    |
| 16      | 10        | 13        | 16   | 1    |      | 40    |
| 17      | 8         | 17        | 10   | 4    | 1    | 40    |
| 18      | 11        | 11        | 12   | 6    |      | 40    |
| 19      | 7         | 18        | 9    | 6    |      | 40    |
| 20      | 9         | 16        | 8    | 6    | 1    | 40    |
| AVERAGE | 8.8       | 16.05     | 11   | 3.65 | 1.12 | 40    |