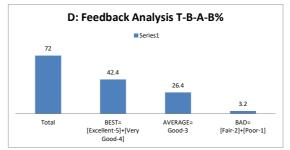

|       | D: Feedback An | alysis T-B-A | -B%  |
|-------|----------------|--------------|------|
|       | ■ Se           | ries1        |      |
| 75    |                |              |      |
|       | 60             |              |      |
|       |                |              |      |
|       |                |              |      |
|       |                | 10.5         | 4.5  |
| Total | BEST=          | AVERAGE=     | BAD= |