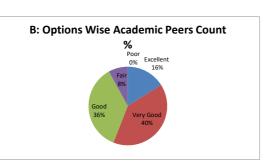

designed for each of the course? |           |      |         |      |          |  |  |  |
|---------|------------------------------------------------------------------------|-----------|------|---------|------|----------|--|--|--|
| OPTIONS | Α                                                                      | В         | С    | D       | E    | Academic |  |  |  |
| OPTIONS | Excellent                                                              | Very Good | Good | Average | Poor | Peers    |  |  |  |
| RESULT  | 4                                                                      | 10        | 9    | 2       | 0    | 25       |  |  |  |
| KESULI  | Excellent                                                              | Very Good | Good | Fair    | Poor | Total    |  |  |  |









|  | Q.NO.16 |           | How do you rate the objectives stated for each of the course? |      |         |      |          |  |  |  |  |  |
|--|---------|-----------|---------------------------------------------------------------|------|---------|------|----------|--|--|--|--|--|
|  | OPTIONS | A         | В                                                             | С    | D       | E    | Academic |  |  |  |  |  |
|  |         | Excellent | Very Good                                                     | Good | Average | Poor | Peers    |  |  |  |  |  |
|  | RESULT  | 5         | 14                                                            | 4    | 1       | 1    | 25       |  |  |  |  |  |
|  |         | Excellent | Very Good