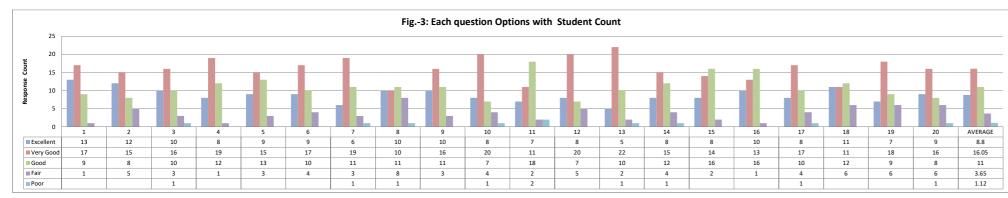

#### PART - A

| Q.No.   | E II 4    |           |      |      |      |       |
|---------|-----------|-----------|------|------|------|-------|
| Q.NO.   | Excellent | Very Good | Good | Fair | Poor | Total |
| 1       | 13        | 17        | 9    | 1    |      | 40    |
| 2       | 12        | 15        | 8    | 5    |      | 40    |
| 3       | 10        | 16        | 10   | 3    | 1    | 40    |
| 4       | 8         | 19        | 12   | 1    |      | 40    |
| 5       | 9         | 15        | 13   | 3    |      | 40    |
| 6       | 9         | 17        | 10   | 4    |      | 40    |
| 7       | 6         | 19        | 11   | 3    | 1    | 40    |
| 8       | 10        | 10        | 11   | 8    | 1    | 40    |
| 9       | 10        | 16        | 11   | 3    |      | 40    |
| 10      | 8         | 20        | 7    | 4    | 1    | 40    |
| 11      | 7         | 11        | 18   | 2    | 2    | 40    |
| 12      | 8         | 20        | 7    | 5    |      | 40    |
| 13      | 5         | 22        | 10   | 2    | 1    | 40    |
| 14      | 8         | 15        | 12   | 4    | 1    | 40    |
| 15      | 8         | 14        | 16   | 2    |      | 40    |
| 16      | 10        | 13        | 16   | 1    |      | 40    |
| 17      | 8         | 17        | 10   | 4    | 1    | 40    |
| 18      | 11        | 11        | 12   | 6    |      | 40    |
| 19      | 7         | 18        | 9    | 6    |      | 40    |
| 20      | 9         | 16        | 8    | 6    | 1    | 40    |
| AVERAGE | 8.8       | 16.05     | 11   | 3.65 | 1.12 | 40    |