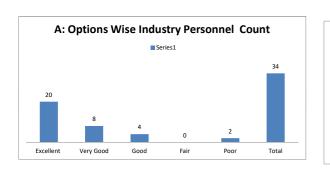

| Average                 | Poor                          | 4.23 |

| Q.NO.1  |           | How do you | rate relevance of the courses i | in relation to the program? | ?    |            |
|---------|-----------|------------|---------------------------------|-----------------------------|------|------------|
| OPTIONS | Α         | В          | С                               | D                           | E    | Industry   |
| OFTIONS | Excellent | Very Good  | Good                            | Average                     | Poor | Personnels |
| RESULT  | 20        | 8          | 4                               | 0                           | 2    | 34         |
| KESOLI  | Excellent | Very Good  | Good                            | Fair                        | Poor | Total      |









| Q.NO.2  |           | How do you rate the suffic | iency of the courses related to | industry that are included | in the program? |            |
|---------|-----------|----------------------------|---------------------------------|----------------------------|-----------------|------------|
| OPTIONS | Α         | В                          | С                               | D                          | E               | Industry   |
| OFTIONS | Excellent | Very Good                  | Good                            | Average                    | Poor            | Personnels |
| RESULT  | 17        | 12                         | 4                               | 1                          | 0               | 34         |
| KESULI  | Excellent | Very Good                  | Good