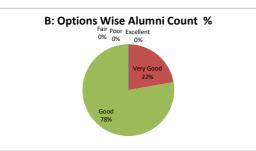

### PART - A

| Q.No.   | Excellent | Very Good | Good | Fair | Poor | Total |
|---------|-----------|-----------|------|------|------|-------|
| 1       | 0         | 2         | 7    | 0    | 0    | 9     |
| 2       | 0         | 2         | 6    | 1    | 0    | 9     |
| 3       | 0         | 0         | 9    | 0    | 0    | 9     |
| 4       | 0         | 0         | 8    | 1    | 0    | 9     |
| 5       | 0         | 1         | 8    | 0    | 0    | 9     |
| 6       | 0         | 0         | 8    | 1    | 0    | 9     |
| 7       | 0         | 1         | 6    | 2    | 0    | 9     |
| 8       | 0         | 1         | 8    | 0    | 0    | 9     |
| 9       | 0         | 2         | 6    | 1    | 0    | 9     |
| 10      | 0         | 2         | 6    | 1    | 0    | 9     |
| AVERAGE | 0         | 1.1       | 7.2  | 0.7  | 0    | 9     |

| Q.NO.1  |           | How do you rate relevance of the courses in relation to the program? |      |         |      |         |  |  |  |  |  |
|---------|-----------|----------------------------------------------------------------------|------|---------|------|---------|--|--|--|--|--|
| OPTIONS | A         | В                                                                    | С    | D       | E    | Alumini |  |  |  |  |  |
| OFTIONS | Excellent | Very Good                                                            | Good | Average | Poor | Alumini |  |  |  |  |  |
| RESULT  | 0         | 2                                                                    | 7    | 0       | 0    | 9       |  |  |  |  |  |
| KESULI  | Excellent | Very Good                                                            | Good | Fair    | Poor | Total   |  |  |  |  |  |