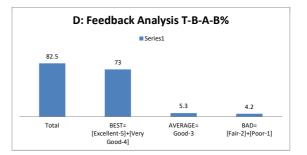

|       | D: Feedback An | alysis T-B-A | -B%  |
|-------|----------------|--------------|------|
|       | ■ Se           | ries1        |      |
| 75    |                |              |      |
|       | 60             |              |      |
|       |                |              |      |
|       |                |              |      |
|       |                | 10.5         | 4.5  |
| Total | BEST=          | AVERAGE=     | BAD= |