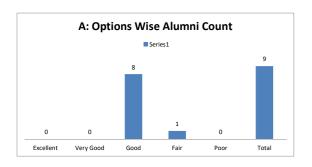

#### PART - A

| Q.No.   | E II 4    |           |      |      |      |       |
|---------|-----------|-----------|------|------|------|-------|
| Q.NO.   | Excellent | Very Good | Good | Fair | Poor | Total |
| 1       | 13        | 17        | 9    | 1    |      | 40    |
| 2       | 12        | 15        | 8    | 5    |      | 40    |
| 3       | 10        | 16        | 10   | 3    | 1    | 40    |
| 4       | 8         | 19        | 12   | 1    |      | 40    |
| 5       | 9         | 15        | 13   | 3    |      | 40    |
| 6       | 9         | 17        | 10   | 4    |      | 40    |
| 7       | 6         | 19        | 11   | 3    | 1    | 40    |
| 8       | 10        | 10        | 11   | 8    | 1    | 40    |
| 9       | 10        | 16        | 11   | 3    |      | 40    |
| 10      | 8         | 20        | 7    | 4    | 1    | 40    |
| 11      | 7         | 11        | 18   | 2    | 2    | 40    |
| 12      | 8         | 20        | 7    | 5    |      | 40    |
| 13      | 5         | 22        | 10   | 2    | 1    | 40    |
| 14      | 8         | 15        | 12   | 4    | 1    | 40    |
| 15      | 8         | 14        | 16   | 2    |      | 40    |
| 16      | 10        | 13        | 16   | 1    |      | 40    |
| 17      | 8         | 17        | 10   | 4    | 1    | 40    |
| 18      | 11        | 11        | 12   | 6    |      | 40    |
| 19      | 7         | 18        | 9    | 6    |      | 40    |
| 20      | 9         | 16        | 8    | 6    | 1    | 40    |
| AVERAGE | 8.8       | 16.05     | 11   | 3.65 | 1.12 | 40    |