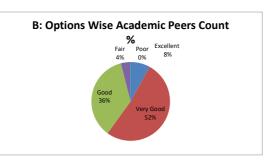

------------------------------------------------------------------|------|---------|------|----------|--|--|
| OPTIONS | Α         | В                                                                                                        | С    | D       | E    | Academic |  |  |
|         | Excellent | Very Good                                                                                                | Good | Average | Poor | Peers    |  |  |
| RESULT  | 2         | 13                                                                                                       | 9    | 1       | 0    | 25       |  |  |
|         | Excellent | Very Good                                                                                                | Good | Fair    | Poor | Total    |  |  |









| Q.NO.8  |           | How do you rate the electives offered in relation to the Technological advancements? |      |         |      |          |  |  |
|---------|-----------|--------------------------------------------------------------------------------------|------|---------|------|----------|--|--|
| OPTIONS | Α         | В                                                                                    | С    | D       | E    | Academic |  |  |
|         | Excellent | Very Good                                                                            | Good | Average | Poor | Peers    |  |  |
| RESULT  | 3         | 9                                                                                    | 11   | 1       | 1    | 25       |  |  |
|         | Excellent | Very Good