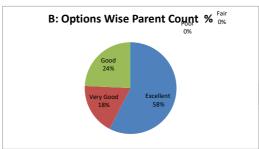

#### **Student Feedback on Curriculum Overall Analysis**

| SEND:                                  | (I.No.                         |                                                                                                                                            |                                                                                                                                                                                                                   |                             |                         |                    |                        |               |          |                    |         |          |     |
|----------------------------------------|--------------------------------|--------------------------------------------------------------------------------------------------------------------------------------------|-------------------------------------------------------------------------------------------------------------------------------------------------------------------------------------------------------------------|-----------------------------|-------------------------|--------------------|------------------------|---------------|----------|--------------------|---------|----------|-----|
| N_1                                    | 1                              | How do you rate the sequence of the Courses that you have studied are in sequence                                                          |                                                                                                                                                                                                                   | Questi                      | ion                     |                    |                        | _             |          |                    |         |          |     |
| N 2                                    | 2                              | How do you rate the syllabus of the courses that you have studied are in seq                                                               | uence to what you have studied in the previous semester?                                                                                                                                                          | 40.00                       | 1011                    |                    |                        |               |          |                    |         |          |     |
| N_3                                    | 4                              | How do you rate the sequence of the units in the course?                                                                                   | o the competencies expected out of the course?                                                                                                                                                                    |                             |                         |                    |                        | _             |          |                    |         |          |     |
| Vegative Respons                       | se Feedback Question           |                                                                                                                                            |                                                                                                                                                                                                                   |                             |                         |                    |                        |               |          |                    |         |          |     |
| 51.No.                                 | Q.No.                          |                                                                                                                                            |                                                                                                                                                                                                                   |                             |                         |                    |                        |               |          |                    |         |          |     |
| N 1                                    | 11                             | Rate the courses in terms of extra learning or self learning considering the desi                                                          |                                                                                                                                                                                                                   | Questi                      | ion                     |                    |                        |               |          |                    |         |          |     |
| N 2                                    | 8                              | How do you rate the electives offered in relation to the Technological advancer                                                            | gn of the courses                                                                                                                                                                                                 | quist                       | ion.                    |                    |                        |               |          |                    |         |          |     |
| N 3                                    | 14                             | Many de une electives differed in relation to the Technological advancer                                                                   | ments?                                                                                                                                                                                                            |                             |                         |                    |                        |               |          |                    |         |          |     |
| 79 31                                  |                                |                                                                                                                                            |                                                                                                                                                                                                                   |                             |                         |                    |                        |               |          |                    |         |          |     |
|                                        |                                | How do you rate the evaluation scheme designed for each of the course?                                                                     |                                                                                                                                                                                                                   |                             |                         |                    |                        |               |          |                    |         |          |     |
| Taken on Negati                        | we Response Feedback           |                                                                                                                                            |                                                                                                                                                                                                                   |                             |                         |                    |                        |               |          |                    |         |          |     |
|                                        |                                | « Questions                                                                                                                                | Interview .                                                                                                                                                                                                       |                             |                         |                    |                        |               |          |                    |         |          |     |
| Taken on Negati<br>SLNo.               | ove Response Feedback<br>Q.No. |                                                                                                                                            | Action Taken                                                                                                                                                                                                      | Feedback After Action Taken | Department              | Program            | Specialization         | DAC No.       | Pare No. | Date               | T ROOMS |          |     |
| Taken on Negati                        | we Response Feedback           | k Chrestions Analysis                                                                                                                      | Action Taken This point is brought to the notice of DAC members                                                                                                                                                   | Feedback After Action Taken | Department Architecture |                    |                        | DAC No.       | Page No. | Date               | BOS No. | Page No. | Det |
| Taken on Negati<br>SI.No.<br>N_1       | ove Response Feedback<br>Q.No. | Countries  Analysis  Faculty carr plan guest lectures and case study visit for self learning                                               | This point is brought to the notice of DAC members                                                                                                                                                                | Feedback After Action Taken |                         | Program<br>8. Arch | Specialization<br>none | DAC No.       | Page No. | Date<br>11.11.2023 | BOS No. | Page No. | Det |
| Taken on Negati<br>SLNo.               | ove Response Feedback<br>Q.No. | k Chrestions Analysis                                                                                                                      | This point is brought to the notice of DAC members  The DAC members approved the current electives courses. However, the course structure will be reorganized to start elective courses from                      | Feedback After Action Taken |                         | B. Arch            | none                   | 16            | Page No. | 11.11.2023         | BOS No. | Page No. | Dat |
| aken on Negati<br>Si.No.<br>N_1<br>N_2 | ove Response Feedback<br>Q.No. | Analysis  Faculty can plan guest lectures and case study work for self learning  The elective subjects are as per the COA guidelines given | This point is brought to the notice of DAC members.  The DAC members approved the current electries courses. However, the course structure will be reorganised to start electrie courses from serond year itself. | Feedback After Action Taken | Architecture            |                    |                        | DAC No.<br>16 | Page No. |                    | BOS No. | Page No. | Dec |
| aken on Negati<br>SI.No.<br>N_1        | Q. No.<br>11<br>8              | Countries  Analysis  Faculty carr plan guest lectures and case study visit for self learning                                               | This point is brought to the notice of DAC members  The DAC members approved the current electives courses. However, the course structure will be reorganized to start elective courses from                      | Feedback After Action Taken | Architecture            | B. Arch            | none                   | 16            | Page No. | 11.11.2023         | BOS No. | Page No. | Det |