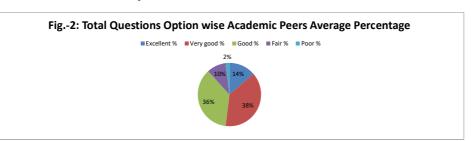

------------------------|------|---------|------|----------|--|--|--|--|--|
| OPTIONS | Α         | В                                                                                     | С    | D       | E    | Academic |  |  |  |  |  |
|         | Excellent | Very Good                                                                             | Good | Average | Poor | Peers    |  |  |  |  |  |
| RESULT  | 3         | 8                                                                                     | 13   | 1       | 0    | 25       |  |  |  |  |  |
|         | Excellent | Very Good                                                                             | Good | Fair    | Poor | Total    |  |  |  |  |  |









#### **Academic Peers Feedback on Curriculum Overall Analysis**













| ost Positive Res | ponse Feedback Questions                                                   |                                                                                                                                                                                                                                                                       |                                                                                                                                 |              | 7-2 3 23.50                 |                 | epocation e distribution |                |         |          |                    |          |          |      |
|------------------|----------------------------------------------------------------------------|-----------------------