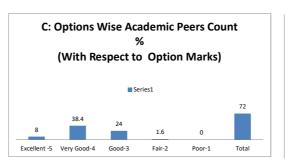

| С    | D       | E    | Academic |  |  |  |  |  |
|  | OFTIONS | Excellent          | Very Good                                                                                                                                             | Good | Average | Poor | Peers    |  |  |  |  |  |
|  | RESULT  | 2                  | 12                                                                                                                                                    | 10   | 1       | 0    | 25       |  |  |  |  |  |
|  |         | Excellent          | Very Good                                                                                                                                             | Good | Fair    | Poor | Total    |  |  |  |  |  |









| Q.NO.19 |           | How do you rate the percentage of courses having LAB components? |      |         |      |          |  |  |  |  |  |  |
|---------|-----------|------------------------------------------------------------------|------|---------|------|----------|--|--|--|--|--|--|
| OPTIONS | A         | В                                                                | С    | D       | E    | Academic |  |  |  |  |  |  |
|         | Excellent | Very Good                                                        | Good | Average | Poor | Peers    |  |  |  |  |  |  |
| RESULT  | 5         | 7                                                                | 11   | 2       | 0    | 25       |  |  |  |  |  |  |
| KESULI  | Excellent | Very Good