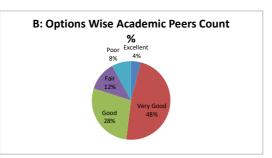

------------------------------------------|------|---------|------|----------|--|--|
| OPTIONS | Α         | В                                                                                                              | С    | D       | E    | Academic |  |  |
| OPTIONS | Excellent | Very Good                                                                                                      | Good | Average | Poor | Peers    |  |  |
| RESULT  | 1         | 12                                                                                                             | 7    | 3       | 2    | 25       |  |  |
|         | Excellent | Very Good                                                                                                      | Good | Fair    | Poor | Total    |  |  |









| Q.NO.14 |           | How do you Rate the loading of the courses in a semester? |      |         |      |          |  |  |  |  |  |
|---------|-----------|-----------------------------------------------------------|------|---------|------|----------|--|--|--|--|--|
| OPTIONS | Α         | В                                                         | С    | D       | E    | Academic |  |  |  |  |  |
| OFTIONS | Excellent | Very Good                                                 | Good | Average | Poor | Peers    |  |  |  |  |  |
| RESULT  | 1         | 11                                                        | 10   | 3       | 0    | 25       |  |  |  |  |  |
| KESULI  | Excellent | Very Good                                                 | Good | Fair    | Poor | Total    |  |  |