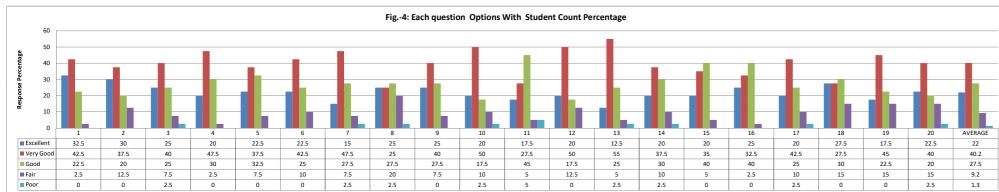

#### PART - A

| Q.No.   | E II 4    |           |      |      |      |       |
|---------|-----------|-----------|------|------|------|-------|
| Q.NO.   | Excellent | Very Good | Good | Fair | Poor | Total |
| 1       | 13        | 17        | 9    | 1    |      | 40    |
| 2       | 12        | 15        | 8    | 5    |      | 40    |
| 3       | 10        | 16        | 10   | 3    | 1    | 40    |
| 4       | 8         | 19        | 12   | 1    |      | 40    |
| 5       | 9         | 15        | 13   | 3    |      | 40    |
| 6       | 9         | 17        | 10   | 4    |      | 40    |
| 7       | 6         | 19        | 11   | 3    | 1    | 40    |
| 8       | 10        | 10        | 11   | 8    | 1    | 40    |
| 9       | 10        | 16        | 11   | 3    |      | 40    |
| 10      | 8         | 20        | 7    | 4    | 1    | 40    |
| 11      | 7         | 11        | 18   | 2    | 2    | 40    |
| 12      | 8         | 20        | 7    | 5    |      | 40    |
| 13      | 5         | 22        | 10   | 2    | 1    | 40    |
| 14      | 8         | 15        | 12   | 4    | 1    | 40    |
| 15      | 8         | 14        | 16   | 2    |      | 40    |
| 16      | 10        | 13        | 16   | 1    |      | 40    |
| 17      | 8         | 17        | 10   | 4    | 1    | 40    |
| 18      | 11        | 11        | 12   | 6    |      | 40    |
| 19      | 7         | 18        | 9    | 6    |      | 40    |
| 20      | 9         | 16        | 8    | 6    | 1    | 40    |
| AVERAGE | 8.8       | 16.05     | 11   | 3.65 | 1.12 | 40    |