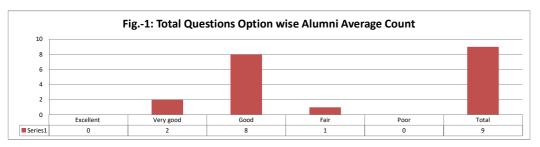

### PART - A

| Q.No.   | Excellent | Very Good | Good | Fair | Poor | Total |
|---------|-----------|-----------|------|------|------|-------|
| 1       | 0         | 2         | 7    | 0    | 0    | 9     |
| 2       | 0         | 2         | 6    | 1    | 0    | 9     |
| 3       | 0         | 0         | 9    | 0    | 0    | 9     |
| 4       | 0         | 0         | 8    | 1    | 0    | 9     |
| 5       | 0         | 1         | 8    | 0    | 0    | 9     |
| 6       | 0         | 0         | 8    | 1    | 0    | 9     |
| 7       | 0         | 1         | 6    | 2    | 0    | 9     |
| 8       | 0         | 1         | 8    | 0    | 0    | 9     |
| 9       | 0         | 2         | 6    | 1    | 0    | 9     |
| 10      | 0         | 2         | 6    | 1    | 0    | 9     |
| AVERAGE | 0         | 1.1       | 7.2  | 0.7  | 0    | 9     |

| Feedback Average Out of 5 Scale | 3.05 |
|---------------------------------|------|