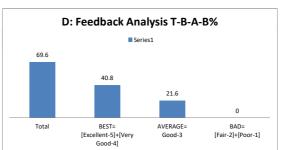

|  |  |









| Q.NO.11 |           | Rate the Size of syllabus in terms of the load on the student |      |         |      |          |  |  |
|---------|-----------|---------------------------------------------------------------|------|---------|------|----------|--|--|
| OPTIONS | A         | В                                                             | С    | D       | E    | Academic |  |  |
|         | Excellent | Very Good                                                     | Good | Average | Poor | Peers    |  |  |
| RESULT  | 7         | 4                                                             | 9    | 4       | 1    | 25       |  |  |
| KESULI  | Excellent | Very Good                                                     | Good | Fair    | Poor | Total    |  |  |









| Q.NO.12 |           | Rate the courses in terms of extra learning or self learning considering the design of the courses |      |         |      |          |  |  |
|---------|-----------|----------------------------------------------------------------------------------------------------|------|---------|------|----------|--|--|
| OPTIONS | A         | В                                                                                                  | С    | D       | E    | Academic |  |  |
|         | Excellent | Very Good                                                                                          | Good | Average | Poor | Peers    |  |  |
| RESULT  | 3         | 6                                                                                                  | 9    | 5