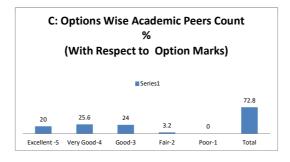

|       | D: Feedback An | alysis T-B-A | -B%  |
|-------|----------------|--------------|------|
|       | ■ Se           | ries1        |      |
| 75    |                |              |      |
|       | 60             |              |      |
|       |                |              |      |
|       |                |              |      |
|       |                | 10.5         | 4.5  |
| Total | BEST=          | AVERAGE=     | BAD= |