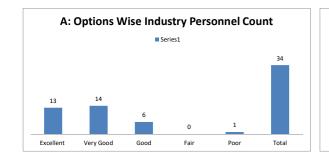

How do you rate the | experiments in terms of their r | elevance to the real life ap | plication? |            |
|---------|-----------|---------------------|---------------------------------|------------------------------|------------|------------|
| OPTIONS | Α         | В                   | С                               | D                            | E          | Industry   |
| OFTIONS | Excellent | Very Good           | Good                            | Average                      | Poor       | Personnels |
| RESULT  | 13        | 14                  | 6                               | 0                            | 1          | 34         |
| KESULI  | Excellent | Very Good           | Good                            | Fair                         | Poor       | Total      |









#### **Industry Personnel Feedback on Curriculum Analysis Overall Analysis**













| SI.No.                        | Q.No.                              |