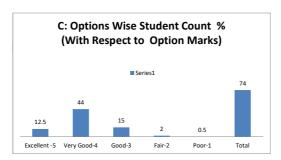

#### PART - A

| Q.No.   | E II 4    |           |      |      |      |       |
|---------|-----------|-----------|------|------|------|-------|
| Q.NO.   | Excellent | Very Good | Good | Fair | Poor | Total |
| 1       | 13        | 17        | 9    | 1    |      | 40    |
| 2       | 12        | 15        | 8    | 5    |      | 40    |
| 3       | 10        | 16        | 10   | 3    | 1    | 40    |
| 4       | 8         | 19        | 12   | 1    |      | 40    |
| 5       | 9         | 15        | 13   | 3    |      | 40    |
| 6       | 9         | 17        | 10   | 4    |      | 40    |
| 7       | 6         | 19        | 11   | 3    | 1    | 40    |
| 8       | 10        | 10        | 11   | 8    | 1    | 40    |
| 9       | 10        | 16        | 11   | 3    |      | 40    |
| 10      | 8         | 20        | 7    | 4    | 1    | 40    |
| 11      | 7         | 11        | 18   | 2    | 2    | 40    |
| 12      | 8         | 20        | 7    | 5    |      | 40    |
| 13      | 5         | 22        | 10   | 2    | 1    | 40    |
| 14      | 8         | 15        | 12   | 4    | 1    | 40    |
| 15      | 8         | 14        | 16   | 2    |      | 40    |
| 16      | 10        | 13        | 16   | 1    |      | 40    |
| 17      | 8         | 17        | 10   | 4    | 1    | 40    |
| 18      | 11        | 11        | 12   | 6    |      | 40    |
| 19      | 7         | 18        | 9    | 6    |      | 40    |
| 20      | 9         | 16        | 8    | 6    | 1    | 40    |
| AVERAGE | 8.8       | 16.05     | 11   | 3.65 | 1.12 | 40    |