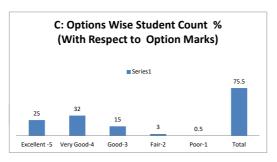

its in Syllabus relevant to the course? |      |         |      |          |  |
|---------|-----------|--------------------------------------------------------------------------------|------|---------|------|----------|--|
| OPTIONS | Α         | В                                                                              | С    | D       | E    | Students |  |
| UPTIONS | Excellent | Very Good                                                                      | Good | Average | Poor | Students |  |
| RESULT  | 10        | 16                                                                             | 10   | 3       | 1    | 40       |  |
| RESULI  | Excellent | Very Good                                                                      | Good | Fair    | Poor | Total    |  |









|   | Q.NO.4  | How do you rate the sequence of the units in the course? |           |      |         |      |          |  |  |  |
|---|---------|----------------------------------------------------------|-----------|------|---------|------|----------|--|--|--|
|   | OPTIONS | Α                                                        | В         | С    | D       | E    | Students |  |  |  |
|   | OF HONS | Excellent                                                | Very Good | Good | Average | Poor | Students |  |  |  |
|   | RESULT  | 8                                                        | 19        | 12   | 1       | 0    | 40       |  |  |  |
| " | INESULI | Excellent                                                | Very Good | Good | Fair    | Poor | Total    |  |  |  |









|