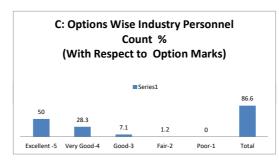

industry that are included | in the program? |            |
|---------|-----------|----------------------------|---------------------------------|----------------------------|-----------------|------------|
| OPTIONS | Α         | В                          | С                               | D                          | E               | Industry   |
| OFTIONS | Excellent | Very Good                  | Good                            | Average                    | Poor            | Personnels |
| RESULT  | 17        | 12                         | 4                               | 1                          | 0               | 34         |
| KESULI  | Excellent | Very Good                  | Good                            | Fair                       | Poor            | Total      |









| Q.NO.3  |           | How do you | rate the competencies in relat | tion to the course content | ?    |            |
|---------|-----------|------------|--------------------------------|----------------------------|------|------------|
| OPTIONS | Α         | В          | С                              | D                          | E    | Industry   |
| OF HONS | Excellent | Very Good  | Good                           | Average                    | Poor | Personnels |
| RESULT  | 19        | 10         | 4                              | 0                          | 1    | 34         |
| KESULI  | Excellent | Very Good  | Good                           | Fair                       | Poor | Total      |









| Q.NO.4  |           | How       | do you rate the sequence of the | uni