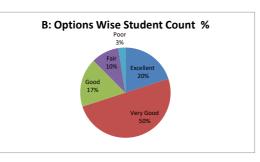

#### PART - A

| Q.No.   | E II 4    |           |      |      |      |       |
|---------|-----------|-----------|------|------|------|-------|
| Q.NO.   | Excellent | Very Good | Good | Fair | Poor | Total |
| 1       | 13        | 17        | 9    | 1    |      | 40    |
| 2       | 12        | 15        | 8    | 5    |      | 40    |
| 3       | 10        | 16        | 10   | 3    | 1    | 40    |
| 4       | 8         | 19        | 12   | 1    |      | 40    |
| 5       | 9         | 15        | 13   | 3    |      | 40    |
| 6       | 9         | 17        | 10   | 4    |      | 40    |
| 7       | 6         | 19        | 11   | 3    | 1    | 40    |
| 8       | 10        | 10        | 11   | 8    | 1    | 40    |
| 9       | 10        | 16        | 11   | 3    |      | 40    |
| 10      | 8         | 20        | 7    | 4    | 1    | 40    |
| 11      | 7         | 11        | 18   | 2    | 2    | 40    |
| 12      | 8         | 20        | 7    | 5    |      | 40    |
| 13      | 5         | 22        | 10   | 2    | 1    | 40    |
| 14      | 8         | 15        | 12   | 4    | 1    | 40    |
| 15      | 8         | 14        | 16   | 2    |      | 40    |
| 16      | 10        | 13        | 16   | 1    |      | 40    |
| 17      | 8         | 17        | 10   | 4    | 1    | 40    |
| 18      | 11        | 11        | 12   | 6    |      | 40    |
| 19      | 7         | 18        | 9    | 6    |      | 40    |
| 20      | 9         | 16        | 8    | 6    | 1    | 40    |
| AVERAGE | 8.8       | 16.05     | 11   | 3.65 | 1.12 | 40    |