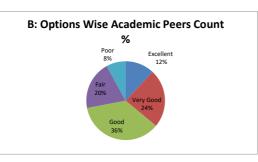

------------------------------------------------------------------------------------------|------|---------|------|----------|--|--|
| OPTIONS | A         | В                                                                                                  | С    | D       | E    | Academic |  |  |
|         | Excellent | Very Good                                                                                          | Good | Average | Poor | Peers    |  |  |
| RESULT  | 3         | 6                                                                                                  | 9    | 5       | 2    | 25       |  |  |
| KESULI  | Excellent | Very Good                                                                                          | Good | Fair    | Poor | Total    |  |  |









| Q.NO.13 | R         | Rate the courses in terms of sequence of offering considering whether the preceding courses have been covered. |      |         |      |          |  |  |
|---------|-----------|----------------------------------------------------------------------------------------------------------------|------|---------|------|----------|--|--|
| OPTIONS | Α         | В                                                                                                              | С    | D       | E    | Academic |  |  |
| OPTIONS | Excellent | Very Good                                                                                                      | Good | Average | Poor | Peers    |  |  |
| RESULT  | 1         | 12