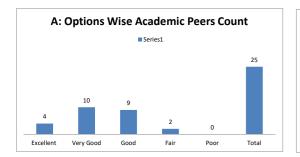

me designed for each of the course? |           |      |         |      |          |  |  |  |
|---------|------------------------------------------------------------------------|-----------|------|---------|------|----------|--|--|--|
| OPTIONS | Α                                                                      | В         | С    | D       | E    | Academic |  |  |  |
| OPTIONS | Excellent                                                              | Very Good | Good | Average | Poor | Peers    |  |  |  |
| RESULT  | 4                                                                      | 10        | 9    | 2       | 0    | 25       |  |  |  |
| KESULI  | Excellent                                                              | Very Good | Good | Fair    | Poor | Total    |  |  |  |









|  | Q.NO.16 |           | How do you rate the objectives stated for each of the course? |      |         |      |          |  |  |  |  |  |
|--|---------|-----------|---------------------------------------------------------------|------|---------|------|----------|--|--|--|--|--|
|  | OPTIONS | A         | В                                                             | С    | D       | E    | Academic |  |  |  |  |  |
|  |         | Excellent | Very Good                                                     | Good | Average | Poor | Peers    |  |  |  |  |  |
|  | RESULT  | 5         | 14                                                            | 4    | 1       | 1    | 25       |  |  |  |  |  |
|  |         | Excellent | Very Good