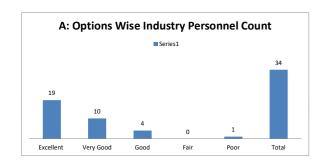

| Fair                       | Poor            | Total      |









| Q.NO.3  |           | How do you | rate the competencies in relat | tion to the course content | ?    |            |
|---------|-----------|------------|--------------------------------|----------------------------|------|------------|
| OPTIONS | Α         | В          | С                              | D                          | E    | Industry   |
| OF HONS | Excellent | Very Good  | Good                           | Average                    | Poor | Personnels |
| RESULT  | 19        | 10         | 4                              | 0                          | 1    | 34         |
| KESULI  | Excellent | Very Good  | Good                           | Fair                       | Poor | Total      |









| Q.NO.4  |           | How       | do you rate the sequence of the | units in the syllabus? |      |            |
|---------|-----------|-----------|---------------------------------|------------------------|------|------------|
| OPTIONS | Α         | В         | С                               | D                      | E    | Industry   |
| OFTIONS | Excellent | Very Good | Good                            | Average                | Poor | Personnels |
| RESULT  | 19        | 9         | 3                               | 2                      | 1    | 34         |
| KESULI  | Excellent | Very Good | Good                            | Fair                   | Poor | Total      |









| Q.NO.5  |           | How do    | you rate the relevance of the | topics to the Industry? |