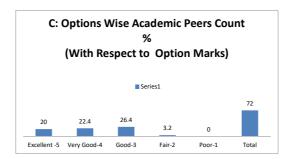

ing LAB components? |      |         |      |          |  |  |  |  |  |  |
|---------|-----------|------------------------------------------------------------------|------|---------|------|----------|--|--|--|--|--|--|
| OPTIONS | A         | В                                                                | С    | D       | E    | Academic |  |  |  |  |  |  |
|         | Excellent | Very Good                                                        | Good | Average | Poor | Peers    |  |  |  |  |  |  |
| RESULT  | 5         | 7                                                                | 11   | 2       | 0    | 25       |  |  |  |  |  |  |
| KESULI  | Excellent | Very Good                                                        | Good | Fair    | Poor | Total    |  |  |  |  |  |  |









| Q.NO.20 |           | How do you rate the domain used for designing the experiments for the LAB components? |      |         |      |          |  |  |  |  |  |
|---------|-----------|---------------------------------------------------------------------------------------|------|---------|------|----------|--|--|--|--|--|
| OPTIONS | Α         | В                                                                                     | С    | D       | E    | Academic |  |  |  |  |  |
|         | Excellent | Very Good                                                                             | Good | Average | Poor | Peers    |  |  |  |  |  |
| RESULT  | 3         | 8                                                                                     | 13   | 1       | 0    | 25       |