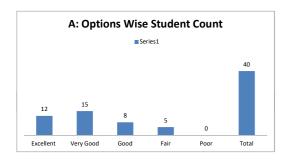

#### PART - A

| Q.No.   | E II 4    |           |      |      |      |       |
|---------|-----------|-----------|------|------|------|-------|
| Q.NO.   | Excellent | Very Good | Good | Fair | Poor | Total |
| 1       | 13        | 17        | 9    | 1    |      | 40    |
| 2       | 12        | 15        | 8    | 5    |      | 40    |
| 3       | 10        | 16        | 10   | 3    | 1    | 40    |
| 4       | 8         | 19        | 12   | 1    |      | 40    |
| 5       | 9         | 15        | 13   | 3    |      | 40    |
| 6       | 9         | 17        | 10   | 4    |      | 40    |
| 7       | 6         | 19        | 11   | 3    | 1    | 40    |
| 8       | 10        | 10        | 11   | 8    | 1    | 40    |
| 9       | 10        | 16        | 11   | 3    |      | 40    |
| 10      | 8         | 20        | 7    | 4    | 1    | 40    |
| 11      | 7         | 11        | 18   | 2    | 2    | 40    |
| 12      | 8         | 20        | 7    | 5    |      | 40    |
| 13      | 5         | 22        | 10   | 2    | 1    | 40    |
| 14      | 8         | 15        | 12   | 4    | 1    | 40    |
| 15      | 8         | 14        | 16   | 2    |      | 40    |
| 16      | 10        | 13        | 16   | 1    |      | 40    |
| 17      | 8         | 17        | 10   | 4    | 1    | 40    |
| 18      | 11        | 11        | 12   | 6    |      | 40    |
| 19      | 7         | 18        | 9    | 6    |      | 40    |
| 20      | 9         | 16        | 8    | 6    | 1    | 40    |
| AVERAGE | 8.8       | 16.05     | 11   | 3.65 | 1.12 | 40    |

| Q.NO.1  | How do you r | How do you rate the sequence of the Courses that you have studied are in sequence to what you have studied in the previous semester? |      |         |      |          |  |  |  |
|---------|--------------|--------------------------------------------------------------------------------------------------------------------------------------|------|---------|------|----------|--|--|--|
| OPTIONS | Α            | В                                                                                                                                    | С    | D       | E    | Students |  |  |  |
| OPTIONS | Excellent    | Very Good                                                                                                                            | Good | Average | Poor | Students |  |  |  |
| DECLUT  | 13           | 17                                                                                                                                   | 9    | 1       | 0    | 40       |  |  |  |
| RESULT  | Excellent    | Very Good                                                                                                                            | Good | Fair    | Poor | Total    |  |  |  |