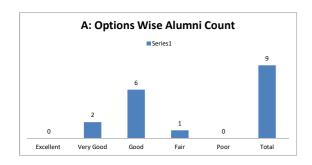

### PART - A

| Q.No.   | Excellent | Very Good | Good | Fair | Poor | Total |
|---------|-----------|-----------|------|------|------|-------|
| 1       | 0         | 2         | 7    | 0    | 0    | 9     |
| 2       | 0         | 2         | 6    | 1    | 0    | 9     |
| 3       | 0         | 0         | 9    | 0    | 0    | 9     |
| 4       | 0         | 0         | 8    | 1    | 0    | 9     |
| 5       | 0         | 1         | 8    | 0    | 0    | 9     |
| 6       | 0         | 0         | 8    | 1    | 0    | 9     |
| 7       | 0         | 1         | 6    | 2    | 0    | 9     |
| 8       | 0         | 1         | 8    | 0    | 0    | 9     |
| 9       | 0         | 2         | 6    | 1    | 0    | 9     |
| 10      | 0         | 2         | 6    | 1    | 0    | 9     |
| AVERAGE | 0         | 1.1       | 7.2  | 0.7  | 0    | 9     |