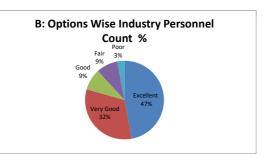

Excellent | Very Good | Good                            | Fair                   | Poor | Total      |









| Q.NO.5  |           | How do    | you rate the relevance of the | topics to the Industry? |      |            |
|---------|-----------|-----------|-------------------------------|-------------------------|------|------------|
| OPTIONS | A         | В         | С                             | D                       | E    | Industry   |
| OFTIONS | Excellent | Very Good | Good                          | Average                 | Poor | Personnels |
| RESULT  | 16        | 11        | 3                             | 3                       | 1    | 34         |
| NESULI  | Excellent | Very Good | Good                          | Fair                    | Poor | Total      |









| Q.NO.6  |           | Rate the  | offering of the in relation to the | e specialization streams? |      |            |
|---------|-----------|-----------|------------------------------------|---------------------------|------|------------|
| OPTIONS | Α         | В         | С                                  | D                         | E    | Industry   |
| OFTIONS | Excellent | Very Good | Good                               | Average                   | Poor | Personnels |
| RESULT  | 18        | 11        | 4                                  | 0                         | 1    | 34         |
| KESULI  | Excellent | Very Good | Good                               | Fair                      | Poor | Total      |









| Q.NO.7  |           | How do you rate the of | fering of