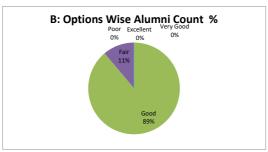

### PART - A

| Q.No.   | Excellent | Very Good | Good | Fair | Poor | Total |
|---------|-----------|-----------|------|------|------|-------|
| 1       | 0         | 2         | 7    | 0    | 0    | 9     |
| 2       | 0         | 2         | 6    | 1    | 0    | 9     |
| 3       | 0         | 0         | 9    | 0    | 0    | 9     |
| 4       | 0         | 0         | 8    | 1    | 0    | 9     |
| 5       | 0         | 1         | 8    | 0    | 0    | 9     |
| 6       | 0         | 0         | 8    | 1    | 0    | 9     |
| 7       | 0         | 1         | 6    | 2    | 0    | 9     |
| 8       | 0         | 1         | 8    | 0    | 0    | 9     |
| 9       | 0         | 2         | 6    | 1    | 0    | 9     |
| 10      | 0         | 2         | 6    | 1    | 0    | 9     |
| AVERAGE | 0         | 1.1       | 7.2  | 0.7  | 0    | 9     |