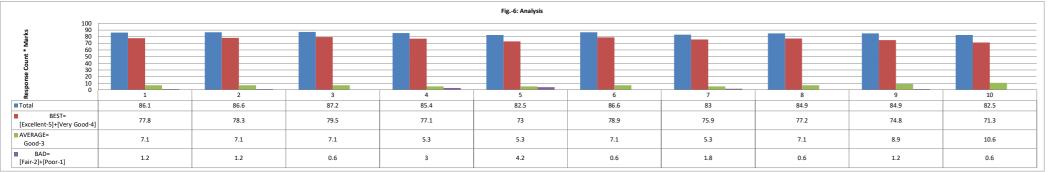

|       | D: Feedback An | alysis T-B-A | -B%  |
|-------|----------------|--------------|------|
|       | ■ Se           | ries1        |      |
| 75    |                |              |      |
|       | 60             |              |      |
|       |                |              |      |
|       |                |              |      |
|       |                | 10.5         | 4.5  |
| Total | BEST=          | AVERAGE=     | BAD= |