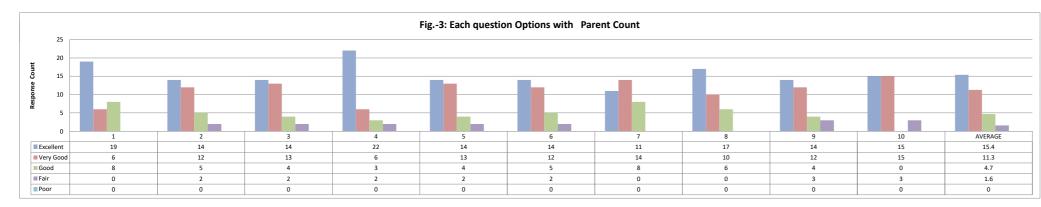

| 14                                                                        | 12        | 4    | 3       | 0    | 33      |  |  |  |
| KESOLI  | Excellent                                                                 | Very Good | Good | Fair    | Poor | Total   |  |  |  |









| Q.NO.10 |           | LEF?      |      |         |      |         |  |
|---------|-----------|-----------|------|---------|------|---------|--|
| OPTIONS | Α         | В         | С    | D       | E    | Parents |  |
| OFTIONS | Excellent | Very Good | Good | Average | Poor | raients |  |
| RESULT  | 15        | 15        | 0    | 3       | 0    | 33      |  |
| KESULI  | Excellent | Very Good | Good | Fair    | Poor | Total   |  |









#### Parent Feedback on Curriculum Analysis Overall Analysis













| est Positive Res | ponse Feedback Questions             |