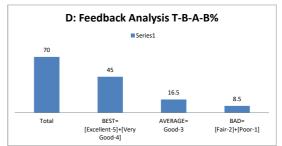

|       | D: Feedback An | alysis T-B-A | -B%  |
|-------|----------------|--------------|------|
|       | ■ Se           | ries1        |      |
| 75    |                |              |      |
|       | 60             |              |      |
|       |                |              |      |
|       |                |              |      |
|       |                | 10.5         | 4.5  |
| Total | BEST=          | AVERAGE=     | BAD= |