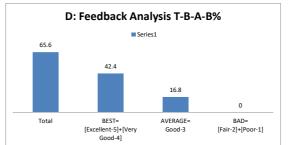

--------------------------------------|------|---------|------|----------|--|--|
| OPTIONS | Α         | В                                                                                                              | С    | D       | E    | Academic |  |  |
| OPTIONS | Excellent | Very Good                                                                                                      | Good | Average | Poor | Peers    |  |  |
| RESULT  | 1         | 12                                                                                                             | 7    | 3       | 2    | 25       |  |  |
|         | Excellent | Very Good                                                                                                      | Good | Fair    | Poor | Total    |  |  |









| Q.NO.14 |           | How do you Rate the loading of the courses in a semester? |      |         |      |          |  |  |  |  |  |
|---------|-----------|-----------------------------------------------------------|------|---------|------|----------|--|--|--|--|--|
| OPTIONS | Α         | В                                                         | С    | D       | E    | Academic |  |  |  |  |  |
| OFTIONS | Excellent | Very Good                                                 | Good | Average | Poor | Peers    |  |  |  |  |  |
| RESULT  | 1         | 11                                                        | 10   | 3       | 0    | 25       |  |  |  |  |  |
| KESULI  | Excellent | Very Good                                                 | Good | Fair    | Poor | Total    |  |  |  |