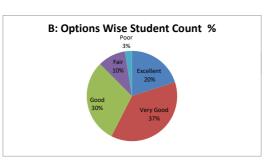

#### PART - A

| Q.No.   | E II 4    |           |      |      |      |       |
|---------|-----------|-----------|------|------|------|-------|
| Q.NO.   | Excellent | Very Good | Good | Fair | Poor | Total |
| 1       | 13        | 17        | 9    | 1    |      | 40    |
| 2       | 12        | 15        | 8    | 5    |      | 40    |
| 3       | 10        | 16        | 10   | 3    | 1    | 40    |
| 4       | 8         | 19        | 12   | 1    |      | 40    |
| 5       | 9         | 15        | 13   | 3    |      | 40    |
| 6       | 9         | 17        | 10   | 4    |      | 40    |
| 7       | 6         | 19        | 11   | 3    | 1    | 40    |
| 8       | 10        | 10        | 11   | 8    | 1    | 40    |
| 9       | 10        | 16        | 11   | 3    |      | 40    |
| 10      | 8         | 20        | 7    | 4    | 1    | 40    |
| 11      | 7         | 11        | 18   | 2    | 2    | 40    |
| 12      | 8         | 20        | 7    | 5    |      | 40    |
| 13      | 5         | 22        | 10   | 2    | 1    | 40    |
| 14      | 8         | 15        | 12   | 4    | 1    | 40    |
| 15      | 8         | 14        | 16   | 2    |      | 40    |
| 16      | 10        | 13        | 16   | 1    |      | 40    |
| 17      | 8         | 17        | 10   | 4    | 1    | 40    |
| 18      | 11        | 11        | 12   | 6    |      | 40    |
| 19      | 7         | 18        | 9    | 6    |      | 40    |
| 20      | 9         | 16        | 8    | 6    | 1    | 40    |
| AVERAGE | 8.8       | 16.05     | 11   | 3.65 | 1.12 | 40    |