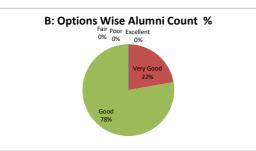

### PART - A

| Q.No.   | Excellent | Very Good | Good | Fair | Poor | Total |
|---------|-----------|-----------|------|------|------|-------|
| 1       | 0         | 2         | 7    | 0    | 0    | 9     |
| 2       | 0         | 2         | 6    | 1    | 0    | 9     |
| 3       | 0         | 0         | 9    | 0    | 0    | 9     |
| 4       | 0         | 0         | 8    | 1    | 0    | 9     |
| 5       | 0         | 1         | 8    | 0    | 0    | 9     |
| 6       | 0         | 0         | 8    | 1    | 0    | 9     |
| 7       | 0         | 1         | 6    | 2    | 0    | 9     |
| 8       | 0         | 1         | 8    | 0    | 0    | 9     |
| 9       | 0         | 2         | 6    | 1    | 0    | 9     |
| 10      | 0         | 2         | 6    | 1    | 0    | 9     |
| AVERAGE | 0         | 1.1       | 7.2  | 0.7  | 0    | 9     |