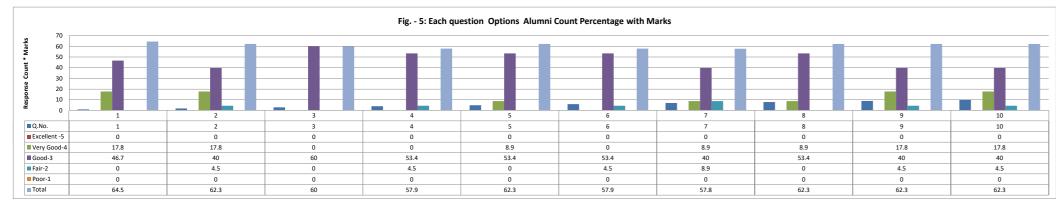

#### **Questions and Options**

|         |                                                                     | Each Question                  | on Feedback Average            | out of 5 Scale             |                    |      |  |  |  |
|---------|---------------------------------------------------------------------|--------------------------------|--------------------------------|----------------------------|--------------------|------|--|--|--|
| Q.NO.1  | How do you rate rel                                                 | evance of the courses in rela- | tion to the program?           |                            |                    | 3.23 |  |  |  |
| OPTIONS | Excellent                                                           | Very Good                      | Good                           | Average                    | Poor               | 3.23 |  |  |  |
| Q.NO.2  | How do you rate the                                                 | sequence of the courses inc    | luded into the programs?       |                            |                    | 3.12 |  |  |  |
| OPTIONS | Excellent                                                           | Very Good                      | Good                           | Average                    | Poor               | 3.12 |  |  |  |
| Q.NO.3  | How do you rate the                                                 | competencies in relation to    | the course content?            |                            |                    | 3    |  |  |  |
| OPTIONS | Excellent                                                           | Very Good                      | Good                           | Average                    | Poor               |      |  |  |  |
| Q.NO.4  | How do rate the sequence of the topics in the units?                |                                |                                |                            |                    |      |  |  |  |
| OPTIONS | Excellent                                                           | Very Good                      | Good                           | Average                    | Poor               | 2.89 |  |  |  |
| Q.NO.5  | Rate the offering of the in relation to the specialization streams? |                                |                                |                            |                    |      |  |  |  |
| OPTIONS | Excellent                                                           | Very Good                      | Good                           | Average                    | Poor               | 3.12 |  |  |  |
| Q.NO.6  | How do you rate the                                                 | offering of the electives in r | elation to the Technological   | advancements?              |                    | 2.89 |  |  |  |
| OPTIONS | Excellent                                                           | Very Good                      | Good                           | Average                    | Poor               | 2.03 |  |  |  |
| Q.NO.7  | How do you rate the                                                 | courses which are skills rela  | ted suiting to the Industry ir | ncluded into the progran   | ns?                | 2.89 |  |  |  |
| OPTIONS | Excellent                                                           | Very Good                      | Good                           | Average                    | Poor               | 2.03 |  |  |  |
| Q.NO.8  | How do you rate the                                                 | e domain used for designing t  | the experiments in terms of    | the suitability of the Too | ols to the domain? | 3.12 |  |  |  |
| OPTIONS | Excellent                                                           | Very Good                      | Good                           | Average                    | Poor               |      |  |  |  |
| Q.No.9  |                                                                     |                                |                                |                            |                    |      |  |  |  |
| OPTIONS | Excellent                                                           | Very Good                      | Good                           | Average                    | Poor               | 3.12 |  |  |  |
| Q.NO.10 | How do you rate the                                                 | courses that you have leant    | in relation to your current J  | ob                         |                    | 3.12 |  |  |  |
| OPTIONS | Excellent                                                           | Very Good                      | Good                           | Average                    | Poor               | 3.12 |  |  |  |