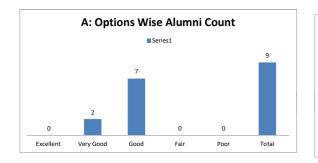

### PART - A

| Q.No.   | Excellent | Very Good | Good | Fair | Poor | Total |
|---------|-----------|-----------|------|------|------|-------|
| 1       | 0         | 2         | 7    | 0    | 0    | 9     |
| 2       | 0         | 2         | 6    | 1    | 0    | 9     |
| 3       | 0         | 0         | 9    | 0    | 0    | 9     |
| 4       | 0         | 0         | 8    | 1    | 0    | 9     |
| 5       | 0         | 1         | 8    | 0    | 0    | 9     |
| 6       | 0         | 0         | 8    | 1    | 0    | 9     |
| 7       | 0         | 1         | 6    | 2    | 0    | 9     |
| 8       | 0         | 1         | 8    | 0    | 0    | 9     |
| 9       | 0         | 2         | 6    | 1    | 0    | 9     |
| 10      | 0         | 2         | 6    | 1    | 0    | 9     |
| AVERAGE | 0         | 1.1       | 7.2  | 0.7  | 0    | 9     |

| Q.NO.1  |           | How do you rate relevance of the courses in relation to the program? |      |         |      |         |  |  |  |  |  |
|---------|-----------|----------------------------------------------------------------------|------|---------|------|---------|--|--|--|--|--|
| OPTIONS | A         | В                                                                    | С    | D       | E    | Alumini |  |  |  |  |  |
| OFTIONS | Excellent | Very Good                                                            | Good | Average | Poor | Alumini |  |  |  |  |  |
| RESULT  | 0         | 2                                                                    | 7    | 0       | 0    | 9       |  |  |  |  |  |
| KESULI  | Excellent | Very Good                                                            | Good | Fair    | Poor | Total   |  |  |  |  |  |