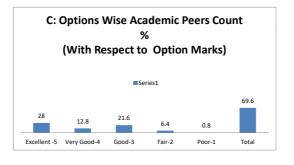

|  |  |









| Q.NO.11 |           | Rate the Size of syllabus in terms of the load on the student |      |         |      |          |  |  |
|---------|-----------|---------------------------------------------------------------|------|---------|------|----------|--|--|
| OPTIONS | A         | В                                                             | С    | D       | E    | Academic |  |  |
|         | Excellent | Very Good                                                     | Good | Average | Poor | Peers    |  |  |
| RESULT  | 7         | 4                                                             | 9    | 4       | 1    | 25       |  |  |
| KESULI  | Excellent | Very Good                                                     | Good | Fair    | Poor | Total    |  |  |









| Q.NO.12 |           | Rate the courses in terms of extra learning or self learning considering the design of the courses |      |         |      |          |  |  |
|---------|-----------|----------------------------------------------------------------------------------------------------|------|---------|------|----------|--|--|
| OPTIONS | A         | В                                                                                                  | С    | D       | E    | Academic |  |  |
|         | Excellent | Very Good                                                                                          | Good | Average | Poor | Peers    |  |  |
| RESULT  | 3         | 6                                                                                                  | 9    |