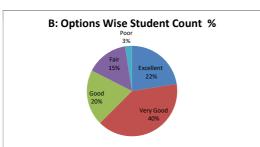

#### PART - A

| Q.No.   | E II 4    |           |      |      |      |       |
|---------|-----------|-----------|------|------|------|-------|
| Q.NO.   | Excellent | Very Good | Good | Fair | Poor | Total |
| 1       | 13        | 17        | 9    | 1    |      | 40    |
| 2       | 12        | 15        | 8    | 5    |      | 40    |
| 3       | 10        | 16        | 10   | 3    | 1    | 40    |
| 4       | 8         | 19        | 12   | 1    |      | 40    |
| 5       | 9         | 15        | 13   | 3    |      | 40    |
| 6       | 9         | 17        | 10   | 4    |      | 40    |
| 7       | 6         | 19        | 11   | 3    | 1    | 40    |
| 8       | 10        | 10        | 11   | 8    | 1    | 40    |
| 9       | 10        | 16        | 11   | 3    |      | 40    |
| 10      | 8         | 20        | 7    | 4    | 1    | 40    |
| 11      | 7         | 11        | 18   | 2    | 2    | 40    |
| 12      | 8         | 20        | 7    | 5    |      | 40    |
| 13      | 5         | 22        | 10   | 2    | 1    | 40    |
| 14      | 8         | 15        | 12   | 4    | 1    | 40    |
| 15      | 8         | 14        | 16   | 2    |      | 40    |
| 16      | 10        | 13        | 16   | 1    |      | 40    |
| 17      | 8         | 17        | 10   | 4    | 1    | 40    |
| 18      | 11        | 11        | 12   | 6    |      | 40    |
| 19      | 7         | 18        | 9    | 6    |      | 40    |
| 20      | 9         | 16        | 8    | 6    | 1    | 40    |
| AVERAGE | 8.8       | 16.05     | 11   | 3.65 | 1.12 | 40    |