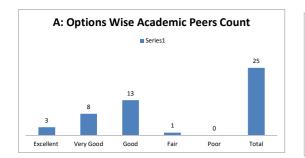

-----------|---------------------------------------------------------------------------------------|------|---------|------|----------|--|--|--|--|--|
| OPTIONS | Α         | В                                                                                     | С    | D       | E    | Academic |  |  |  |  |  |
|         | Excellent | Very Good                                                                             | Good | Average | Poor | Peers    |  |  |  |  |  |
| RESULT  | 3         | 8                                                                                     | 13   | 1       | 0    | 25       |  |  |  |  |  |
|         | Excellent | Very Good                                                                             | Good | Fair    | Poor | Total    |  |  |  |  |  |









#### **Academic Peers Feedback on Curriculum Overall Analysis**













| ost Positive Res | ponse Feedback Questions                                                   |                                                                                                                                                                                                                                                                       |                                                                                                                                 |              | 7-2 3 23.50                 |                 | epocation e distribution |                |         |          |                    |          |          |      |
|------------------|-------------------------