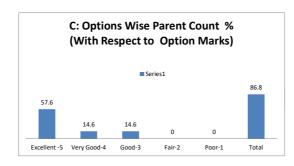

#### **Student Feedback on Curriculum Overall Analysis**

| SEND:                                  | (I.No.                         |                                                                                                                                            |                                                                                                                                                                                                                   |                             |                         |                    |                        |               |          |                    |         |          |     |
|----------------------------------------|--------------------------------|--------------------------------------------------------------------------------------------------------------------------------------------|-------------------------------------------------------------------------------------------------------------------------------------------------------------------------------------------------------------------|-----------------------------|-------------------------|--------------------|------------------------|---------------|----------|--------------------|---------|----------|-----|
| N_1                                    | 1                              | How do you rate the sequence of the Courses that you have studied are in sequence                                                          |                                                                                                                                                                                                                   | Questi                      | ion                     |                    |                        | _             |          |                    |         |          |     |
| N 2                                    | 2                              | How do you rate the syllabus of the courses that you have studied are in seq                                                               | uence to what you have studied in the previous semester?                                                                                                                                                          | 40.00                       | 1011                    |                    |                        |               |          |                    |         |          |     |
| N_3                                    | 4                              | How do you rate the sequence of the units in the course?                                                                                   | o the competencies expected out of the course?                                                                                                                                                                    |                             |                         |                    |                        | _             |          |                    |         |          |     |
| Vegative Respons                       | se Feedback Question           |                                                                                                                                            |                                                                                                                                                                                                                   |                             |                         |                    |                        |               |          |                    |         |          |     |
| 51.No.                                 | Q.No.                          |                                                                                                                                            |                                                                                                                                                                                                                   |                             |                         |                    |                        |               |          |                    |         |          |     |
| N 1                                    | 11                             | Rate the courses in terms of extra learning or self learning considering the desi                                                          |                                                                                                                                                                                                                   | Questi                      | ion                     |                    |                        |               |          |                    |         |          |     |
| N 2                                    | 8                              | How do you rate the electives offered in relation to the Technological advancer                                                            | gn of the courses                                                                                                                                                                                                 | quist                       | ion.                    |                    |                        |               |          |                    |         |          |     |
| N 3                                    | 14                             | Many de une electives differed in relation to the Technological advancer                                                                   | ments?                                                                                                                                                                                                            |                             |                         |                    |                        |               |          |                    |         |          |     |
| 79 31                                  |                                |                                                                                                                                            |                                                                                                                                                                                                                   |                             |                         |                    |                        |               |          |                    |         |          |     |
|                                        |                                | How do you rate the evaluation scheme designed for each of the course?                                                                     |                                                                                                                                                                                                                   |                             |                         |                    |                        |               |          |                    |         |          |     |
| Taken on Negati                        | we Response Feedback           |                                                                                                                                            |                                                                                                                                                                                                                   |                             |                         |                    |                        |               |          |                    |         |          |     |
|                                        |                                | « Questions                                                                                                                                | Interview .                                                                                                                                                                                                       |                             |                         |                    |                        |               |          |                    |         |          |     |
| Taken on Negati<br>SLNo.               | ove Response Feedback<br>Q.No. |                                                                                                                                            | Action Taken                                                                                                                                                                                                      | Feedback After Action Taken | Department              | Program            | Specialization         | DAC No.       | Pare No. | Date               | T ROOMS |          |     |
| Taken on Negati                        | we Response Feedback           | k Chrestions Analysis                                                                                                                      | Action Taken This point is brought to the notice of DAC members                                                                                                                                                   | Feedback After Action Taken | Department Architecture |                    |                        | DAC No.       | Page No. | Date               | BOS No. | Page No. | Det |
| Taken on Negati<br>SI.No.<br>N_1       | ove Response Feedback<br>Q.No. | Countries  Analysis  Faculty carr plan guest lectures and case study visit for self learning                                               | This point is brought to the notice of DAC members                                                                                                                                                                | Feedback After Action Taken |                         | Program<br>8. Arch | Specialization<br>none | DAC No.       | Page No. | Date<br>11.11.2023 | BOS No. | Page No. | Det |
| Taken on Negati<br>SLNo.               | ove Response Feedback<br>Q.No. | k Chrestions Analysis                                                                                                                      | This point is brought to the notice of DAC members  The DAC members approved the current electives courses. However, the course structure will be reorganized to start elective courses from                      | Feedback After Action Taken |                         | B. Arch            | none                   | 16            | Page No. | 11.11.2023         | BOS No. | Page No. | Dat |
| aken on Negati<br>Si.No.<br>N_1<br>N_2 | ove Response Feedback<br>Q.No. | Analysis  Faculty can plan guest lectures and case study work for self learning  The elective subjects are as per the COA guidelines given | This point is brought to the notice of DAC members.  The DAC members approved the current electries courses. However, the course structure will be reorganised to start electrie courses from serond year itself. | Feedback After Action Taken | Architecture            |                    |                        | DAC No.<br>16 | Page No. |                    | BOS No. | Page No. | Dec |
| aken on Negati<br>SI.No.<br>N_1        | Q. No.<br>11<br>8              | Countries  Analysis  Faculty carr plan guest lectures and case study visit for self learning                                               | This point is brought to the notice of DAC members  The DAC members approved the current electives courses. However, the course structure will be reorganized to start elective courses from                      | Feedback After Action Taken | Architecture            | B. Arch            | none                   | 16            | Page No. | 11.11.2023         | BOS No. | Page No. | Det |