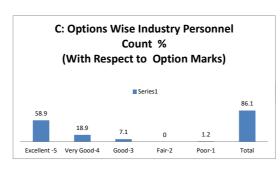

| Average                 | Poor                          | 4.23 |

| Q.NO.1  |           | How do you | rate relevance of the courses i | in relation to the program? | ?    |            |
|---------|-----------|------------|---------------------------------|-----------------------------|------|------------|
| OPTIONS | Α         | В          | С                               | D                           | E    | Industry   |
| OFTIONS | Excellent | Very Good  | Good                            | Average                     | Poor | Personnels |
| RESULT  | 20        | 8          | 4                               | 0                           | 2    | 34         |
| KESOLI  | Excellent | Very Good  | Good                            | Fair                        | Poor | Total      |









| Q.NO.2  |           | How do you rate the suffic | iency of the courses related to | industry that are included | in the program? |            |
|---------|-----------|----------------------------|---------------------------------|----------------------------|-----------------|------------|
| OPTIONS | Α         | В                          | С                               | D                          | E               | Industry   |
| OFTIONS | Excellent | Very Good                  | Good                            | Average                    | Poor            | Personnels |
| RESULT  | 17        | 12                         | 4                               | 1                          | 0               | 34         |
| KESULI  | Excellent | Very Good                  | Good