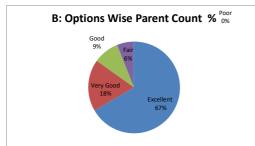

--|-------------------------------|----------------|
|  | OPTIONS | A                       | В                             | С                                | D                          | E                             | Darrata        |
|  | OFTIONS | Excellent               | Very Good                     | Good                             | Average                    | Poor                          | Parents        |
|  | RESULT  | 22                      | 6                             | 3                                | 2                          | 0                             | 33             |
|  | KESULI  | Excellent               | Very Good                     | Good                             | Fair                       | Poor                          | Total          |









| Q.NO.5  |           | How do you rate ambience of the KLEF for effective delivery of the academic programs? |      |         |      |         |  |  |  |  |  |
|---------|-----------|---------------------------------------------------------------------------------------|------|---------|------|---------|--|--|--|--|--|
| OPTIONS | Α         | В                                                                                     | С    | D       | E    | Darrata |  |  |  |  |  |
| OFTIONS | Excellent | Very Good                                                                             | Good | Average | Poor | Parents |  |  |  |  |  |
| RESULT  | 14        | 13                                                                                    | 4    | 2       | 0    | 33      |  |