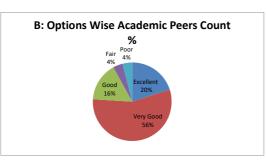

jectives stated for each of the course? |      |         |      |          |  |  |  |  |  |
|--|---------|-----------|---------------------------------------------------------------|------|---------|------|----------|--|--|--|--|--|
|  | OPTIONS | A         | В                                                             | С    | D       | E    | Academic |  |  |  |  |  |
|  |         | Excellent | Very Good                                                     | Good | Average | Poor | Peers    |  |  |  |  |  |
|  | RESULT  | 5         | 14                                                            | 4    | 1       | 1    | 25       |  |  |  |  |  |
|  |         | Excellent | Very Good                                                     | Good | Fair    | Poor | Total    |  |  |  |  |  |









| Q.NO.17 |           | How do you rate competencies expected out of the course? |      |         |      |          |  |  |  |  |
|---------|-----------|----------------------------------------------------------|------|---------|------|----------|--|--|--|--|
| OPTIONS | Α         | В                                                        | С    | D       | E    | Academic |  |  |  |  |
|         | Excellent | Very Good                                                | Good | Average | Poor | Peers    |  |  |  |  |
| RESULT  | 3         | 12                                                       | 9    | 1       | 0    | 25       |  |  |  |  |
| KESOLI  | Excellent | Very Good                                                | Good | Fair    | Poor | Total    |  |  |  |  |









|  |