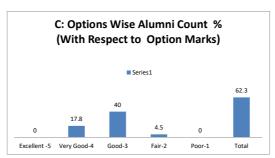

### PART - A

| Q.No.   | Excellent | Very Good | Good | Fair | Poor | Total |
|---------|-----------|-----------|------|------|------|-------|
| 1       | 0         | 2         | 7    | 0    | 0    | 9     |
| 2       | 0         | 2         | 6    | 1    | 0    | 9     |
| 3       | 0         | 0         | 9    | 0    | 0    | 9     |
| 4       | 0         | 0         | 8    | 1    | 0    | 9     |
| 5       | 0         | 1         | 8    | 0    | 0    | 9     |
| 6       | 0         | 0         | 8    | 1    | 0    | 9     |
| 7       | 0         | 1         | 6    | 2    | 0    | 9     |
| 8       | 0         | 1         | 8    | 0    | 0    | 9     |
| 9       | 0         | 2         | 6    | 1    | 0    | 9     |
| 10      | 0         | 2         | 6    | 1    | 0    | 9     |
| AVERAGE | 0         | 1.1       | 7.2  | 0.7  | 0    | 9     |

| Feedback Average Out of 5 Scale | 3.05 |
|---------------------------------|------|