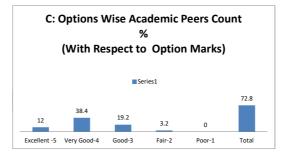

Poor | Total    |  |  |









|  | Q.NO.3  |           | How do you rate the structure framed for entire program? |      |         |      |          |  |  |
|--|---------|-----------|----------------------------------------------------------|------|---------|------|----------|--|--|
|  | OPTIONS | A         | В                                                        | С    | D       | E    | Academic |  |  |
|  |         | Excellent | Very Good                                                | Good | Average | Poor | Peers    |  |  |
|  | RESULT  | 3         | 12                                                       | 8    | 2       | 0    | 25       |  |  |
|  |         | Excellent | Very Good                                                | Good | Fair    | Poor | Total    |  |  |









| Q.NO.4  |           | How do you rate the sequence of the units in the course? |      |         |      |          |  |  |
|---------|-----------|----------------------------------------------------------|------|---------|------|----------|--|--|
| OPTIONS | Α         | В                                                        | С    | D       | E    | Academic |  |  |
| OPTIONS | Excellent | Very Good                                                | Good | Average | Poor | Peers    |  |  |
| RESULT  | 8         | 7                                                        | 6    | 3       | 1    | 25       |  |  |
| RESULI  | Excellent | Very Good                                                | Good | Fair    | Poor | Total    |  |  |









| Q.NO.5  |           | How do you rate the