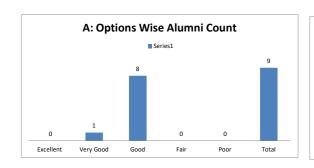

### PART - A

| Q.No.   | Excellent | Very Good | Good | Fair | Poor | Total |
|---------|-----------|-----------|------|------|------|-------|
| 1       | 0         | 2         | 7    | 0    | 0    | 9     |
| 2       | 0         | 2         | 6    | 1    | 0    | 9     |
| 3       | 0         | 0         | 9    | 0    | 0    | 9     |
| 4       | 0         | 0         | 8    | 1    | 0    | 9     |
| 5       | 0         | 1         | 8    | 0    | 0    | 9     |
| 6       | 0         | 0         | 8    | 1    | 0    | 9     |
| 7       | 0         | 1         | 6    | 2    | 0    | 9     |
| 8       | 0         | 1         | 8    | 0    | 0    | 9     |
| 9       | 0         | 2         | 6    | 1    | 0    | 9     |
| 10      | 0         | 2         | 6    | 1    | 0    | 9     |
| AVERAGE | 0         | 1.1       | 7.2  | 0.7  | 0    | 9     |