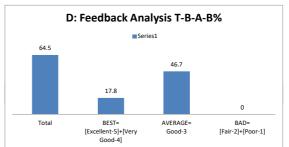

|       | D: Feedback An | alysis T-B-A | -B%  |
|-------|----------------|--------------|------|
|       | ■ Se           | ries1        |      |
| 75    |                |              |      |
|       | 60             |              |      |
|       |                |              |      |
|       |                |              |      |
|       |                | 10.5         | 4.5  |
| Total | BEST=          | AVERAGE=     | BAD= |