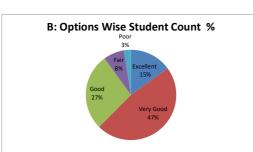

#### PART - A

| Q.No.   | E II 4    |           |      |      |      |       |
|---------|-----------|-----------|------|------|------|-------|
| Q.NO.   | Excellent | Very Good | Good | Fair | Poor | Total |
| 1       | 13        | 17        | 9    | 1    |      | 40    |
| 2       | 12        | 15        | 8    | 5    |      | 40    |
| 3       | 10        | 16        | 10   | 3    | 1    | 40    |
| 4       | 8         | 19        | 12   | 1    |      | 40    |
| 5       | 9         | 15        | 13   | 3    |      | 40    |
| 6       | 9         | 17        | 10   | 4    |      | 40    |
| 7       | 6         | 19        | 11   | 3    | 1    | 40    |
| 8       | 10        | 10        | 11   | 8    | 1    | 40    |
| 9       | 10        | 16        | 11   | 3    |      | 40    |
| 10      | 8         | 20        | 7    | 4    | 1    | 40    |
| 11      | 7         | 11        | 18   | 2    | 2    | 40    |
| 12      | 8         | 20        | 7    | 5    |      | 40    |
| 13      | 5         | 22        | 10   | 2    | 1    | 40    |
| 14      | 8         | 15        | 12   | 4    | 1    | 40    |
| 15      | 8         | 14        | 16   | 2    |      | 40    |
| 16      | 10        | 13        | 16   | 1    |      | 40    |
| 17      | 8         | 17        | 10   | 4    | 1    | 40    |
| 18      | 11        | 11        | 12   | 6    |      | 40    |
| 19      | 7         | 18        | 9    | 6    |      | 40    |
| 20      | 9         | 16        | 8    | 6    | 1    | 40    |
| AVERAGE | 8.8       | 16.05     | 11   | 3.65 | 1.12 | 40    |