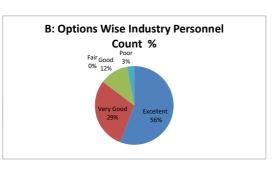

| Fair                       | Poor            | Total      |









| Q.NO.3  |           | How do you | rate the competencies in relat | tion to the course content | ?    |            |
|---------|-----------|------------|--------------------------------|----------------------------|------|------------|
| OPTIONS | Α         | В          | С                              | D                          | E    | Industry   |
| OF HONS | Excellent | Very Good  | Good                           | Average                    | Poor | Personnels |
| RESULT  | 19        | 10         | 4                              | 0                          | 1    | 34         |
| KESULI  | Excellent | Very Good  | Good                           | Fair                       | Poor | Total      |









| Q.NO.4  |           | How       | do you rate the sequence of the | units in the syllabus? |      |            |
|---------|-----------|-----------|---------------------------------|------------------------|------|------------|
| OPTIONS | Α         | В         | С                               | D                      | E    | Industry   |
| OFTIONS | Excellent | Very Good | Good                            | Average                | Poor | Personnels |
| RESULT  | 19        | 9         | 3                               | 2                      | 1    | 34         |
| KESULI  | Excellent | Very Good | Good                            | Fair                   | Poor | Total      |









| Q.NO.5  |           | How do    | you rate the relevance of the | topics to the Industry? |