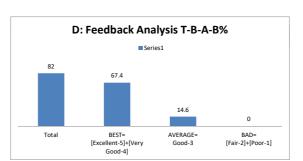

|       | D: Feedback An | alysis T-B-A | -B%  |
|-------|----------------|--------------|------|
|       | ■ Se           | ries1        |      |
| 75    |                |              |      |
|       | 60             |              |      |
|       |                |              |      |
|       |                |              |      |
|       |                | 10.5         | 4.5  |
| Total | BEST=          | AVERAGE=     | BAD= |