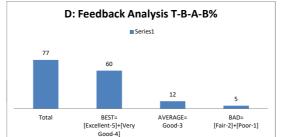

|       | D: Feedback An | alysis T-B-A | -B%  |
|-------|----------------|--------------|------|
|       | ■ Se           | ries1        |      |
| 75    |                |              |      |
|       | 60             |              |      |
|       |                |              |      |
|       |                |              |      |
|       |                | 10.5         | 4.5  |
| Total | BEST=          | AVERAGE=     | BAD= |