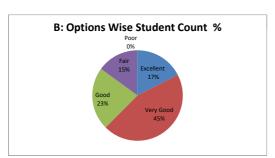

#### PART - B

#### **Questions and Options**

|         | Each Questio                                                                   | n Feedback Avera                  | ige out of 5 Scale               |                  |      |  |  |  |
|---------|--------------------------------------------------------------------------------|-----------------------------------|----------------------------------|------------------|------|--|--|--|
| Q.NO.1  | How do you rate the sequence of the Courses that you ha                        | ve studied are in sequence to v   | what you have studied in the pre | evious semester? | 4.05 |  |  |  |
| OPTIONS | Excellent Very Good                                                            | Good                              | Average                          | Poor             |      |  |  |  |
| Q.NO.2  | How do you rate the syllabus of the courses that you have                      | studied in relation to the com    | petencies expected out of the c  | ourse?           | 3.85 |  |  |  |
| OPTIONS | Excellent Very Good                                                            | Good                              | Average                          | Poor             | 3.03 |  |  |  |
| Q.NO.3  | How do you rate the relevance of the units in Syllabus relevant to the course? |                                   |                                  |                  |      |  |  |  |
| OPTIONS | Excellent Very Good                                                            | Good                              | Average                          | Poor             | 3.78 |  |  |  |
| Q.NO.4  | How do you rate the sequence of the units in the course?                       |                                   |                                  |                  |      |  |  |  |
| OPTIONS | Excellent Very Good                                                            | Good                              | Average                          | Poor             | 3.85 |  |  |  |
| Q.NO.5  | How do you rate the allocation of the credits to the cours                     | es?                               |                                  |                  | 3.75 |  |  |  |
| OPTIONS | Excellent Very Good                                                            | Good                              | Average                          | Poor             | 3.75 |  |  |  |
| Q.NO.6  | How do you rate the distribution of the contact hours am                       | ong the course components (L-     | T-P)?                            |                  | 3.78 |  |  |  |
| OPTIONS | Excellent Very Good                                                            | Good                              | Average                          | Poor             | 3.70 |  |  |  |
| Q.NO.7  | How do you rate the offering of the electives in terms of                      | their relevance to the specializa | ition streams?                   |                  | 3.65 |  |  |  |
| OPTIONS | Excellent Very Good                                                            | Good                              | Average                          | Poor             | 3.65 |  |  |  |
| Q.NO.8  | How do you rate the electives offered in relation to the To                    | echnological advancements?        | -                                |                  | 3.5  |  |  |  |
| OPTIONS | Excellent Very Good                                                            | Good                              | Average                          | Poor             | 3.5  |  |  |  |
| Q.No.9  | How do you rate the relevance of the Text Books and refe                       | rence books by their Internation  | anal recognition to the Courses? | 1                | 2.02 |  |  |  |
| OPTIONS | Excellent Very Good                                                            | Good                              | Average                          | Poor             | 3.83 |  |  |  |
| Q.NO.10 | Rate the Size of syllabus in terms of the load on the stude                    | nt                                |                                  |                  | 3.75 |  |  |  |
| OPTIONS | Excellent Very Good                                                            | Good                              | Average                          | Poor             | 3./5 |  |  |  |
| Q.NO.11 | Rate the courses in terms of extra learning or self learning                   | considering the design of the     | courses                          |                  | 3.48 |  |  |  |
| OPTIONS | Excellent Very Good                                                            | Good                              | Average                          | Poor             | 3.48 |  |  |  |
| Q.NO.12 | Rate the courses in terms of sequence of offering conside                      | ring whether the preceding co     | urses have been covered.         |                  | 3.78 |  |  |  |
| OPTIONS | Excellent Very Good                                                            | Good                              | Average                          | Poor             | 3.78 |  |  |  |
| Q.NO.13 | How do you Rate the loading of the courses in a semester                       | ?                                 | •                                |                  | 2.7  |  |  |  |
| OPTIONS | Excellent Very Good                                                            | Good                              | Average                          | Poor             | 3.7  |  |  |  |
| Q.NO.14 | How do you rate the evaluation scheme designed for each                        | n of the course?                  |                                  |                  | 2.52 |  |  |  |
| OPTIONS | Excellent Very Good                                                            | Good                              | Average                          | Poor             | 3.63 |  |  |  |
| Q.NO.15 | How do you rate the objectives stated for each of the cou                      | rse?                              |                                  |                  | 1 27 |  |  |  |
| OPTIONS | Excellent Very Good                                                            | Good                              | Average                          | Poor             | 3.7  |  |  |  |
| Q.NO.16 | How do you rate competencies expected out of the cours                         | e?                                |                                  |                  | 2.0  |  |  |  |
| OPTIONS | Excellent Very Good                                                            | Good                              | Average                          | Poor             | 3.8  |  |  |  |
| Q.NO.17 | elective, project etc.?                                                        |                                   |                                  | •                | 2.50 |  |  |  |
| OPTIONS | Excellent Very Good                                                            | Good                              | Average                          | Poor             | 3.68 |  |  |  |
| Q.NO.18 | How do you rate the percentage of courses having LAB co                        | mponents?                         |                                  |                  |      |  |  |  |
| OPTIONS | Excellent Very Good                                                            | Good                              | Average                          | Poor             | 3.68 |  |  |  |
| Q.NO.19 | How do you rate the domain used for designing the exper                        | iments for the LAB component      |                                  |                  | 1    |  |  |  |
| OPTIONS | Excellent Very Good                                                            | Good                              | Average                          | Poor             | 3.65 |  |  |  |
| Q.NO.20 | How do you rate the experiments in relation to the real li                     | fe Applications?                  | 0.                               |                  | 1    |  |  |  |
| OPTIONS | Excellent Very Good                                                            | Good                              | Average                          | Poor             | 3.65 |  |  |  |
| 2       | ,,                                                                             |                                   |                                  |                  |      |  |  |  |