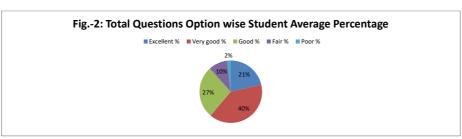

#### PART - A

| Q.No.   | E II 4    |           |      |      |      |       |
|---------|-----------|-----------|------|------|------|-------|
| Q.NO.   | Excellent | Very Good | Good | Fair | Poor | Total |
| 1       | 13        | 17        | 9    | 1    |      | 40    |
| 2       | 12        | 15        | 8    | 5    |      | 40    |
| 3       | 10        | 16        | 10   | 3    | 1    | 40    |
| 4       | 8         | 19        | 12   | 1    |      | 40    |
| 5       | 9         | 15        | 13   | 3    |      | 40    |
| 6       | 9         | 17        | 10   | 4    |      | 40    |
| 7       | 6         | 19        | 11   | 3    | 1    | 40    |
| 8       | 10        | 10        | 11   | 8    | 1    | 40    |
| 9       | 10        | 16        | 11   | 3    |      | 40    |
| 10      | 8         | 20        | 7    | 4    | 1    | 40    |
| 11      | 7         | 11        | 18   | 2    | 2    | 40    |
| 12      | 8         | 20        | 7    | 5    |      | 40    |
| 13      | 5         | 22        | 10   | 2    | 1    | 40    |
| 14      | 8         | 15        | 12   | 4    | 1    | 40    |
| 15      | 8         | 14        | 16   | 2    |      | 40    |
| 16      | 10        | 13        | 16   | 1    |      | 40    |
| 17      | 8         | 17        | 10   | 4    | 1    | 40    |
| 18      | 11        | 11        | 12   | 6    |      | 40    |
| 19      | 7         | 18        | 9    | 6    |      | 40    |
| 20      | 9         | 16        | 8    | 6    | 1    | 40    |
| AVERAGE | 8.8       | 16.05     | 11   | 3.65 | 1.12 | 40    |