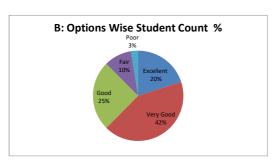

| Q.NO.1  | How do you r | How do you rate the sequence of the Courses that you have studied are in sequence to what you have studied in the previous semester? |      |         |      |          |  |  |  |
|---------|--------------|--------------------------------------------------------------------------------------------------------------------------------------|------|---------|------|----------|--|--|--|
| OPTIONS | Α            | В                                                                                                                                    | С    | D       | E    | Students |  |  |  |
| OPTIONS | Excellent    | Very Good                                                                                                                            | Good | Average | Poor | Students |  |  |  |
| DECLUT  | 13           | 17                                                                                                                                   | 9    | 1       | 0    | 40       |  |  |  |
| RESULT  | Excellent    | Very Good                                                                                                                            | Good | Fair    | Poor | Total    |  |  |  |