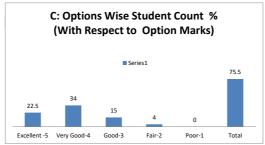

| Q.NO.1  | How do you r | How do you rate the sequence of the Courses that you have studied are in sequence to what you have studied in the previous semester? |      |         |      |          |  |  |  |
|---------|--------------|--------------------------------------------------------------------------------------------------------------------------------------|------|---------|------|----------|--|--|--|
| OPTIONS | Α            | В                                                                                                                                    | С    | D       | E    | Students |  |  |  |
| OPTIONS | Excellent    | Very Good                                                                                                                            | Good | Average | Poor | Students |  |  |  |
| DECLUT  | 13           | 17                                                                                                                                   | 9    | 1       | 0    | 40       |  |  |  |
| RESULT  | Excellent    | Very Good                                                                                                                            | Good | Fair    | Poor | Total    |  |  |  |