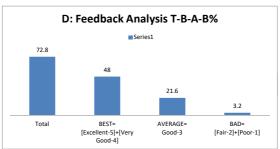

|       | D: Feedback An | alysis T-B-A | -B%  |
|-------|----------------|--------------|------|
|       | ■ Se           | ries1        |      |
| 75    |                |              |      |
|       | 60             |              |      |
|       |                |              |      |
|       |                |              |      |
|       |                | 10.5         | 4.5  |
| Total | BEST=          | AVERAGE=     | BAD= |