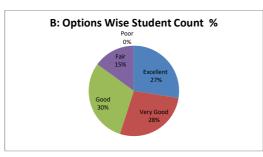

#### PART - A

| Q.No.   | E II 4    |           |      |      |      |       |
|---------|-----------|-----------|------|------|------|-------|
| Q.NO.   | Excellent | Very Good | Good | Fair | Poor | Total |
| 1       | 13        | 17        | 9    | 1    |      | 40    |
| 2       | 12        | 15        | 8    | 5    |      | 40    |
| 3       | 10        | 16        | 10   | 3    | 1    | 40    |
| 4       | 8         | 19        | 12   | 1    |      | 40    |
| 5       | 9         | 15        | 13   | 3    |      | 40    |
| 6       | 9         | 17        | 10   | 4    |      | 40    |
| 7       | 6         | 19        | 11   | 3    | 1    | 40    |
| 8       | 10        | 10        | 11   | 8    | 1    | 40    |
| 9       | 10        | 16        | 11   | 3    |      | 40    |
| 10      | 8         | 20        | 7    | 4    | 1    | 40    |
| 11      | 7         | 11        | 18   | 2    | 2    | 40    |
| 12      | 8         | 20        | 7    | 5    |      | 40    |
| 13      | 5         | 22        | 10   | 2    | 1    | 40    |
| 14      | 8         | 15        | 12   | 4    | 1    | 40    |
| 15      | 8         | 14        | 16   | 2    |      | 40    |
| 16      | 10        | 13        | 16   | 1    |      | 40    |
| 17      | 8         | 17        | 10   | 4    | 1    | 40    |
| 18      | 11        | 11        | 12   | 6    |      | 40    |
| 19      | 7         | 18        | 9    | 6    |      | 40    |
| 20      | 9         | 16        | 8    | 6    | 1    | 40    |
| AVERAGE | 8.8       | 16.05     | 11   | 3.65 | 1.12 | 40    |