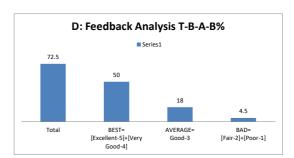

|       | D: Feedback An | alysis T-B-A | -B%  |
|-------|----------------|--------------|------|
|       | ■ Se           | ries1        |      |
| 75    |                |              |      |
|       | 60             |              |      |
|       |                |              |      |
|       |                |              |      |
|       |                | 10.5         | 4.5  |
| Total | BEST=          | AVERAGE=     | BAD= |