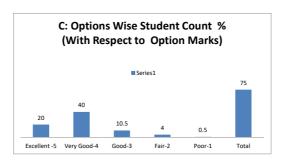

#### PART - A

| Q.No.   | E II 4    |           |      |      |      |       |
|---------|-----------|-----------|------|------|------|-------|
| Q.NO.   | Excellent | Very Good | Good | Fair | Poor | Total |
| 1       | 13        | 17        | 9    | 1    |      | 40    |
| 2       | 12        | 15        | 8    | 5    |      | 40    |
| 3       | 10        | 16        | 10   | 3    | 1    | 40    |
| 4       | 8         | 19        | 12   | 1    |      | 40    |
| 5       | 9         | 15        | 13   | 3    |      | 40    |
| 6       | 9         | 17        | 10   | 4    |      | 40    |
| 7       | 6         | 19        | 11   | 3    | 1    | 40    |
| 8       | 10        | 10        | 11   | 8    | 1    | 40    |
| 9       | 10        | 16        | 11   | 3    |      | 40    |
| 10      | 8         | 20        | 7    | 4    | 1    | 40    |
| 11      | 7         | 11        | 18   | 2    | 2    | 40    |
| 12      | 8         | 20        | 7    | 5    |      | 40    |
| 13      | 5         | 22        | 10   | 2    | 1    | 40    |
| 14      | 8         | 15        | 12   | 4    | 1    | 40    |
| 15      | 8         | 14        | 16   | 2    |      | 40    |
| 16      | 10        | 13        | 16   | 1    |      | 40    |
| 17      | 8         | 17        | 10   | 4    | 1    | 40    |
| 18      | 11        | 11        | 12   | 6    |      | 40    |
| 19      | 7         | 18        | 9    | 6    |      | 40    |
| 20      | 9         | 16        | 8    | 6    | 1    | 40    |
| AVERAGE | 8.8       | 16.05     | 11   | 3.65 | 1.12 | 40    |