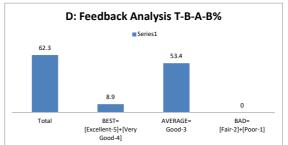

### PART - A

| Q.No.   | Excellent | Very Good | Good | Fair | Poor | Total |
|---------|-----------|-----------|------|------|------|-------|
| 1       | 0         | 2         | 7    | 0    | 0    | 9     |
| 2       | 0         | 2         | 6    | 1    | 0    | 9     |
| 3       | 0         | 0         | 9    | 0    | 0    | 9     |
| 4       | 0         | 0         | 8    | 1    | 0    | 9     |
| 5       | 0         | 1         | 8    | 0    | 0    | 9     |
| 6       | 0         | 0         | 8    | 1    | 0    | 9     |
| 7       | 0         | 1         | 6    | 2    | 0    | 9     |
| 8       | 0         | 1         | 8    | 0    | 0    | 9     |
| 9       | 0         | 2         | 6    | 1    | 0    | 9     |
| 10      | 0         | 2         | 6    | 1    | 0    | 9     |
| AVERAGE | 0         | 1.1       | 7.2  | 0.7  | 0    | 9     |

| Feedback Average Out of 5 Scale | 3.05 |
|---------------------------------|------|