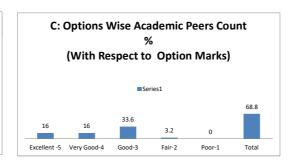

|  |
|---------|-----------|--------------------------------------------------------------------------------------------|------|---------|------|----------|--|--|
| OPTIONS | Α         | В                                                                                          | С    | D       | E    | Academic |  |  |
|         | Excellent | Very Good                                                                                  | Good | Average | Poor | Peers    |  |  |
| DECLUT  | 4         | 5                                                                                          | 14   | 2       | 0    | 25       |  |  |
| RESULT  | Excellent | Very Good                                                                                  | Good | Fair    | Poor | Total    |  |  |









| Q.NO.7  |           | How do you rate the offering of the electives in terms of their relevance to the specialization streams? |      |         |      |          |  |  |
|---------|-----------|----------------------------------------------------------------------------------------------------------|------|---------|------|----------|--|--|
| OPTIONS | Α         | В                                                                                                        | С    | D       | E    | Academic |  |  |
|         | Excellent | Very Good                                                                                                | Good | Average | Poor | Peers    |  |  |
| RESULT  | 2         | 13