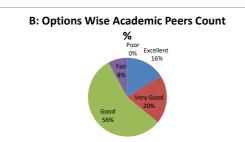

#### PART - A

| Q.No.   | E II 4    |           |      |      |      |       |
|---------|-----------|-----------|------|------|------|-------|
| Q.NO.   | Excellent | Very Good | Good | Fair | Poor | Total |
| 1       | 13        | 17        | 9    | 1    |      | 40    |
| 2       | 12        | 15        | 8    | 5    |      | 40    |
| 3       | 10        | 16        | 10   | 3    | 1    | 40    |
| 4       | 8         | 19        | 12   | 1    |      | 40    |
| 5       | 9         | 15        | 13   | 3    |      | 40    |
| 6       | 9         | 17        | 10   | 4    |      | 40    |
| 7       | 6         | 19        | 11   | 3    | 1    | 40    |
| 8       | 10        | 10        | 11   | 8    | 1    | 40    |
| 9       | 10        | 16        | 11   | 3    |      | 40    |
| 10      | 8         | 20        | 7    | 4    | 1    | 40    |
| 11      | 7         | 11        | 18   | 2    | 2    | 40    |
| 12      | 8         | 20        | 7    | 5    |      | 40    |
| 13      | 5         | 22        | 10   | 2    | 1    | 40    |
| 14      | 8         | 15        | 12   | 4    | 1    | 40    |
| 15      | 8         | 14        | 16   | 2    |      | 40    |
| 16      | 10        | 13        | 16   | 1    |      | 40    |
| 17      | 8         | 17        | 10   | 4    | 1    | 40    |
| 18      | 11        | 11        | 12   | 6    |      | 40    |
| 19      | 7         | 18        | 9    | 6    |      | 40    |
| 20      | 9         | 16        | 8    | 6    | 1    | 40    |
| AVERAGE | 8.8       | 16.05     | 11   | 3.65 | 1.12 | 40    |