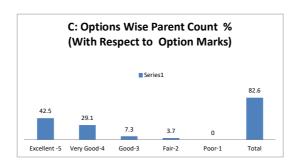

ieved from the courses |           |      |         |      |         |  |  |  |
|---------|---------------------------------------------------------------------------|-----------|------|---------|------|---------|--|--|--|
| OPTIONS | A                                                                         | В         | С    | D       | E    | Darrata |  |  |  |
| OFTIONS | Excellent                                                                 | Very Good | Good | Average | Poor | Parents |  |  |  |
| RESULT  | 14                                                                        | 12        | 4    | 3       | 0    | 33      |  |  |  |
| KESOLI  | Excellent                                                                 | Very Good | Good | Fair    | Poor | Total   |  |  |  |









| Q.NO.10 |           | LEF?      |      |         |      |         |  |
|---------|-----------|-----------|------|---------|------|---------|--|
| OPTIONS | Α         | В         | С    | D       | E    | Parents |  |
| OFTIONS | Excellent | Very Good | Good | Average | Poor | raients |  |
| RESULT  | 15        | 15        | 0    | 3       | 0    | 33      |  |
| KESULI  | Excellent | Very Good | Good | Fair    | Poor | Total   |  |









#### Parent Feedback on Curriculum Analysis Overall Analysis













| est Positive Res | ponse Feedback Questions             |