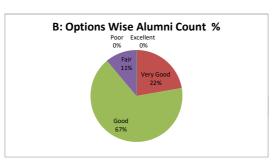

### PART - A

| Q.No.   | Excellent | Very Good | Good | Fair | Poor | Total |
|---------|-----------|-----------|------|------|------|-------|
| 1       | 0         | 2         | 7    | 0    | 0    | 9     |
| 2       | 0         | 2         | 6    | 1    | 0    | 9     |
| 3       | 0         | 0         | 9    | 0    | 0    | 9     |
| 4       | 0         | 0         | 8    | 1    | 0    | 9     |
| 5       | 0         | 1         | 8    | 0    | 0    | 9     |
| 6       | 0         | 0         | 8    | 1    | 0    | 9     |
| 7       | 0         | 1         | 6    | 2    | 0    | 9     |
| 8       | 0         | 1         | 8    | 0    | 0    | 9     |
| 9       | 0         | 2         | 6    | 1    | 0    | 9     |
| 10      | 0         | 2         | 6    | 1    | 0    | 9     |
| AVERAGE | 0         | 1.1       | 7.2  | 0.7  | 0    | 9     |