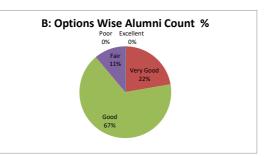

### PART - A

| Q.No.   | Excellent | Very Good | Good | Fair | Poor | Total |
|---------|-----------|-----------|------|------|------|-------|
| 1       | 0         | 2         | 7    | 0    | 0    | 9     |
| 2       | 0         | 2         | 6    | 1    | 0    | 9     |
| 3       | 0         | 0         | 9    | 0    | 0    | 9     |
| 4       | 0         | 0         | 8    | 1    | 0    | 9     |
| 5       | 0         | 1         | 8    | 0    | 0    | 9     |
| 6       | 0         | 0         | 8    | 1    | 0    | 9     |
| 7       | 0         | 1         | 6    | 2    | 0    | 9     |
| 8       | 0         | 1         | 8    | 0    | 0    | 9     |
| 9       | 0         | 2         | 6    | 1    | 0    | 9     |
| 10      | 0         | 2         | 6    | 1    | 0    | 9     |
| AVERAGE | 0         | 1.1       | 7.2  | 0.7  | 0    | 9     |

| Feedback Average Out of 5 Scale | 3.05 |
|---------------------------------|------|