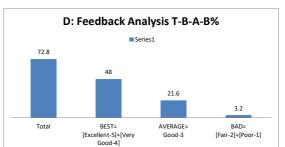

igned for each of the course? |           |      |         |      |          |  |  |  |
|---------|------------------------------------------------------------------------|-----------|------|---------|------|----------|--|--|--|
| OPTIONS | Α                                                                      | В         | С    | D       | E    | Academic |  |  |  |
| OPTIONS | Excellent                                                              | Very Good | Good | Average | Poor | Peers    |  |  |  |
| RESULT  | 4                                                                      | 10        | 9    | 2       | 0    | 25       |  |  |  |
| KESULI  | Excellent                                                              | Very Good | Good | Fair    | Poor | Total    |  |  |  |









|  | Q.NO.16 |           | How do you rate the objectives stated for each of the course? |      |         |      |          |  |  |  |  |  |
|--|---------|-----------|---------------------------------------------------------------|------|---------|------|----------|--|--|--|--|--|
|  | OPTIONS | A         | В                                                             | С    | D       | E    | Academic |  |  |  |  |  |
|  |         | Excellent | Very Good                                                     | Good | Average | Poor | Peers    |  |  |  |  |  |
|  | RESULT  | 5         | 14                                                            | 4    | 1       | 1    | 25       |  |  |  |  |  |
|  |         | Excellent | Very Good                                                     | Go