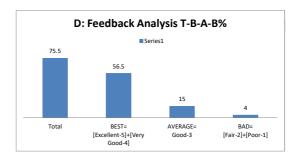

|       | D: Feedback An | alysis T-B-A | -B%  |
|-------|----------------|--------------|------|
|       | ■ Se           | ries1        |      |
| 75    |                |              |      |
|       | 60             |              |      |
|       |                |              |      |
|       |                |              |      |
|       |                | 10.5         | 4.5  |
| Total | BEST=          | AVERAGE=     | BAD= |