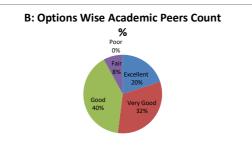

#### PART - A

| Q.No.   | E II 4    |           |      |      |      |       |
|---------|-----------|-----------|------|------|------|-------|
| Q.NO.   | Excellent | Very Good | Good | Fair | Poor | Total |
| 1       | 13        | 17        | 9    | 1    |      | 40    |
| 2       | 12        | 15        | 8    | 5    |      | 40    |
| 3       | 10        | 16        | 10   | 3    | 1    | 40    |
| 4       | 8         | 19        | 12   | 1    |      | 40    |
| 5       | 9         | 15        | 13   | 3    |      | 40    |
| 6       | 9         | 17        | 10   | 4    |      | 40    |
| 7       | 6         | 19        | 11   | 3    | 1    | 40    |
| 8       | 10        | 10        | 11   | 8    | 1    | 40    |
| 9       | 10        | 16        | 11   | 3    |      | 40    |
| 10      | 8         | 20        | 7    | 4    | 1    | 40    |
| 11      | 7         | 11        | 18   | 2    | 2    | 40    |
| 12      | 8         | 20        | 7    | 5    |      | 40    |
| 13      | 5         | 22        | 10   | 2    | 1    | 40    |
| 14      | 8         | 15        | 12   | 4    | 1    | 40    |
| 15      | 8         | 14        | 16   | 2    |      | 40    |
| 16      | 10        | 13        | 16   | 1    |      | 40    |
| 17      | 8         | 17        | 10   | 4    | 1    | 40    |
| 18      | 11        | 11        | 12   | 6    |      | 40    |
| 19      | 7         | 18        | 9    | 6    |      | 40    |
| 20      | 9         | 16        | 8    | 6    | 1    | 40    |
| AVERAGE | 8.8       | 16.05     | 11   | 3.65 | 1.12 | 40    |