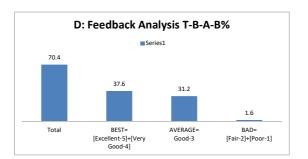

|       | D: Feedback An | alysis T-B-A | -B%  |
|-------|----------------|--------------|------|
|       | ■ Se           | ries1        |      |
| 75    |                |              |      |
|       | 60             |              |      |
|       |                |              |      |
|       |                |              |      |
|       |                | 10.5         | 4.5  |
| Total | BEST=          | AVERAGE=     | BAD= |