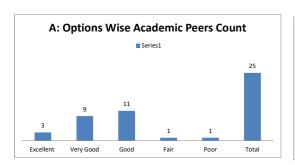

|         |      |          |  |  |
|---------|-----------|--------------------------------------------------------------------------------------|------|---------|------|----------|--|--|
| OPTIONS | Α         | В                                                                                    | С    | D       | E    | Academic |  |  |
|         | Excellent | Very Good                                                                            | Good | Average | Poor | Peers    |  |  |
| RESULT  | 3         | 9                                                                                    | 11   | 1       | 1    | 25       |  |  |
|         | Excellent | Very Good                                                                            | Good | Fair    | Poor | Total    |  |  |









| Q.No.9  | How       | How do you rate the relevance of the Text Books and reference books by their International recognition to the Courses? |      |         |      |          |  |  |
|---------|-----------|------------------------------------------------------------------------------------------------------------------------|------|---------|------|----------|--|--|
| OPTIONS | A         | В                                                                                                                      | С    | D       | E    | Academic |  |  |
| OFTIONS | Excellent | Very Good                                                                                                              | Good | Average | Poor | Peers    |  |  |
| DECLUT  | 2         | 12