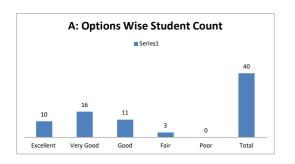

#### PART - A

| Q.No.   | E II 4    |           |      |      |      |       |
|---------|-----------|-----------|------|------|------|-------|
| Q.NO.   | Excellent | Very Good | Good | Fair | Poor | Total |
| 1       | 13        | 17        | 9    | 1    |      | 40    |
| 2       | 12        | 15        | 8    | 5    |      | 40    |
| 3       | 10        | 16        | 10   | 3    | 1    | 40    |
| 4       | 8         | 19        | 12   | 1    |      | 40    |
| 5       | 9         | 15        | 13   | 3    |      | 40    |
| 6       | 9         | 17        | 10   | 4    |      | 40    |
| 7       | 6         | 19        | 11   | 3    | 1    | 40    |
| 8       | 10        | 10        | 11   | 8    | 1    | 40    |
| 9       | 10        | 16        | 11   | 3    |      | 40    |
| 10      | 8         | 20        | 7    | 4    | 1    | 40    |
| 11      | 7         | 11        | 18   | 2    | 2    | 40    |
| 12      | 8         | 20        | 7    | 5    |      | 40    |
| 13      | 5         | 22        | 10   | 2    | 1    | 40    |
| 14      | 8         | 15        | 12   | 4    | 1    | 40    |
| 15      | 8         | 14        | 16   | 2    |      | 40    |
| 16      | 10        | 13        | 16   | 1    |      | 40    |
| 17      | 8         | 17        | 10   | 4    | 1    | 40    |
| 18      | 11        | 11        | 12   | 6    |      | 40    |
| 19      | 7         | 18        | 9    | 6    |      | 40    |
| 20      | 9         | 16        | 8    | 6    | 1    | 40    |
| AVERAGE | 8.8       | 16.05     | 11   | 3.65 | 1.12 | 40    |