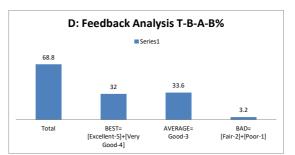

|
|---------|-----------|--------------------------------------------------------------------------------------------|------|---------|------|----------|--|--|
| OPTIONS | Α         | В                                                                                          | С    | D       | E    | Academic |  |  |
|         | Excellent | Very Good                                                                                  | Good | Average | Poor | Peers    |  |  |
| DECLUT  | 4         | 5                                                                                          | 14   | 2       | 0    | 25       |  |  |
| RESULT  | Excellent | Very Good                                                                                  | Good | Fair    | Poor | Total    |  |  |









| Q.NO.7  |           | How do you rate the offering of the electives in terms of their relevance to the specialization streams? |      |         |      |          |  |  |
|---------|-----------|----------------------------------------------------------------------------------------------------------|------|---------|------|----------|--|--|
| OPTIONS | Α         | В                                                                                                        | С    | D       | E    | Academic |  |  |
|         | Excellent | Very Good                                                                                                | Good | Average | Poor | Peers    |  |  |
| RESULT  | 2         | 13