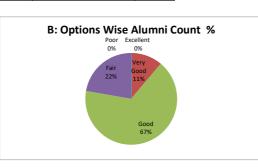

### PART - A

| Q.No.   | Excellent | Very Good | Good | Fair | Poor | Total |
|---------|-----------|-----------|------|------|------|-------|
| 1       | 0         | 2         | 7    | 0    | 0    | 9     |
| 2       | 0         | 2         | 6    | 1    | 0    | 9     |
| 3       | 0         | 0         | 9    | 0    | 0    | 9     |
| 4       | 0         | 0         | 8    | 1    | 0    | 9     |
| 5       | 0         | 1         | 8    | 0    | 0    | 9     |
| 6       | 0         | 0         | 8    | 1    | 0    | 9     |
| 7       | 0         | 1         | 6    | 2    | 0    | 9     |
| 8       | 0         | 1         | 8    | 0    | 0    | 9     |
| 9       | 0         | 2         | 6    | 1    | 0    | 9     |
| 10      | 0         | 2         | 6    | 1    | 0    | 9     |
| AVERAGE | 0         | 1.1       | 7.2  | 0.7  | 0    | 9     |

| Feedback Average Out of 5 Scale | 3.05 |
|---------------------------------|------|